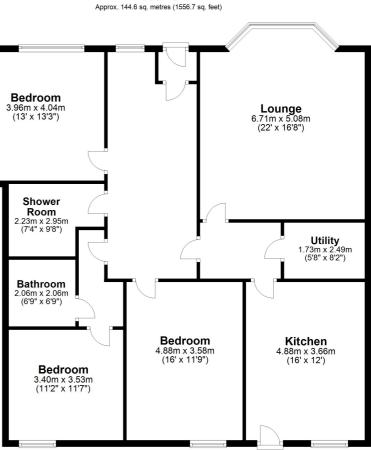

The internal accommodation comprises; an expansive welcoming reception hall spanning over twenty five feet in length, spacious bay windowed lounge, utility room and to the rear of the property, is a large dining kitchen with back door providing direct access to the communal rear courtyard. There are three generous sized double bedrooms, a stunning modern shower room with Porcelanosa tilling, and a further bathroom with shower over bath completes the expansive accommodation on offer.

The property has gas central heating, use of patio area to the front and communal courtyard to the rear. On street parking permits are available via request to Glasgow City Council.

Total area: approx. 144.6 sq. metres (1556.7 sq. feet)

## Basement

WE4570 | Sat Nav: 2A Dowanside Road, Dowanhill, Glasgow, G12 9DA For the full home report visit **www.corumproperty.co.uk** 

\* All measurements and distances are approximate Floorplans are for illustration purposes and may not be to scale.