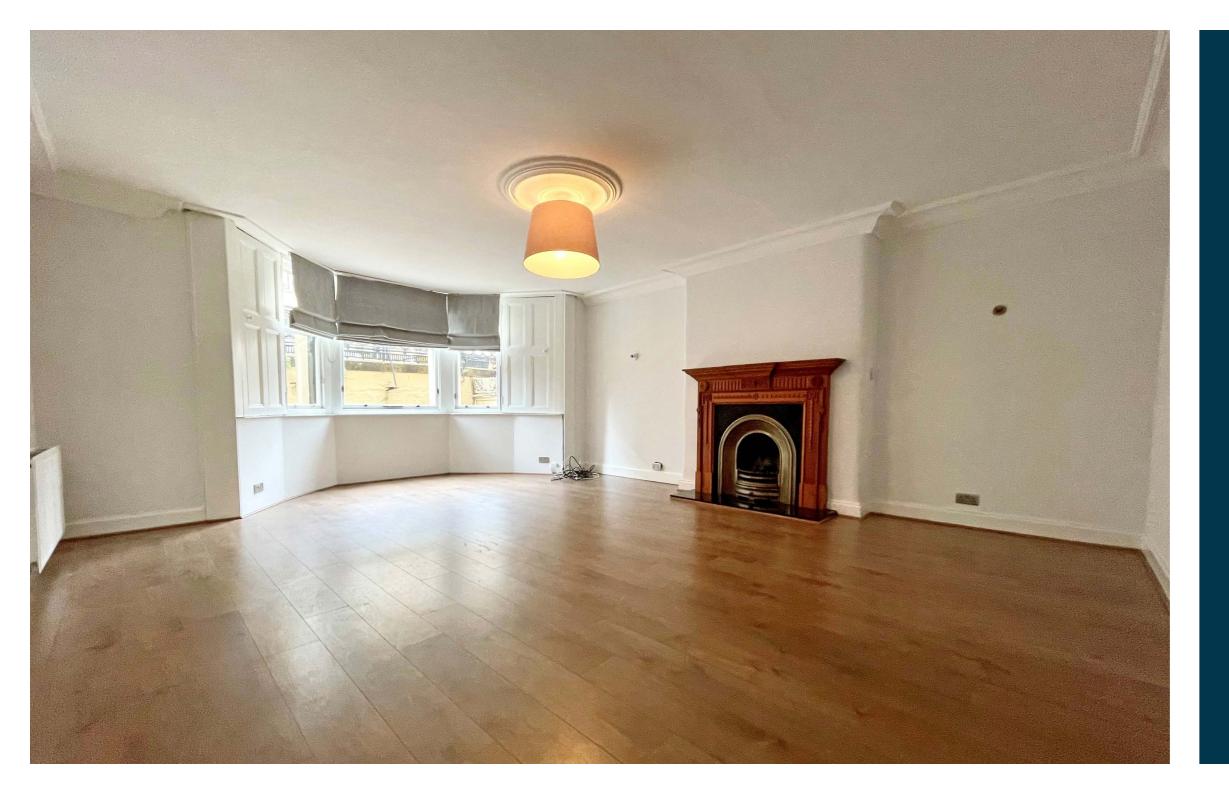

The internal accommodation comprises; an expansive welcoming reception hall spanning over twenty five feet in length, spacious bay windowed lounge, utility room and to the rear of the property, is a large dining kitchen with back door providing direct access to the communal rear courtyard. There are three generous sized double bedrooms, a stunning modern shower room with Porcelanosa tilling, and a further bathroom with shower over bath completes the expansive accommodation on offer.