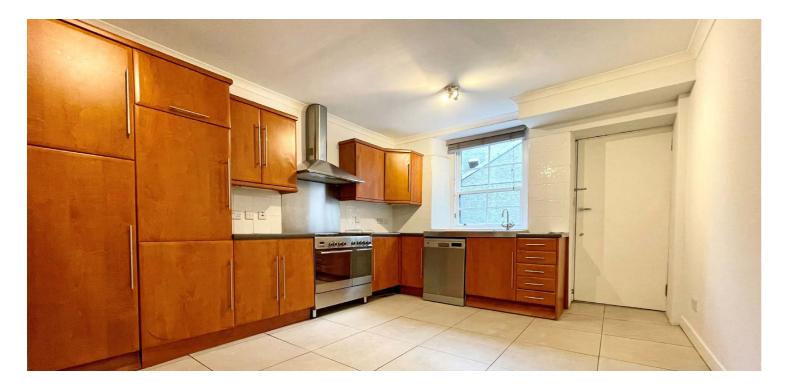

The internal accommodation comprises; an expansive welcoming reception hall spanning over twenty five feet in length, spacious bay windowed lounge, utility room and to the rear of the property, is a large dining kitchen with back door providing direct access to the communal rear courtyard. There are three generous sized double bedrooms, a stunning modern shower room with Porcelanosa tilling, and a further bathroom with shower over bath completes the expansive accommodation on offer.