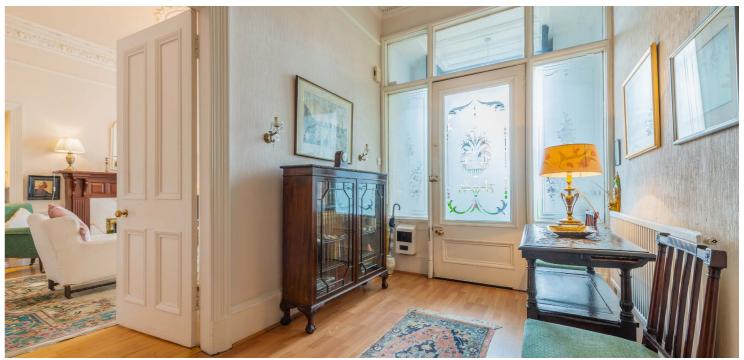

The internal accommodation comprises; welcoming reception/dining hall, bay windowed lounge, large principal bedroom, superb sized dining kitchen, two further large double bedrooms and a spacious family shower room.

The property further benefits from fantastic storage and some beautiful original features, including decorative cornicework, high skirtings and original front doorand storm doors. The property has gas central heating and double glazing. Additionally, there is shared use residents' communal gardens and cellar storage. There is also free on street parking and the property is within the list one catchment for Jordanhill School, which the Times recently revealed as the best school in Scotland for a sixth year running.