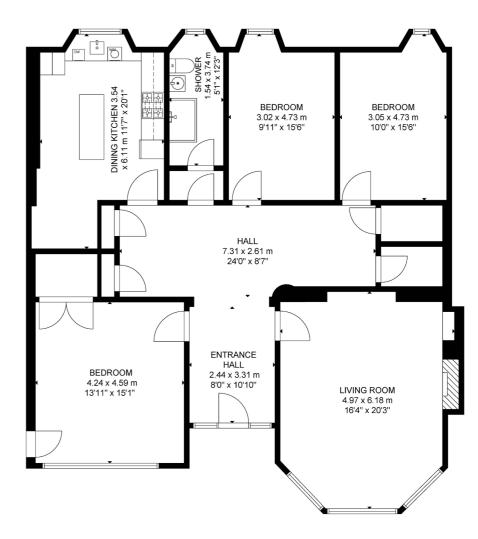

The internal accommodation comprises; welcoming reception/dining hall, bay windowed lounge, large principal bedroom, superb sized dining kitchen, two further large double bedrooms and a spacious family shower room.

The property further benefits from fantastic storage and some beautiful original features, including decorative cornicework, high skirtings and original front doorand storm doors. The property has gas central heating and double glazing. Additionally, there is shared use residents' communal gardens and cellar storage. There is also free on street parking and the property is within the list one catchment for Jordanhill School, which the Times recently revealed as the best school in Scotland for a sixth year running.