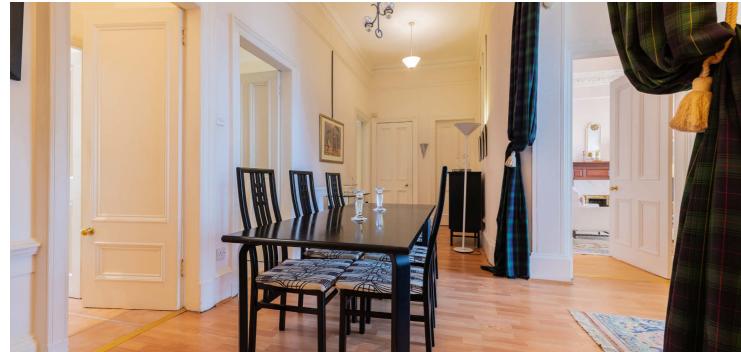

The internal accommodation comprises; welcoming reception/dining hall, bay windowed lounge, large principal bedroom, superb sized dining kitchen, two further large double bedrooms and a spacious family shower room.

The property further benefits from fantastic storage and some beautiful original features, including decorative cornicework, high skirtings and original front doorand storm doors. The property has gas central heating and double glazing. Additionally, there is shared use residents' communal gardens and cellar storage. There is also free on street parking and the property is within the list one catchment for Jordanhill School, which the Times recently revealed as the best school in Scotland for a sixth year running.