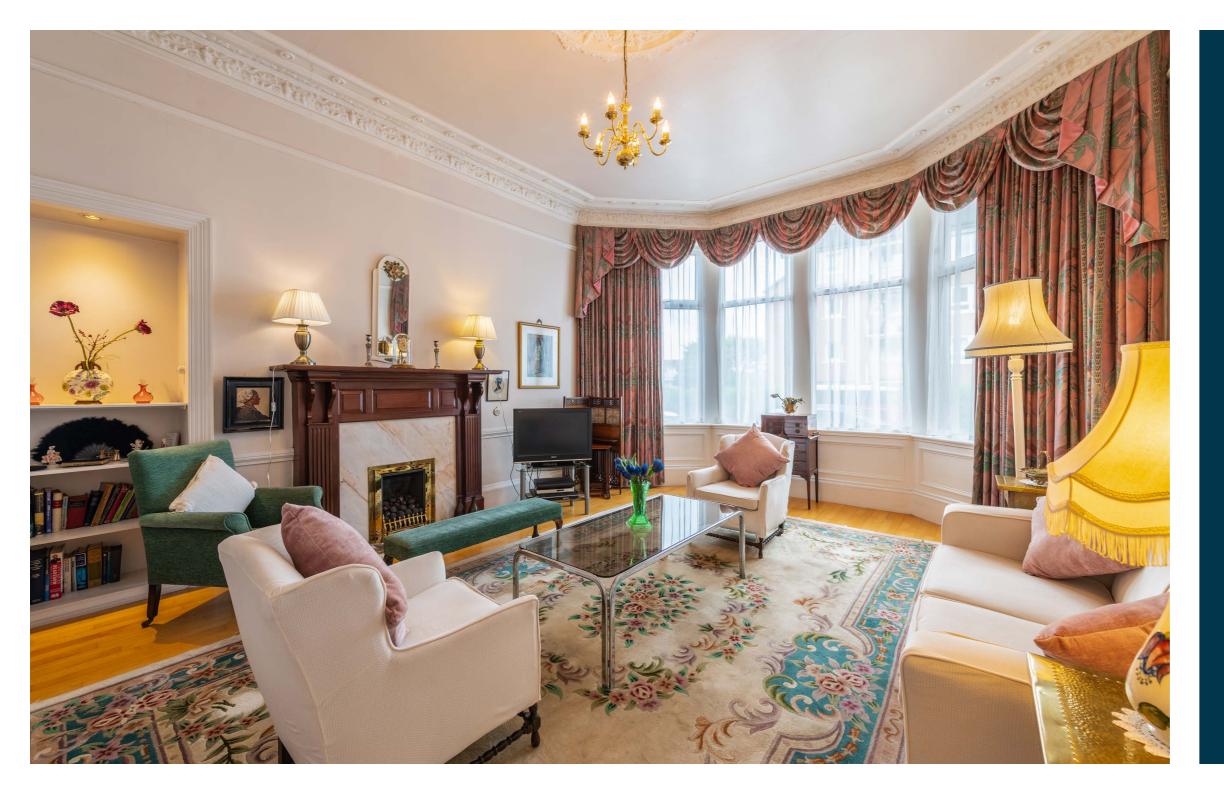

The internal accommodation comprises; welcoming reception/dining hall, bay windowed lounge, large principal bedroom, superb sized dining kitchen, two further large double bedrooms and a spacious family shower room.

The property further benefits from fantastic storage and some beautiful original features, including decorative cornicework, high skirtings and original front doorand storm doors. The property has gas central heating and double glazing. Additionally, there is shared use residents' communal gardens and cellar storage. There is also free on street parking and the property is within the list one catchment for Jordanhill School, which the Times recently revealed as the best school in Scotland for a sixth year running.