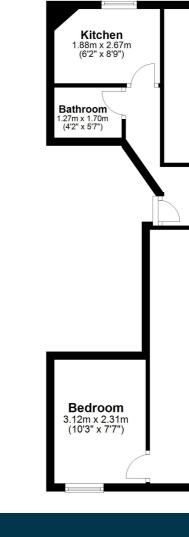

Entrance to the building is via an immaculate communal residents' hallway. The property is situated on the preferred first floor and the internal accommodation comprises; welcoming reception hall with storage cupboard off, stunning bay windowed sitting room with feature fire surround, beautiful cornicework and views across the residents' gardens, and a modern kitchen. There are two generous sized double bedrooms and finally, a modern shower room with WC completes the accommodation on offer.

WE4583 | Sat Nav: 42 Lansdowne Crescent, Kelvinbridge, Glasgow, G20 6NH For the full home report visit **www.corumproperty.co.uk** \* All measurements and distances are approximate Floorplans are for illustration purposes and may not be to scale.