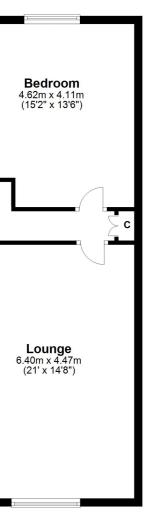

Entrance to the building is via an immaculate communal residents' hallway. The property is situated on the preferred first floor and the internal accommodation comprises; welcoming reception hall with storage cupboard off, stunning bay windowed sitting room with feature fire surround, beautiful cornicework and views across the residents' gardens, and a modern kitchen. There are two generous sized double bedrooms and finally, a modern shower room with WC completes the accommodation on offer.

WE4583 | Sat Nav: 42 Lansdowne Crescent, Kelvinbridge, Glasgow, G20 6NH For the full home report visit **www.corumproperty.co.uk** \* All measurements and distances are approximate Floorplans are for illustration purposes and may not be to scale.