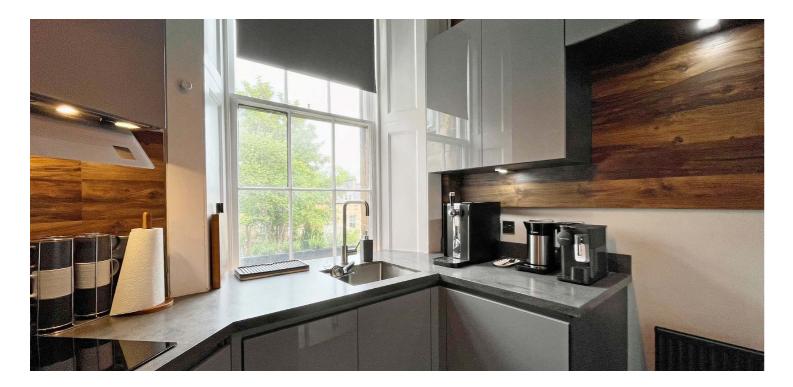

Entrance to the building is via an immaculate communal residents' hallway. The property is situated on the preferred first floor and the internal accommodation comprises; welcoming reception hall with storage cupboard off, stunning bay windowed sitting room with feature fire surround, beautiful cornicework and views across the residents' gardens, and a modern kitchen. There are two generous sized double bedrooms and finally, a modern shower room with WC completes the accommodation on offer.