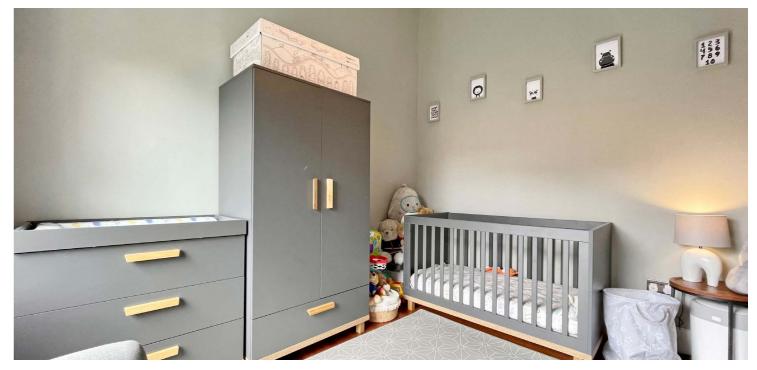

Entrance to the building is via an immaculate communal residents' hallway. The property is situated on the preferred first floor and the internal accommodation comprises; welcoming reception hall with storage cupboard off, stunning bay windowed sitting room with feature fire surround, beautiful cornicework and views across the residents' gardens, and a modern kitchen. There are two generous sized double bedrooms and finally, a modern shower room with WC completes the accommodation on offer.