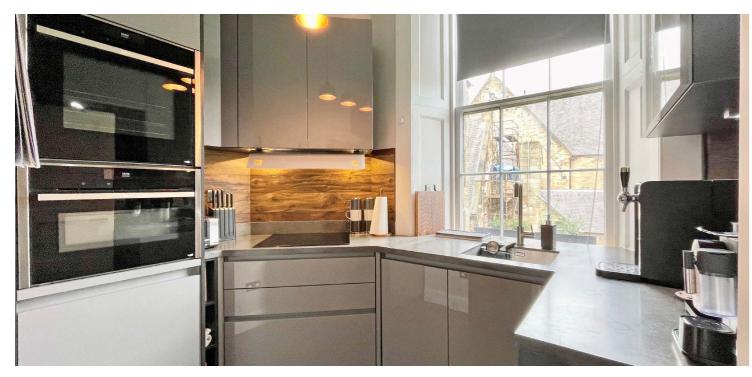

Entrance to the building is via an immaculate communal residents' hallway. The property is situated on the preferred first floor and the internal accommodation comprises; welcoming reception hall with storage cupboard off, stunning bay windowed sitting room with feature fire surround, beautiful cornicework and views across the residents' gardens, and a modern kitchen. There are two generous sized double bedrooms and finally, a modern shower room with WC completes the accommodation on offer.