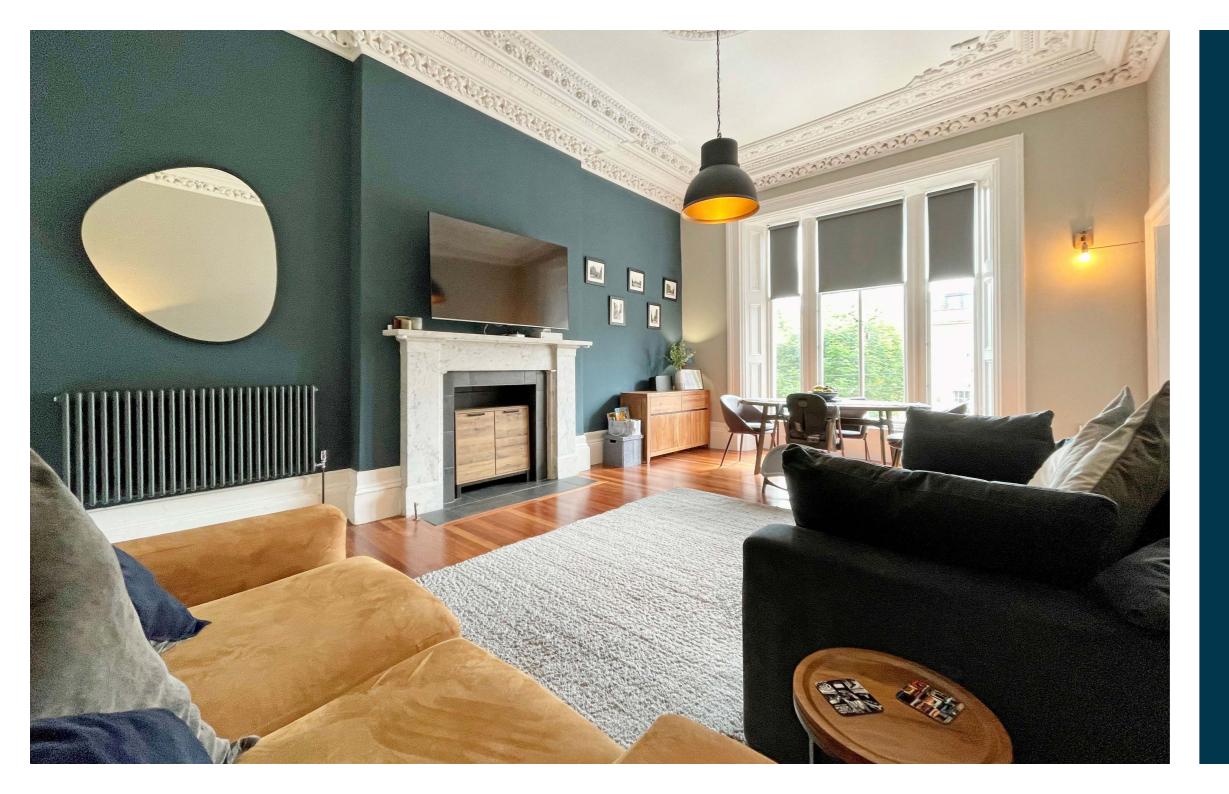

Entrance to the building is via an immaculate communal residents' hallway. The property is situated on the preferred first floor and the internal accommodation comprises; welcoming reception hall with storage cupboard off, stunning bay windowed sitting room with feature fire surround, beautiful cornicework and views across the residents' gardens, and a modern kitchen. There are two generous sized double bedrooms and finally, a modern shower room with WC completes the accommodation on offer.