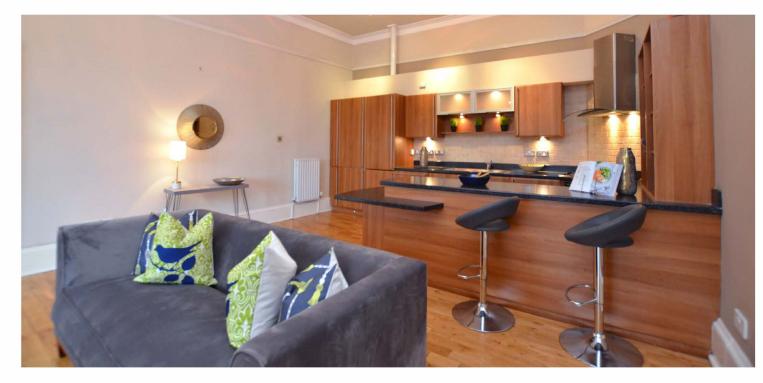

The building is initially entered via a secure entry system leading to a well-maintained communal hall. The internal accommodation comprises; welcoming L-shaped reception hallway and a beautiful, open plan bay windowed lounge/kitchen with stunning open aspects across the West End. There are two well-proportioned double bedrooms with the principal benefitting from an en-suite shower room and built-in wardrobes. Finally, a family bathroom with three-piece suite and shower over bath completes the accommodation on offer.