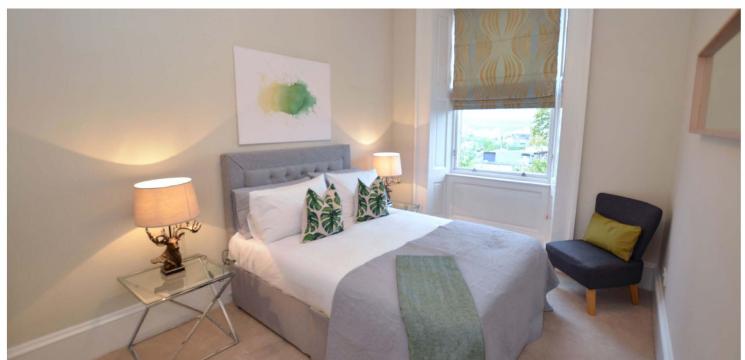

The building is initially entered via a secure entry system leading to a well-maintained communal hall. The internal accommodation comprises; welcoming L-shaped reception hallway and a beautiful, open plan bay windowed lounge/kitchen with stunning open aspects across the West End. There are two well-proportioned double bedrooms with the principal benefitting from an en-suite shower room and built-in wardrobes. Finally, a family bathroom with three-piece suite and shower over bath completes the accommodation on offer.