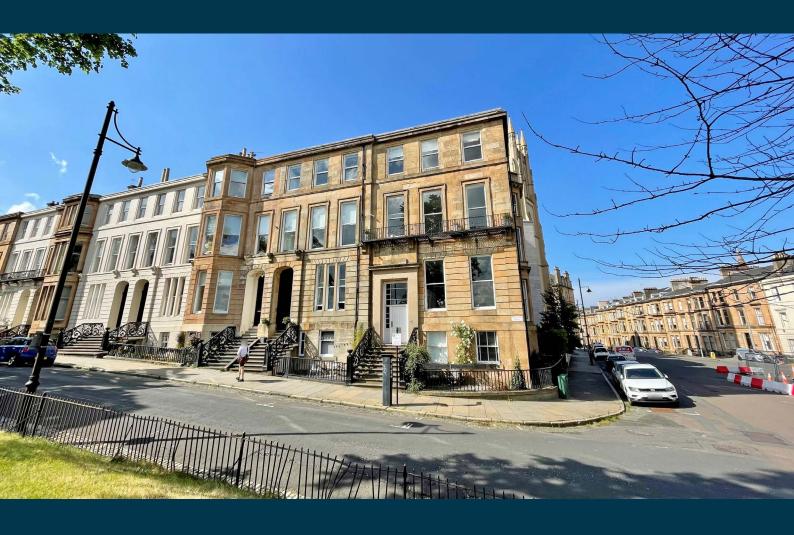

## 3/1 1 WOODLANDS TERRACE

PARK

www.corumproperty.co.uk

- 2 | BEDROOMS
- 2 | BATHROOM
- 1 | PUBLIC ROOMS

Occupying the top floor corner plot, 3/1 1 Woodlands Terrace is a superbly proportioned, two bedroom flat with breathtaking double aspect views, located in the highly sought after Park district.

The Park District area is bordered by the City Centre, Kelvingrove, Kelvingrove Park and Woodlands. Park Circus was built between 1855 and 1863. Many of the area's large townhouses which were converted to offices during the latter half of the 20th century are being returned to residential use. It was declared a Conservation Area in 1970.