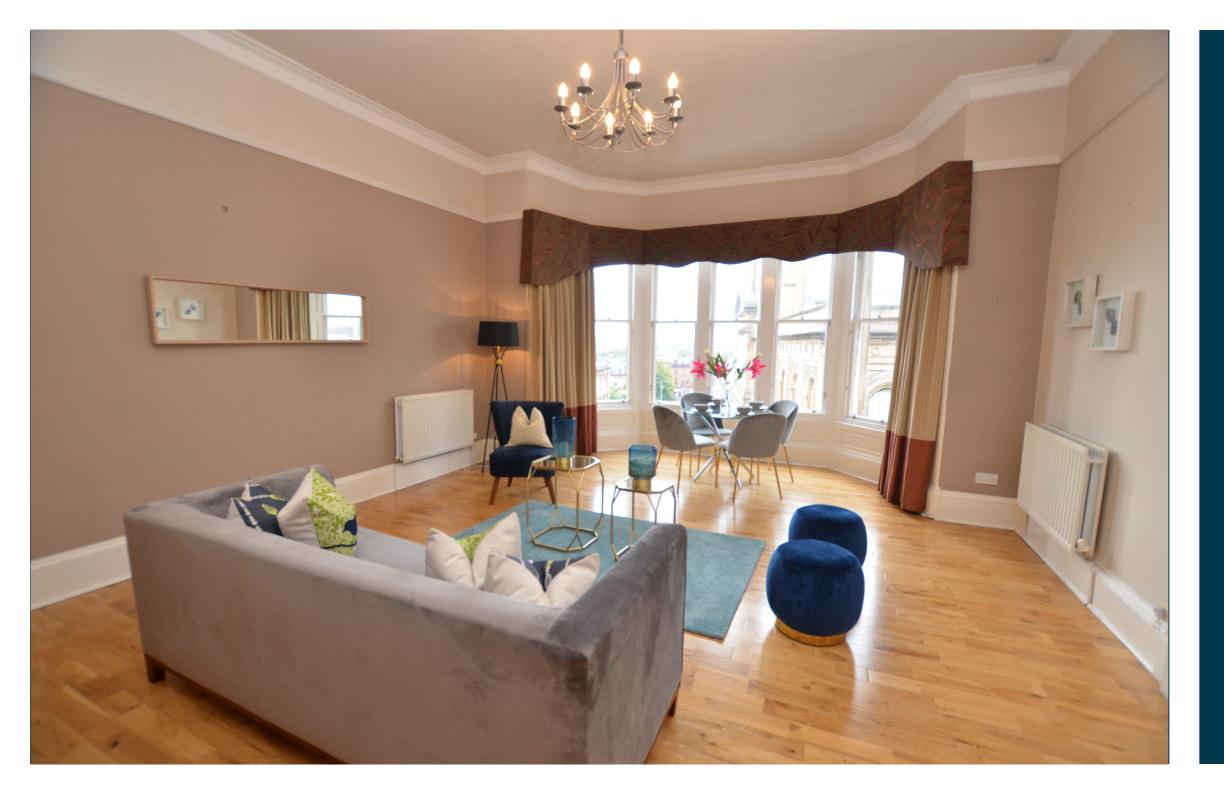

The building is initially entered via a secure entry system leading to a well-maintained communal hall. The internal accommodation comprises; welcoming L-shaped reception hallway and a beautiful, open plan bay windowed lounge/kitchen with stunning open aspects across the West End. There are two well-proportioned double bedrooms with the principal benefitting from an en-suite shower room and built-in wardrobes. Finally, a family bathroom with three-piece suite and shower over bath completes the accommodation on offer.