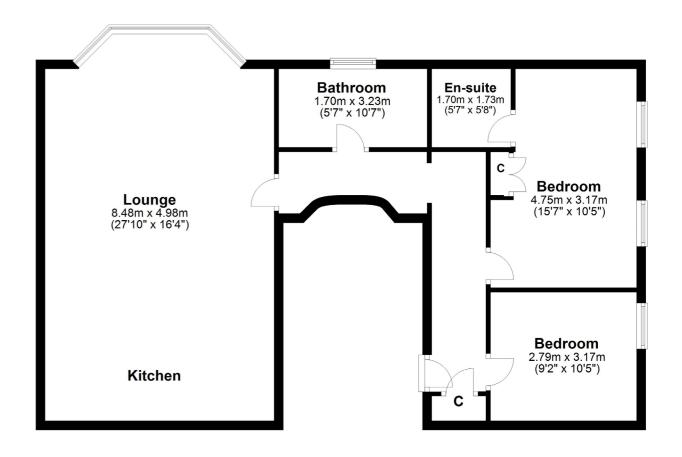

The building is initially entered via a secure entry system leading to a well-maintained communal hall. The internal accommodation comprises; welcoming L-shaped reception hallway and a beautiful, open plan bay windowed lounge/kitchen with stunning open aspects across the West End. There are two well-proportioned double bedrooms with the principal benefitting from an en-suite shower room and built-in wardrobes. Finally, a family bathroom with three-piece suite and shower over bath completes the accommodation on offer.

For the full home report visit www.corumproperty.co.uk

\* All measurements and distances are approximate Floorplans are for illustration purposes and may not be to scale.

WE'RE **SOLD** ON YOUR FUT<u>URE</u>