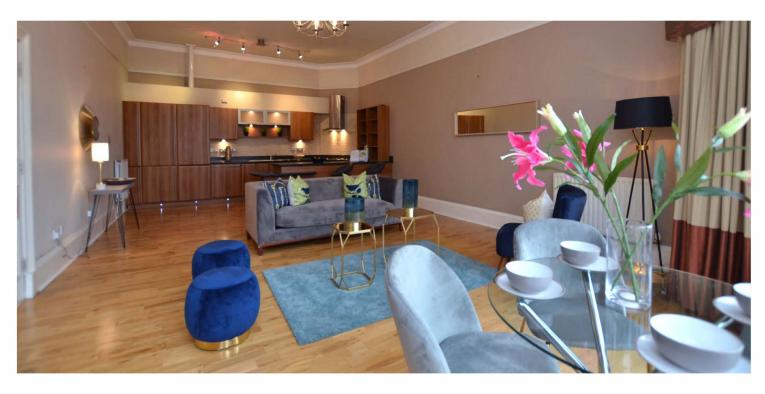

The building is initially entered via a secure entry system leading to a well-maintained communal hall. The internal accommodation comprises; welcoming L-shaped reception hallway and a beautiful, open plan bay windowed lounge/kitchen with stunning open aspects across the West End. There are two well-proportioned double bedrooms with the principal benefitting from an en-suite shower room and built-in wardrobes. Finally, a family bathroom with three-piece suite and shower over bath completes the accommodation on offer.