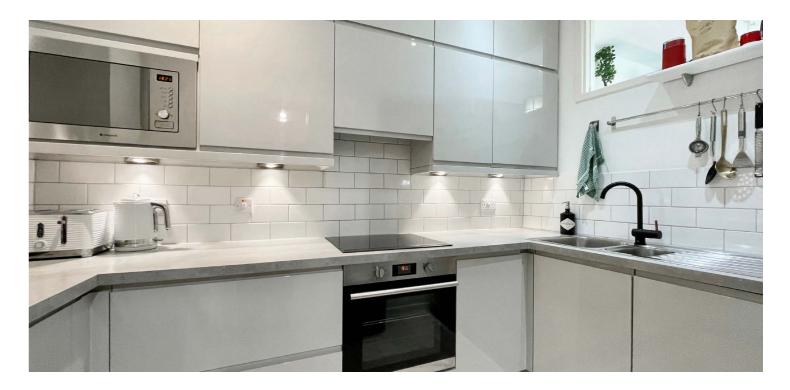

The internal accommodation comprises; large welcoming reception hallway, bay windowed lounge with superb open aspects and feature fireplace, and a modern internal kitchen with a selection of base and wall mounted units and integrated appliances. There are two spacious double bedrooms with the principal benefitting from a walk-in wardrobe/study and finally, a modern bathroom with over bath shower completes the accommodation on offer.