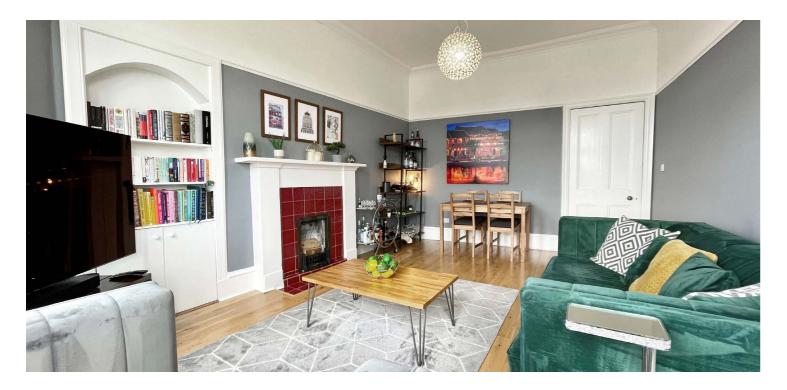

The internal accommodation comprises; large welcoming reception hallway, bay windowed lounge with superb open aspects and feature fireplace, and a modern internal kitchen with a selection of base and wall mounted units and integrated appliances. There are two spacious double bedrooms with the principal benefitting from a walk-in wardrobe/study and finally, a modern bathroom with over bath shower completes the accommodation on offer.

The flat has gas central heating, double glazing, secure entry system and well-kept communal gardens to the rear.

Broomhill is a beautiful, leafy district in the West End of Glasgow bounded by the districts of Thornwood and Partick to the south, Hyndland to the east, and Jordanhill, Scotstoun and Victoria Park to the west.