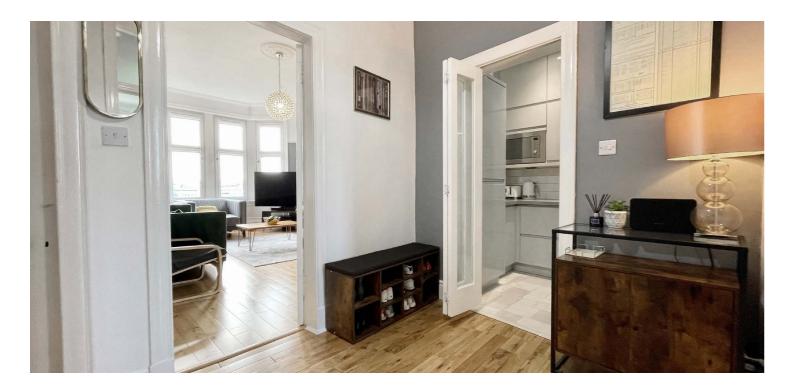

## 3/2 49 BEECHWOOD DRIVE BROOMHILL

www.corumproperty.co.uk

- 2 | BEDROOMS
- **1** | BATHROOMS
- **1** | PUBLIC ROOMS

3/2 49 Beechwood Drive is a top floor, two bedroom tenement flat, situated on a beautiful tree lined street in the highly sought-after area of Broomhill. Entrance to the building is via a secure entry system leading to a well-kept common close.

The internal accommodation comprises; large welcoming reception hallway, bay windowed lounge with superb open aspects and feature fireplace, and a modern internal kitchen with a selection of base and wall mounted units and integrated appliances. There are two spacious double bedrooms with the principal benefitting from a walk-in wardrobe/study and finally, a modern bathroom with over bath shower completes the accommodation on offer.