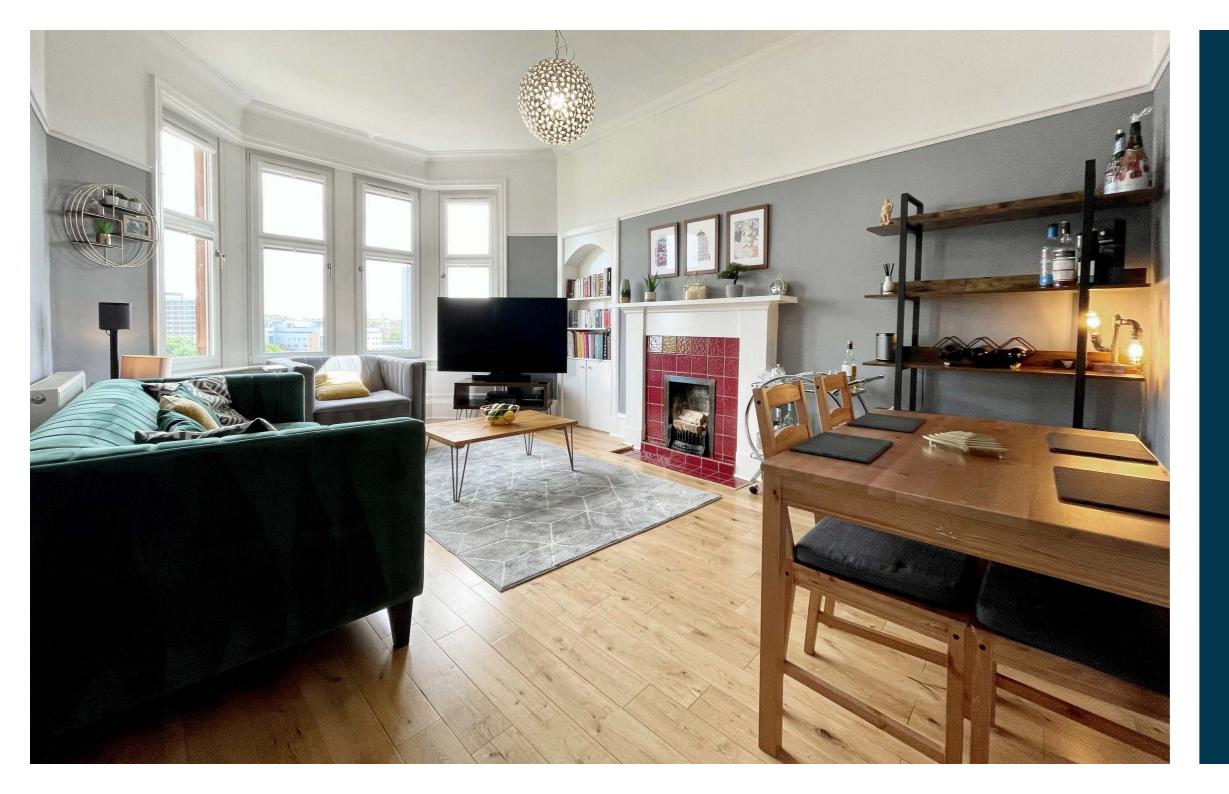

The internal accommodation comprises; large welcoming reception hallway, bay windowed lounge with superb open aspects and feature fireplace, and a modern internal kitchen with a selection of base and wall mounted units and integrated appliances. There are two spacious double bedrooms with the principal benefitting from a walk-in wardrobe/study and finally, a modern bathroom with over bath shower completes the accommodation on offer.

The flat has gas central heating, double glazing, secure entry system and well-kept communal gardens to the rear.

Broomhill is a beautiful, leafy district in the West End of Glasgow bounded by the districts of Thornwood and Partick to the south, Hyndland to the east, and Jordanhill, Scotstoun and Victoria Park to the west.