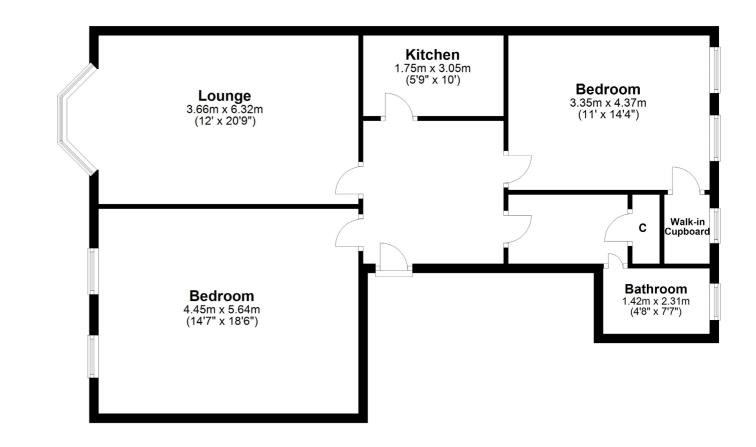

The internal accommodation comprises; large welcoming reception hallway, bay windowed lounge with superb open aspects and feature fireplace, and a modern internal kitchen with a selection of base and wall mounted units and integrated appliances. There are two spacious double bedrooms with the principal benefitting from a walk-in wardrobe/study and finally, a modern bathroom with over bath shower completes the accommodation on offer.

The flat has gas central heating, double glazing, secure entry system and well-kept communal gardens to the rear.

Broomhill is a beautiful, leafy district in the West End of Glasgow bounded by the districts of Thornwood and Partick to the south, Hyndland to the east, and Jordanhill, Scotstoun and Victoria Park to the west.