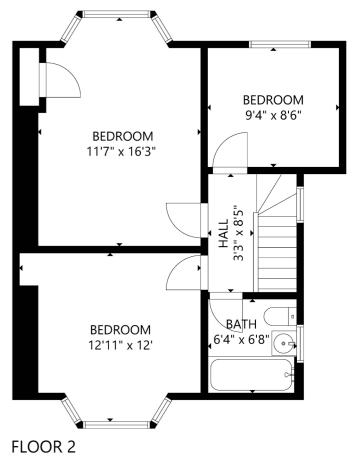

The property is elevated, nicely set back from the road and offers a pleasant open outlook to the front, together with an immaculately tended and large front, side and rear garden. The internal accommodation over two levels, is well presented and extends to five adaptable apartments of three bedrooms, a bay windowed living room, bay windowed dining room, breakfasting kitchen and family bathroom.

WE4591 | Sat Nav: 24 Bradfield Avenue, Kelvindale, Glasgow, G12 0QH For the full home report visit **www.corumproperty.co.uk** \* All measurements and distances are approximate Floorplans are for illustration purposes and may not be to scale.