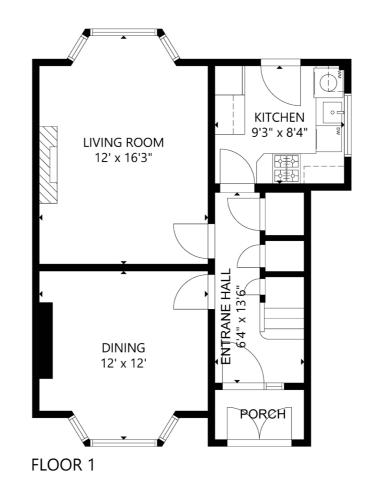

The property is elevated, nicely set back from the road and offers a pleasant open outlook to the front, together with an immaculately tended and large front, side and rear garden. The internal accommodation over two levels, is well presented and extends to five adaptable apartments of three bedrooms, a bay windowed living room, bay windowed dining room, breakfasting kitchen and family bathroom.

In addition, the property has gas central heating, wood burner in the living room, a mix of original hardwood and contemporary flooring and as previously mentioned, superb garden grounds. There is also ample on street parking on Bradfield Avenue.

WE4591 | Sat Nav: 24 Bradfield Avenue, Kelvindale, Glasgow, G12 0QH For the full home report visit **www.corumproperty.co.uk** \* All measurements and distances are approximate Floorplans are for illustration purposes and may not be to scale.