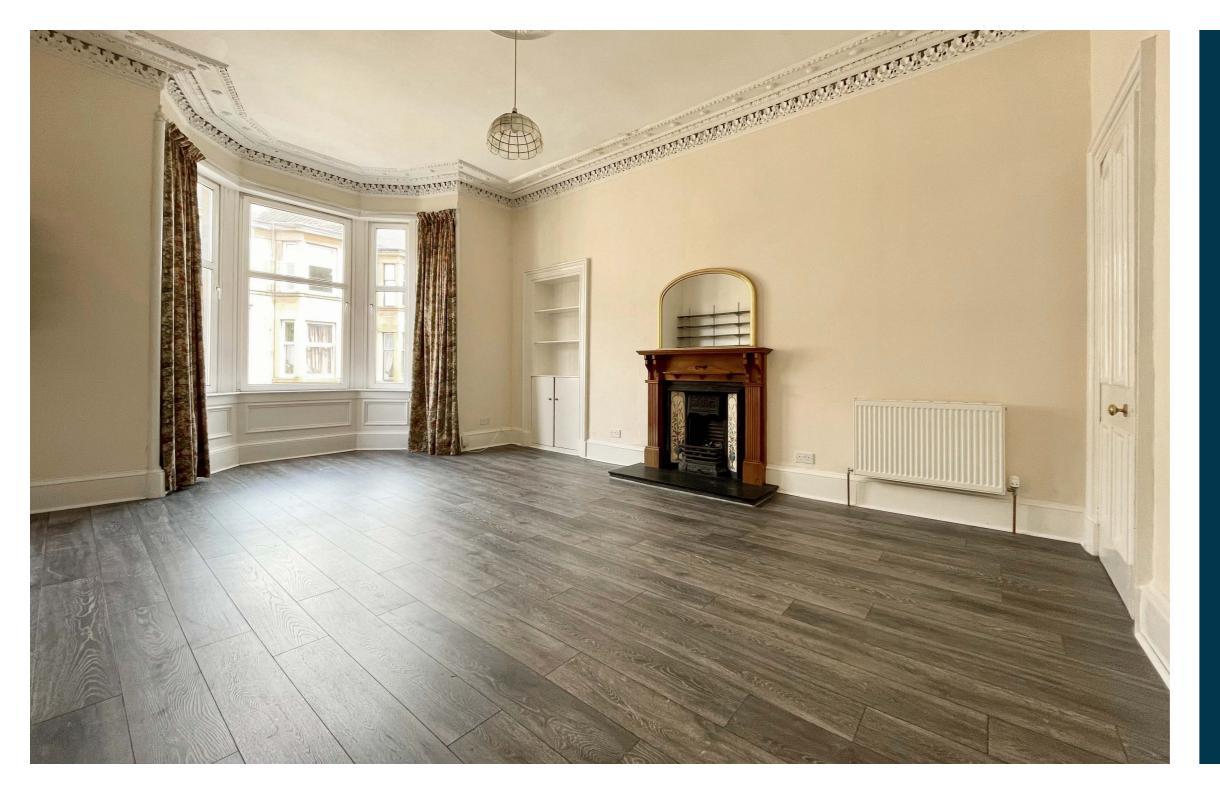

The building is initially accessed via a secure entry system leading to a residents' communal hall. The internal accommodation comprises; large L-shaped welcoming reception hall with storage cupboards, stunning bay windowed lounge with feature fireplace and a fantastic dining kitchen, with a range of base and wall mounted units. There are three spacious double bedrooms and finally, a modern family shower room completes the accommodation on offer.