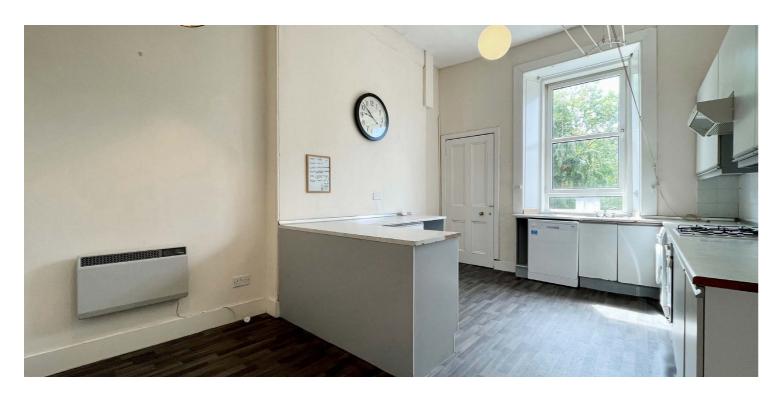

The building is initially accessed via a secure entry system leading to a residents' communal hall. The internal accommodation comprises; large L-shaped welcoming reception hall with storage cupboards, stunning bay windowed lounge with feature fireplace and a fantastic dining kitchen, with a range of base and wall mounted units. There are three spacious double bedrooms and finally, a modern family shower room completes the accommodation on offer.