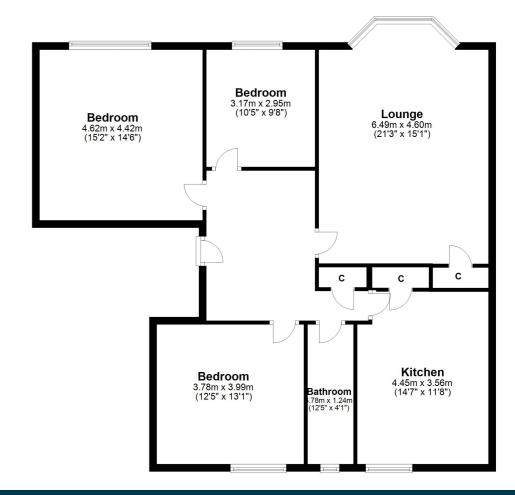

## 2/2 9 ROXBURGH STREET

DOWANHILL

www.corumproperty.co.uk

- 3 | BEDROOMS
- 1 | BATHROOM
- 1 | PUBLIC ROOM

2/2 9 Roxburgh Street is a three bedroom top floor flat, situated within a blonde sandstone tenement in the highly sought after Dowanhill area, just off Byres Road.

The building is initially accessed via a secure entry system leading to a residents' communal hall. The internal accommodation comprises; large L-shaped welcoming reception hall with storage cupboards, stunning bay windowed lounge with feature fireplace and a fantastic dining kitchen, with a range of base and wall mounted units. There are three spacious double bedrooms and finally, a modern family shower room completes the accommodation on offer.

\* All measurements and distances are approximate Floorplans are for illustration purposes and may not be to scale.

WE'RE **SOLD** ON YOUR FUT<u>URE</u>

Corum West End 82 Hyndland Road, Glasgow, G12 9UT