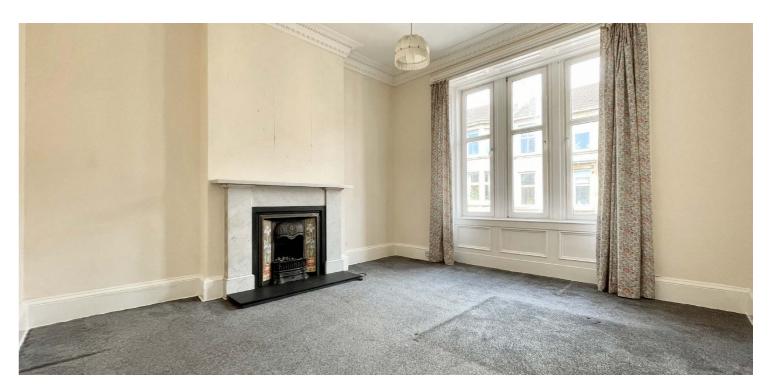

The building is initially accessed via a secure entry system leading to a residents' communal hall. The internal accommodation comprises; large L-shaped welcoming reception hall with storage cupboards, stunning bay windowed lounge with feature fireplace and a fantastic dining kitchen, with a range of base and wall mounted units. There are three spacious double bedrooms and finally, a modern family shower room completes the accommodation on offer.