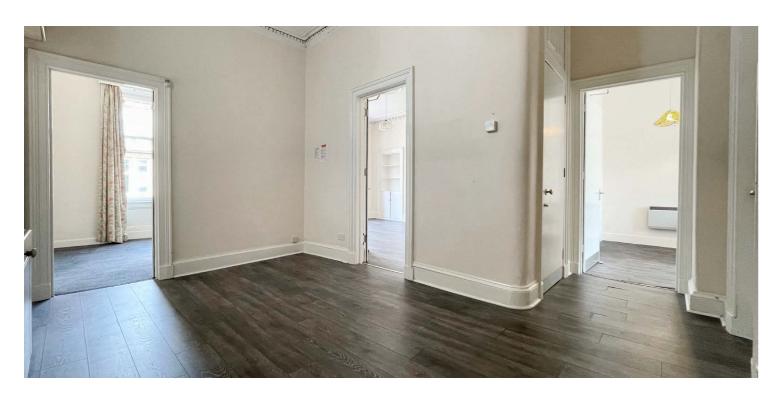

The building is initially accessed via a secure entry system leading to a residents' communal hall. The internal accommodation comprises; large L-shaped welcoming reception hall with storage cupboards, stunning bay windowed lounge with feature fireplace and a fantastic dining kitchen, with a range of base and wall mounted units. There are three spacious double bedrooms and finally, a modern family shower room completes the accommodation on offer.