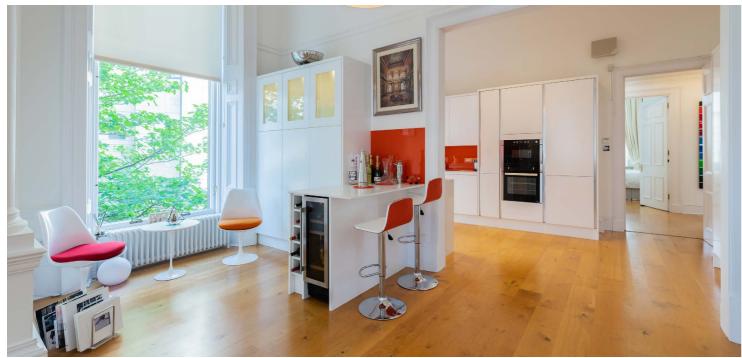

Designed by Charles Wilson in 1855, this breathtaking interior has been beautifully restored and retains a wealth of period features, including detailed ceiling plasterwork cornice, Corinthian pillars and fireplaces. The generous accommodation extends to over 1700 sq.ft and the stylish interior consists of: welcoming reception hall and an elegant, double aspect bay window drawing room with feature fireplace, dining area leading to a breakfast bar and fitted kitchen. There are two double bedrooms, with the principal benefitting from a bay window and en suite shower room, and a family bathroom off the hall.

The property benefits from secure door entry system, gas central heating, and to the rear, is an allocated parking space in a residents enclosed car park with an electric gate.

Arguably the most sought after and desirable location in Glasgow, is the Park.