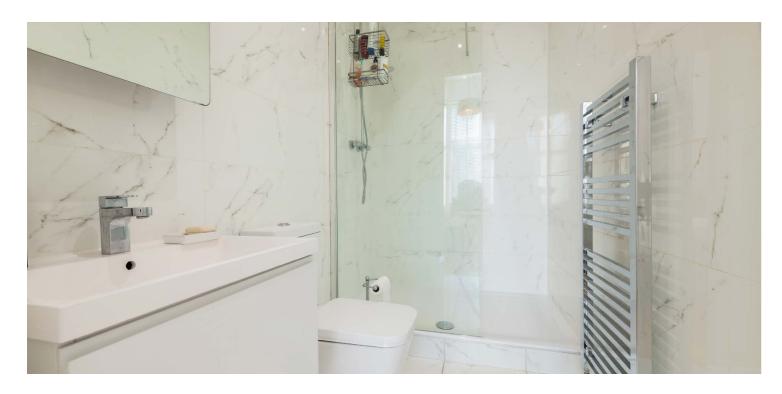

Designed by Charles Wilson in 1855, this breathtaking interior has been beautifully restored and retains a wealth of period features, including detailed ceiling plasterwork cornice, Corinthian pillars and fireplaces. The generous accommodation extends to over 1700 sq.ft and the stylish interior consists of: welcoming reception hall and an elegant, double aspect bay window drawing room with feature fireplace, dining area leading to a breakfast bar and fitted kitchen. There are two double bedrooms, with the principal benefitting from a bay window and en suite shower room, and a family bathroom off the hall.