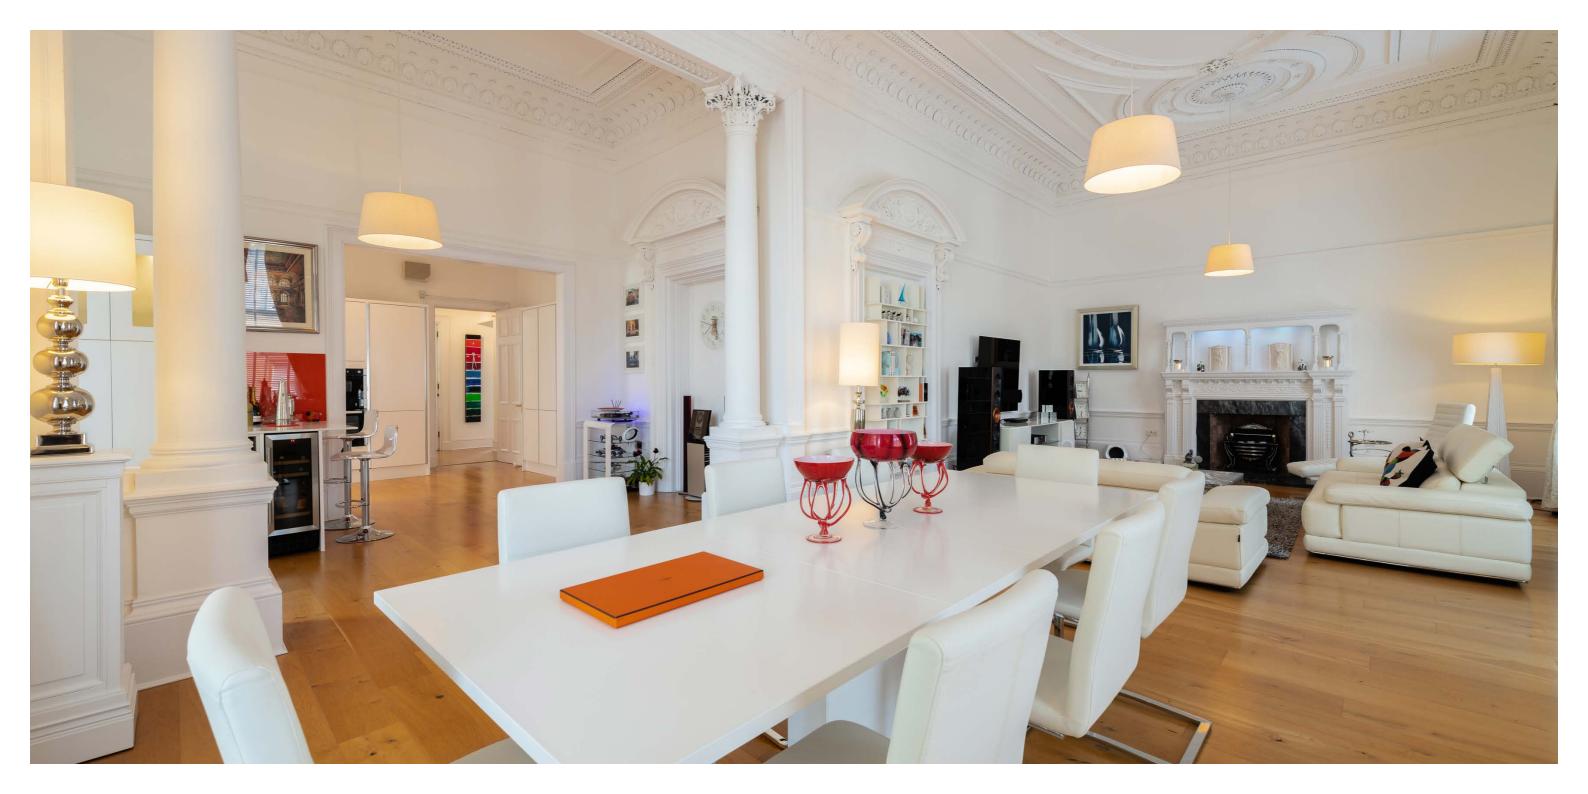

Designed by Charles Wilson in 1855, this breathtaking interior has been beautifully restored and retains a wealth of period features, including detailed ceiling plasterwork cornice, Corinthian pillars and fireplaces. The generous accommodation extends to over 1700 sq.ft and the stylish interior consists of: welcoming reception hall and an elegant, double aspect bay window drawing room with feature fireplace, dining area leading to a breakfast bar and fitted kitchen. There are two double bedrooms, with the principal benefitting from a bay window and en suite shower room, and a family bathroom off the hall.