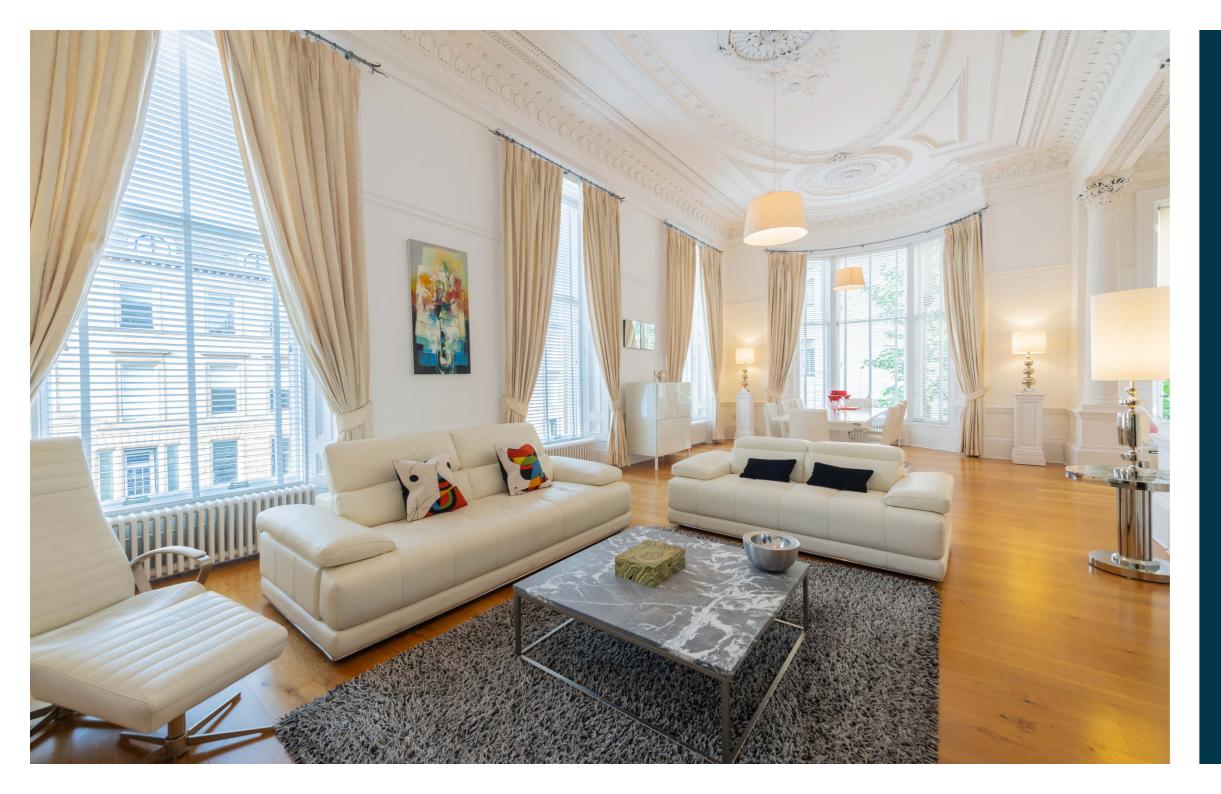

Designed by Charles Wilson in 1855, this breathtaking interior has been beautifully restored and retains a wealth of period features, including detailed ceiling plasterwork cornice, Corinthian pillars and fireplaces. The generous accommodation extends to over 1700 sq.ft and the stylish interior consists of: welcoming reception hall and an elegant, double aspect bay window drawing room with feature fireplace, dining area leading to a breakfast bar and fitted kitchen. There are two double bedrooms, with the principal benefitting from a bay window and en suite shower room, and a family bathroom off the hall.