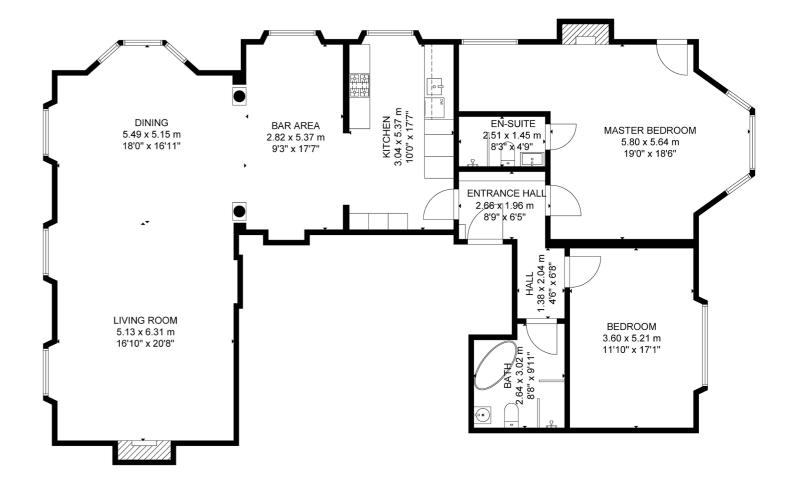

Designed by Charles Wilson in 1855, this breathtaking interior has been beautifully restored and retains a wealth of period features, including detailed ceiling plasterwork cornice, Corinthian pillars and fireplaces. The generous accommodation extends to over 1700 sq.ft and the stylish interior consists of: welcoming reception hall and an elegant, double aspect bay window drawing room with feature fireplace, dining area leading to a breakfast bar and fitted kitchen. There are two double bedrooms, with the principal benefitting from a bay window and en suite shower room, and a family bathroom off the hall.

WE4593 | Sat Nav: 8 Park Circus Place, Park, Glasgow, G3 6AN

For the full home report visit www.corumproperty.co.uk

\* All measurements and distances are approximate Floorplans are for illustration purposes and may not be to scale.