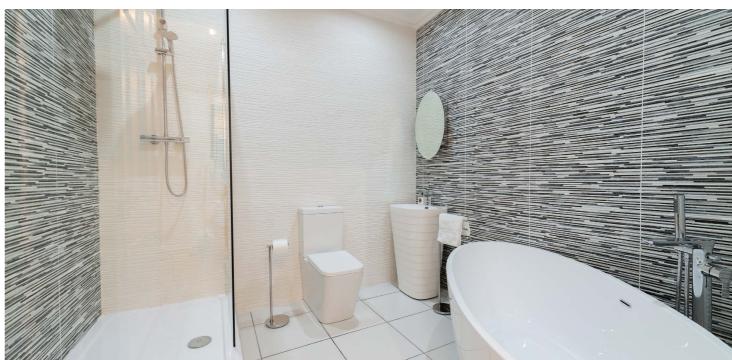

Designed by Charles Wilson in 1855, this breathtaking interior has been beautifully restored and retains a wealth of period features, including detailed ceiling plasterwork cornice, Corinthian pillars and fireplaces. The generous accommodation extends to over 1700 sq.ft and the stylish interior consists of: welcoming reception hall and an elegant, double aspect bay window drawing room with feature fireplace, dining area leading to a breakfast bar and fitted kitchen. There are two double bedrooms, with the principal benefitting from a bay window and en suite shower room, and a family bathroom off the hall.