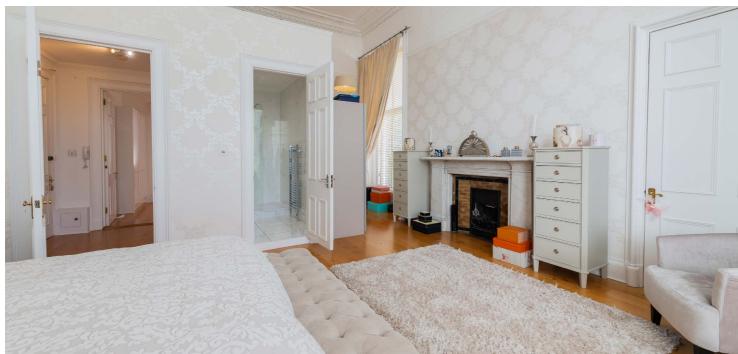

Designed by Charles Wilson in 1855, this breathtaking interior has been beautifully restored and retains a wealth of period features, including detailed ceiling plasterwork cornice, Corinthian pillars and fireplaces. The generous accommodation extends to over 1700 sq.ft and the stylish interior consists of: welcoming reception hall and an elegant, double aspect bay window drawing room with feature fireplace, dining area leading to a breakfast bar and fitted kitchen. There are two double bedrooms, with the principal benefitting from a bay window and en suite shower room, and a family bathroom off the hall.