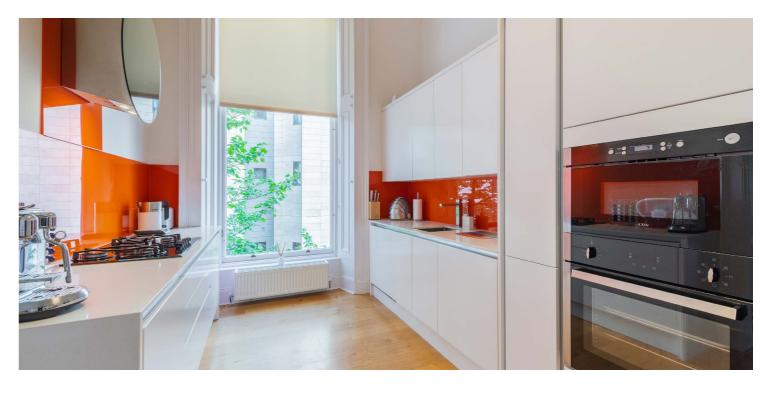

Designed by Charles Wilson in 1855, this breathtaking interior has been beautifully restored and retains a wealth of period features, including detailed ceiling plasterwork cornice, Corinthian pillars and fireplaces. The generous accommodation extends to over 1700 sq.ft and the stylish interior consists of: welcoming reception hall and an elegant, double aspect bay window drawing room with feature fireplace, dining area leading to a breakfast bar and fitted kitchen. There are two double bedrooms, with the principal benefitting from a bay window and en suite shower room, and a family bathroom off the hall.