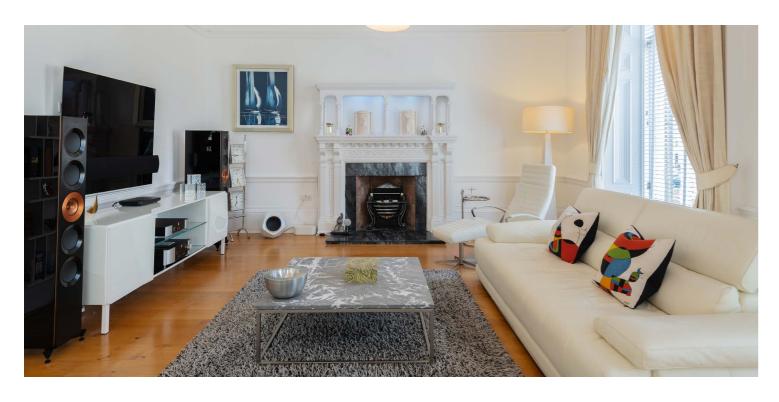

Designed by Charles Wilson in 1855, this breathtaking interior has been beautifully restored and retains a wealth of period features, including detailed ceiling plasterwork cornice, Corinthian pillars and fireplaces. The generous accommodation extends to over 1700 sq.ft and the stylish interior consists of: welcoming reception hall and an elegant, double aspect bay window drawing room with feature fireplace, dining area leading to a breakfast bar and fitted kitchen. There are two double bedrooms, with the principal benefitting from a bay window and en suite shower room, and a family bathroom off the hall.