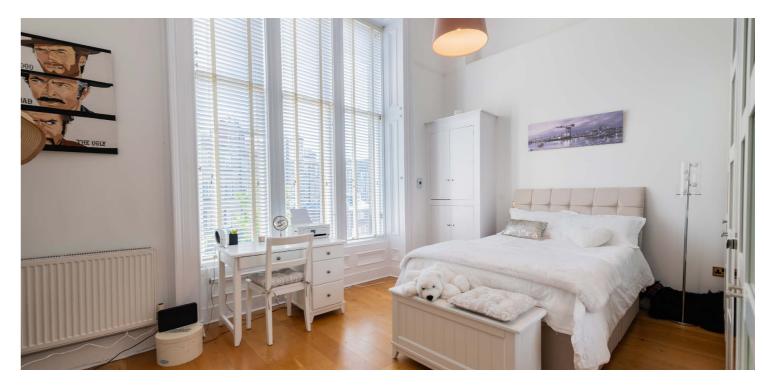

Designed by Charles Wilson in 1855, this breathtaking interior has been beautifully restored and retains a wealth of period features, including detailed ceiling plasterwork cornice, Corinthian pillars and fireplaces. The generous accommodation extends to over 1700 sq.ft and the stylish interior consists of: welcoming reception hall and an elegant, double aspect bay window drawing room with feature fireplace, dining area leading to a breakfast bar and fitted kitchen. There are two double bedrooms, with the principal benefitting from a bay window and en suite shower room, and a family bathroom off the hall.