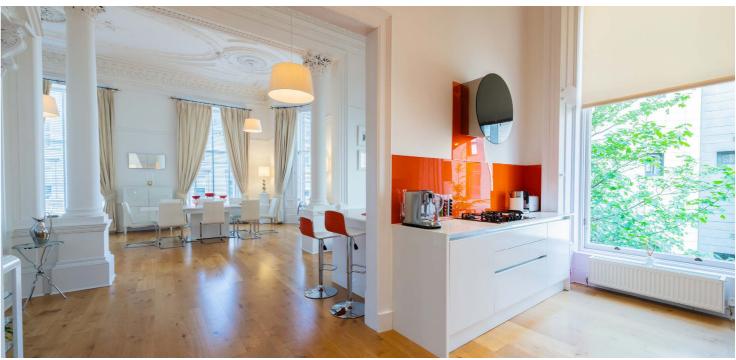

Designed by Charles Wilson in 1855, this breathtaking interior has been beautifully restored and retains a wealth of period features, including detailed ceiling plasterwork cornice, Corinthian pillars and fireplaces. The generous accommodation extends to over 1700 sq.ft and the stylish interior consists of: welcoming reception hall and an elegant, double aspect bay window drawing room with feature fireplace, dining area leading to a breakfast bar and fitted kitchen. There are two double bedrooms, with the principal benefitting from a bay window and en suite shower room, and a family bathroom off the hall.