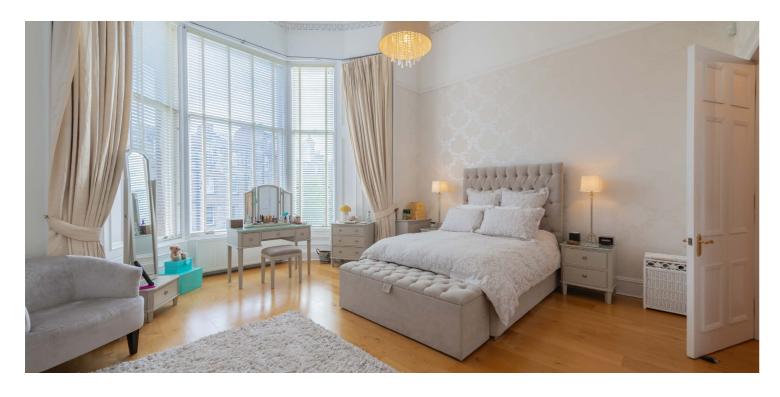

Designed by Charles Wilson in 1855, this breathtaking interior has been beautifully restored and retains a wealth of period features, including detailed ceiling plasterwork cornice, Corinthian pillars and fireplaces. The generous accommodation extends to over 1700 sq.ft and the stylish interior consists of: welcoming reception hall and an elegant, double aspect bay window drawing room with feature fireplace, dining area leading to a breakfast bar and fitted kitchen. There are two double bedrooms, with the principal benefitting from a bay window and en suite shower room, and a family bathroom off the hall.