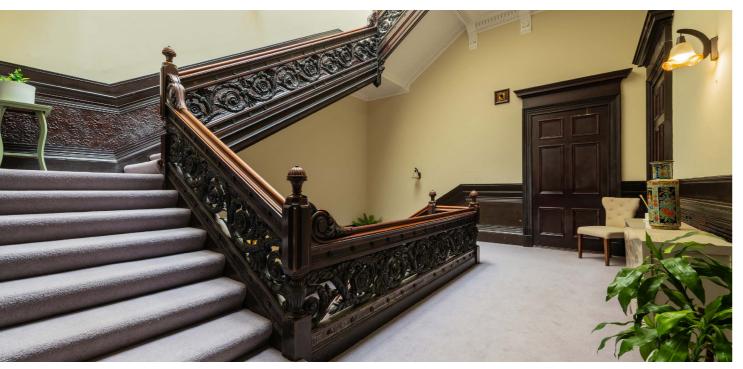

Designed by Charles Wilson in 1855, this breathtaking interior has been beautifully restored and retains a wealth of period features, including detailed ceiling plasterwork cornice, Corinthian pillars and fireplaces. The generous accommodation extends to over 1700 sq.ft and the stylish interior consists of: welcoming reception hall and an elegant, double aspect bay window drawing room with feature fireplace, dining area leading to a breakfast bar and fitted kitchen. There are two double bedrooms, with the principal benefitting from a bay window and en suite shower room, and a family bathroom off the hall.