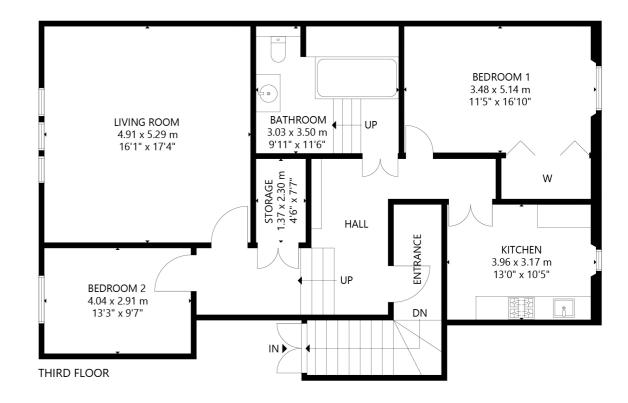

## TOP FLOOR, 2 MARCHMONT TERRACE DOWANHILL

www.corumproperty.co.uk

- 2 | BEDROOMS
- 1 | BATHROOM
- 1 | PUBLIC ROOM

Occupying the top floor at 2 Marchmont Terrace, is this charming two bedroom flat with beautiful open aspects over the city, to the front and rear.

The townhouse conversion is initially accessed via a grand communal entrance hall with staircase leading to the top floor. The property has a reception hall, large lounge with feature fireplace and a superb dining kitchen with incredible views across the West End. There are two generous sized double bedrooms and finally, a stylish internal bathroom can be found off the hall.