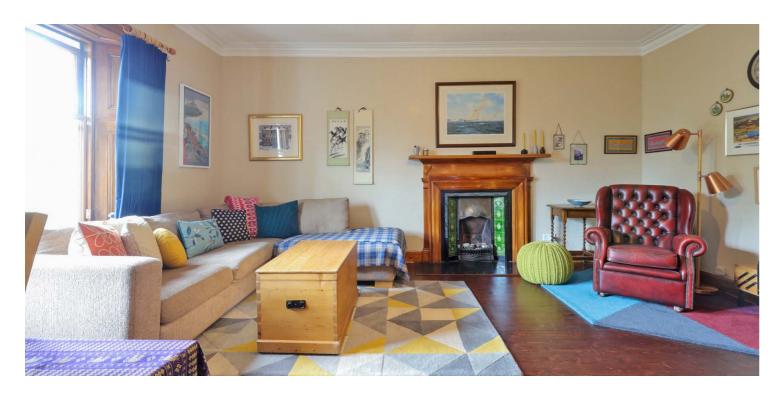

The townhouse conversion is initially accessed via a grand communal entrance hall with staircase leading to the top floor. The property has a reception hall, large lounge with feature fireplace and a superb dining kitchen with incredible views across the West End. There are two generous sized double bedrooms and finally, a stylish internal bathroom can be found off the hall.