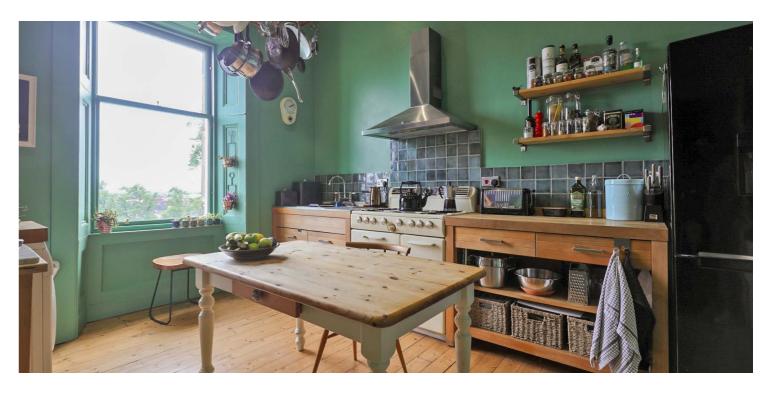

The townhouse conversion is initially accessed via a grand communal entrance hall with staircase leading to the top floor. The property has a reception hall, large lounge with feature fireplace and a superb dining kitchen with incredible views across the West End. There are two generous sized double bedrooms and finally, a stylish internal bathroom can be found off the hall.