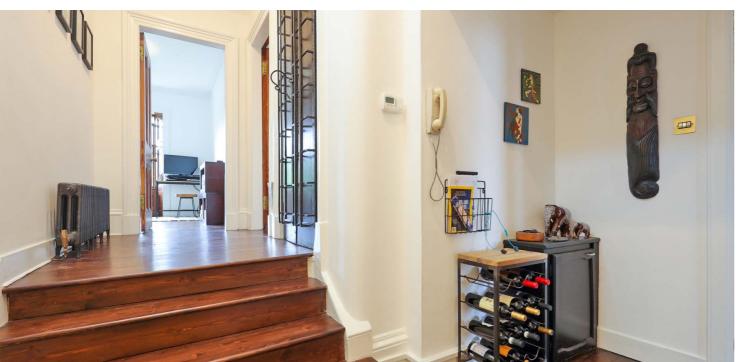

The townhouse conversion is initially accessed via a grand communal entrance hall with staircase leading to the top floor. The property has a reception hall, large lounge with feature fireplace and a superb dining kitchen with incredible views across the West End. There are two generous sized double bedrooms and finally, a stylish internal bathroom can be found off the hall.