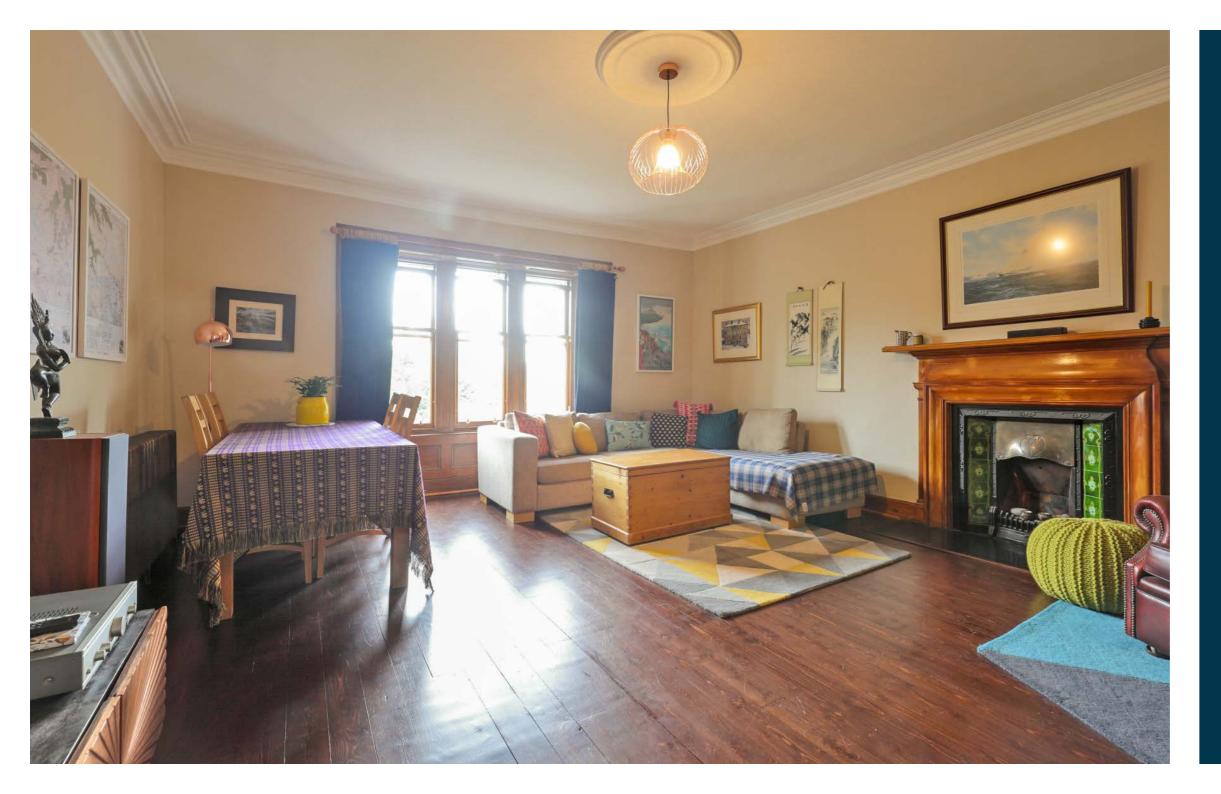

The townhouse conversion is initially accessed via a grand communal entrance hall with staircase leading to the top floor. The property has a reception hall, large lounge with feature fireplace and a superb dining kitchen with incredible views across the West End. There are two generous sized double bedrooms and finally, a stylish internal bathroom can be found off the hall.