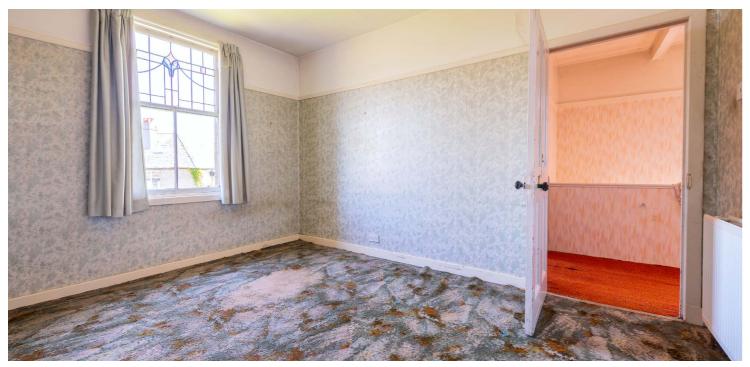

The accommodation comprises; welcoming reception hall with WC off, bay windowed lounge, dining room with access to the conservatory and a breakfasting sized kitchen, with side door onto the side and rear gardens. Upstairs, there are three bedrooms, two of which are large doubles, and a family shower room.

Additionally, there are some attractive original stained-glass windows in the property as well as double glazing, and there is gas central heating, traditional fireplaces and a floored attic. The garden is in need of some landscaping, but would offer a great space for entertaining, and the property also benefits from off-road parking with a driveway and garage.