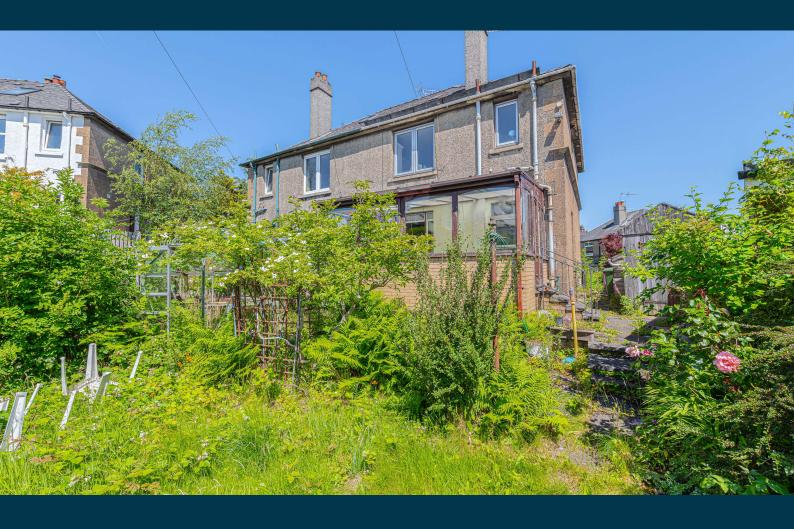

Additionally, there are some attractive original stained-glass windows in the property as well as double glazing, and there is gas central heating, traditional fireplaces and a floored attic. The garden is in need of some landscaping, but would offer a great space for entertaining, and the property also benefits from off-road parking with a driveway and garage.