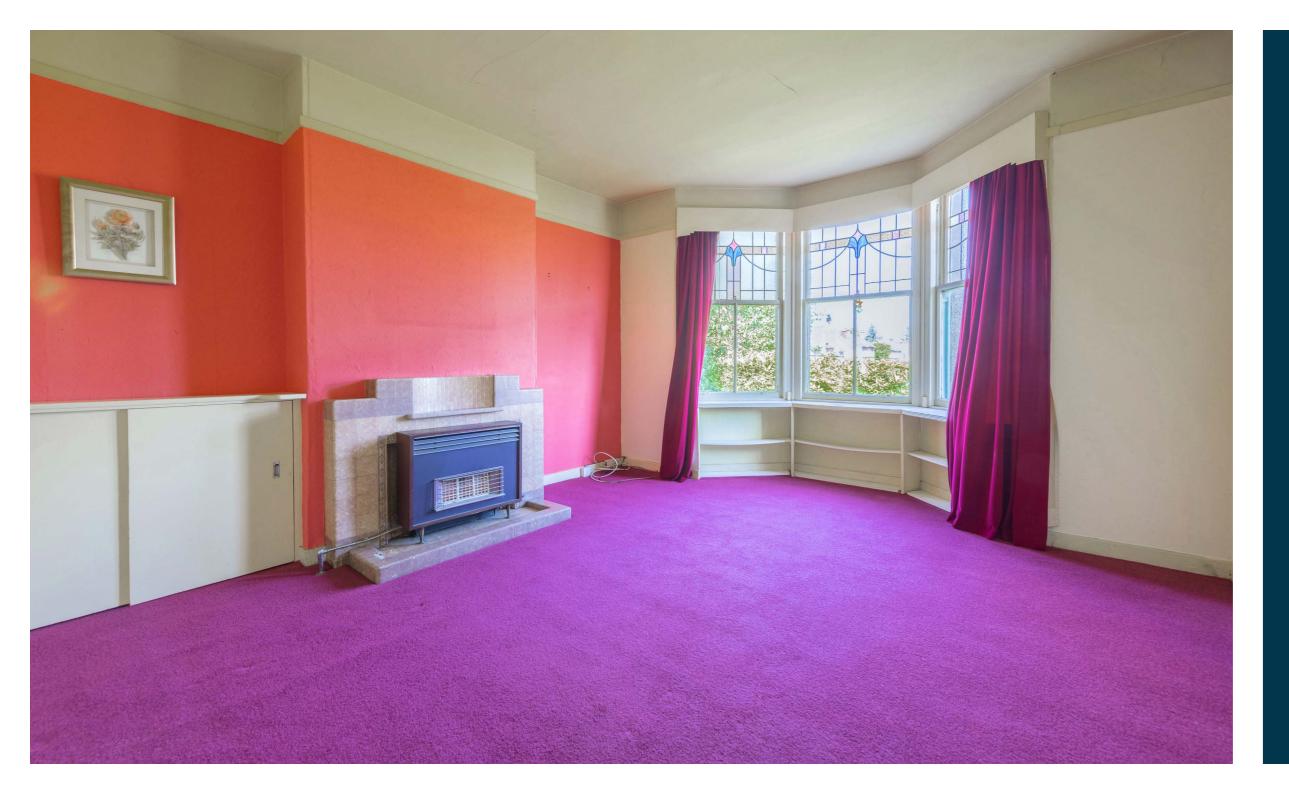

The accommodation comprises; welcoming reception hall with WC off, bay windowed lounge, dining room with access to the conservatory and a breakfasting sized kitchen, with side door onto the side and rear gardens. Upstairs, there are three bedrooms, two of which are large doubles, and a family shower room.

Additionally, there are some attractive original stained-glass windows in the property as well as double glazing, and there is gas central heating, traditional fireplaces and a floored attic. The garden is in need of some landscaping, but would offer a great space for entertaining, and the property also benefits from off-road parking with a driveway and garage.