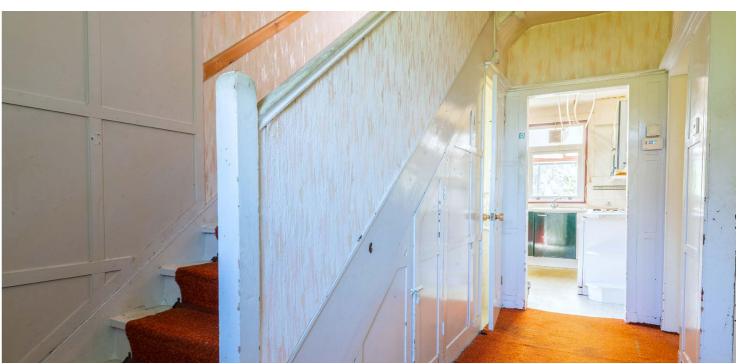

The accommodation comprises; welcoming reception hall with WC off, bay windowed lounge, dining room with access to the conservatory and a breakfasting sized kitchen, with side door onto the side and rear gardens. Upstairs, there are three bedrooms, two of which are large doubles, and a family shower room.

Additionally, there are some attractive original stained-glass windows in the property as well as double glazing, and there is gas central heating, traditional fireplaces and a floored attic. The garden is in need of some landscaping, but would offer a great space for entertaining, and the property also benefits from off-road parking with a driveway and garage.