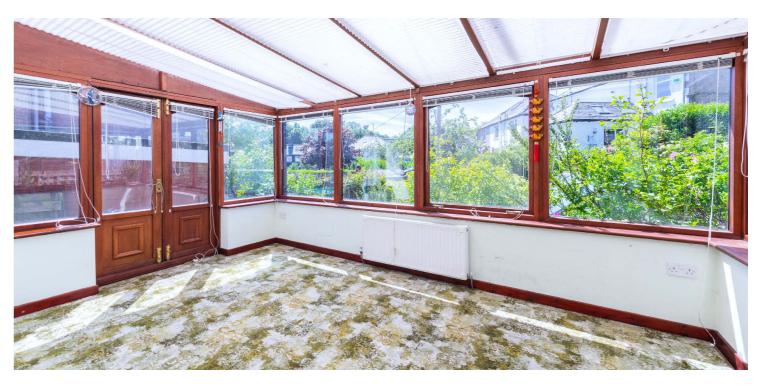

The accommodation comprises; welcoming reception hall with WC off, bay windowed lounge, dining room with access to the conservatory and a breakfasting sized kitchen, with side door onto the side and rear gardens. Upstairs, there are three bedrooms, two of which are large doubles, and a family shower room.