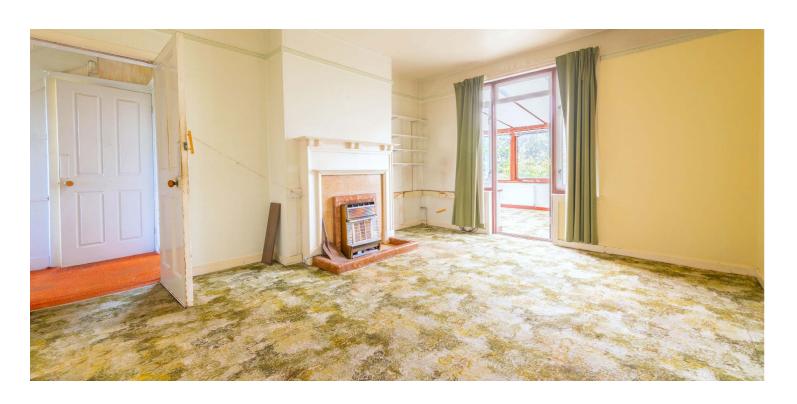

The accommodation comprises; welcoming reception hall with WC off, bay windowed lounge, dining room with access to the conservatory and a breakfasting sized kitchen, with side door onto the side and rear gardens. Upstairs, there are three bedrooms, two of which are large doubles, and a family shower room.

Additionally, there are some attractive original stained-glass windows in the property as well as double glazing, and there is gas central heating, traditional fireplaces and a floored attic. The garden is in need of some landscaping, but would offer a great space for entertaining, and the property also benefits from off-road parking with a driveway and garage.