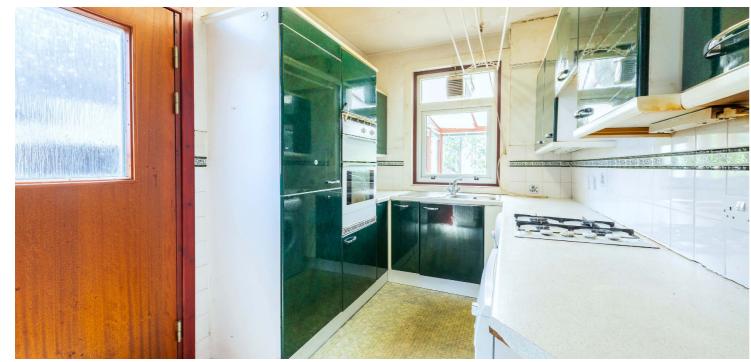

The accommodation comprises; welcoming reception hall with WC off, bay windowed lounge, dining room with access to the conservatory and a breakfasting sized kitchen, with side door onto the side and rear gardens. Upstairs, there are three bedrooms, two of which are large doubles, and a family shower room.