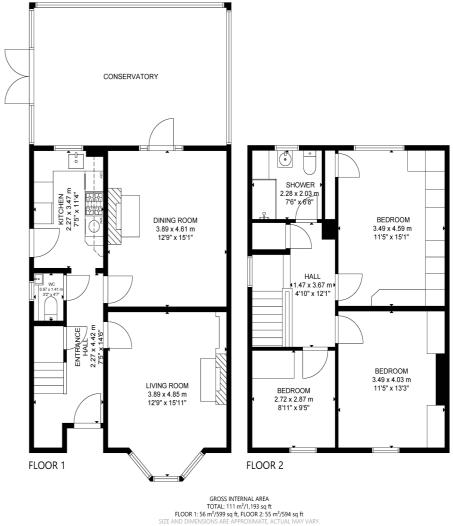

## 17 STONEFIELD AVENUE

KELVINDALE

www.corumproperty.co.uk

- 3 | BEDROOMS
- 2 | BATHROOMS
- 2 | PUBLIC ROOM

17 Stonefield Avenue is a well-appointed, three bedroom semi-detached villa and is a fantastic opportunity to acquire a family home in need of some modernisation, in the highly sought after Kelvindale district.

The accommodation comprises; welcoming reception hall with WC off, bay windowed lounge, dining room with access to the conservatory and a breakfasting sized kitchen, with side door onto the side and rear gardens. Upstairs, there are three bedrooms, two of which are large doubles, and a family shower room.

Additionally, there are some attractive original stained-glass windows in the property as well as double glazing, and there is gas central heating, traditional fireplaces and a floored attic. The garden is in need of some landscaping, but would offer a great space for entertaining, and the property also benefits from off-road parking with a driveway and garage.

WE4602 | Sat Nav: 17 Stonefield Avenue, Kelvindale, Glasgow, G12 0JF

For the full home report visit www.corumproperty.co.uk

\* All measurements and distances are approximate Floorplans are for illustration purposes and may not be to scale.