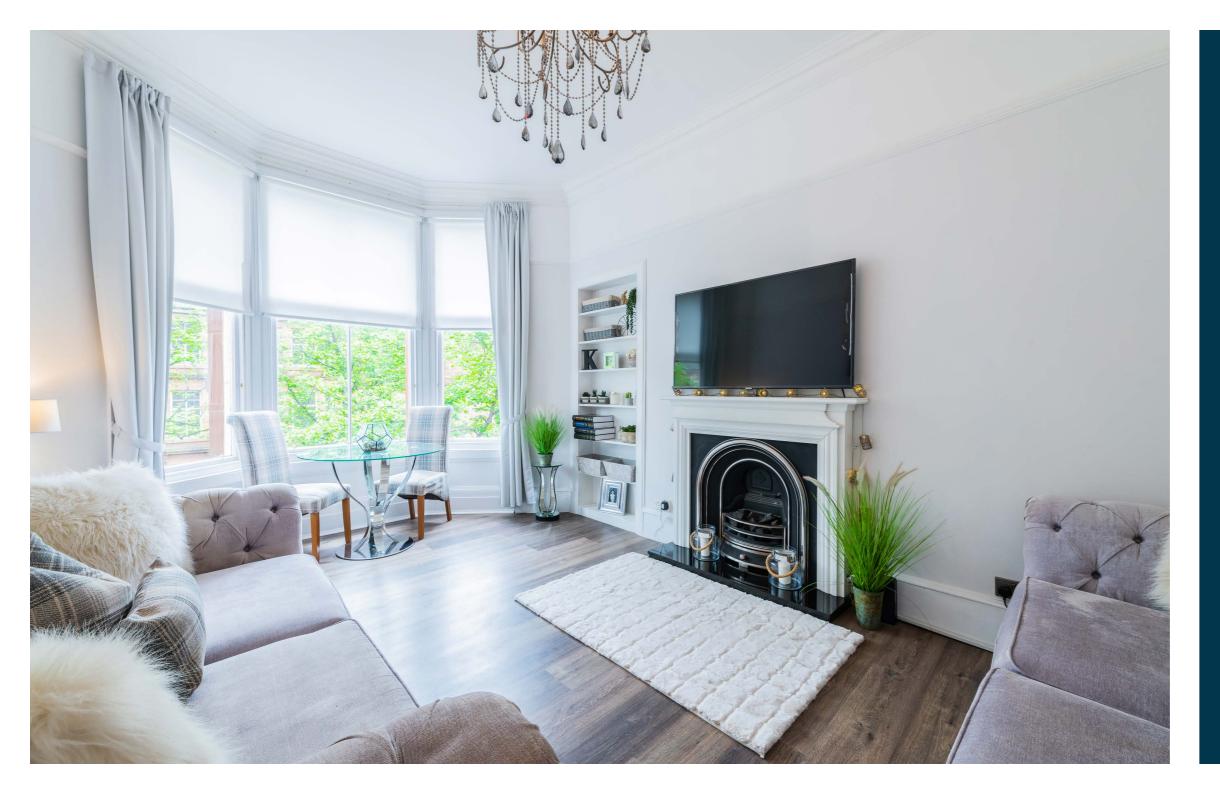

Entrance to the building is via a secure entry system leading to a well-kept common close. The internal accommodation comprises; large welcoming reception hallway, bay windowed lounge with feature fireplace, and a modern internal kitchen with a selection of base and wall mounted units and integrated appliances. There are two spacious double bedrooms and finally, a modern bathroom with over bath shower completes the accommodation on offer.