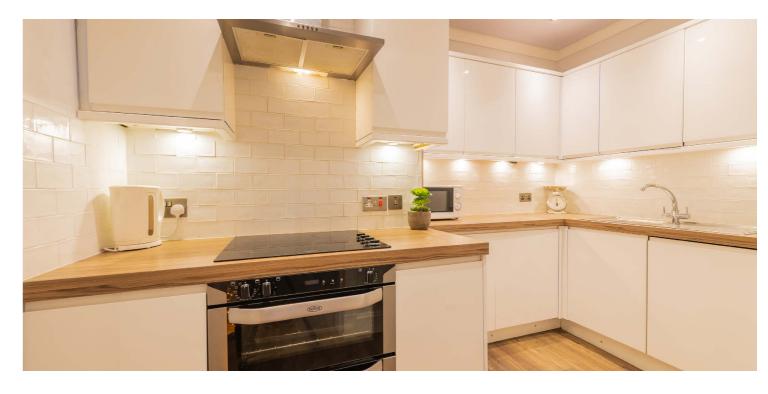

Entrance to the building is via a secure entry system leading to a well-kept common close. The internal accommodation comprises; large welcoming reception hallway, bay windowed lounge with feature fireplace, and a modern internal kitchen with a selection of base and wall mounted units and integrated appliances. There are two spacious double bedrooms and finally, a modern bathroom with over bath shower completes the accommodation on offer.