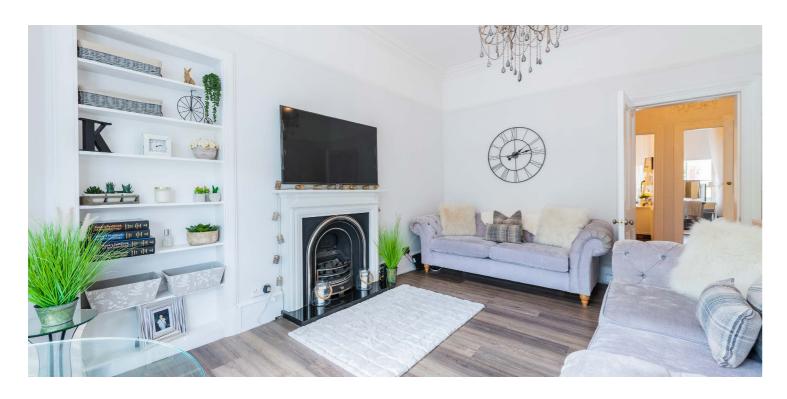

Entrance to the building is via a secure entry system leading to a well-kept common close. The internal accommodation comprises; large welcoming reception hallway, bay windowed lounge with feature fireplace, and a modern internal kitchen with a selection of base and wall mounted units and integrated appliances. There are two spacious double bedrooms and finally, a modern bathroom with over bath shower completes the accommodation on offer.