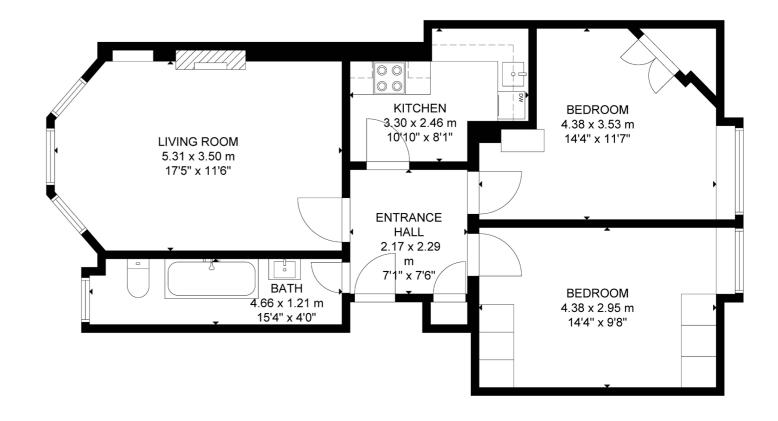

## 2/1 14 DUDLEY DRIVE

HYNDLAND

www.corumproperty.co.uk

- 2 | BEDROOMS
- 1 | BATHROOM
- 1 | PUBLIC ROOM

2/1 14 Dudley Drive is a second floor, two bedroom tenement flat, situated in the highly sought-after area of Hyndland.

Entrance to the building is via a secure entry system leading to a well-kept common close. The internal accommodation comprises; large welcoming reception hallway, bay windowed lounge with feature fireplace, and a modern internal kitchen with a selection of base and wall mounted units and integrated appliances. There are two spacious double bedrooms and finally, a modern bathroom with over bath shower completes the accommodation on offer.

WE4607 | Sat Nav: 14 Dudley Drive, Hyndland, Glasgow, G12 9SB

For the full home report visit www.corumproperty.co.uk

\* All measurements and distances are approximate Floorplans are for illustration purposes and may not be to scale.