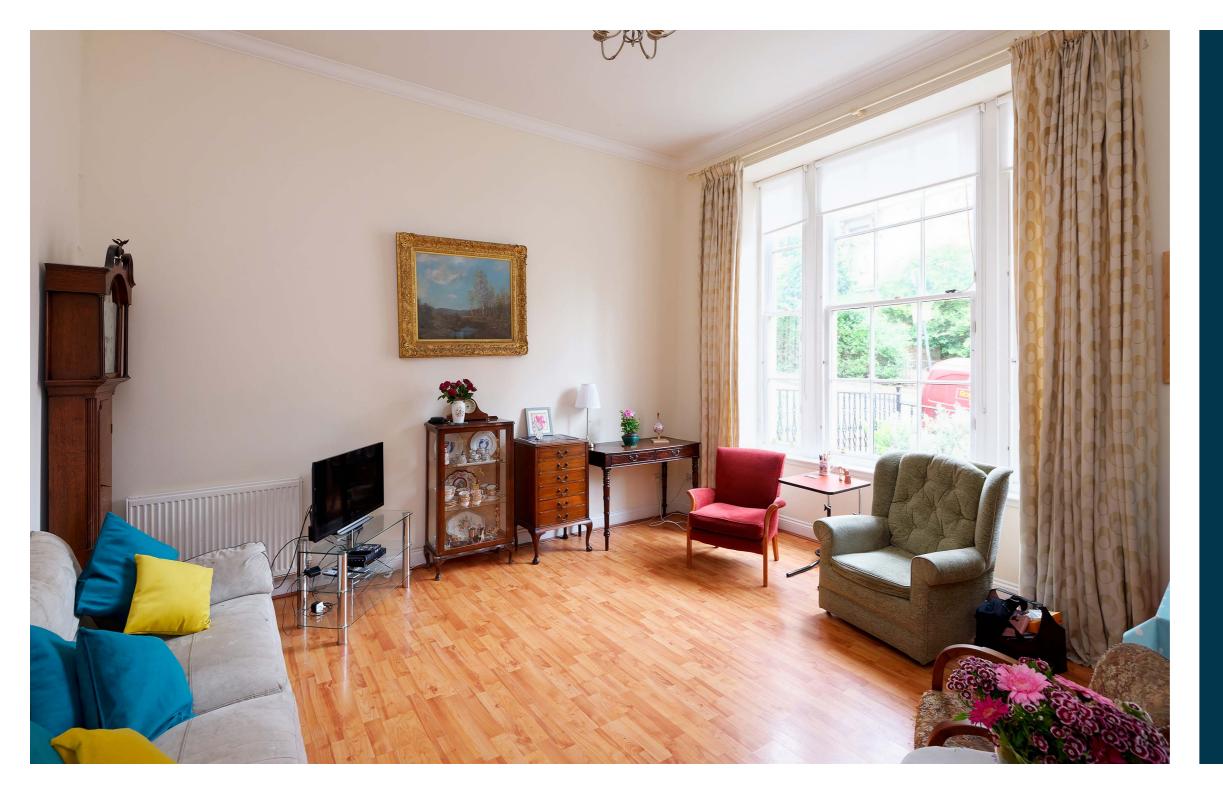

Entrance to the building is via a secure entry system leading to a well-kept common hall. The internal accommodation is entered at ground level and consists of; a welcoming reception hall, bright and spacious lounge to the front, and double bedroom with en suite shower room to the rear. Downstairs leads to another large hall with WC off and a second double bedroom, also benefitting from an eu suite shower room. Completing this level is a generous sized dining kitchen, with base and wall mounted units and a store cupboard off. From here, there is also direct access to the rear communal gardens.