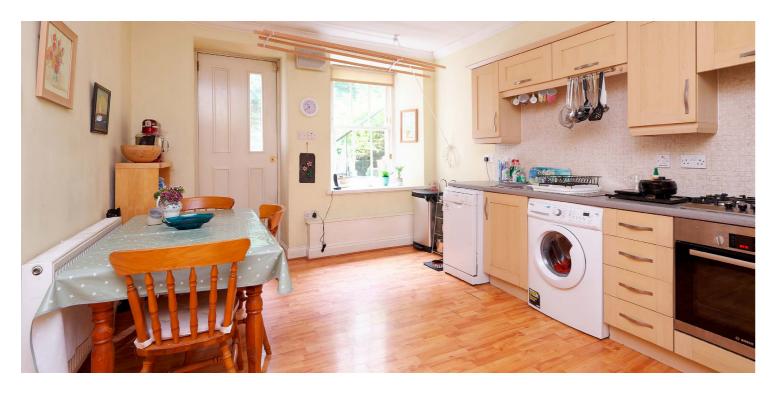

Entrance to the building is via a secure entry system leading to a well-kept common hall. The internal accommodation is entered at ground level and consists of; a welcoming reception hall, bright and spacious lounge to the front, and double bedroom with en suite shower room to the rear. Downstairs leads to another large hall with WC off and a second double bedroom, also benefitting from an eu suite shower room. Completing this level is a generous sized dining kitchen, with base and wall mounted units and a store cupboard off. From here, there is also direct access to the rear communal gardens.