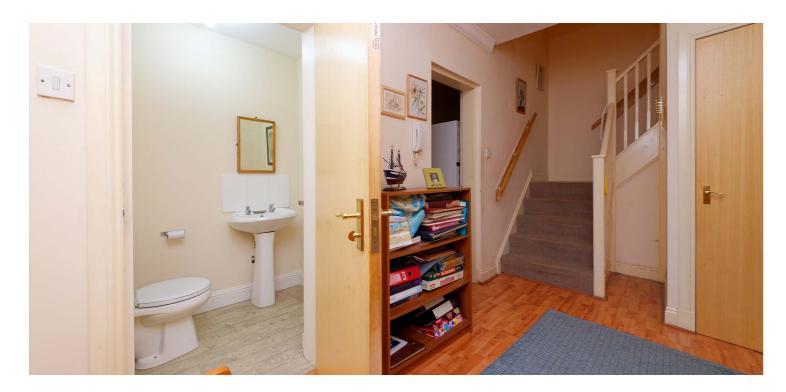

Entrance to the building is via a secure entry system leading to a well-kept common hall. The internal accommodation is entered at ground level and consists of; a welcoming reception hall, bright and spacious lounge to the front, and double bedroom with en suite shower room to the rear. Downstairs leads to another large hall with WC off and a second double bedroom, also benefitting from an eu suite shower room. Completing this level is a generous sized dining kitchen, with base and wall mounted units and a store cupboard off. From here, there is also direct access to the rear communal gardens.