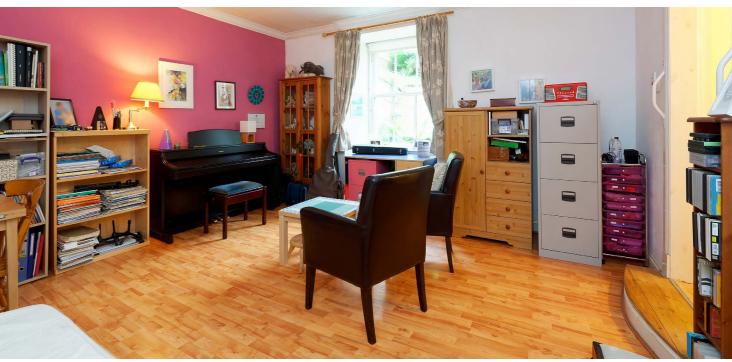

Entrance to the building is via a secure entry system leading to a well-kept common hall. The internal accommodation is entered at ground level and consists of; a welcoming reception hall, bright and spacious lounge to the front, and double bedroom with en suite shower room to the rear. Downstairs leads to another large hall with WC off and a second double bedroom, also benefitting from an eu suite shower room. Completing this level is a generous sized dining kitchen, with base and wall mounted units and a store cupboard off. From here, there is also direct access to the rear communal gardens.