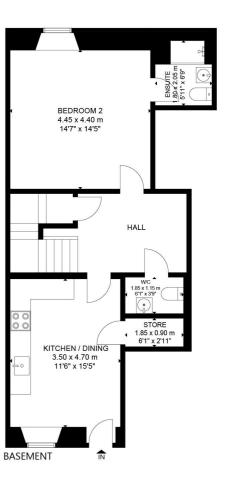

Entrance to the building is via a secure entry system leading to a well-kept common hall. The internal accommodation is entered at ground level and consists of; a welcoming reception hall, bright and spacious lounge to the front, and double bedroom with en suite shower room to the rear. Downstairs leads to another large hall with WC off and a second double bedroom, also benefitting from an eu suite shower room. Completing this level is a generous sized dining kitchen, with base and wall mounted units and a store cupboard off. From here, there is also direct access to the rear communal gardens.