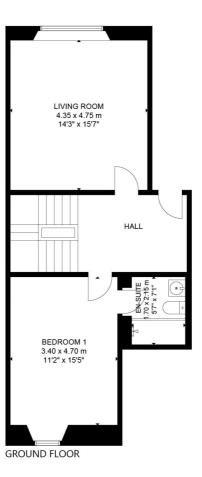

Entrance to the building is via a secure entry system leading to a well-kept common hall. The internal accommodation is entered at ground level and consists of; a welcoming reception hall, bright and spacious lounge to the front, and double bedroom with en suite shower room to the rear. Downstairs leads to another large hall with WC off and a second double bedroom, also benefitting from an eu suite shower room. Completing this level is a generous sized dining kitchen, with base and wall mounted units and a store cupboard off. From here, there is also direct access to the rear communal gardens.