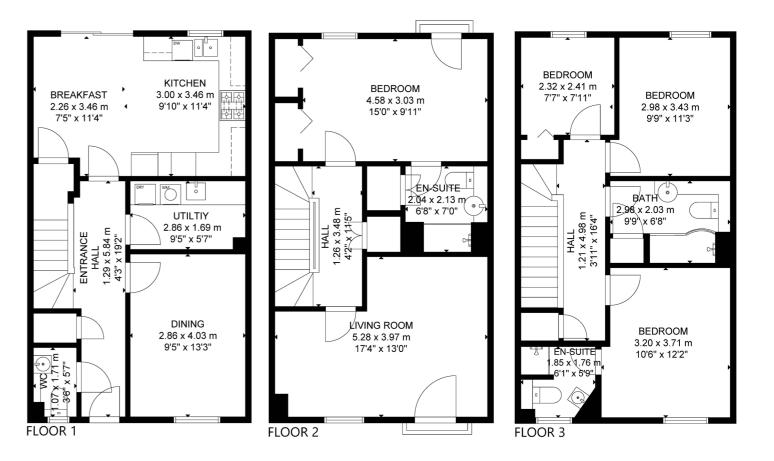

The home for sale is a spacious four-bedroom townhouse with accommodation spread over three levels. Internally, the property has been maintained to an excellent standard and would be well-suited to families or those who now require additional space for home working. In short, the accommodation extends to; entrance hallway, downstairs WC, family room and a dining-sized kitchen with store cupboard and patio doors to a beautiful landscaped rear garden and utility room on the ground floor. On the first floor, there is a living room and principal bedroom with en-suite and fitted wardrobes. A further bedroom with en-suite, two additional bedrooms and a family bathroom completes the accommodation on the second floor.

WE4611 | Sat Nav: 25 Craigend Circus, Anniesland, Glasgow, G13 2TY

For the full home report visit www.corumproperty.co.uk

\* All measurements and distances are approximate Floorplans are for illustration purposes and may not be to scale.