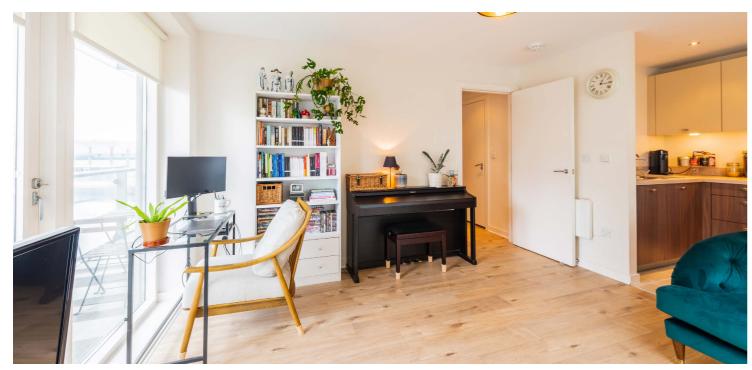

The building is initially accessed via a secure entry system leading to a well-maintained residents' communal hallway with lift and stair access to all floors. The internal accommodation comprises: welcoming L-shaped reception hallway with storage cupboard and a spacious, dual aspect open plan lounge and kitchen, with door leading to the fabulous south facing balcony. A generous sized double bedroom, also with access to the balcony and built-in storage cupboards, and a lovely bathroom with shower over bath, completes the accommodation on offer. The flat has double glazing, electric heating, secure door entry system and as previously mentioned, a private balcony. There is also an allocated, underground parking space.