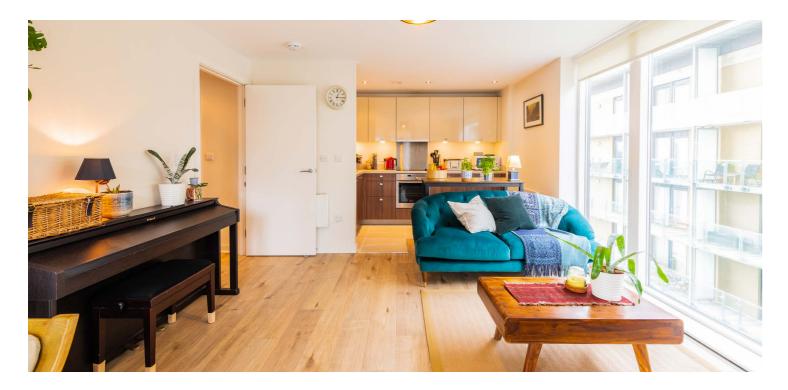

The building is initially accessed via a secure entry system leading to a well-maintained residents' communal hallway with lift and stair access to all floors. The internal accommodation comprises: welcoming L-shaped reception hallway with storage cupboard and a spacious, dual aspect open plan lounge and kitchen, with door leading to the fabulous south facing balcony. A generous sized double bedroom, also with access to the balcony and built-in storage cupboards, and a lovely bathroom with shower over bath, completes the accommodation on offer. The flat has double glazing, electric heating, secure door entry system and as previously mentioned, a private balcony. There is also an allocated, underground parking space.