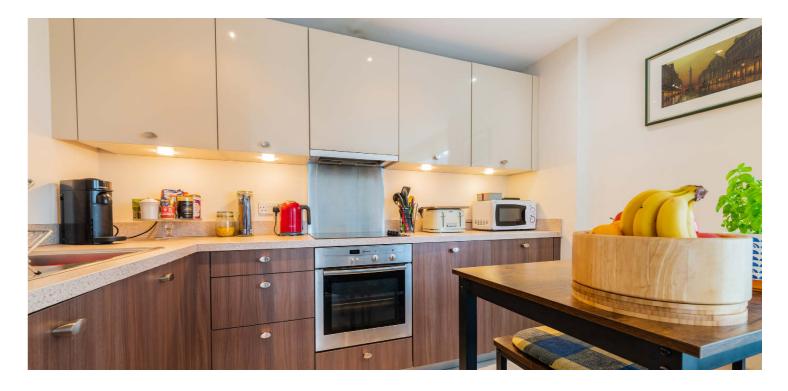

The building is initially accessed via a secure entry system leading to a well-maintained residents' communal hallway with lift and stair access to all floors. The internal accommodation comprises: welcoming L-shaped reception hallway with storage cupboard and a spacious, dual aspect open plan lounge and kitchen, with door leading to the fabulous south facing balcony. A generous sized double bedroom, also with access to the balcony and built-in storage cupboards, and a lovely bathroom with shower over bath, completes the accommodation on offer. The flat has double glazing, electric heating, secure door entry system and as previously mentioned, a private balcony. There is also an allocated, underground parking space.