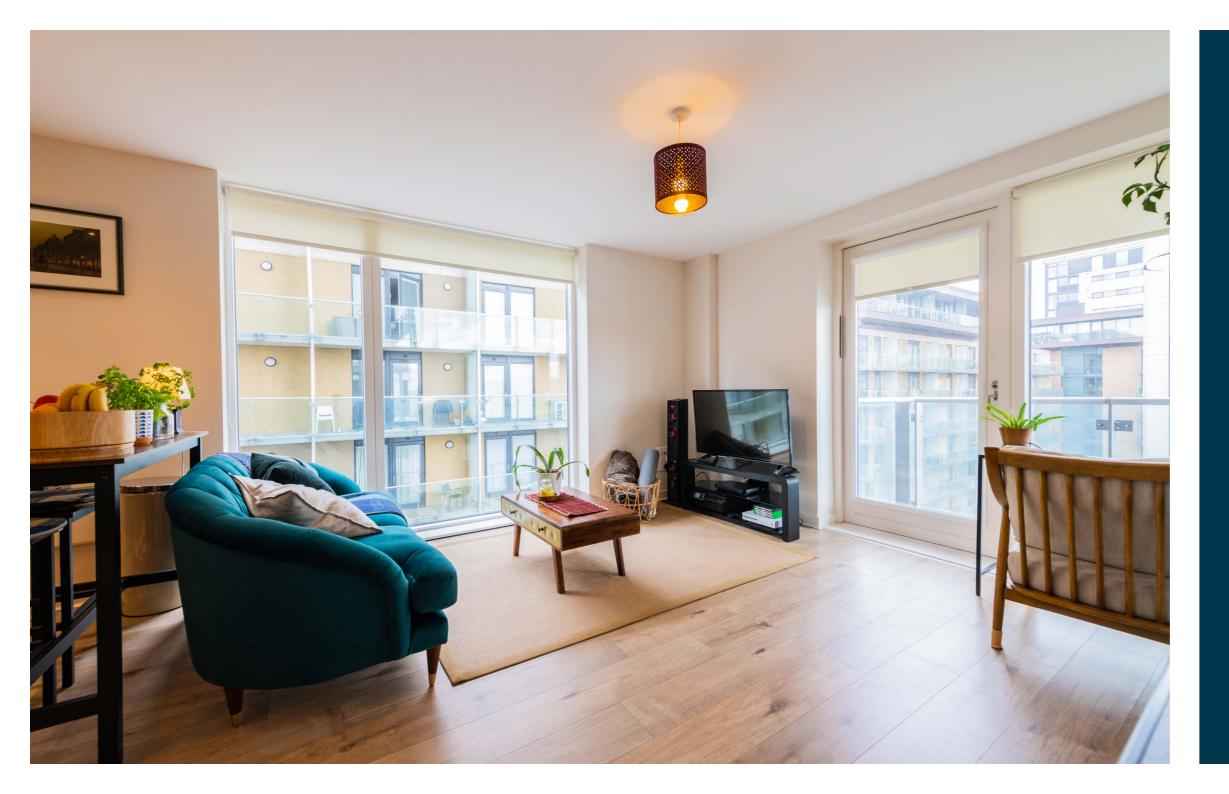

The building is initially accessed via a secure entry system leading to a well-maintained residents' communal hallway with lift and stair access to all floors. The internal accommodation comprises: welcoming L-shaped reception hallway with storage cupboard and a spacious, dual aspect open plan lounge and kitchen, with door leading to the fabulous south facing balcony. A generous sized double bedroom, also with access to the balcony and built-in storage cupboards, and a lovely bathroom with shower over bath, completes the accommodation on offer. The flat has double glazing, electric heating, secure door entry system and as previously mentioned, a private balcony. There is also an allocated, underground parking space.