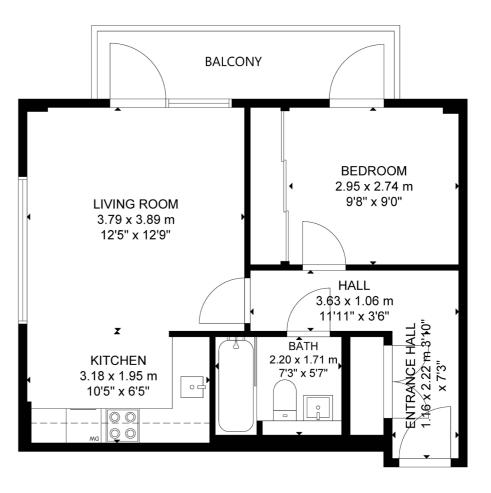

## 5/3 354 MEADOWSIDE QUAY WALK GLASGOW HARBOUR

www.corumproperty.co.uk

- 1 | BEDROOM
- 1 | BATHROOM
- 1 | PUBLIC ROOM

5/3 354 Meadowside Quay Walk is a one bedroom, fifth floor flat with a private parking and a south facing balcony, offering fabulous views across the River Clyde.

The building is initially accessed via a secure entry system leading to a well-maintained residents' communal hallway with lift and stair access to all floors. The internal accommodation comprises: welcoming L-shaped reception hallway with storage cupboard and a spacious, dual aspect open plan lounge and kitchen, with door leading to the fabulous south facing balcony. A generous sized double bedroom, also with access to the balcony and built-in storage cupboards, and a lovely bathroom with shower over bath, completes the accommodation on offer. The flat has double glazing, electric heating, secure door entry system and as previously mentioned, a private balcony. There is also an allocated, underground parking space.

WE4613 | Sat Nav: 354 Meadowside Quay Walk, Glasgow Harbour, Glasgow, G11 6ED For the full home report visit **www.corumproperty.co.uk** \* All measurements and distances are approximate Floorplans are for illustration purposes and may not be to scale.