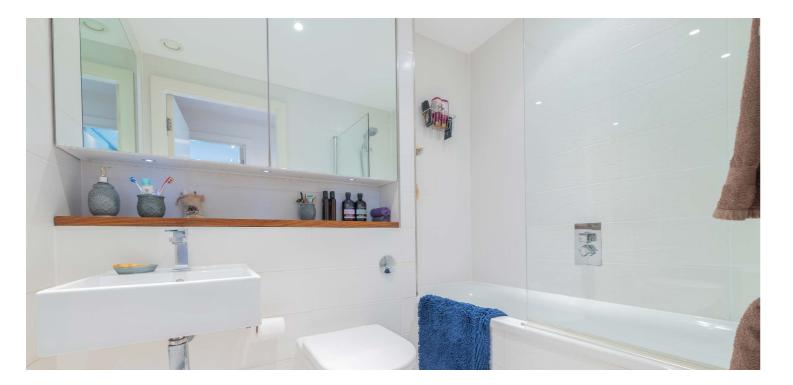

The building is initially accessed via a secure entry system leading to a well-maintained residents' communal hallway with lift and stair access to all floors. The internal accommodation comprises: welcoming L-shaped reception hallway with storage cupboard and a spacious, dual aspect open plan lounge and kitchen, with door leading to the fabulous south facing balcony. A generous sized double bedroom, also with access to the balcony and built-in storage cupboards, and a lovely bathroom with shower over bath, completes the accommodation on offer. The flat has double glazing, electric heating, secure door entry system and as previously mentioned, a private balcony. There is also an allocated, underground parking space.