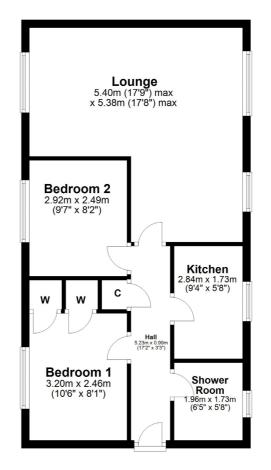

## 7 MALLOTS VIEW

NEWTON MEARNS

www.corumproperty.co.uk

- 2 | BEDROOMS
- 1 | BATHROOM
- 1 | PUBLIC ROOM

A beautiful and bright main door upper apartment within a highly sought-after location.

- Spacious and flexible accommodation.
- Beautifully presented throughout
- Popular Mactaggart & Mickel development.
- Private residents' parking
- A short walk to Mearns Primary School and many local amenities.

Sat Nav: 7 Mallots View, Newton Mearns, G77 6FD

NM3875

\*All measurements and distances are approximate.
Floorplans are for illustration purposes and may
not be to scale.

For the full home report visit www.corumproperty.co.uk