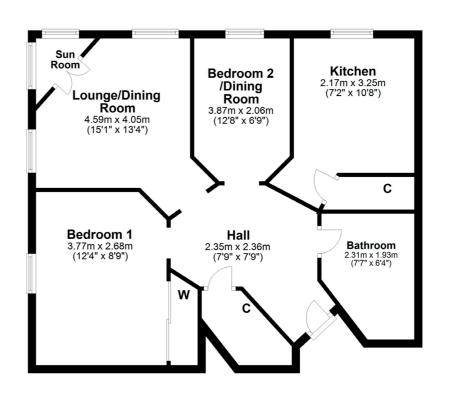

## 41 MCLAREN COURT

GIFFNOCK

www.corumproperty.co.uk

- 2 | BEDROOMS
- 1 | BATHROOM
- 1 | PUBLIC ROOM

Sat Nav: 41 McLaren Court, Giffnock, G46 6UF

NM3879

\*All measurements and distances are approximate.
Floorplans are for illustration purposes and may
not be to scale.

For the full home report visit www.corumproperty.co.uk