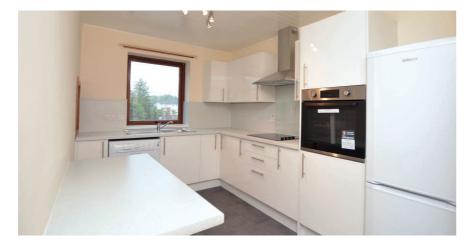

## Bright and spacious retirement apartment in a prominent Giffnock location.

- Beautifully upgraded kitchen and bathroom.
- New carpets and neutral décor throughout.
- An iconic modern development central to all of Giffnock amenities.
- Purpose built for independent retirement living.
- Spacious lounge with feature sunroom boasting terrific views.
- Manicured residents' gardens.
- Private residents' parking.