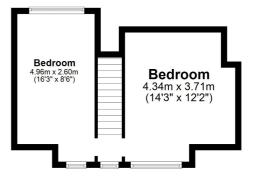

In summary the accommodation extends to, on the ground floor, a reception hallway, front facing lounge with open coal fire and feature fireplace, fitted kitchen, conservatory, double bedroom and three piece bathroom. Upstairs there are two further double bedrooms.

First Floor

The property is located within close proximity to the centre of Cumnock which offers a range of amenities including supermarket and retail shopping, bars, restaurants, transport links, recreational facilities and both excellent primary and secondary schooling. In addition there is easy access to a riverside walk leading to Dumfries House estate.