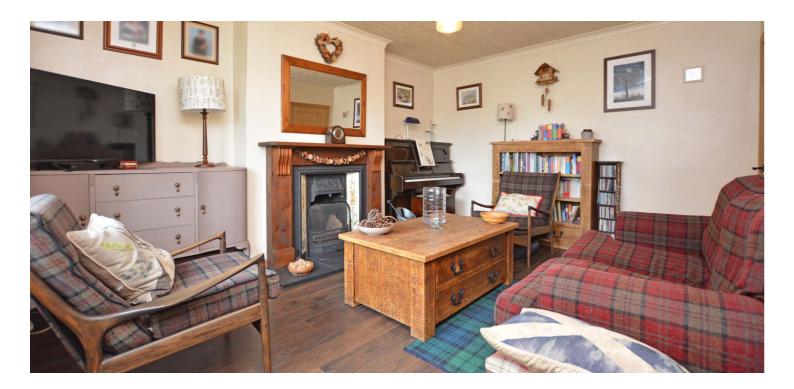

In summary the accommodation extends to, on the ground floor, a reception hallway, front facing lounge with open coal fire and feature fireplace, fitted kitchen, conservatory, double bedroom and three piece bathroom. Upstairs there are two further double bedrooms.