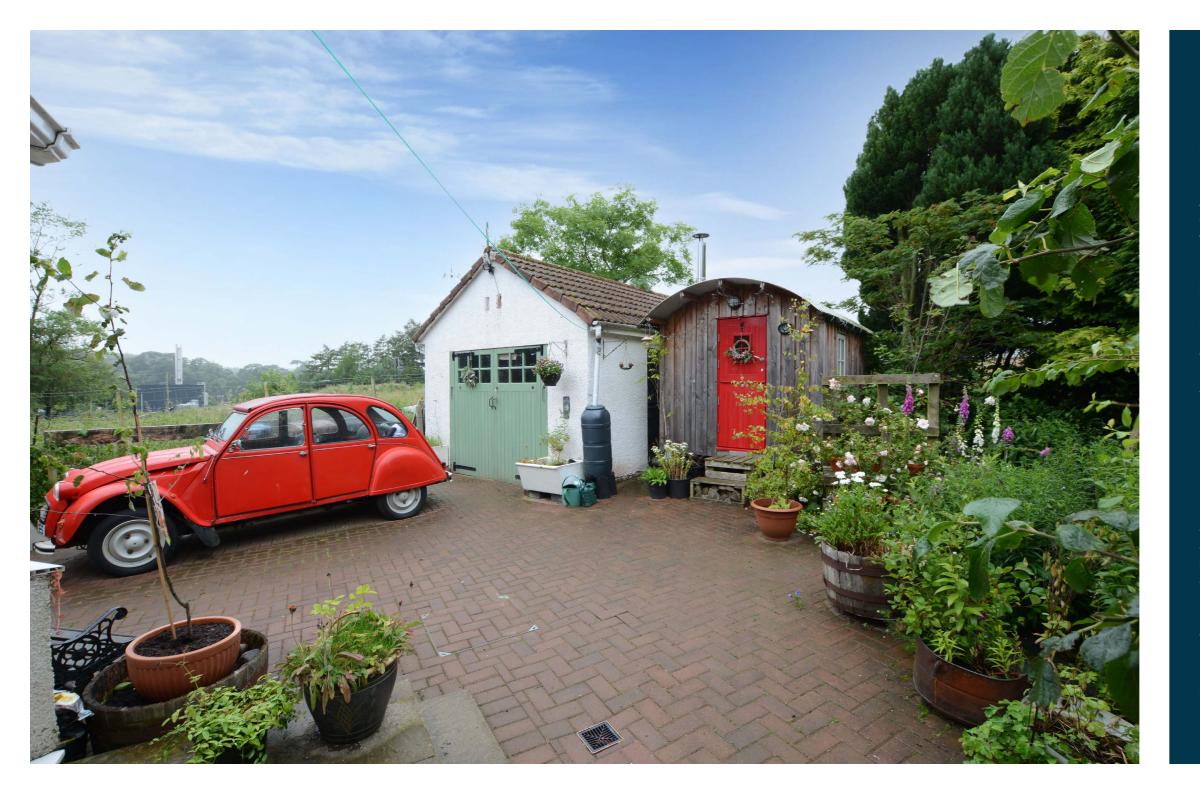

Externally, the gardens are a credit to the current owners with well-stocked shrubbery borders, mature plants and trees and areas of lawn. A block paved driveway continues to the side of the property and culminates in the detached garage with power and lighting installed.