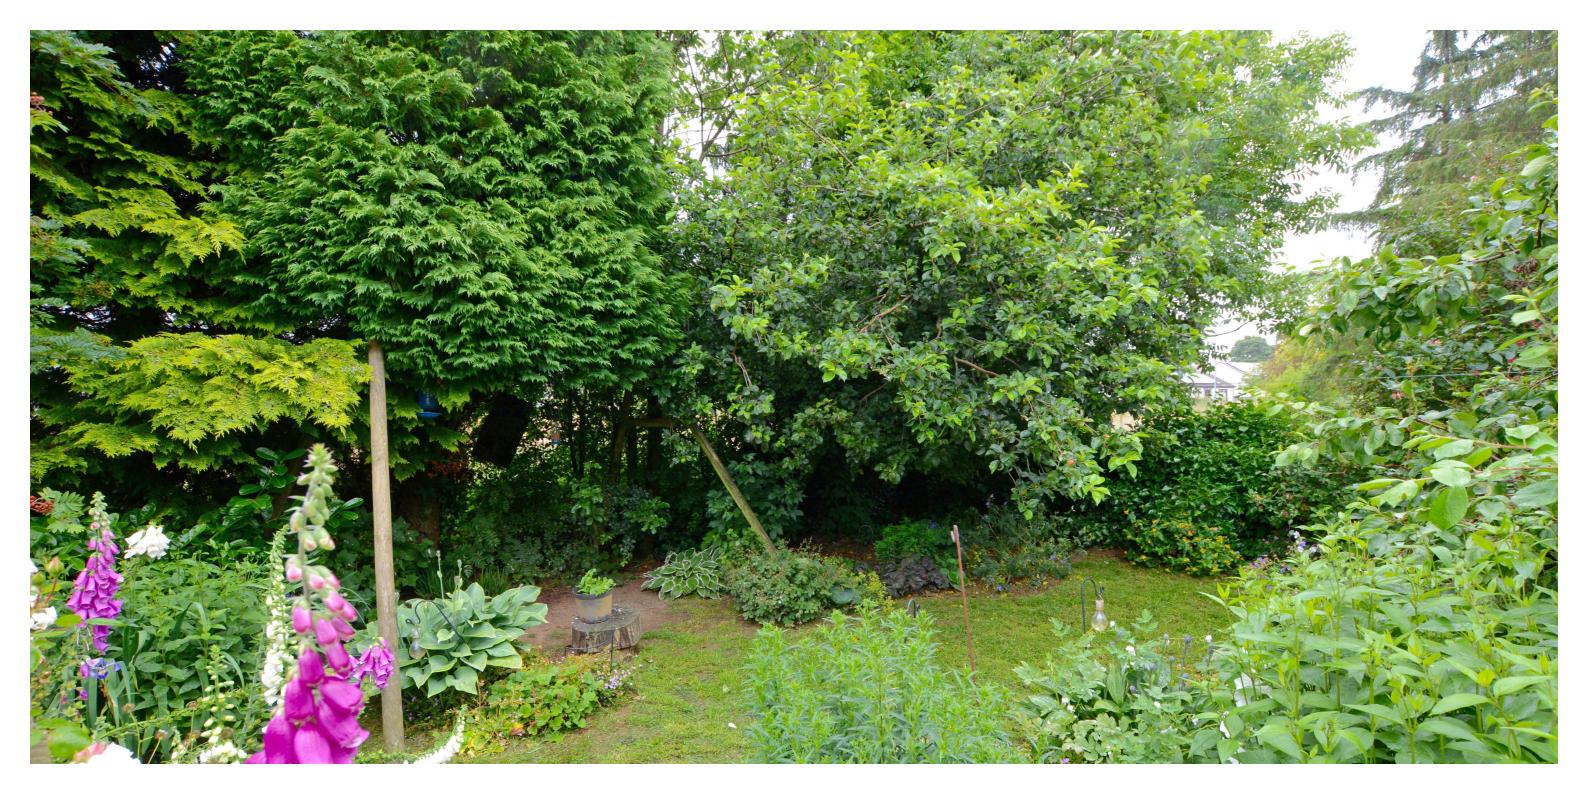

Externally, the gardens are a credit to the current owners with well-stocked shrubbery borders, mature plants and trees and areas of lawn. A block paved driveway continues to the side of the property and culminates in the detached garage with power and lighting installed.