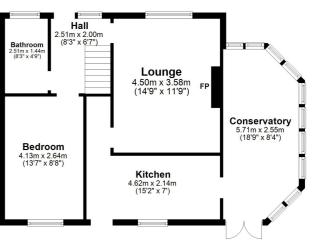

In summary the accommodation extends to, on the ground floor, a reception hallway, front facing lounge with open coal fire and feature fireplace, fitted kitchen, conservatory, double bedroom and three piece bathroom. Upstairs there are two further double bedrooms.

### Ground Floor