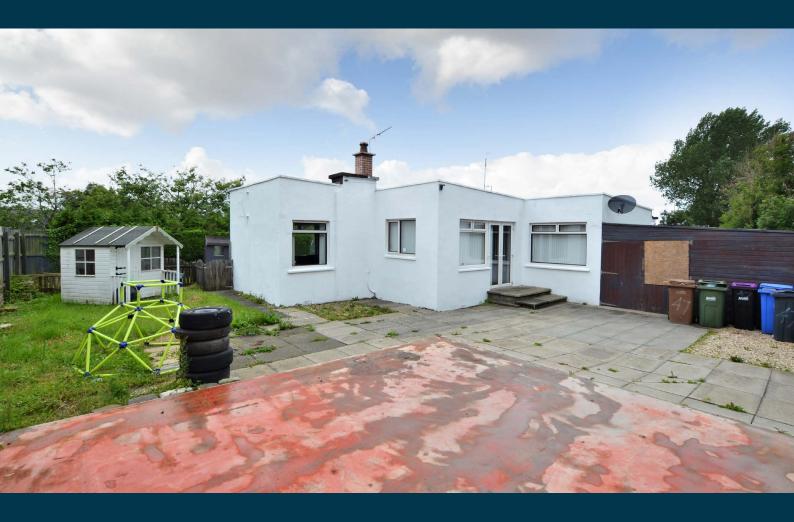

Externally there are gated gardens to the front, offering excellent privacy from Maybole Road with mature hedging, laid with lawn and paved pathways. The rear garden is accessed via the side and via a large vehicular-sized gated entry from the rear lane, with a hard-landscaped drive, lawn and a paved patio area. There is also an attached wooden store.