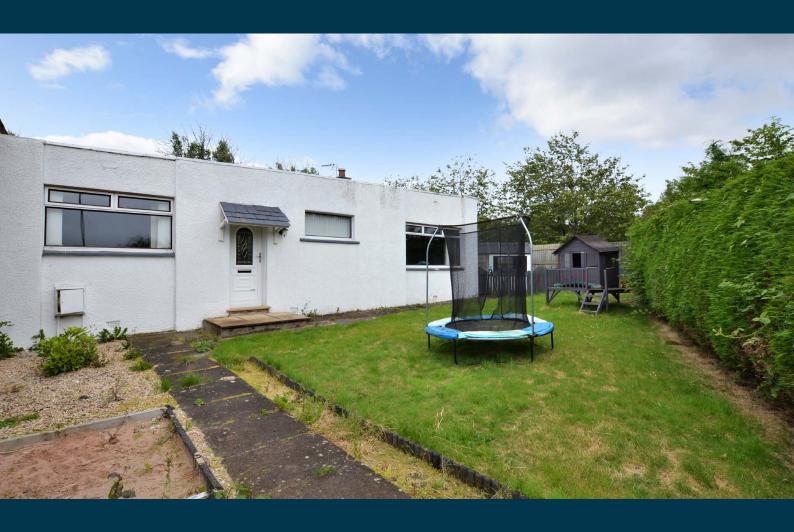

47 Maybole Road is a fantastic example of a spacious and well-presented bungalow that has a range of modern fixtures and fittings and sought-after open plan living spaces that will appeal to a range of buyers. There are two large double bedrooms, a luxury bathroom suite, a modern fitted kitchen and a large rear garden, extending round to the side, with gated access from the rear and a large attached wooden store. First class schools, local shops and transport links are all within walking distance, while there is access onto the A77 at the end of Maybole Road for access to Glasgow and surrounding districts.

Externally there are gated gardens to the front, offering excellent privacy from Maybole Road with mature hedging, laid with lawn and paved pathways. The rear garden is accessed via the side and via a large vehicular-sized gated entry from the rear lane, with a hard-landscaped drive, lawn and a paved patio area. There is also an attached wooden store.