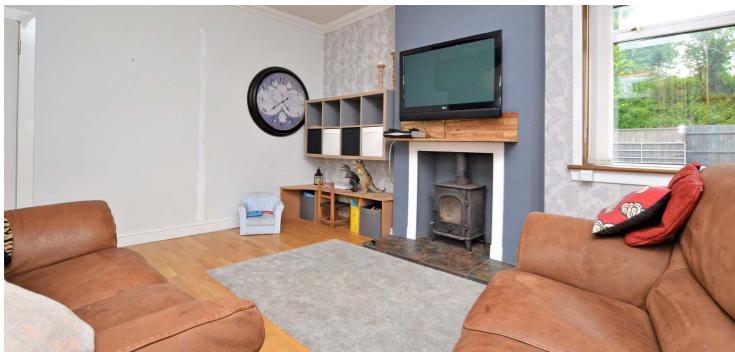

In more detail, the internal accommodation extends to an entrance hallway, a spacious lounge with double aspect windows and a feature wood-burning stove, a modern fitted kitchen with ample wall and base units leading open plan into a rear family room with French doors out to the garden, a luxury bathroom suite with a skylight and two large double bedrooms, including one with built-in wardrobes.