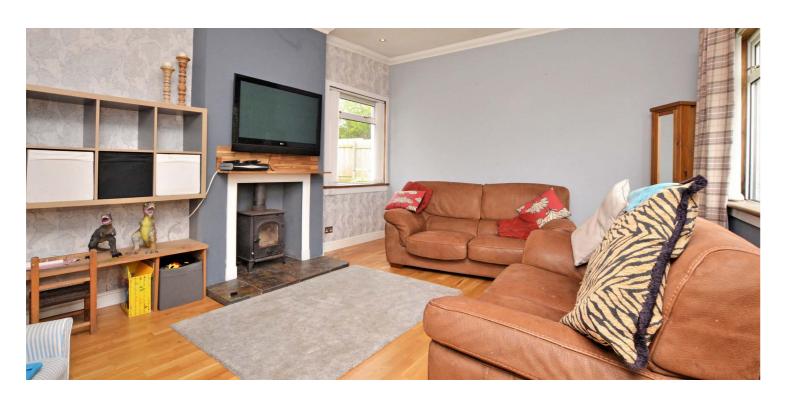

In more detail, the internal accommodation extends to an entrance hallway, a spacious lounge with double aspect windows and a feature wood-burning stove, a modern fitted kitchen with ample wall and base units leading open plan into a rear family room with French doors out to the garden, a luxury bathroom suite with a skylight and two large double bedrooms, including one with built-in wardrobes.