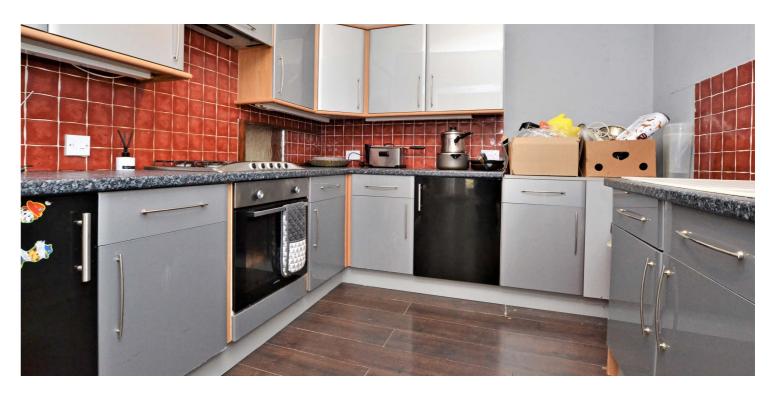

In more detail, the internal accommodation extends to an entrance hallway, a spacious lounge with double aspect windows and a feature wood-burning stove, a modern fitted kitchen with ample wall and base units leading open plan into a rear family room with French doors out to the garden, a luxury bathroom suite with a skylight and two large double bedrooms, including one with built-in wardrobes.