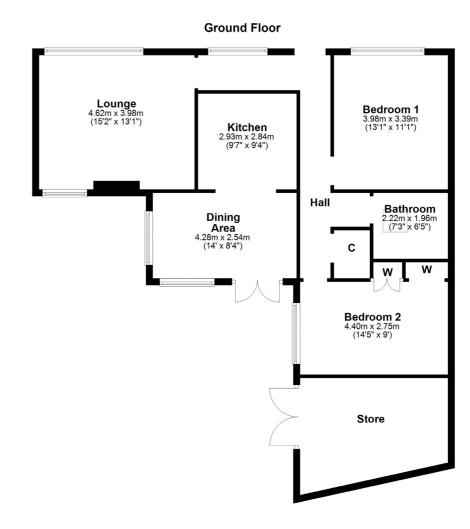

## **47 MAYBOLE ROAD**

AYR

www.corumproperty.co.uk

- 2 | BEDROOMS
- 1 | BATHROOM
- 1 | PUBLIC ROOM

A spacious end terraced bungalow set on a large corner plot, with access to the rear and a wellpresented interior, close to excellent schools, transport links and the amenities of Ayr.

47 Maybole Road is a fantastic example of a spacious and well-presented bungalow that has a range of modern fixtures and fittings and sought-after open plan living spaces that will appeal to a range of buyers. There are two large double bedrooms, a luxury bathroom suite, a modern fitted kitchen and a large rear garden, extending round to the side, with gated access from the rear and a large attached wooden store. First class schools, local shops and transport links are all within walking distance, while there is access onto the A77 at the end of Maybole Road for access to Glasgow and surrounding districts.

In more detail, the internal accommodation extends to an entrance hallway, a spacious lounge with double aspect windows and a feature wood-burning stove, a modern fitted kitchen with ample wall and base units leading open plan into a rear family room with French doors out to the garden, a luxury bathroom suite with a skylight and two large double bedrooms, including one with built-in wardrobes.