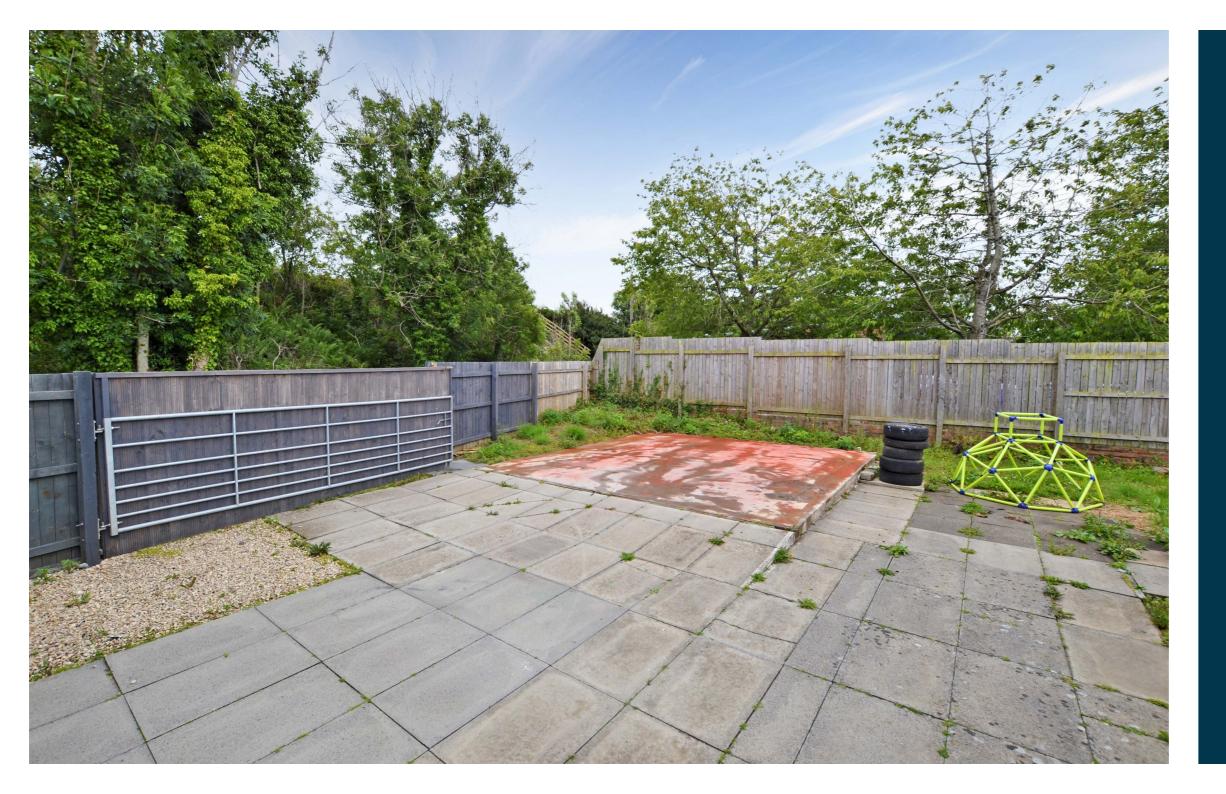

Externally there are gated gardens to the front, offering excellent privacy from Maybole Road with mature hedging, laid with lawn and paved pathways. The rear garden is accessed via the side and via a large vehicular-sized gated entry from the rear lane, with a hard-landscaped drive, lawn and a paved patio area. There is also an attached wooden store.