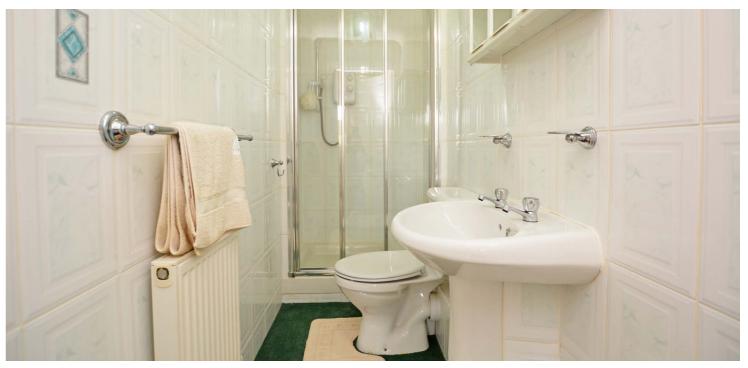

The accommodation is bright and spacious throughout and features include a modern fitted kitchen, four piece bathroom, gas central heating with a 'Vaillant' boiler housed in the kitchen, en-suite shower room to the rear bedroom, large loft with flooring for storage, double glazing and neutral decoration.

In summary the accommodation extends to a vestibule, reception hallway with cupboard off, front facing lounge with feature fireplace, fitted kitchen with space for dining, conservatory, two double bedrooms (one with three piece en-suite shower room) and four piece bathroom.