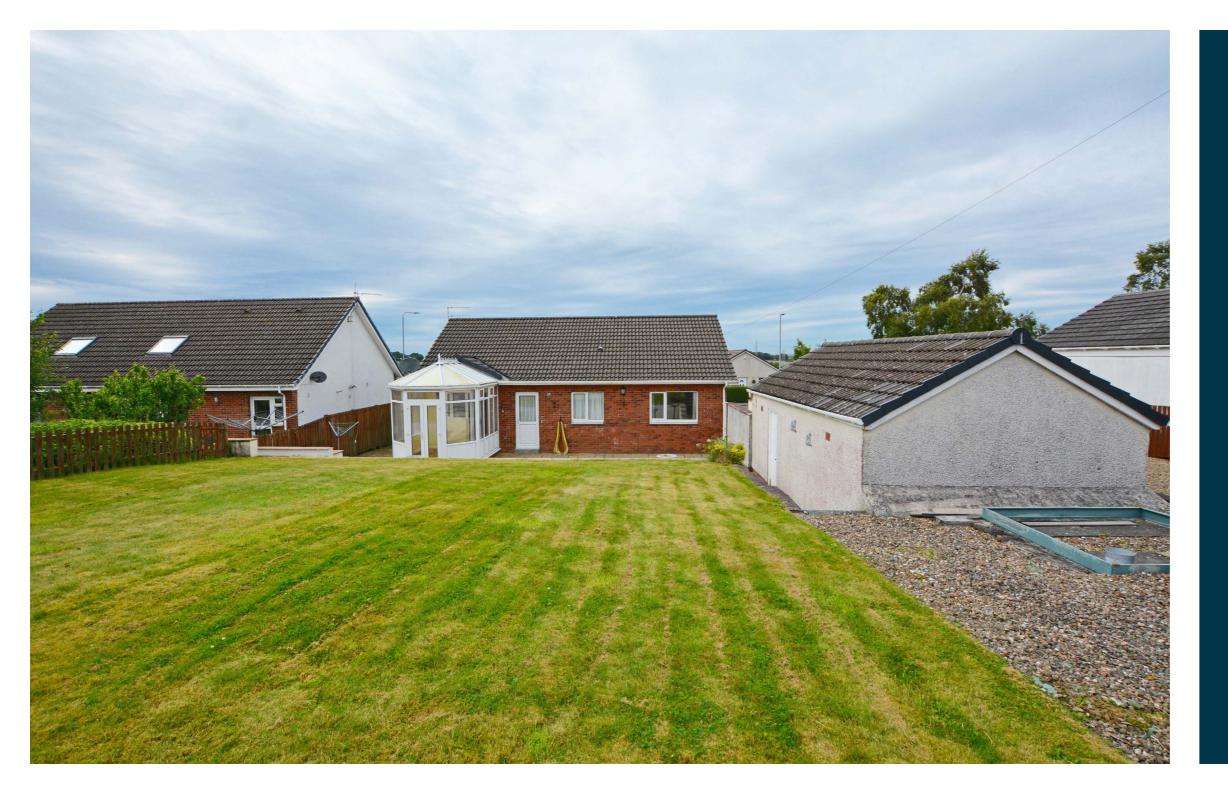

Externally the front garden is laid to decorative chips with feature raised border and chipped driveway which continues to the side culminating in the detached garage (power and lighting, rafter storage and courtesy door to the side). The extensive rear garden has an initial large patio area then a large area of lawn. Beyond the garage is a chipped area.