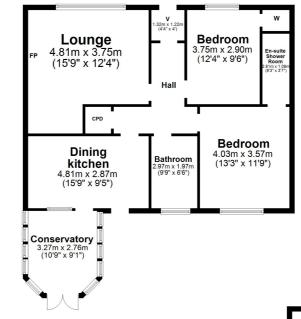

The accommodation is bright and spacious throughout and features include a modern fitted kitchen, four piece bathroom, gas central heating with a 'Vaillant' boiler housed in the kitchen, en-suite shower room to the rear bedroom, large loft with flooring for storage, double glazing and neutral decoration.

In summary the accommodation extends to a vestibule, reception hallway with cupboard off, front facing lounge with feature fireplace, fitted kitchen with space for dining, conservatory, two double bedrooms (one with three piece en-suite shower room) and four piece bathroom.