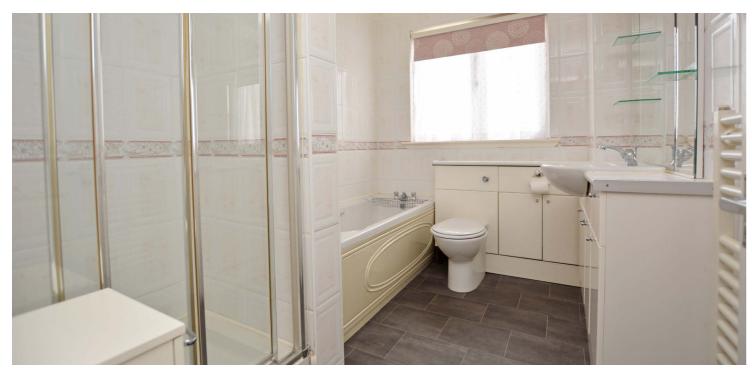

The accommodation is bright and spacious throughout and features include a modern fitted kitchen, four piece bathroom, gas central heating with a 'Vaillant' boiler housed in the kitchen, en-suite shower room to the rear bedroom, large loft with flooring for storage, double glazing and neutral decoration.

In summary the accommodation extends to a vestibule, reception hallway with cupboard off, front facing lounge with feature fireplace, fitted kitchen with space for dining, conservatory, two double bedrooms (one with three piece en-suite shower room) and four piece bathroom.