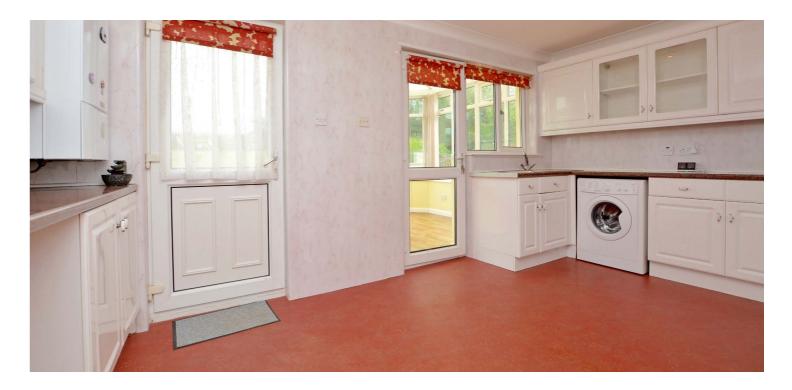

The accommodation is bright and spacious throughout and features include a modern fitted kitchen, four piece bathroom, gas central heating with a 'Vaillant' boiler housed in the kitchen, en-suite shower room to the rear bedroom, large loft with flooring for storage, double glazing and neutral decoration.

In summary the accommodation extends to a vestibule, reception hallway with cupboard off, front facing lounge with feature fireplace, fitted kitchen with space for dining, conservatory, two double bedrooms (one with three piece en-suite shower room) and four piece bathroom.