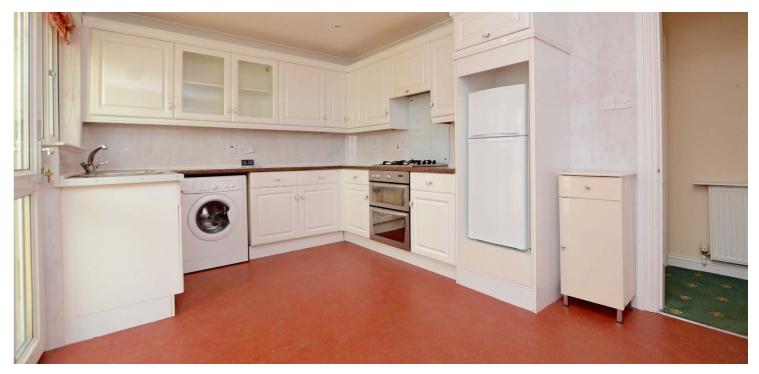

The accommodation is bright and spacious throughout and features include a modern fitted kitchen, four piece bathroom, gas central heating with a 'Vaillant' boiler housed in the kitchen, en-suite shower room to the rear bedroom, large loft with flooring for storage, double glazing and neutral decoration.

In summary the accommodation extends to a vestibule, reception hallway with cupboard off, front facing lounge with feature fireplace, fitted kitchen with space for dining, conservatory, two double bedrooms (one with three piece en-suite shower room) and four piece bathroom.