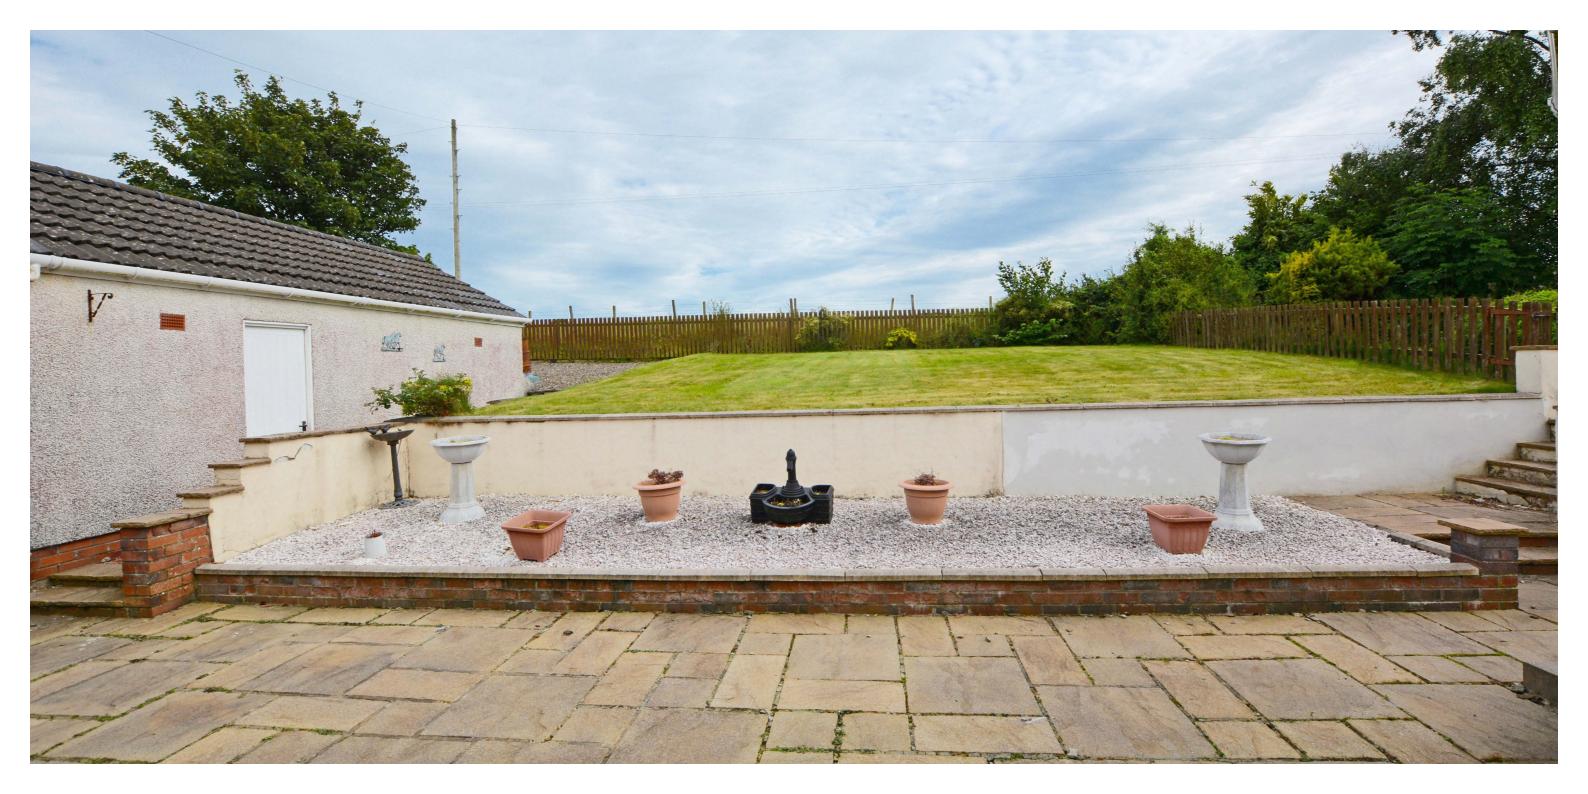

Externally the front garden is laid to decorative chips with feature raised border and chipped driveway which continues to the side culminating in the detached garage (power and lighting, rafter storage and courtesy door to the side). The extensive rear garden has an initial large patio area then a large area of lawn. Beyond the garage is a chipped area.