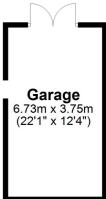

Externally the front garden is laid to decorative chips with feature raised border and chipped driveway which continues to the side culminating in the detached garage (power and lighting, rafter storage and courtesy door to the side). The extensive rear garden has an initial large patio area then a large area of lawn. Beyond the garage is a chipped area.