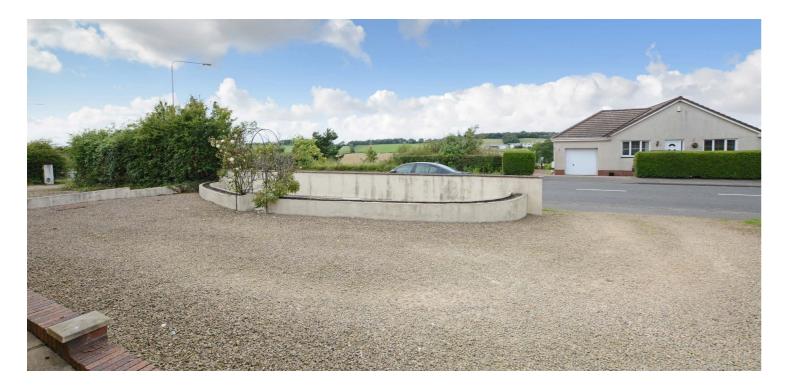

Number 18B is a modern detached bungalow particularly suited to those clients looking to downsize to all on the level accommodation. The property enjoys an excellent position set back from the road within gardens which are particularly generous to the rear.

Externally the front garden is laid to decorative chips with feature raised border and chipped driveway which continues to the side culminating in the detached garage (power and lighting, rafter storage and courtesy door to the side). The extensive rear garden has an initial large patio area then a large area of lawn. Beyond the garage is a chipped area.