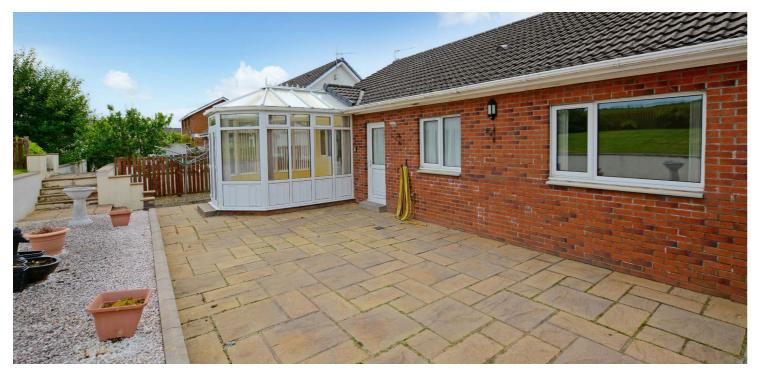

Number 18B is a modern detached bungalow particularly suited to those clients looking to downsize to all on the level accommodation. The property enjoys an excellent position set back from the road within gardens which are particularly generous to the rear.

Externally the front garden is laid to decorative chips with feature raised border and chipped driveway which continues to the side culminating in the detached garage (power and lighting, rafter storage and courtesy door to the side). The extensive rear garden has an initial large patio area then a large area of lawn. Beyond the garage is a chipped area.