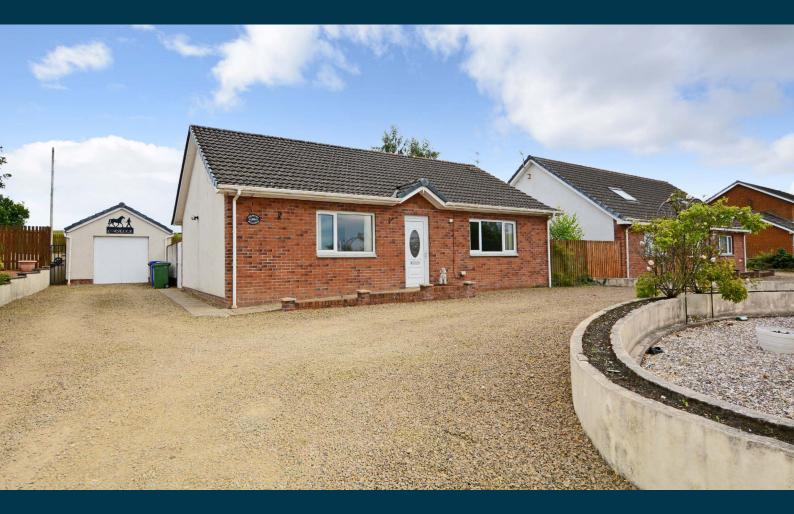

## 2 | BEDROOMS2 | BATHROOMS2 | PUBLIC ROOMS

A charming modern detached bungalow presented in good decorative order and enjoying open outlook to the front and rear within generous gardens with large garage adjacent.

Number 18B is a modern detached bungalow particularly suited to those clients looking to downsize to all on the level accommodation. The property enjoys an excellent position set back from the road within gardens which are particularly generous to the rear.

Externally the front garden is laid to decorative chips with feature raised border and chipped driveway which continues to the side culminating in the detached garage (power and lighting, rafter storage and courtesy door to the side). The extensive rear garden has an initial large patio area then a large area of lawn. Beyond the garage is a chipped area.