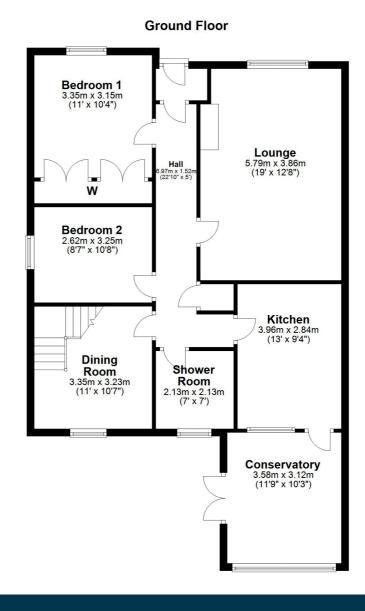

In more detail the accommodation extends to an entrance vestibule, reception hallway, front facing formal lounge room with feature fireplace, dining room with permanent stair access to a useful loft room, modern fitted kitchen, fabulous conservatory, two good bedrooms (one with fitted wardrobes) and a downstairs shower room.

AY4185 | Sat Nav: 46 St Andrews Avenue, Prestwick, KA9 2DZ

For the full home report visit www.corumproperty.co.uk

\* All measurements and distances are approximate Floorplans are for illustration purposes and may not be to scale.