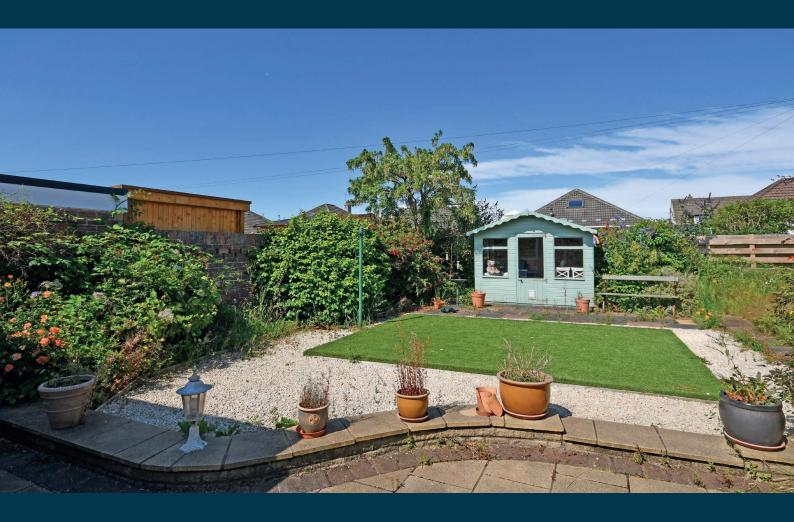

Externally the front garden is laid to decorative chips with a paved driveway which continues to the side of the property leading to a detached garage. The enclosed rear garden has artificial lawn, slabbed patio, wooden summer house and well stocked shrubbery borders.