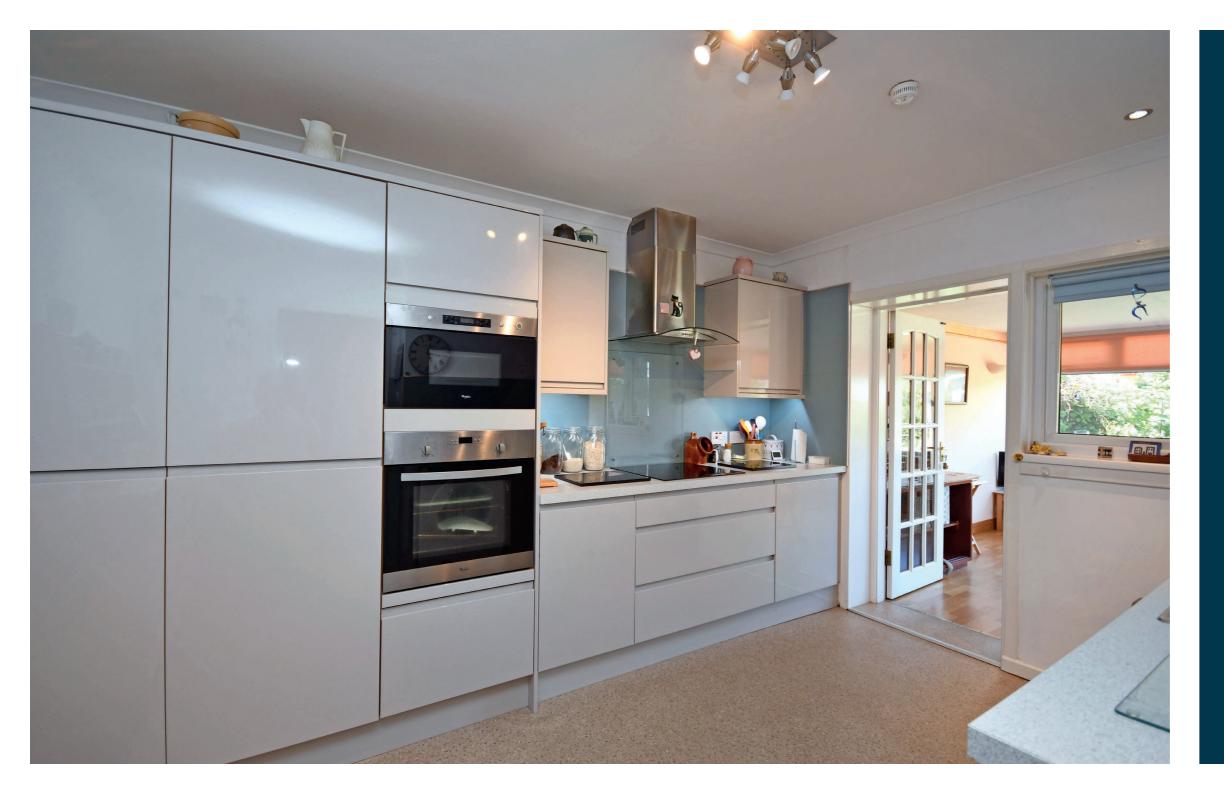

In more detail the accommodation extends to an entrance vestibule, reception hallway, front facing formal lounge room with feature fireplace, dining room with permanent stair access to a useful loft room, modern fitted kitchen, fabulous conservatory, two good bedrooms (one with fitted wardrobes) and a downstairs shower room.