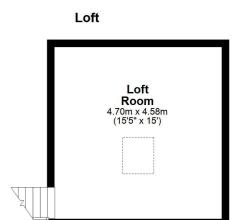

In more detail the accommodation extends to an entrance vestibule, reception hallway, front facing formal lounge room with feature fireplace, dining room with permanent stair access to a useful loft room, modern fitted kitchen, fabulous conservatory, two good bedrooms (one with fitted wardrobes) and a downstairs shower room.

AY4185 | Sat Nav: 46 St Andrews Avenue, Prestwick, KA9 2DZ

For the full home report visit www.corumproperty.co.uk

\* All measurements and distances are approximate Floorplans are for illustration purposes and may not be to scale.