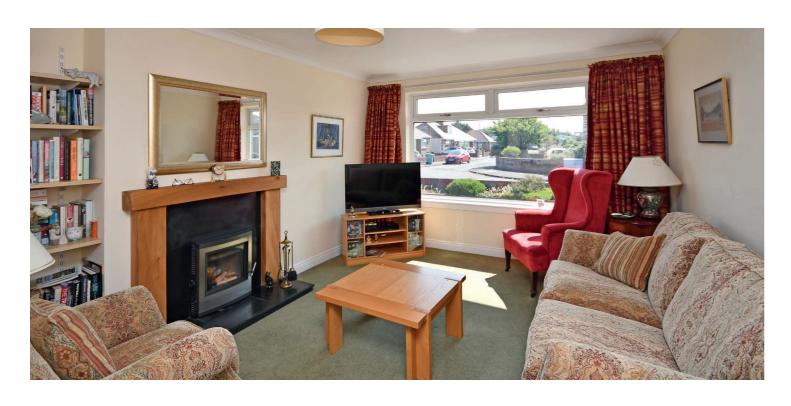

In more detail the accommodation extends to an entrance vestibule, reception hallway, front facing formal lounge room with feature fireplace, dining room with permanent stair access to a useful loft room, modern fitted kitchen, fabulous conservatory, two good bedrooms (one with fitted wardrobes) and a downstairs shower room.