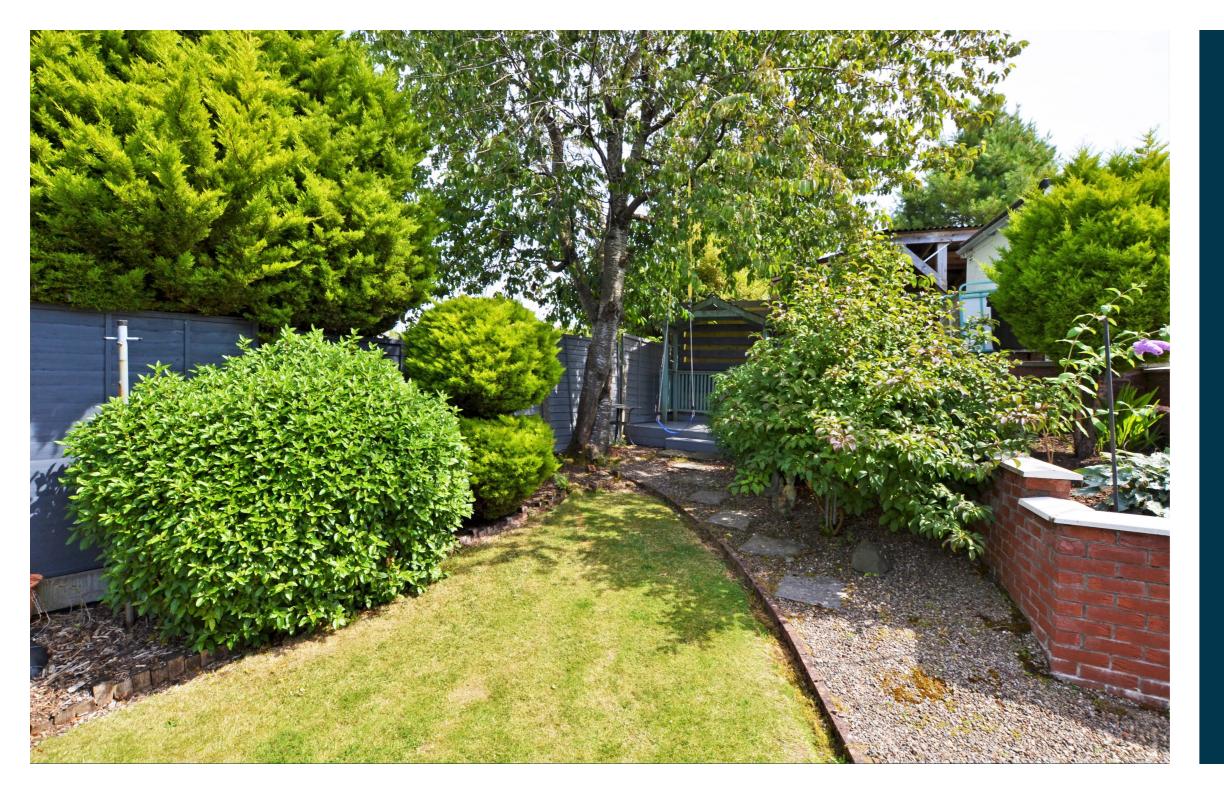

Externally the gardens are landscaped with the front garden laid to lawn with shrubbery borders. There is block paved driveway parking and a single garage with additional parking. The enclosed rear garden has an area of lawn, chipped and shrubbery borders, 4 decked areas (one covered) and mature plants and tree.