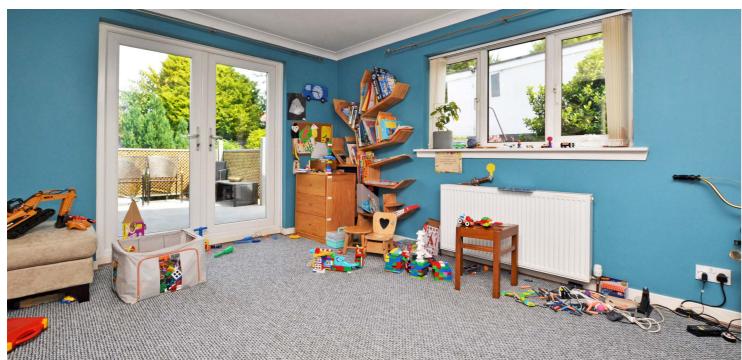

In more detail the internal accommodation extends to a reception hallway with stairs to the first floor, a front facing lounge with double doors to the dining room which in turn is laid on a semi open plan basis to the modern fitted kitchen. Off the dining room is a downstairs double bedroom/ family room with a three-piece en-suite shower room and double doors to the rear garden. Upstairs there are three further bedrooms (all with fitted wardrobes) and a luxury three-piece family bathroom. Off the rear bedroom is an extensive floored and lined loft space with potential for a variety of uses including as a playroom or for additional storage.