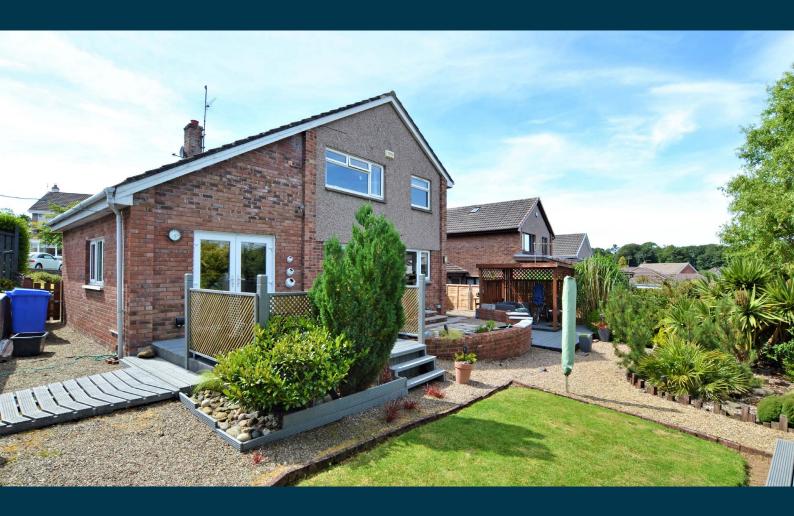

Externally the gardens are landscaped with the front garden laid to lawn with shrubbery borders. There is block paved driveway parking and a single garage with additional parking. The enclosed rear garden has an area of lawn, chipped and shrubbery borders, 4 decked areas (one covered) and mature plants and tree.