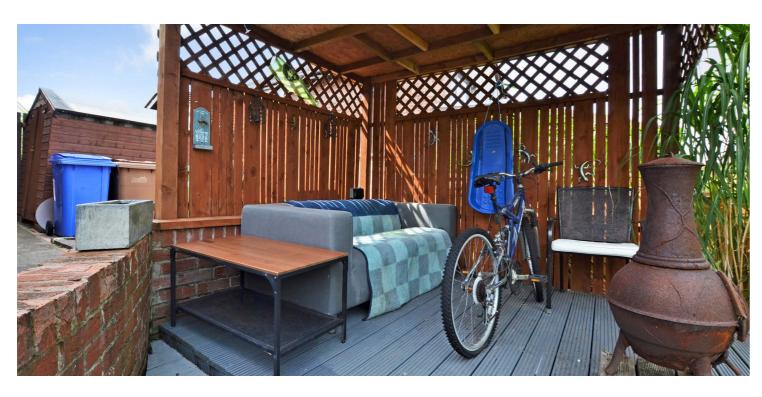

Externally the gardens are landscaped with the front garden laid to lawn with shrubbery borders. There is block paved driveway parking and a single garage with additional parking. The enclosed rear garden has an area of lawn, chipped and shrubbery borders, 4 decked areas (one covered) and mature plants and tree.