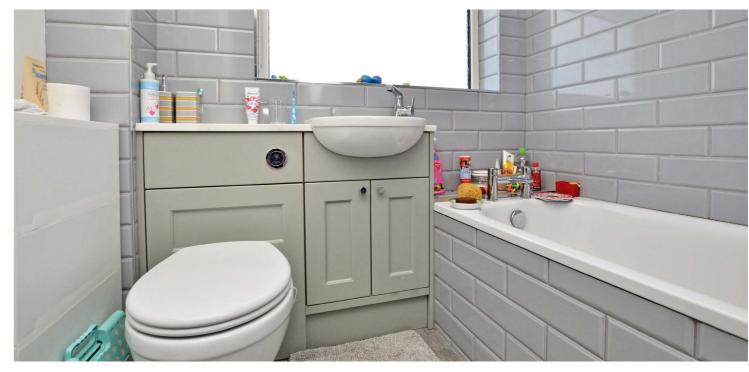

In more detail the internal accommodation extends to a reception hallway with stairs to the first floor, a front facing lounge with double doors to the dining room which in turn is laid on a semi open plan basis to the modern fitted kitchen. Off the dining room is a downstairs double bedroom/ family room with a three-piece en-suite shower room and double doors to the rear garden. Upstairs there are three further bedrooms (all with fitted wardrobes) and a luxury three-piece family bathroom. Off the rear bedroom is an extensive floored and lined loft space with potential for a variety of uses including as a playroom or for additional storage.