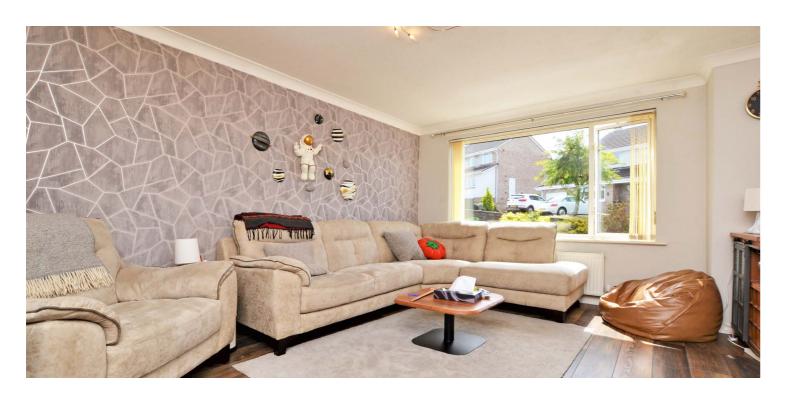

In more detail the internal accommodation extends to a reception hallway with stairs to the first floor, a front facing lounge with double doors to the dining room which in turn is laid on a semi open plan basis to the modern fitted kitchen. Off the dining room is a downstairs double bedroom/ family room with a three-piece en-suite shower room and double doors to the rear garden. Upstairs there are three further bedrooms (all with fitted wardrobes) and a luxury three-piece family bathroom. Off the rear bedroom is an extensive floored and lined loft space with potential for a variety of uses including as a playroom or for additional storage.