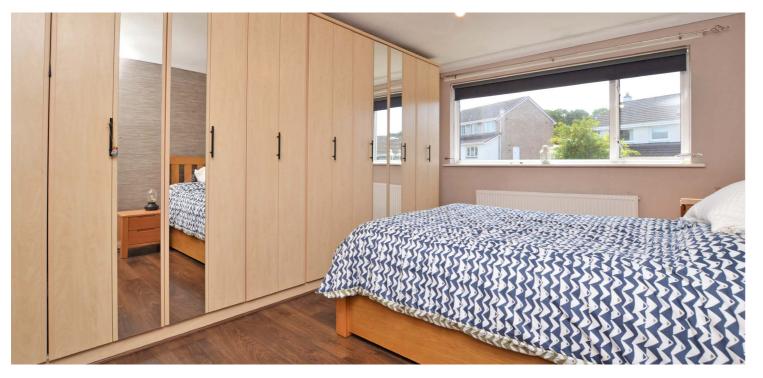

In more detail the internal accommodation extends to a reception hallway with stairs to the first floor, a front facing lounge with double doors to the dining room which in turn is laid on a semi open plan basis to the modern fitted kitchen. Off the dining room is a downstairs double bedroom/ family room with a three-piece en-suite shower room and double doors to the rear garden. Upstairs there are three further bedrooms (all with fitted wardrobes) and a luxury three-piece family bathroom. Off the rear bedroom is an extensive floored and lined loft space with potential for a variety of uses including as a playroom or for additional storage.