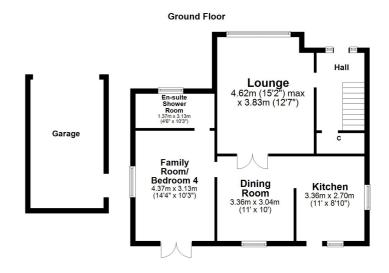

In more detail the internal accommodation extends to a reception hallway with stairs to the first floor, a front facing lounge with double doors to the dining room which in turn is laid on a semi open plan basis to the modern fitted kitchen. Off the dining room is a downstairs double bedroom/ family room with a three-piece en-suite shower room and double doors to the rear garden. Upstairs there are three further bedrooms (all with fitted wardrobes) and a luxury three-piece family bathroom. Off the rear bedroom is an extensive floored and lined loft space with potential for a variety of uses including as a playroom or for additional storage.