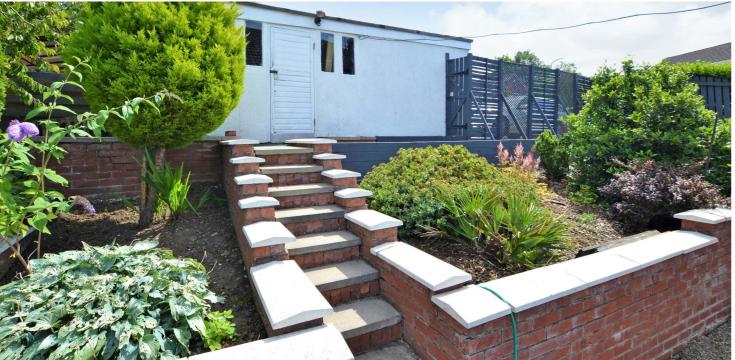

Externally the gardens are landscaped with the front garden laid to lawn with shrubbery borders. There is block paved driveway parking and a single garage with additional parking. The enclosed rear garden has an area of lawn, chipped and shrubbery borders, 4 decked areas (one covered) and mature plants and tree.