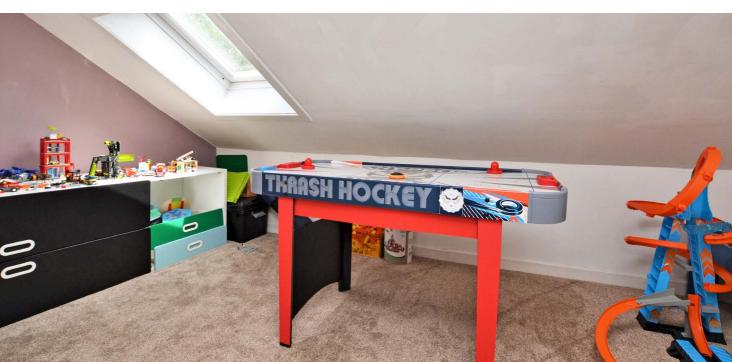

In more detail the internal accommodation extends to a reception hallway with stairs to the first floor, a front facing lounge with double doors to the dining room which in turn is laid on a semi open plan basis to the modern fitted kitchen. Off the dining room is a downstairs double bedroom/ family room with a three-piece en-suite shower room and double doors to the rear garden. Upstairs there are three further bedrooms (all with fitted wardrobes) and a luxury three-piece family bathroom. Off the rear bedroom is an extensive floored and lined loft space with potential for a variety of uses including as a playroom or for additional storage.