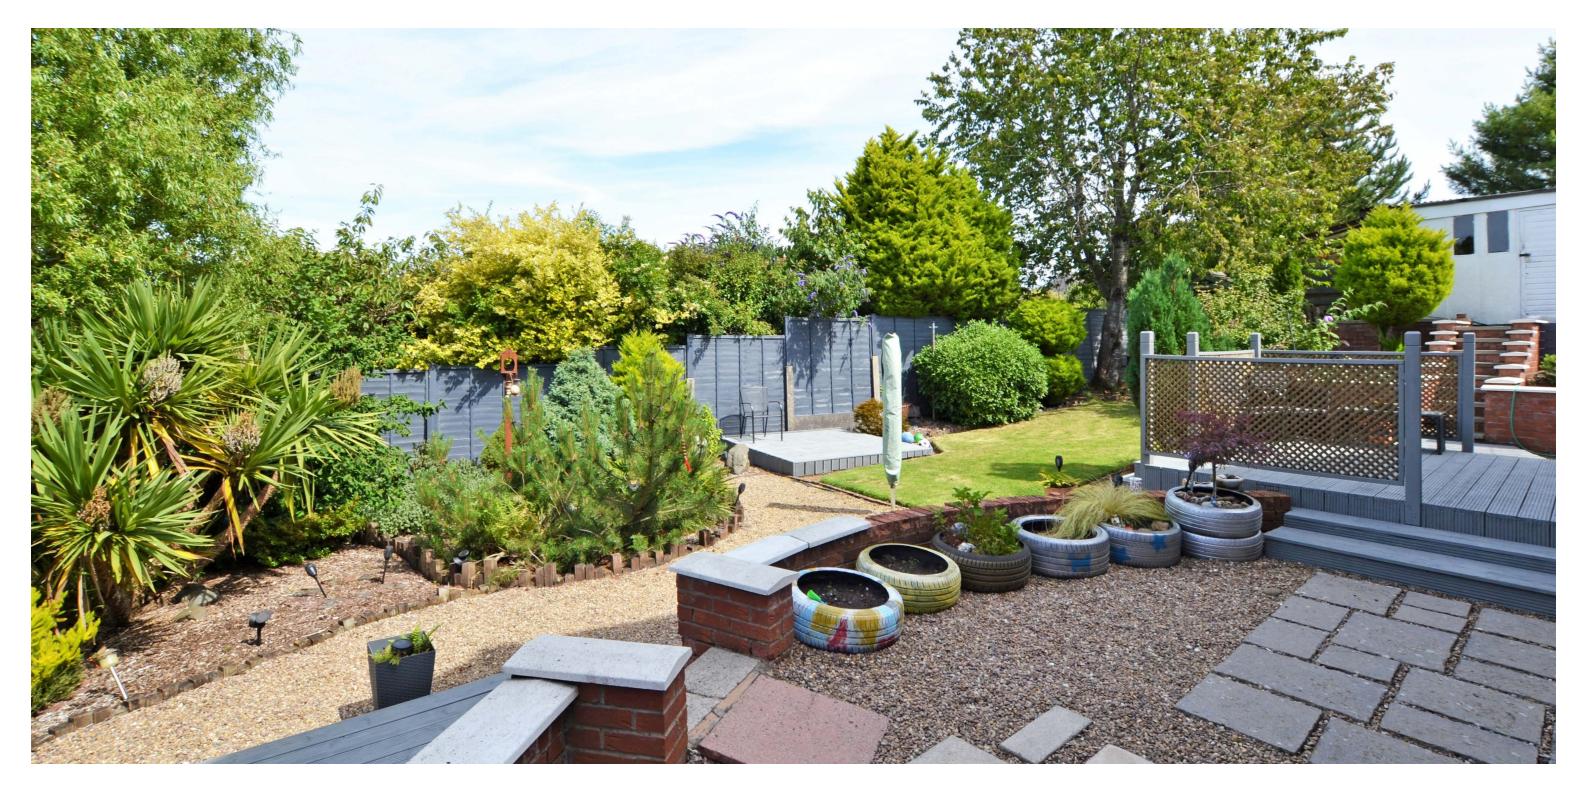

Externally the gardens are landscaped with the front garden laid to lawn with shrubbery borders. There is block paved driveway parking and a single garage with additional parking. The enclosed rear garden has an area of lawn, chipped and shrubbery borders, 4 decked areas (one covered) and mature plants and tree.