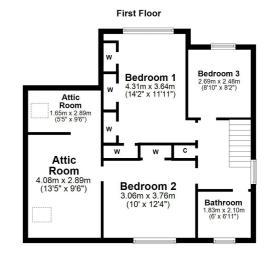

In more detail the internal accommodation extends to a reception hallway with stairs to the first floor, a front facing lounge with double doors to the dining room which in turn is laid on a semi open plan basis to the modern fitted kitchen. Off the dining room is a downstairs double bedroom/ family room with a three-piece en-suite shower room and double doors to the rear garden. Upstairs there are three further bedrooms (all with fitted wardrobes) and a luxury three-piece family bathroom. Off the rear bedroom is an extensive floored and lined loft space with potential for a variety of uses including as a playroom or for additional storage.