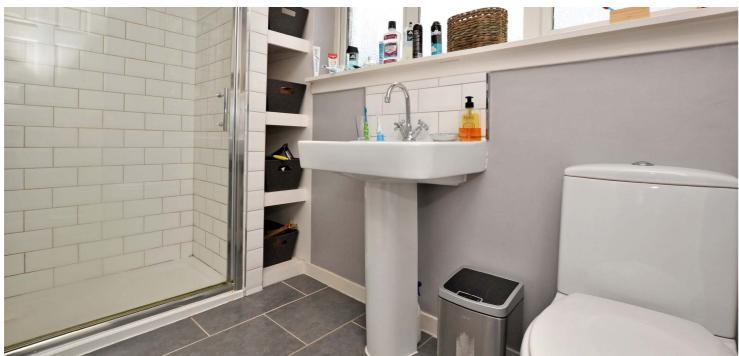

In more detail the internal accommodation extends to a reception hallway with stairs to the first floor, a front facing lounge with double doors to the dining room which in turn is laid on a semi open plan basis to the modern fitted kitchen. Off the dining room is a downstairs double bedroom/ family room with a three-piece en-suite shower room and double doors to the rear garden. Upstairs there are three further bedrooms (all with fitted wardrobes) and a luxury three-piece family bathroom. Off the rear bedroom is an extensive floored and lined loft space with potential for a variety of uses including as a playroom or for additional storage.