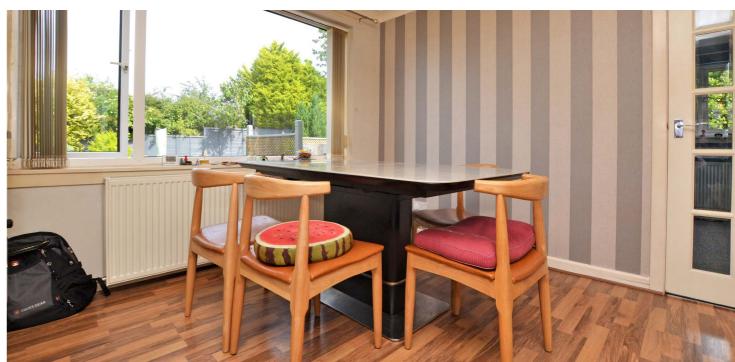

In more detail the internal accommodation extends to a reception hallway with stairs to the first floor, a front facing lounge with double doors to the dining room which in turn is laid on a semi open plan basis to the modern fitted kitchen. Off the dining room is a downstairs double bedroom/ family room with a three-piece en-suite shower room and double doors to the rear garden. Upstairs there are three further bedrooms (all with fitted wardrobes) and a luxury three-piece family bathroom. Off the rear bedroom is an extensive floored and lined loft space with potential for a variety of uses including as a playroom or for additional storage.