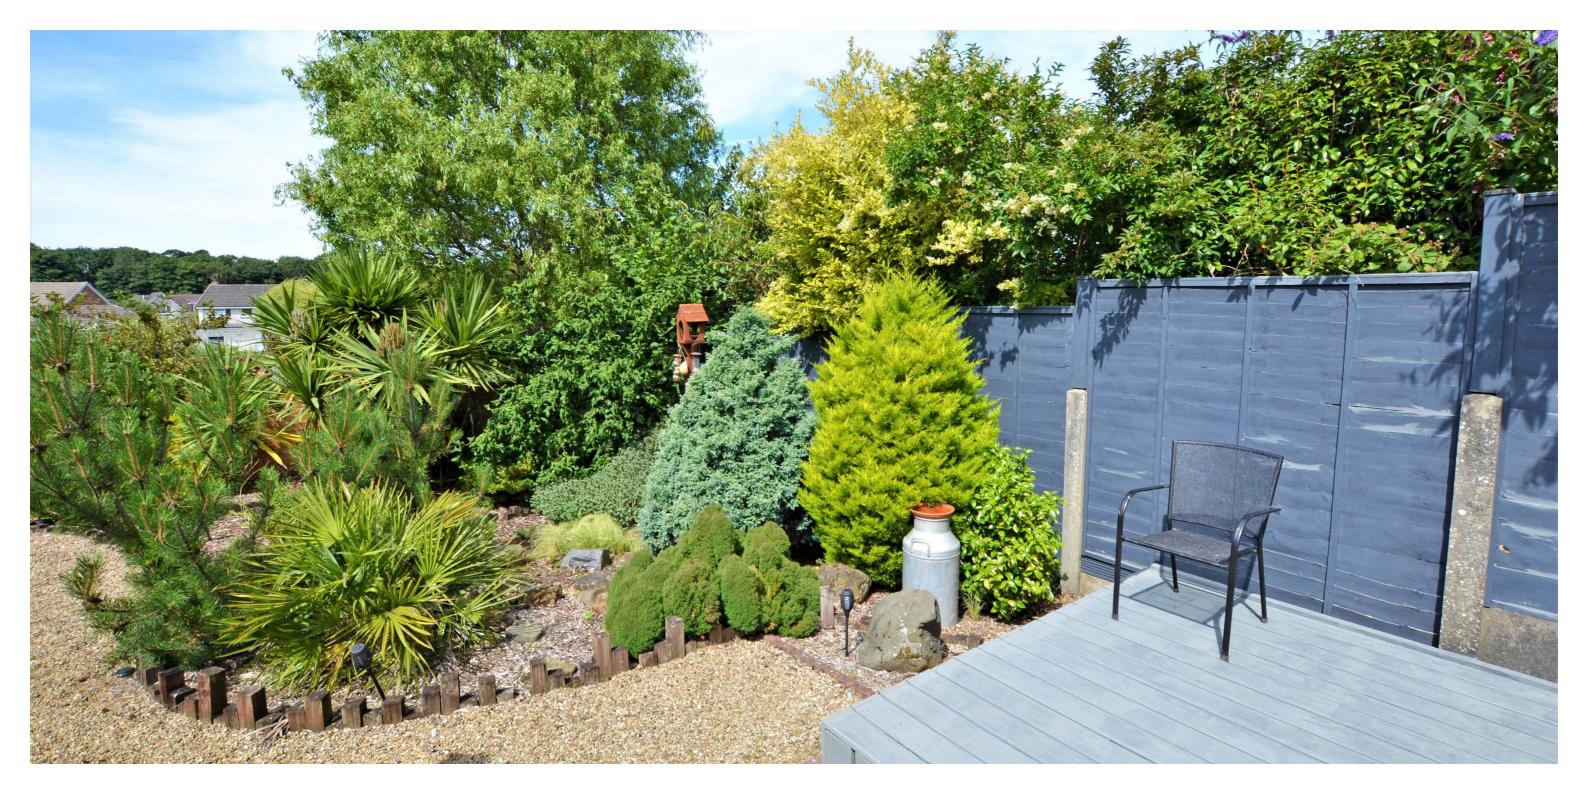

Externally the gardens are landscaped with the front garden laid to lawn with shrubbery borders. There is block paved driveway parking and a single garage with additional parking. The enclosed rear garden has an area of lawn, chipped and shrubbery borders, 4 decked areas (one covered) and mature plants and tree.