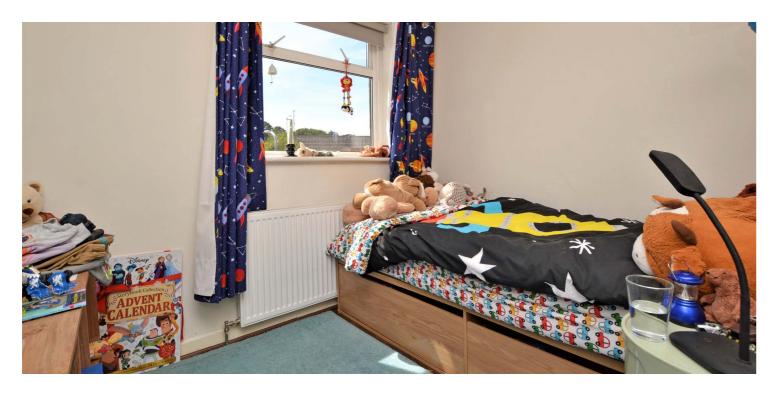

In more detail the internal accommodation extends to a reception hallway with stairs to the first floor, a front facing lounge with double doors to the dining room which in turn is laid on a semi open plan basis to the modern fitted kitchen. Off the dining room is a downstairs double bedroom/ family room with a three-piece en-suite shower room and double doors to the rear garden. Upstairs there are three further bedrooms (all with fitted wardrobes) and a luxury three-piece family bathroom. Off the rear bedroom is an extensive floored and lined loft space with potential for a variety of uses including as a playroom or for additional storage.