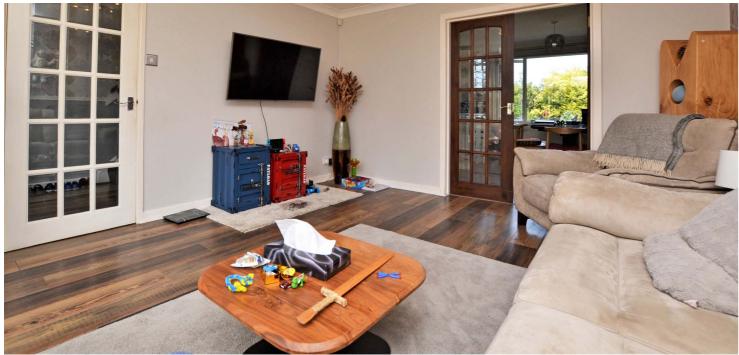

In more detail the internal accommodation extends to a reception hallway with stairs to the first floor, a front facing lounge with double doors to the dining room which in turn is laid on a semi open plan basis to the modern fitted kitchen. Off the dining room is a downstairs double bedroom/ family room with a three-piece en-suite shower room and double doors to the rear garden. Upstairs there are three further bedrooms (all with fitted wardrobes) and a luxury three-piece family bathroom. Off the rear bedroom is an extensive floored and lined loft space with potential for a variety of uses including as a playroom or for additional storage.