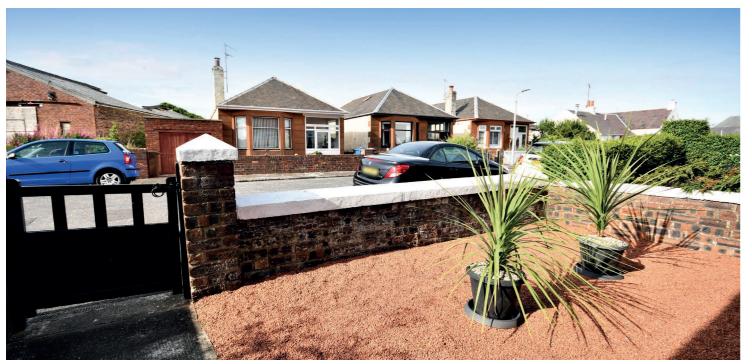

Externally there are gated, hard landscaped gardens to the front and the south-facing rear garden is enclosed, with access for bins, and laid mainly with lawn, a pave pathway and a patio area.

The property is located within close proximity to the bustling town centre of Prestwick, which provides a plethora of boutique shops, bars and restaurants. In addition the seafront/promenade is close by and there are excellent road and rail links to Glasgow and surrounding areas.