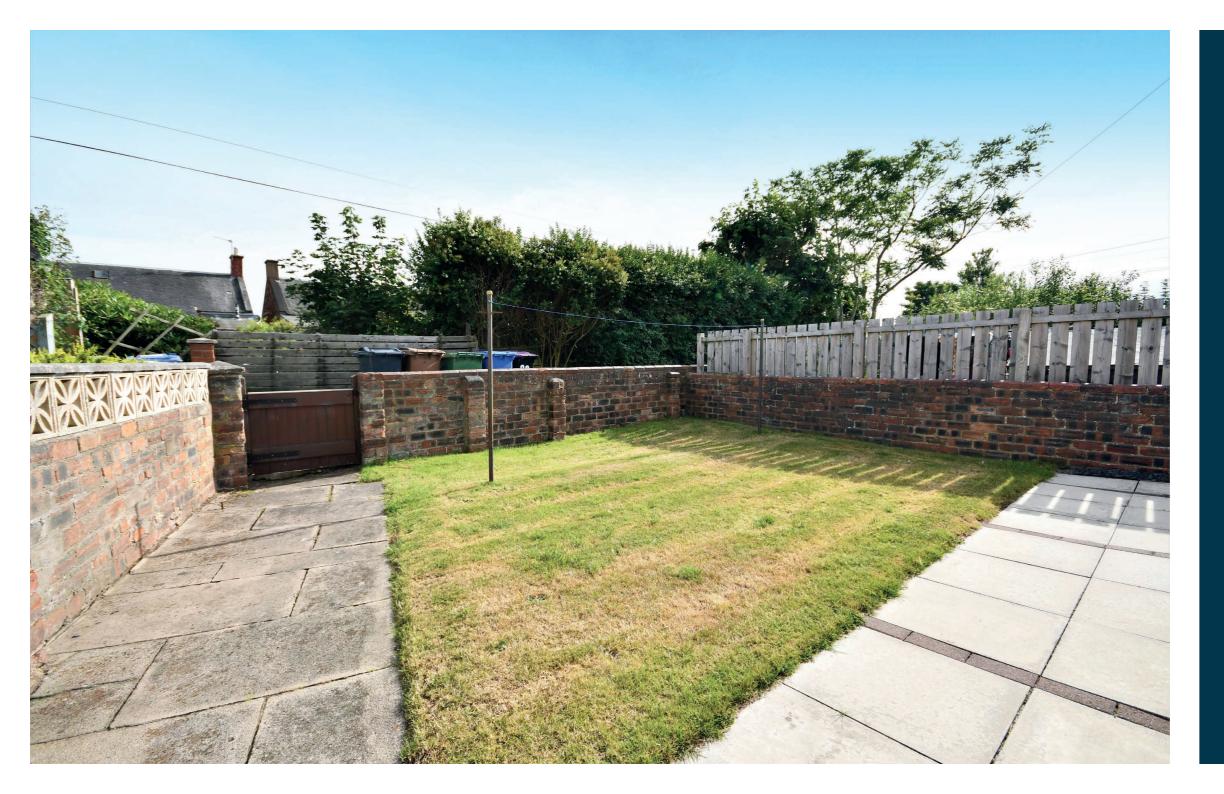

Externally there are gated, hard landscaped gardens to the front and the south-facing rear garden is enclosed, with access for bins, and laid mainly with lawn, a pave pathway and a patio area.

The property is located within close proximity to the bustling town centre of Prestwick, which provides a plethora of boutique shops, bars and restaurants. In addition the seafront/promenade is close by and there are excellent road and rail links to Glasgow and surrounding areas.