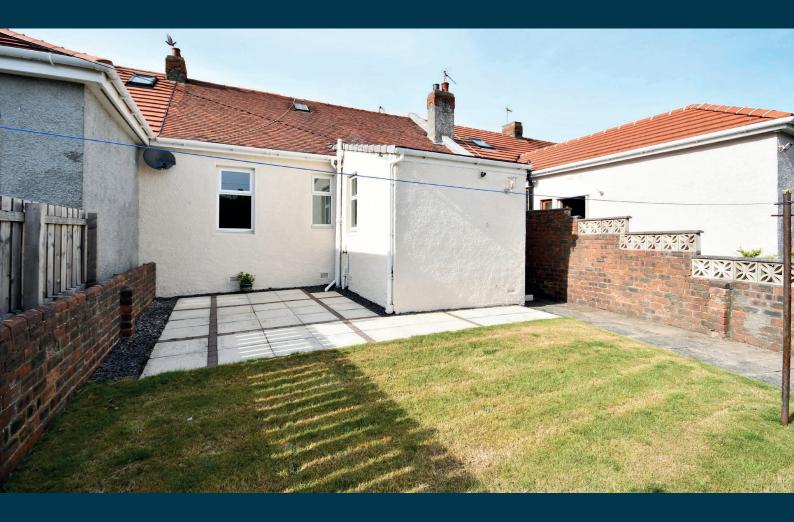

Externally there are gated, hard landscaped gardens to the front and the south-facing rear garden is enclosed, with access for bins, and laid mainly with lawn, a pave pathway and a patio area.

The property is located within close proximity to the bustling town centre of Prestwick, which provides a plethora of boutique shops, bars and restaurants. In addition the seafront/promenade is close by and there are excellent road and rail links to Glasgow and surrounding areas.