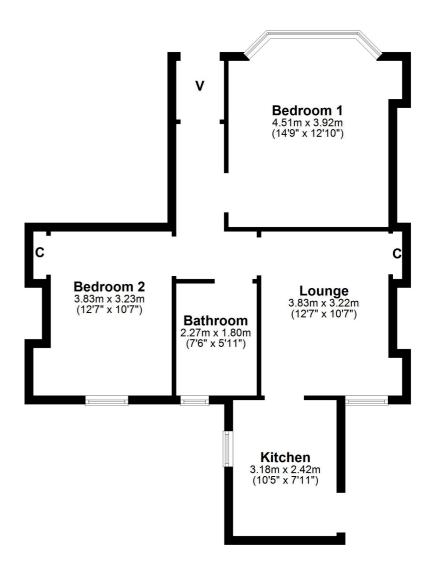

In more detail, the internal accommodation extends to an entrance vestibule, a hallway with loft access, a spacious lounge to the rear leading through to a fitted kitchen with a door to the rear garden, a modern family bathroom suite with a shower over the bath, a bright, bay-windowed bedroom to the front and a second double bedroom to the rear.

AY4193 | Sat Nav: 29 Annfield Road, Prestwick, KA9 1PP

For the full home report visit www.corumproperty.co.uk

\* All measurements and distances are approximate Floorplans are for illustration purposes and may not be to scale.