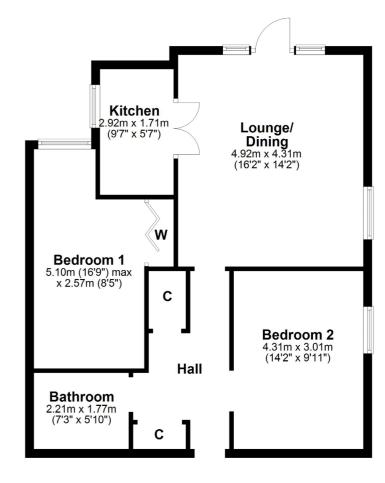

Apartment 11 is a rarely available two bedroom ground floor apartment within the sought after Sanderling View development on the shorefront. The property offers bright, spacious living accommodation with its own private entry and also enjoys all the conveniences of a McCarthy & Stone development, including a residents lounge, a laundry room and lift access to all floors, a House Manager, 24 Hour Emergency Careline and guest/visitor overnight accommodation. In addition, the property has a modern fitted kitchen with appliances, double glazing, storage heating, a fully tiled three piece bathroom and generous cupboard space.

Externally there are landscaped residents' gardens to the rear with shrubbery borders and seating areas. To the side of the property and accessed from North Shore Road is private residents parking, which can be accessed directly from the lounge.