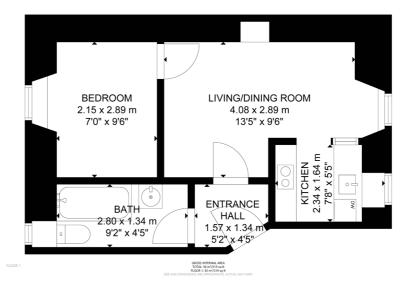

The property is initially entered via a communal entranceway, shared with only one other flat. The accommodation on offer extends to:- entrance hallway, charming living/dining room, with kitchenette off, bedroom and bathroom, with three piece suite.

#### BD3431

\*All measurements and distances are approximate. Floorplans are for illustration purposes and may not be to scale.

For the full home report visit **www.corumproperty.co.uk** 