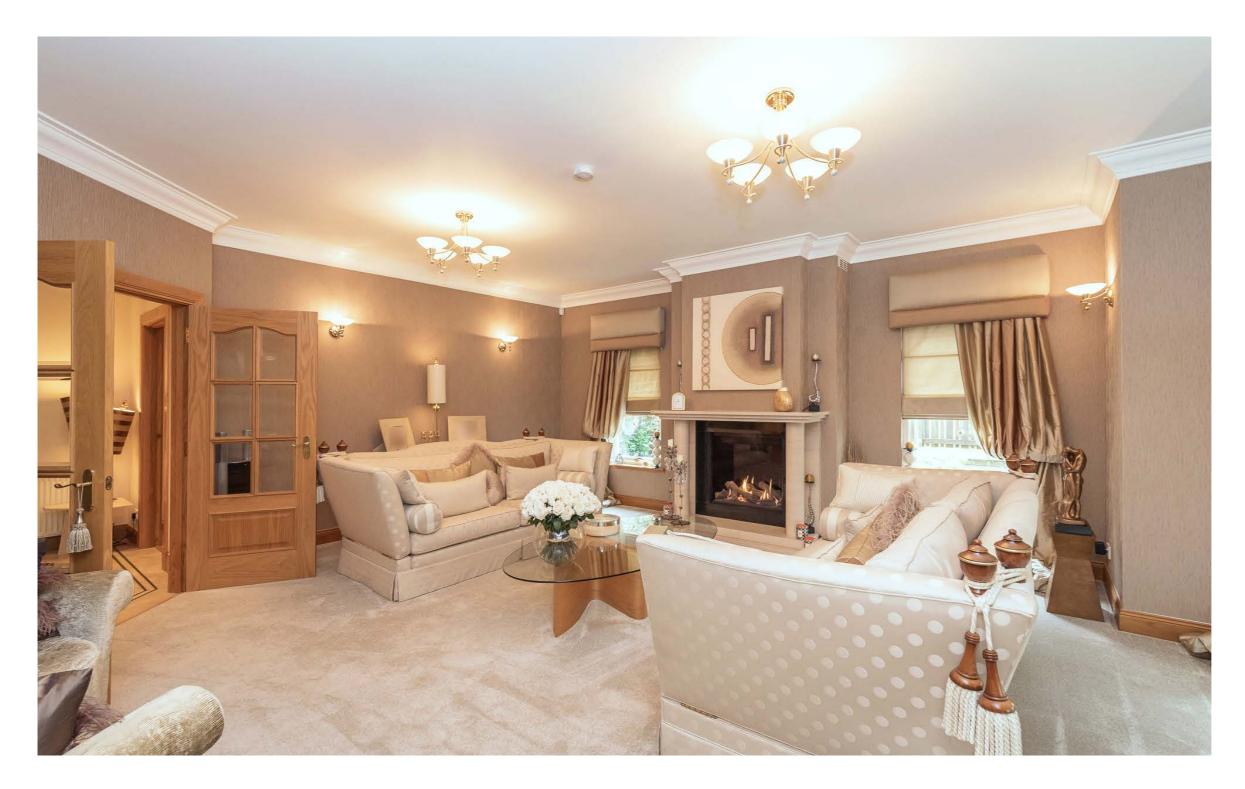

This immaculate home offers generous living accommodation throughout comprising, on the ground floor, reception hall with a beautiful oak galleried staircase with all rooms leading off. Double doors lead to a bright and spacious dual aspect drawing room with gas fire and bay window. To the rear of the property a second reception room with feature window formation, a perfect space for relaxed entertaining and patio doors to the garden, a formal dining room and a wonderful family kitchen with integrated appliances, breakfast bar, dining area and doors to the rear garden. In addition, there is a useful utility room with side door, an additional sitting room, cloakroom with fitted storage and a well-appointed guest bedroom with fitted wardrobes and ensuite.