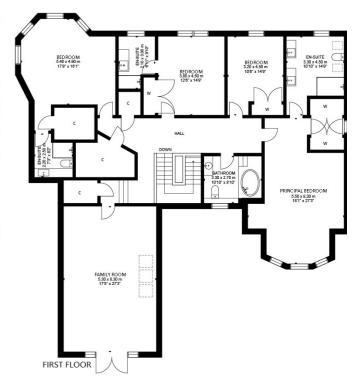

## 5 | BEDROOMS6 | BATHROOMS5 | PUBLIC ROOMS

An Impressive bespoke detached modern villa offering excellent family accommodation of over 5000 square foot, located on one of Dullatur's most sought after addresses and overlooking the golf course. This unique home has been beautifully styled throughout and offers flexible accommodation over two floors with a stunning first floor family room with balcony.

This immaculate home offers generous living accommodation throughout comprising, on the ground floor, reception hall with a beautiful oak galleried staircase with all rooms leading off. Double doors lead to a bright and spacious dual aspect drawing room with gas fire and bay window. To the rear of the property a second reception room with feature window formation, a perfect space for relaxed entertaining and patio doors to the garden, a formal dining room and a wonderful family kitchen with integrated appliances, breakfast bar, dining area and doors to the rear garden. In addition, there is a useful utility room with side door, an additional sitting room, cloakroom with fitted storage and a well-appointed guest bedroom with fitted wardrobes and ensuite.

Upstairs the accommodation comprises, principal bedroom suite with dressing area and ensuite with double sinks and walk in shower, two double bedrooms both with fitted wardrobes and ensuite, a further double bedroom with fitted wardrobes and a family bathroom. In addition, there is a large family room over the garage with double doors leading to a balcony, a fabulous space for entertaining/cinema room/ gym, a walk in storage cupboard, a large linen cupboard and a further smaller cupboard with access to the loft.

BD3434 | Sat Nav: 4 Old Dullatur Road, Dullatur G68 OAR

\* All measurements and distances are approximate Floorplans are for illustration purposes and may not be to scale.

4 Canniesburn Toll, Bearsden G61 2QU