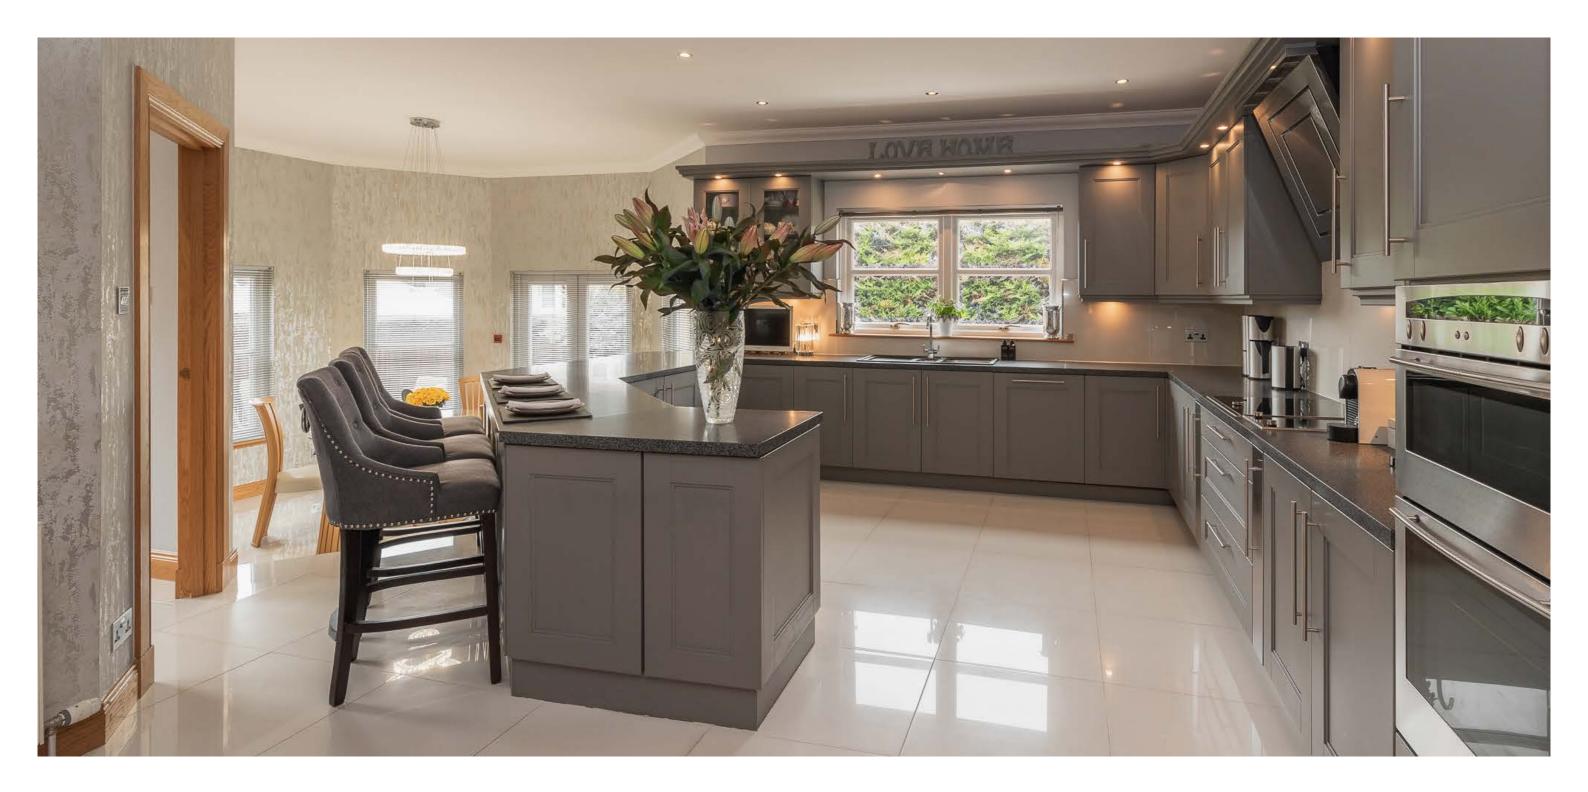

This immaculate home offers generous living accommodation throughout comprising, on the ground floor, reception hall with a beautiful oak galleried staircase with all rooms leading off. Double doors lead to a bright and spacious dual aspect drawing room with gas fire and bay window. To the rear of the property a second reception room with feature window formation, a perfect space for relaxed entertaining and patio doors to the garden, a formal dining room and a wonderful family kitchen with integrated appliances, breakfast bar, dining area and doors to the rear garden. In addition, there is a useful utility room with side door, an additional sitting room, cloakroom with fitted storage and a well-appointed guest bedroom with fitted wardrobes and ensuite.