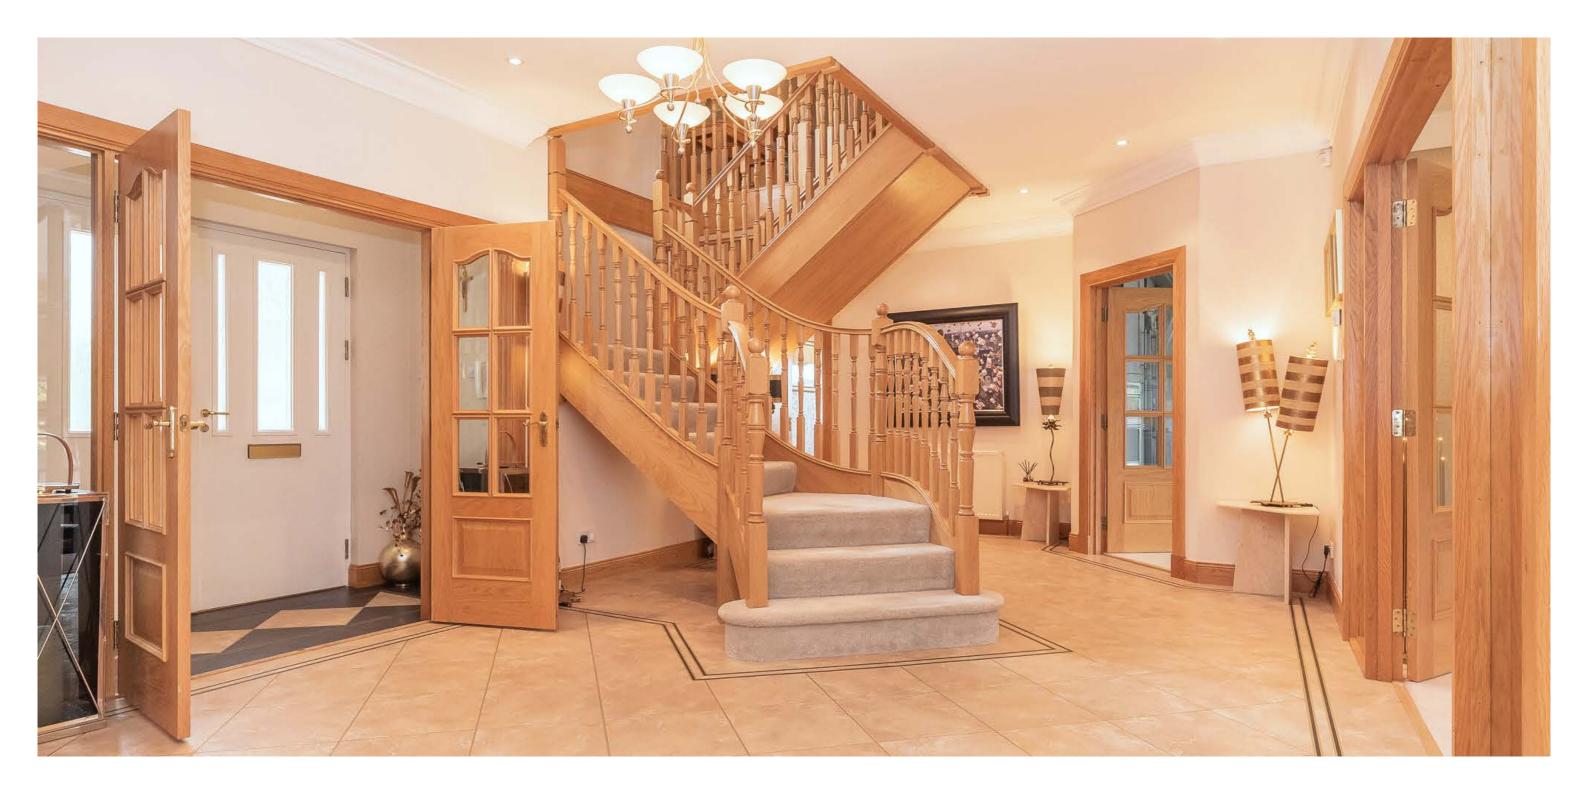

This immaculate home offers generous living accommodation throughout comprising, on the ground floor, reception hall with a beautiful oak galleried staircase with all rooms leading off. Double doors lead to a bright and spacious dual aspect drawing room with gas fire and bay window. To the rear of the property a second reception room with feature window formation, a perfect space for relaxed entertaining and patio doors to the garden, a formal dining room and a wonderful family kitchen with integrated appliances, breakfast bar, dining area and doors to the rear garden. In addition, there is a useful utility room with side door, an additional sitting room, cloakroom with fitted storage and a well-appointed guest bedroom with fitted wardrobes and ensuite.