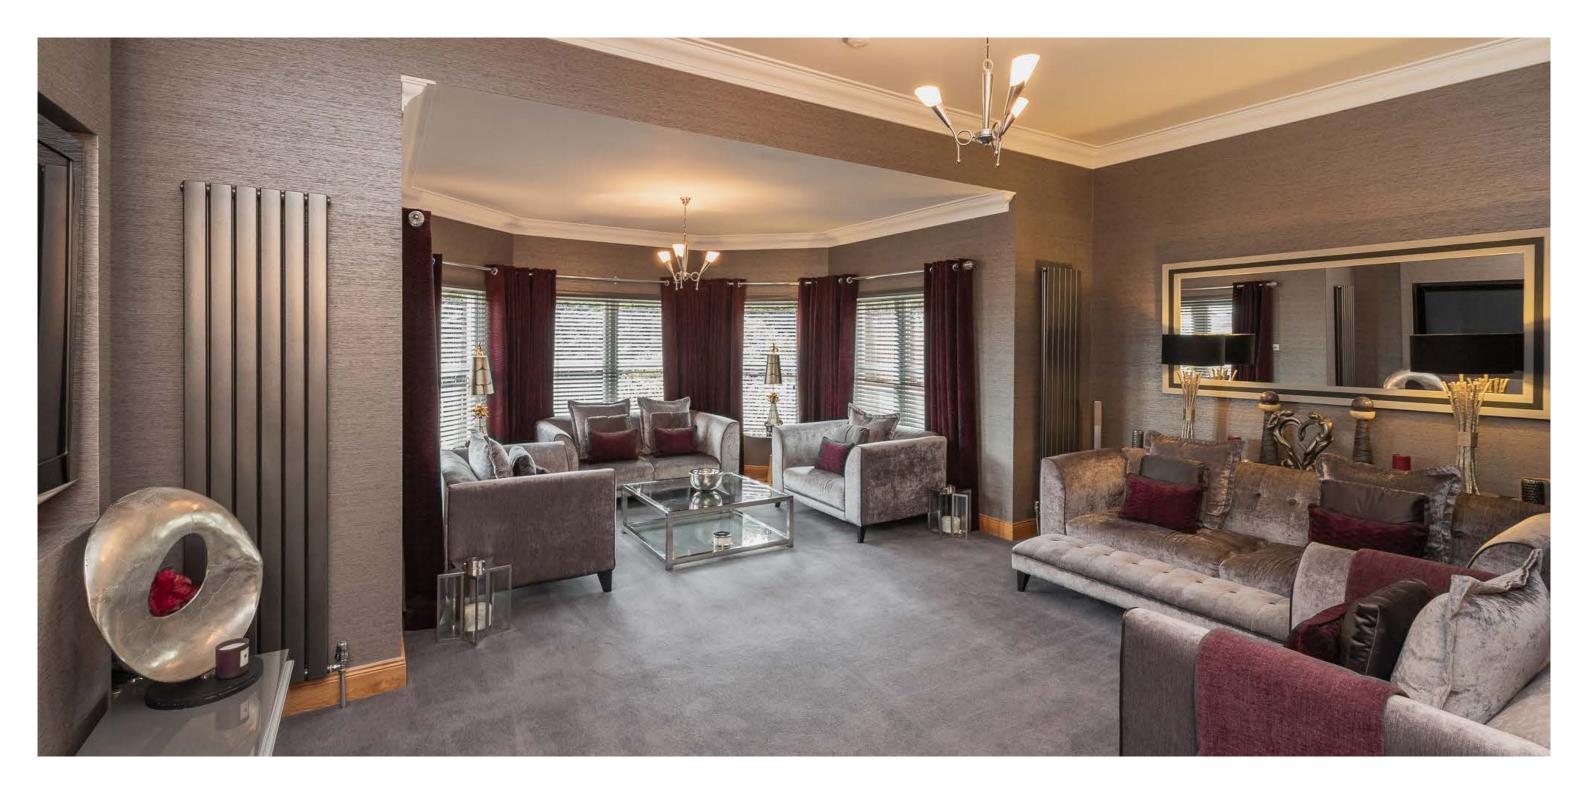

This immaculate home offers generous living accommodation throughout comprising, on the ground floor, reception hall with a beautiful oak galleried staircase with all rooms leading off. Double doors lead to a bright and spacious dual aspect drawing room with gas fire and bay window. To the rear of the property a second reception room with feature window formation, a perfect space for relaxed entertaining and patio doors to the garden, a formal dining room and a wonderful family kitchen with integrated appliances, breakfast bar, dining area and doors to the rear garden. In addition, there is a useful utility room with side door, an additional sitting room, cloakroom with fitted storage and a well-appointed guest bedroom with fitted wardrobes and ensuite.