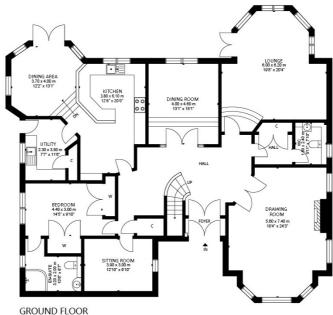

This immaculate home offers generous living accommodation throughout comprising, on the ground floor, reception hall with a beautiful oak galleried staircase with all rooms leading off. Double doors lead to a bright and spacious dual aspect drawing room with gas fire and bay window. To the rear of the property a second reception room with feature window formation, a perfect space for relaxed entertaining and patio doors to the garden, a formal dining room and a wonderful family kitchen with integrated appliances, breakfast bar, dining area and doors to the rear garden. In addition, there is a useful utility room with side door, an additional sitting room, cloakroom with fitted storage and a well-appointed guest bedroom with fitted wardrobes and ensuite.

Upstairs the accommodation comprises, principal bedroom suite with dressing area and ensuite with double sinks and walk in shower, two double bedrooms both with fitted wardrobes and ensuite, a further double bedroom with fitted wardrobes and a family bathroom. In addition, there is a large family room over the garage with double doors leading to a balcony, a fabulous space for entertaining/cinema room/ gym, a walk in storage cupboard, a large linen cupboard and a further smaller cupboard with access to the loft.