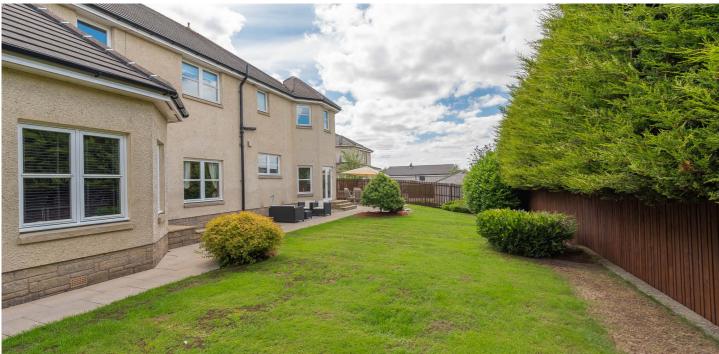

Externally there is a mono blocked driveway and gardens to the front and rear with patio area. The property further benefits from gas central heating, double glazing throughout and a double garage with electric doors.