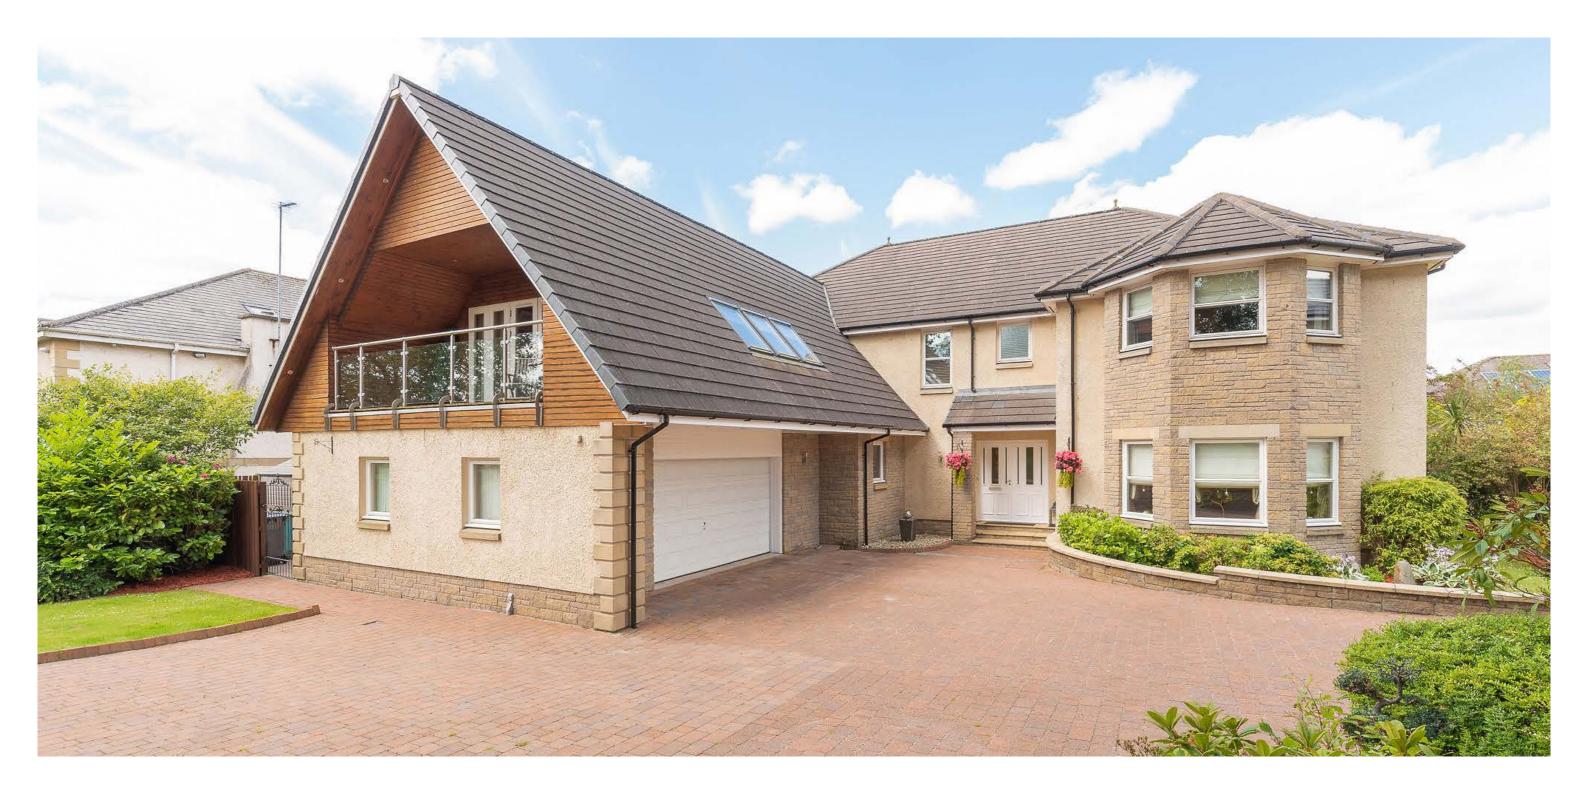

## 4 **OLD DULLATUR ROAD** DULLATUR

## 5 | BEDROOMS6 | BATHROOMS5 | PUBLIC ROOMS

An Impressive bespoke detached modern villa offering excellent family accommodation of over 5000 square foot, located on one of Dullatur's most sought after addresses and overlooking the golf course. This unique home has been beautifully styled throughout and offers flexible accommodation over two floors with a stunning first floor family room with balcony.

Externally there is a mono blocked driveway and gardens to the front and rear with patio area. The property further benefits from gas central heating, double glazing throughout and a double garage with electric doors.