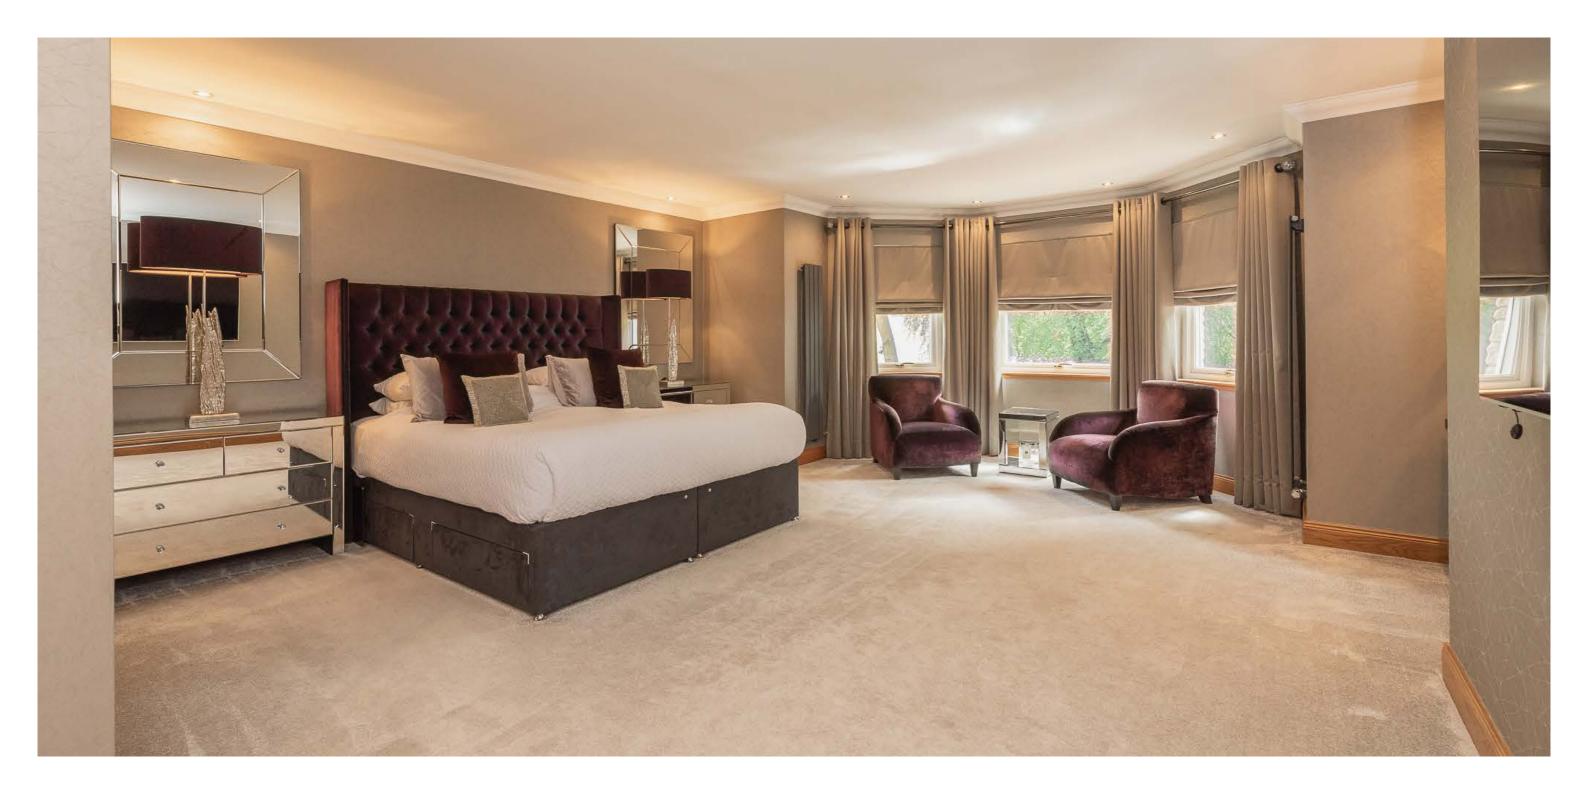

Upstairs the accommodation comprises, principal bedroom suite with dressing area and ensuite with double sinks and walk in shower, two double bedrooms both with fitted wardrobes and ensuite, a further double bedroom with fitted wardrobes and a family bathroom. In addition, there is a large family room over the garage with double doors leading to a balcony, a fabulous space for entertaining/cinema room/ gym, a walk in storage cupboard, a large linen cupboard and a further smaller cupboard with access to the loft.