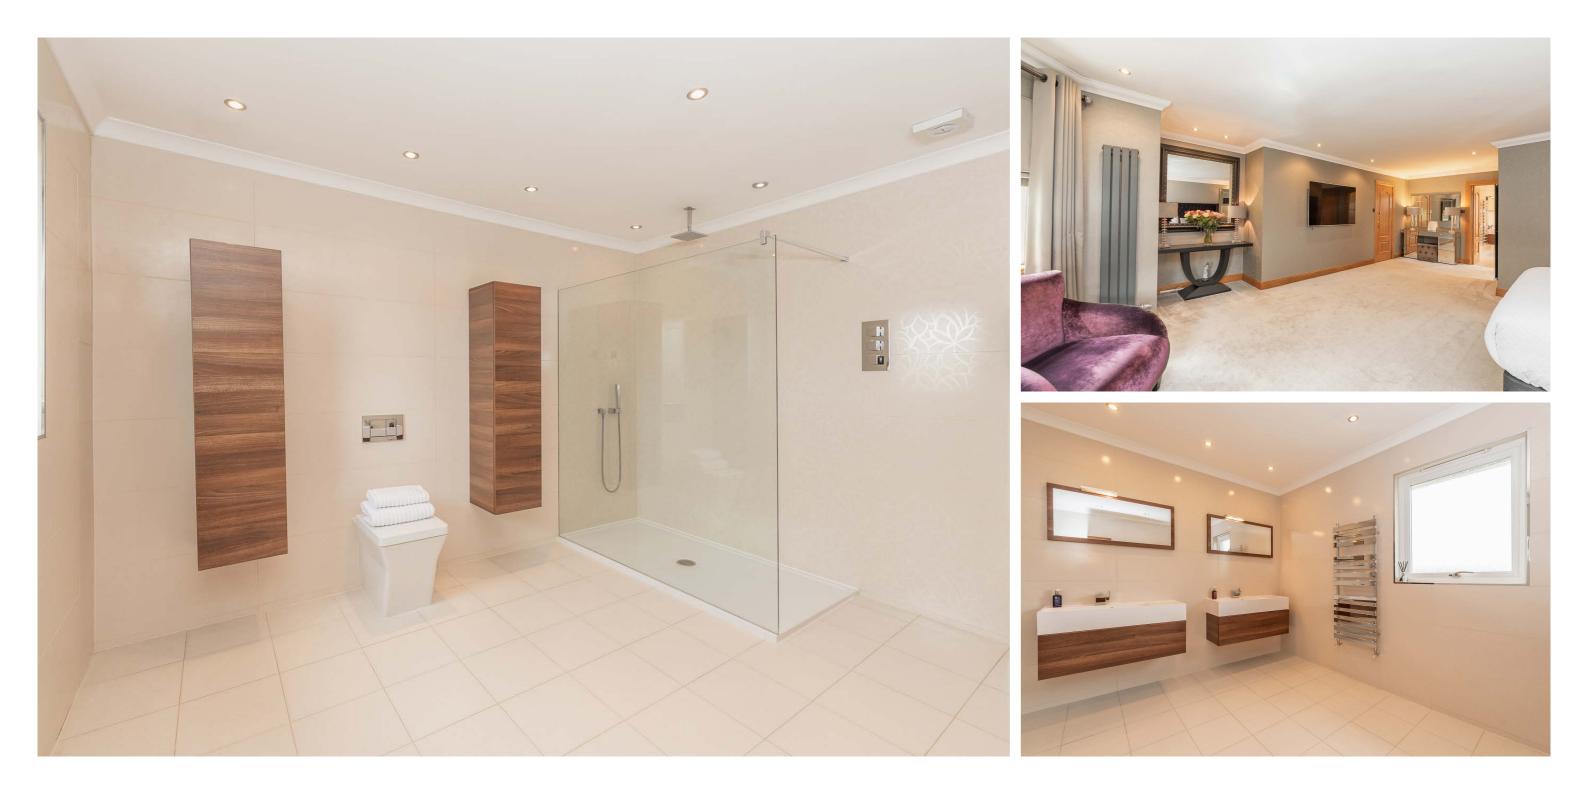

Upstairs the accommodation comprises, principal bedroom suite with dressing area and ensuite with double sinks and walk in shower, two double bedrooms both with fitted wardrobes and ensuite, a further double bedroom with fitted wardrobes and a family bathroom. In addition, there is a large family room over the garage with double doors leading to a balcony, a fabulous space for entertaining/cinema room/ gym, a walk in storage cupboard, a large linen cupboard and a further smaller cupboard with access to the loft.