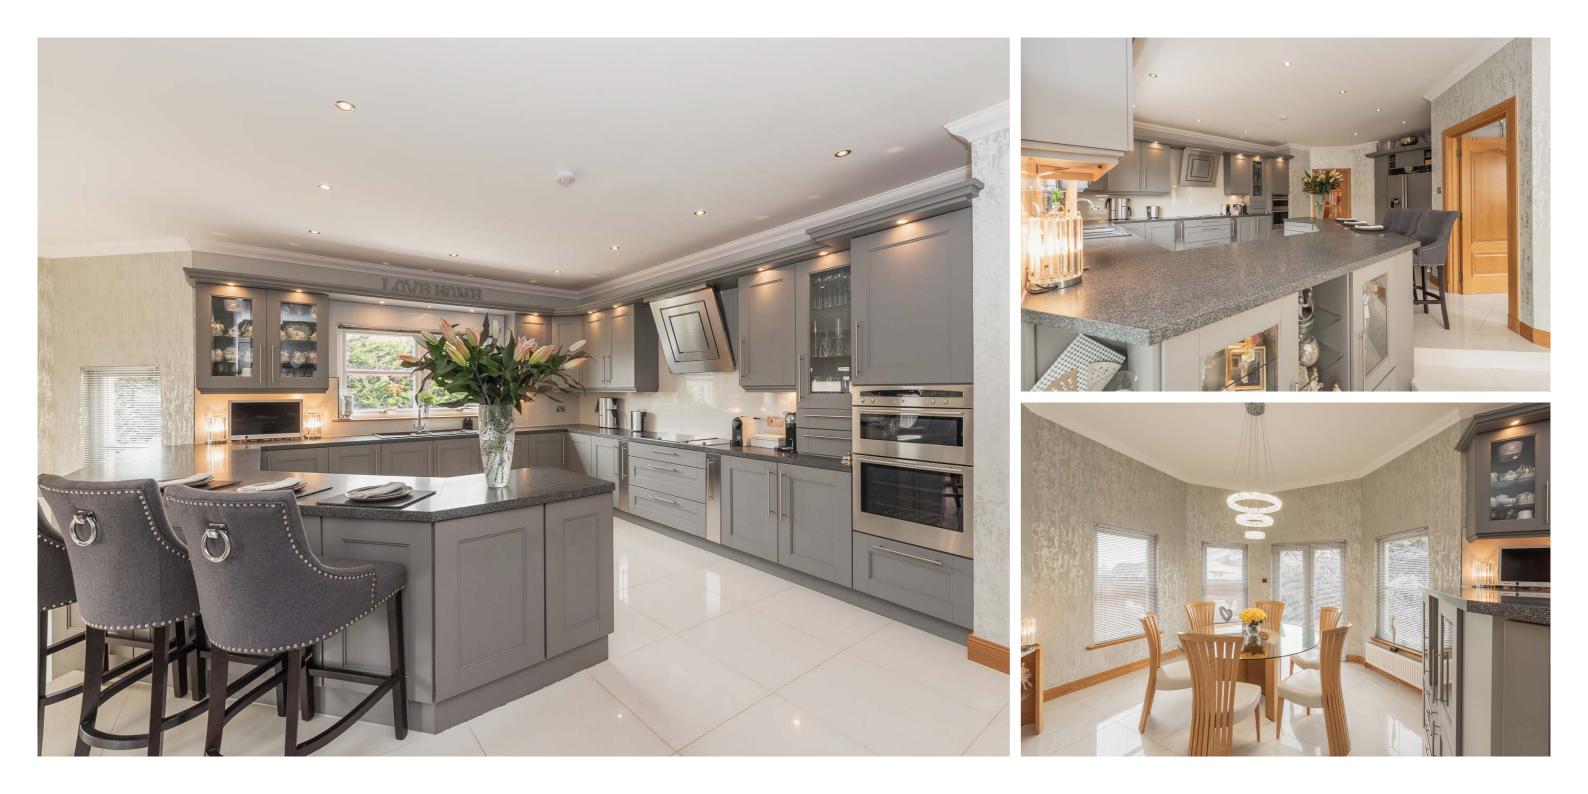

This immaculate home offers generous living accommodation throughout comprising, on the ground floor, reception hall with a beautiful oak galleried staircase with all rooms leading off. Double doors lead to a bright and spacious dual aspect drawing room with gas fire and bay window. To the rear of the property a second reception room with feature window formation, a perfect space for relaxed entertaining and patio doors to the garden, a formal dining room and a wonderful family kitchen with integrated appliances, breakfast bar, dining area and doors to the rear garden. In addition, there is a useful utility room with side door, an additional sitting room, cloakroom with fitted storage and a well-appointed guest bedroom with fitted wardrobes and ensuite.