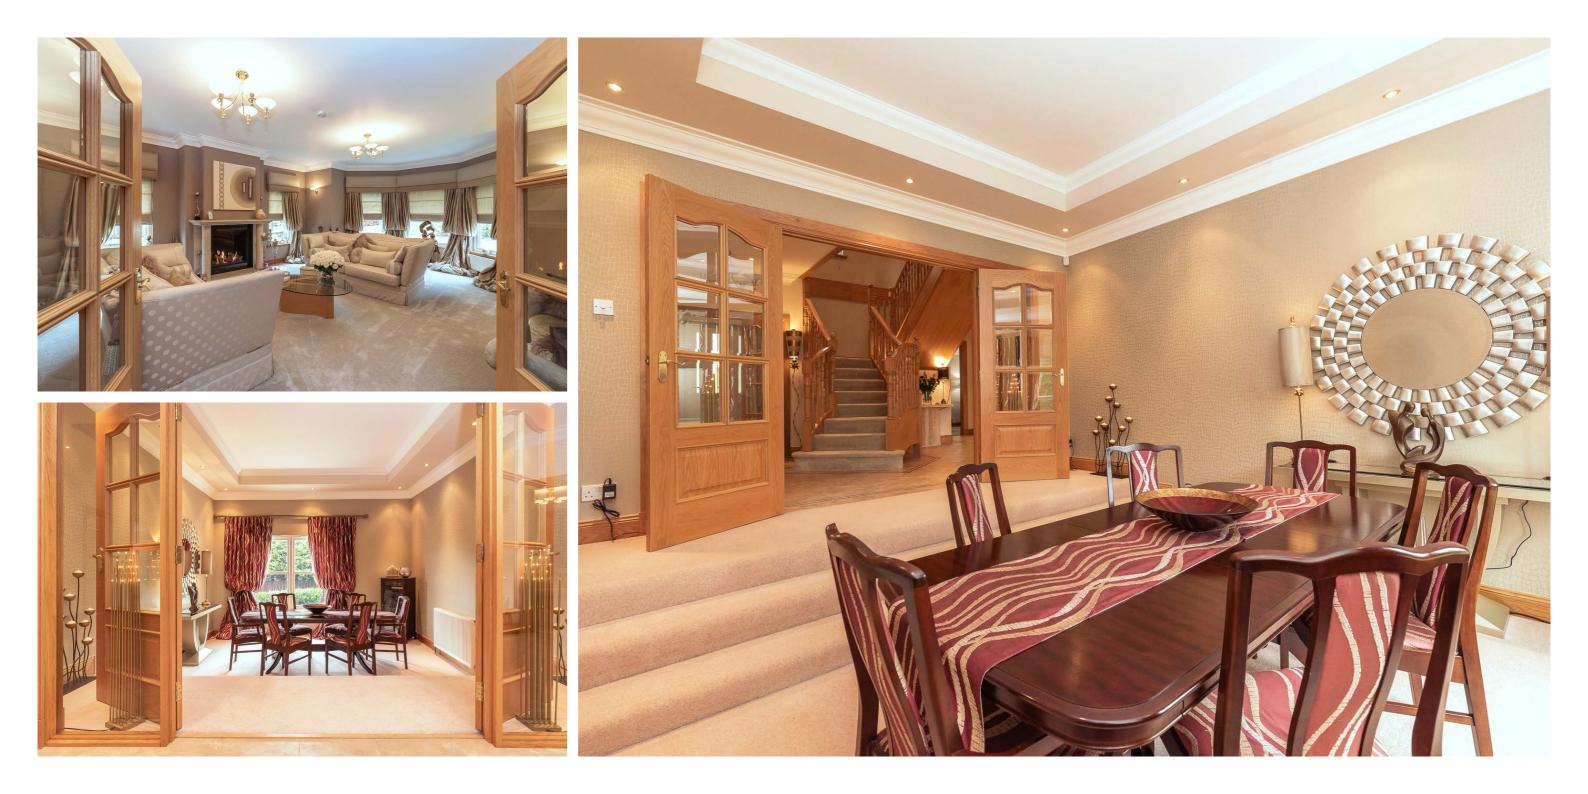

This immaculate home offers generous living accommodation throughout comprising, on the ground floor, reception hall with a beautiful oak galleried staircase with all rooms leading off. Double doors lead to a bright and spacious dual aspect drawing room with gas fire and bay window. To the rear of the property a second reception room with feature window formation, a perfect space for relaxed entertaining and patio doors to the garden, a formal dining room and a wonderful family kitchen with integrated appliances, breakfast bar, dining area and doors to the rear garden. In addition, there is a useful utility room with side door, an additional sitting room, cloakroom with fitted storage and a well-appointed guest bedroom with fitted wardrobes and ensuite.