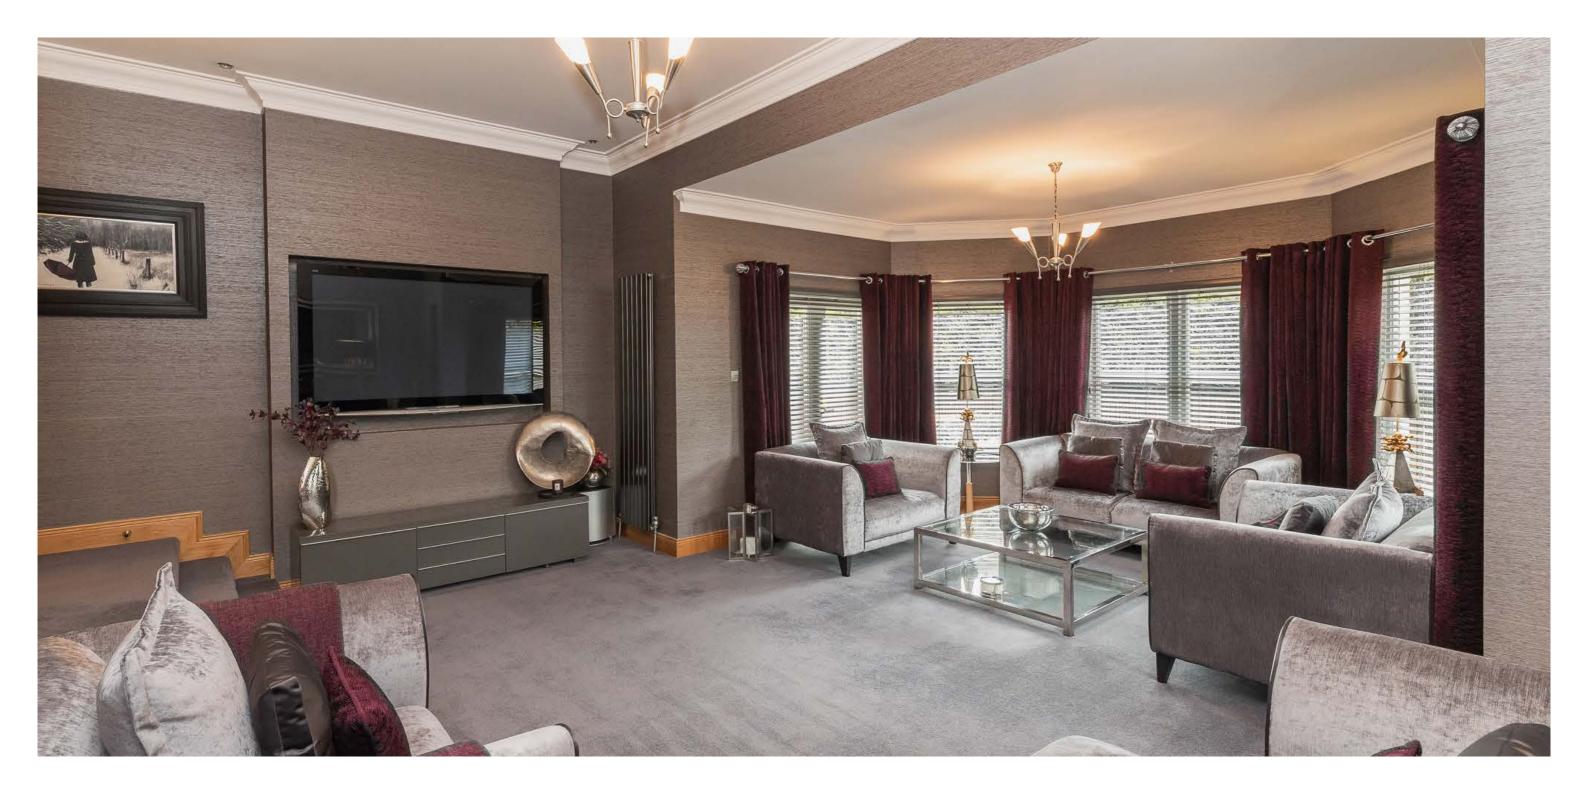

This immaculate home offers generous living accommodation throughout comprising, on the ground floor, reception hall with a beautiful oak galleried staircase with all rooms leading off. Double doors lead to a bright and spacious dual aspect drawing room with gas fire and bay window. To the rear of the property a second reception room with feature window formation, a perfect space for relaxed entertaining and patio doors to the garden, a formal dining room and a wonderful family kitchen with integrated appliances, breakfast bar, dining area and doors to the rear garden. In addition, there is a useful utility room with side door, an additional sitting room, cloakroom with fitted storage and a well-appointed guest bedroom with fitted wardrobes and ensuite.