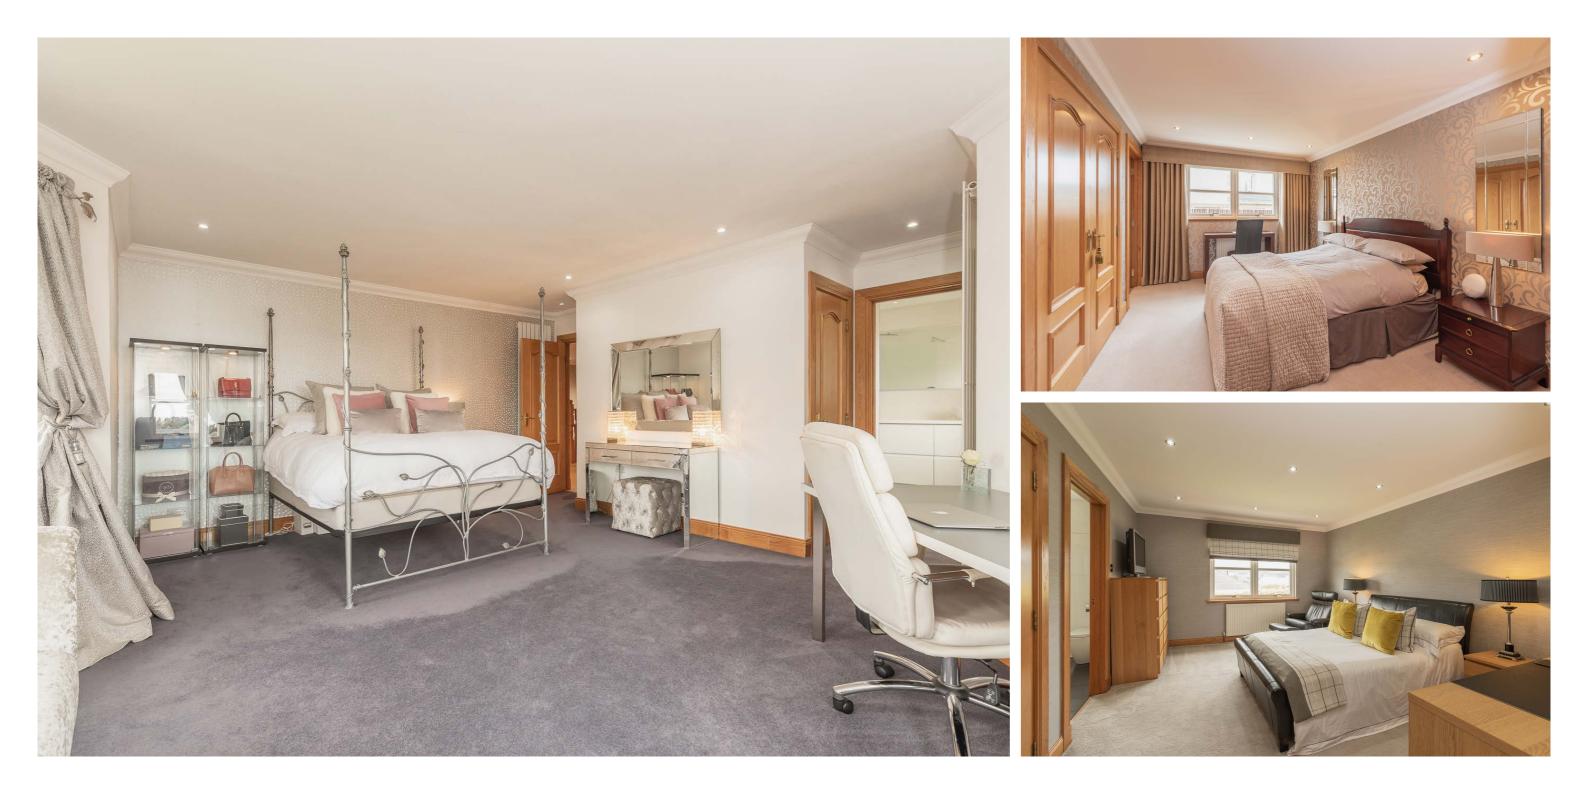

Upstairs the accommodation comprises, principal bedroom suite with dressing area and ensuite with double sinks and walk in shower, two double bedrooms both with fitted wardrobes and ensuite, a further double bedroom with fitted wardrobes and a family bathroom. In addition, there is a large family room over the garage with double doors leading to a balcony, a fabulous space for entertaining/cinema room/ gym, a walk in storage cupboard, a large linen cupboard and a further smaller cupboard with access to the loft.