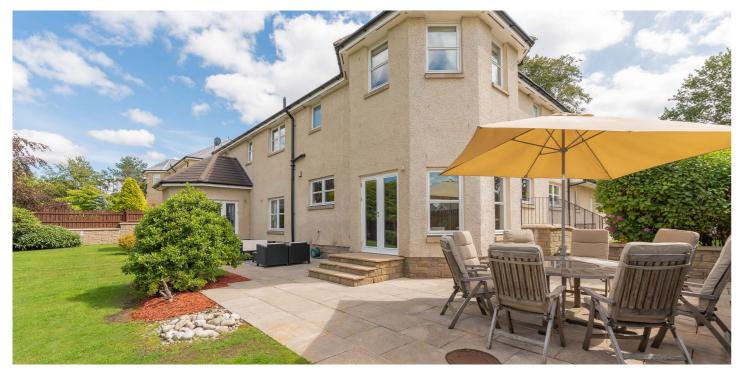

This immaculate home offers generous living accommodation throughout comprising, on the ground floor, reception hall with a beautiful oak galleried staircase with all rooms leading off. Double doors lead to a bright and spacious dual aspect drawing room with gas fire and bay window. To the rear of the property a second reception room with feature window formation, a perfect space for relaxed entertaining and patio doors to the garden, a formal dining room and a wonderful family kitchen with integrated appliances, breakfast bar, dining area and doors to the rear garden. In addition, there is a useful utility room with side door, an additional sitting room, cloakroom with fitted storage and a well-appointed guest bedroom with fitted wardrobes and ensuite.

Externally there is a mono blocked driveway and gardens to the front and rear with patio area. The property further benefits from gas central heating, double glazing throughout and a double garage with electric doors.

This is a superb home that the current owners have lovingly maintained and upgraded over the years.