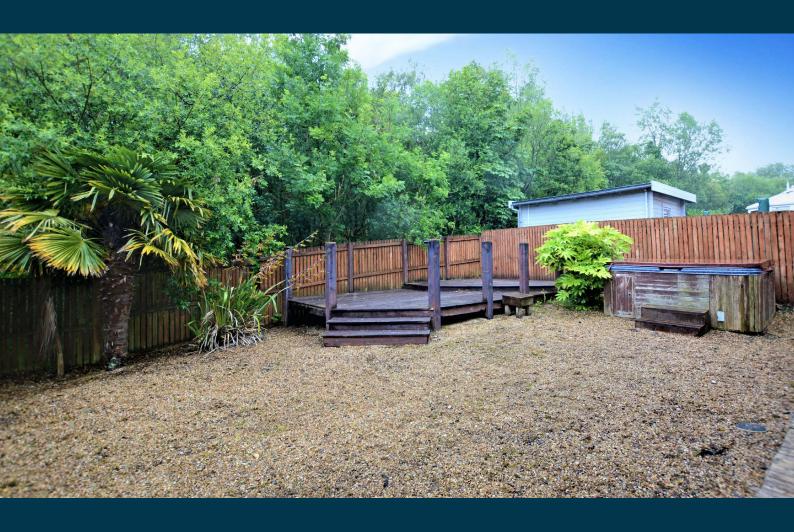

In more detail the accommodation on offer comprises and entrance hallway with WC/cloakroom off. The reception hall opens to a lounge overlooking the rear gardens and the woodland beyond. The kitchen is fitted with a range of base units with polished granite work surfaces and appliances to include range style cooker, extractor, fridge and slimline dishwasher. The kitchen has doorway access to the rear gardens. On the upper landing there are four bedrooms, three with built in wardrobe storage. The master bedroom enjoys a three piece ensuite shower room. The main bathroom is located on the upper landing and is fitted with a three piece suite to include WC, wash hand basin and bath. In addition to the above the property has double glazing, gas central heating, and driveway parking leading to an integral garage equipped with power and light. The front gardens are laid to lawn with the rear gardens having a timber entertaining deck, a chipped area and a woodland backdrop.