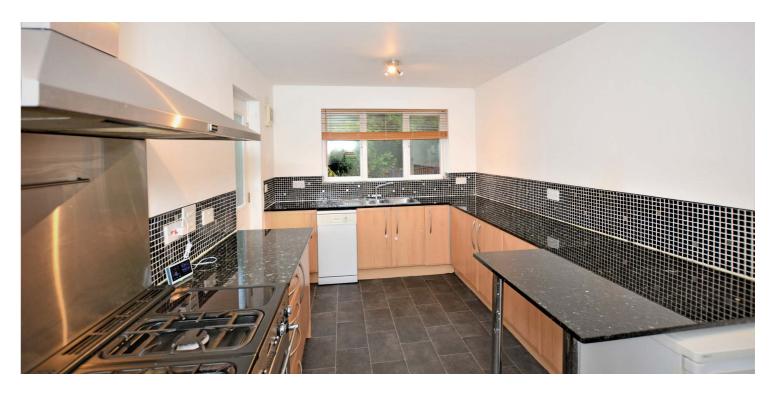

In more detail the accommodation on offer comprises and entrance hallway with WC/cloakroom off. The reception hall opens to a lounge overlooking the rear gardens and the woodland beyond. The kitchen is fitted with a range of base units with polished granite work surfaces and appliances to include range style cooker, extractor, fridge and slimline dishwasher. The kitchen has doorway access to the rear gardens. On the upper landing there are four bedrooms, three with built in wardrobe storage. The master bedroom enjoys a three piece ensuite shower room. The main bathroom is located on the upper landing and is fitted with a three piece suite to include WC, wash hand basin and bath. In addition to the above the property has double glazing, gas central heating, and driveway parking leading to an integral garage equipped with power and light. The front gardens are laid to lawn with the rear gardens having a timber entertaining deck, a chipped area and a woodland backdrop.