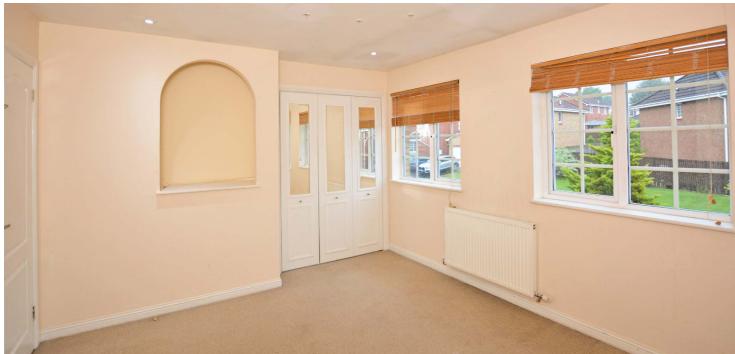

In more detail the accommodation on offer comprises and entrance hallway with WC/cloakroom off. The reception hall opens to a lounge overlooking the rear gardens and the woodland beyond. The kitchen is fitted with a range of base units with polished granite work surfaces and appliances to include range style cooker, extractor, fridge and slimline dishwasher. The kitchen has doorway access to the rear gardens. On the upper landing there are four bedrooms, three with built in wardrobe storage. The master bedroom enjoys a three piece ensuite shower room. The main bathroom is located on the upper landing and is fitted with a three piece suite to include WC, wash hand basin and bath. In addition to the above the property has double glazing, gas central heating, and driveway parking leading to an integral garage equipped with power and light. The front gardens are laid to lawn with the rear gardens having a timber entertaining deck, a chipped area and a woodland backdrop.