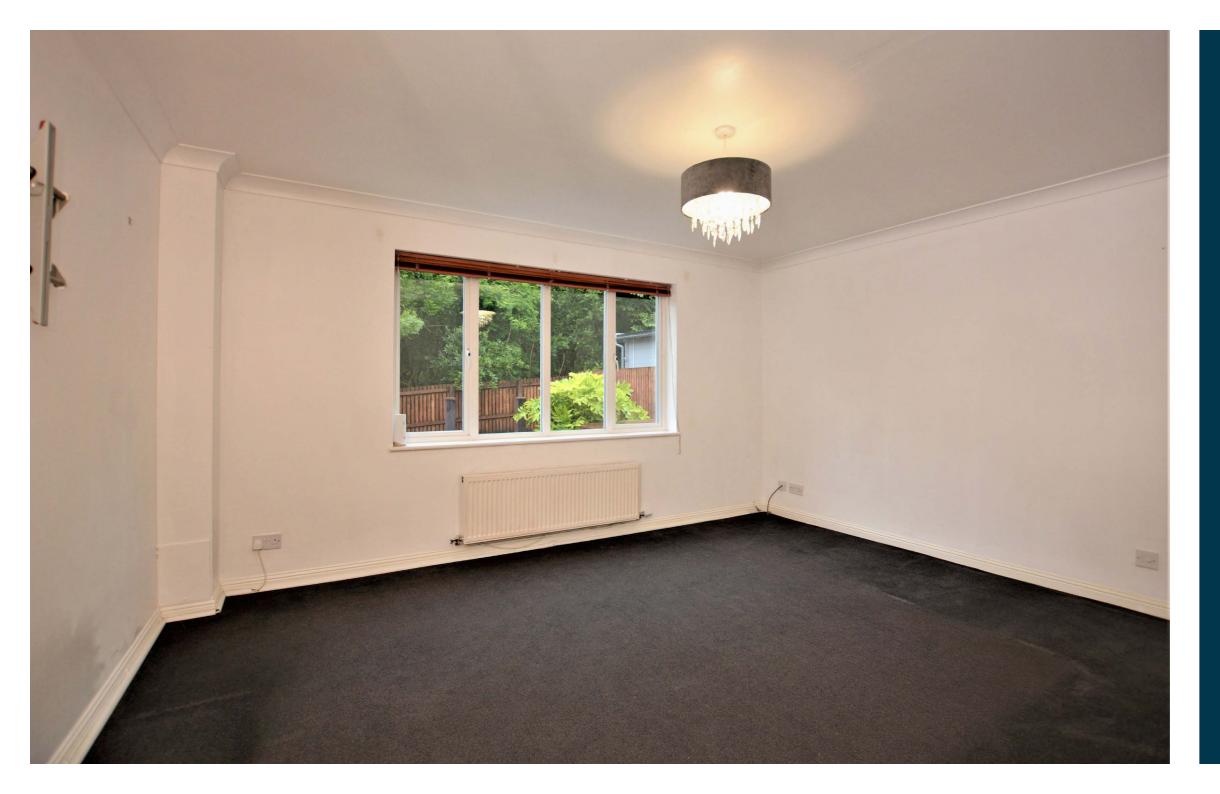

In more detail the accommodation on offer comprises and entrance hallway with WC/cloakroom off. The reception hall opens to a lounge overlooking the rear gardens and the woodland beyond. The kitchen is fitted with a range of base units with polished granite work surfaces and appliances to include range style cooker, extractor, fridge and slimline dishwasher. The kitchen has doorway access to the rear gardens. On the upper landing there are four bedrooms, three with built in wardrobe storage. The master bedroom enjoys a three piece ensuite shower room. The main bathroom is located on the upper landing and is fitted with a three piece suite to include WC, wash hand basin and bath. In addition to the above the property has double glazing, gas central heating, and driveway parking leading to an integral garage equipped with power and light. The front gardens are laid to lawn with the rear gardens having a timber entertaining deck, a chipped area and a woodland backdrop.