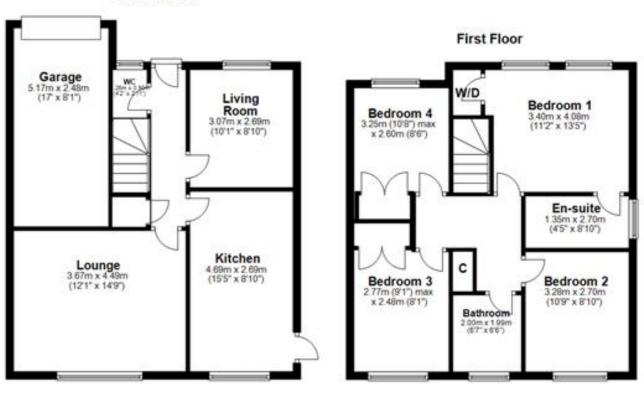

In more detail the accommodation on offer comprises and entrance hallway with WC/cloakroom off. The reception hall opens to a lounge overlooking the rear gardens and the woodland beyond. The kitchen is fitted with a range of base units with polished granite work surfaces and appliances to include range style cooker, extractor, fridge and slimline dishwasher. The kitchen has doorway access to the rear gardens. On the upper landing there are four bedrooms, three with built in wardrobe storage. The master bedroom enjoys a three piece ensuite shower room. The main bathroom is located on the upper landing and is fitted with a three piece suite to include WC, wash hand basin and bath. In addition to the above the property has double glazing, gas central heating, and driveway parking leading to an integral garage equipped with power and light. The front gardens are laid to lawn with the rear gardens having a timber entertaining deck, a chipped area and a woodland backdrop.

LA1656 | Sat Nav: 34 Brueacre Drive, Wemyss Bay, PA18 6HA

For the full home report visit www.corumproperty.co.uk

\* All measurements and distances are approximate Floorplans are for illustration purposes and may not be to scale.