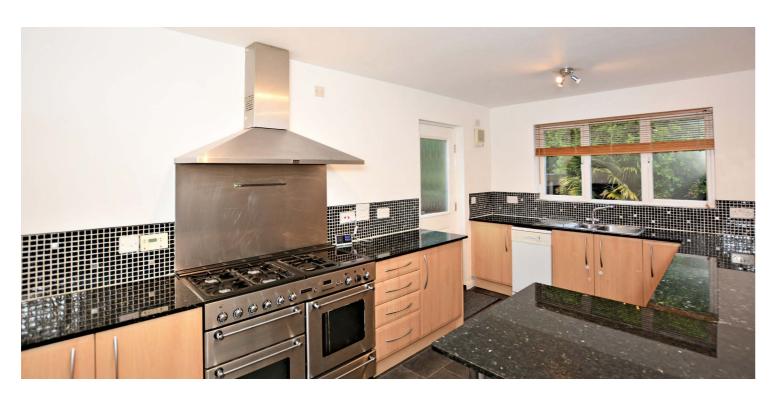

In more detail the accommodation on offer comprises and entrance hallway with WC/cloakroom off. The reception hall opens to a lounge overlooking the rear gardens and the woodland beyond. The kitchen is fitted with a range of base units with polished granite work surfaces and appliances to include range style cooker, extractor, fridge and slimline dishwasher. The kitchen has doorway access to the rear gardens. On the upper landing there are four bedrooms, three with built in wardrobe storage. The master bedroom enjoys a three piece ensuite shower room. The main bathroom is located on the upper landing and is fitted with a three piece suite to include WC, wash hand basin and bath. In addition to the above the property has double glazing, gas central heating, and driveway parking leading to an integral garage equipped with power and light. The front gardens are laid to lawn with the rear gardens having a timber entertaining deck, a chipped area and a woodland backdrop.