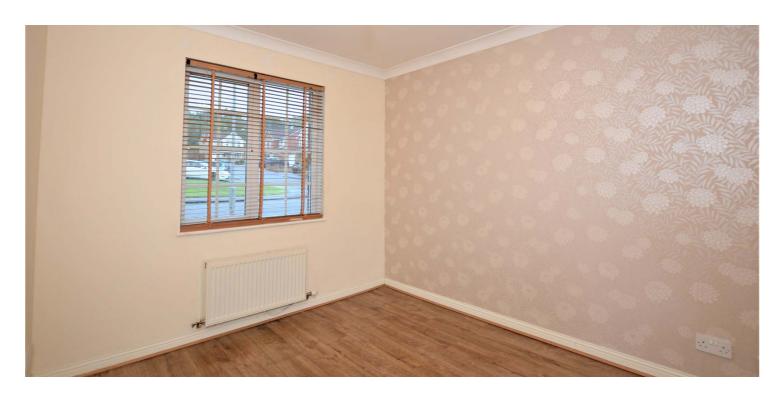

In more detail the accommodation on offer comprises and entrance hallway with WC/cloakroom off. The reception hall opens to a lounge overlooking the rear gardens and the woodland beyond. The kitchen is fitted with a range of base units with polished granite work surfaces and appliances to include range style cooker, extractor, fridge and slimline dishwasher. The kitchen has doorway access to the rear gardens. On the upper landing there are four bedrooms, three with built in wardrobe storage. The master bedroom enjoys a three piece ensuite shower room. The main bathroom is located on the upper landing and is fitted with a three piece suite to include WC, wash hand basin and bath. In addition to the above the property has double glazing, gas central heating, and driveway parking leading to an integral garage equipped with power and light. The front gardens are laid to lawn with the rear gardens having a timber entertaining deck, a chipped area and a woodland backdrop.