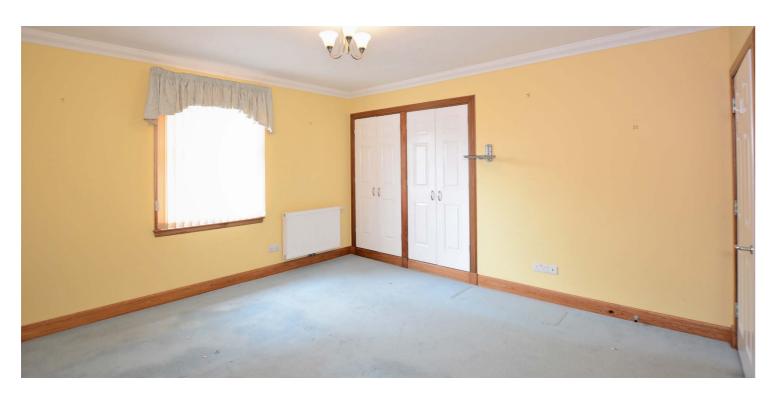

In detail the accommodation on offer comprises a communal entrance hallway with bespoke polished ceramic tiling entered via secure entry phone system. A stairway leads to an inner reception hallway which gives access to a front facing formal lounge with double window. The lounge has an electric fire with timber surround and polished stone hearth at its focal point. A doorway from the lounge and reception hall gives access to a superb dining kitchen fitted with a range of wall and base units with polished granite work surfaces and integrated appliances to include ceramic hob, oven, microwave, dish washer and washing machine. The property has two double bedrooms both with built in wardrobe storage. The main bedroom features a three piece ensuite shower room. The main shower room is fitted with a three piece suite to include WC, wash hand basin and walk in thermostatic shower. In addition to the above the property has double glazing, gas central heating and allocated and visitor parking in the adjoining courtyard.