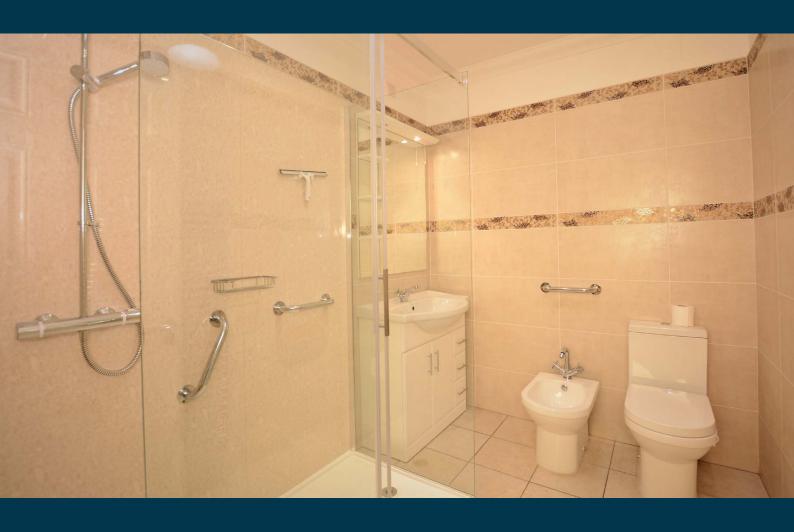

In detail the accommodation on offer comprises a communal entrance hallway with bespoke polished ceramic tiling entered via secure entry phone system. A stairway leads to an inner reception hallway which gives access to a front facing formal lounge with double window. The lounge has an electric fire with timber surround and polished stone hearth at its focal point. A doorway from the lounge and reception hall gives access to a superb dining kitchen fitted with a range of wall and base units with polished granite work surfaces and integrated appliances to include ceramic hob, oven, microwave, dish washer and washing machine. The property has two double bedrooms both with built in wardrobe storage. The main bedroom features a three piece ensuite shower room. The main shower room is fitted with a three piece suite to include WC, wash hand basin and walk in thermostatic shower. In addition to the above the property has double glazing, gas central heating and allocated and visitor parking in the adjoining courtyard.