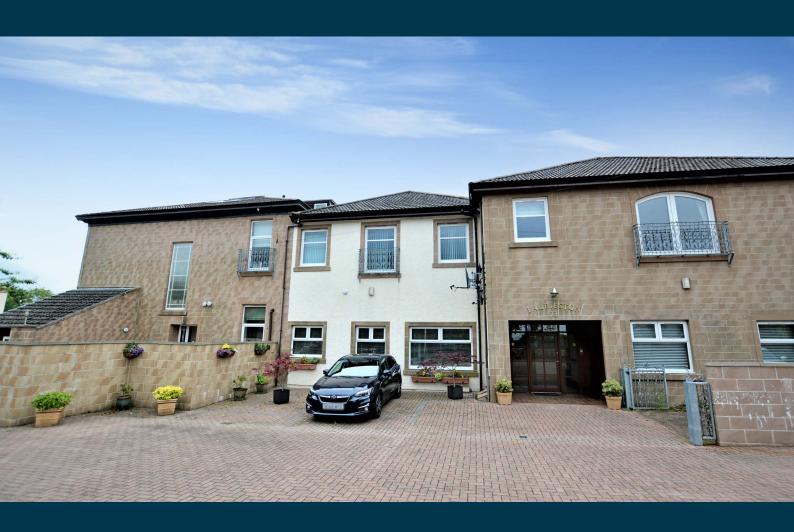

## 23D GREENOCK ROAD

LARGS

www.corumproperty.co.uk

- 2 | BEDROOMS
- 2 | BATHROOMS
- 1 | PUBLIC ROOM

Located in this small select development on the north side of Largs approximately a mile from the town centre and well placed for ease of access to the seafront promenade, 23D Greenock Road is a superb first floor apartment with a high level of finish presented to the market in excellent order.

In detail the accommodation on offer comprises a communal entrance hallway with bespoke polished ceramic tiling entered via secure entry phone system. A stairway leads to an inner reception hallway which gives access to a front facing formal lounge with double window. The lounge has an electric fire with timber surround and polished stone hearth at its focal point. A doorway from the lounge and reception hall gives access to a superb dining kitchen fitted with a range of wall and base units with polished granite work surfaces and integrated appliances to include ceramic hob, oven, microwave, dish washer and washing machine. The property has two double bedrooms both with built in wardrobe storage. The main bedroom features a three piece ensuite shower room. The main shower room is fitted with a three piece suite to include WC, wash hand basin and walk in thermostatic shower. In addition to the above the property has double glazing, gas central heating and allocated and visitor parking in the adjoining courtyard.