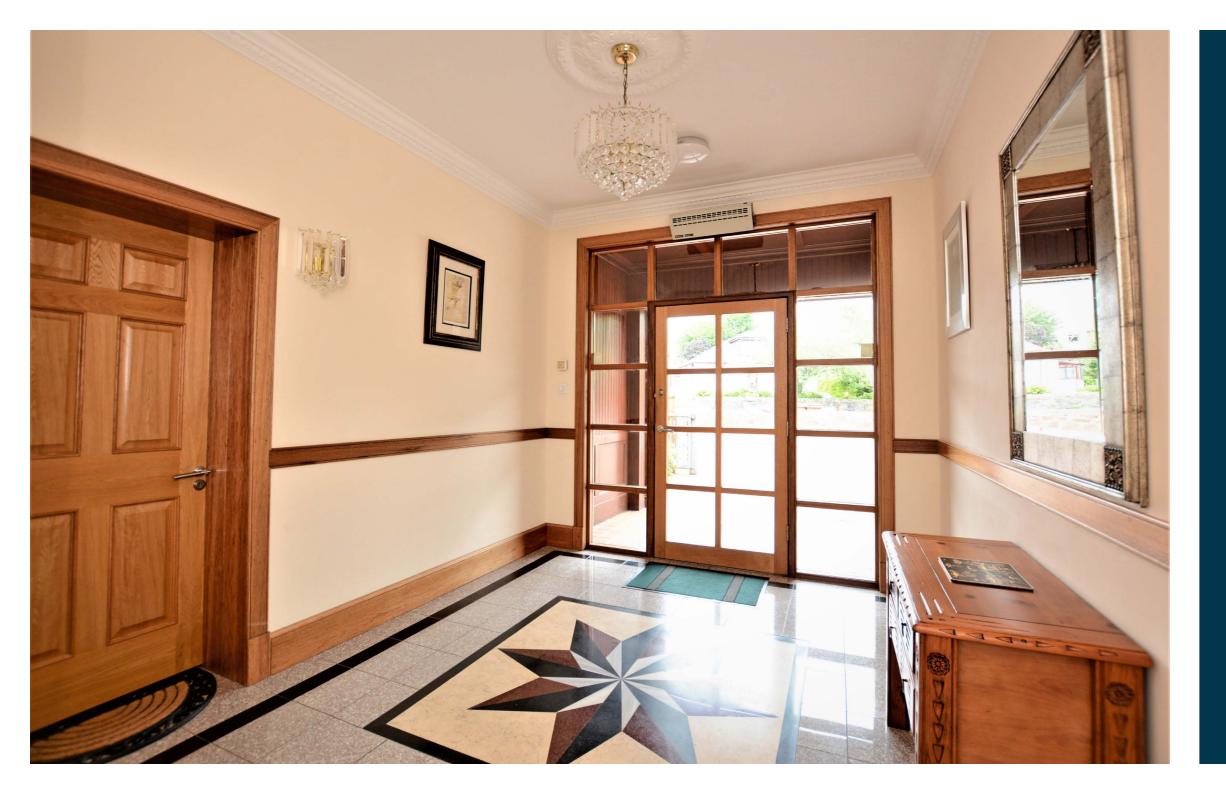

In detail the accommodation on offer comprises a communal entrance hallway with bespoke polished ceramic tiling entered via secure entry phone system. A stairway leads to an inner reception hallway which gives access to a front facing formal lounge with double window. The lounge has an electric fire with timber surround and polished stone hearth at its focal point. A doorway from the lounge and reception hall gives access to a superb dining kitchen fitted with a range of wall and base units with polished granite work surfaces and integrated appliances to include ceramic hob, oven, microwave, dish washer and washing machine. The property has two double bedrooms both with built in wardrobe storage. The main bedroom features a three piece ensuite shower room. The main shower room is fitted with a three piece suite to include WC, wash hand basin and walk in thermostatic shower. In addition to the above the property has double glazing, gas central heating and allocated and visitor parking in the adjoining courtyard.