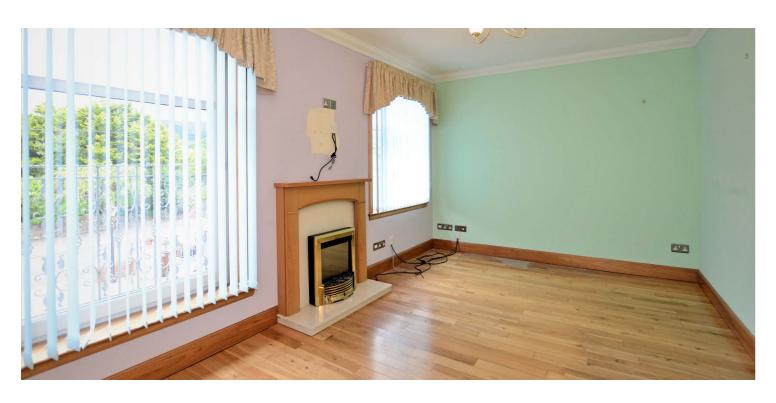

In detail the accommodation on offer comprises a communal entrance hallway with bespoke polished ceramic tiling entered via secure entry phone system. A stairway leads to an inner reception hallway which gives access to a front facing formal lounge with double window. The lounge has an electric fire with timber surround and polished stone hearth at its focal point. A doorway from the lounge and reception hall gives access to a superb dining kitchen fitted with a range of wall and base units with polished granite work surfaces and integrated appliances to include ceramic hob, oven, microwave, dish washer and washing machine. The property has two double bedrooms both with built in wardrobe storage. The main bedroom features a three piece ensuite shower room. The main shower room is fitted with a three piece suite to include WC, wash hand basin and walk in thermostatic shower. In addition to the above the property has double glazing, gas central heating and allocated and visitor parking in the adjoining courtyard.