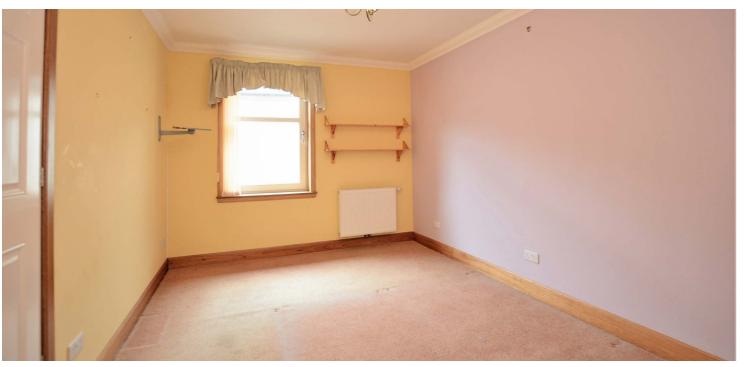

In detail the accommodation on offer comprises a communal entrance hallway with bespoke polished ceramic tiling entered via secure entry phone system. A stairway leads to an inner reception hallway which gives access to a front facing formal lounge with double window. The lounge has an electric fire with timber surround and polished stone hearth at its focal point. A doorway from the lounge and reception hall gives access to a superb dining kitchen fitted with a range of wall and base units with polished granite work surfaces and integrated appliances to include ceramic hob, oven, microwave, dish washer and washing machine. The property has two double bedrooms both with built in wardrobe storage. The main bedroom features a three piece ensuite shower room. The main shower room is fitted with a three piece suite to include WC, wash hand basin and walk in thermostatic shower. In addition to the above the property has double glazing, gas central heating and allocated and visitor parking in the adjoining courtyard.