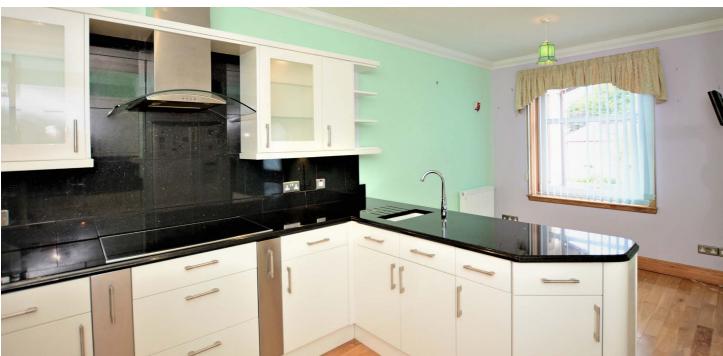

In detail the accommodation on offer comprises a communal entrance hallway with bespoke polished ceramic tiling entered via secure entry phone system. A stairway leads to an inner reception hallway which gives access to a front facing formal lounge with double window. The lounge has an electric fire with timber surround and polished stone hearth at its focal point. A doorway from the lounge and reception hall gives access to a superb dining kitchen fitted with a range of wall and base units with polished granite work surfaces and integrated appliances to include ceramic hob, oven, microwave, dish washer and washing machine. The property has two double bedrooms both with built in wardrobe storage. The main bedroom features a three piece ensuite shower room. The main shower room is fitted with a three piece suite to include WC, wash hand basin and walk in thermostatic shower. In addition to the above the property has double glazing, gas central heating and allocated and visitor parking in the adjoining courtyard.