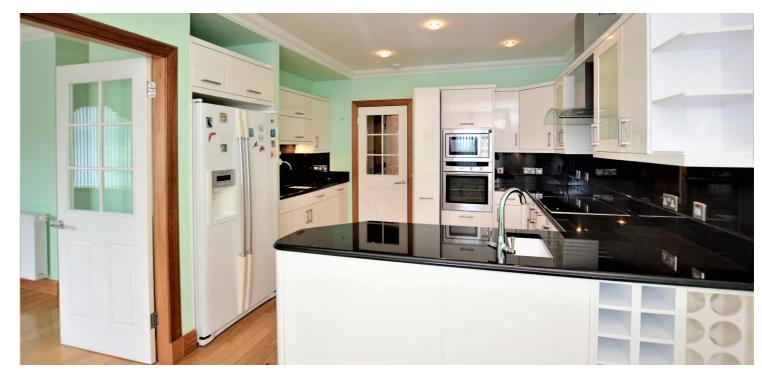

In detail the accommodation on offer comprises a communal entrance hallway with bespoke polished ceramic tiling entered via secure entry phone system. A stairway leads to an inner reception hallway which gives access to a front facing formal lounge with double window. The lounge has an electric fire with timber surround and polished stone hearth at its focal point. A doorway from the lounge and reception hall gives access to a superb dining kitchen fitted with a range of wall and base units with polished granite work surfaces and integrated appliances to include ceramic hob, oven, microwave, dish washer and washing machine. The property has two double bedrooms both with built in wardrobe storage. The main bedroom features a three piece ensuite shower room. The main shower room is fitted with a three piece suite to include WC, wash hand basin and walk in thermostatic shower. In addition to the above the property has double glazing, gas central heating and allocated and visitor parking in the adjoining courtyard.