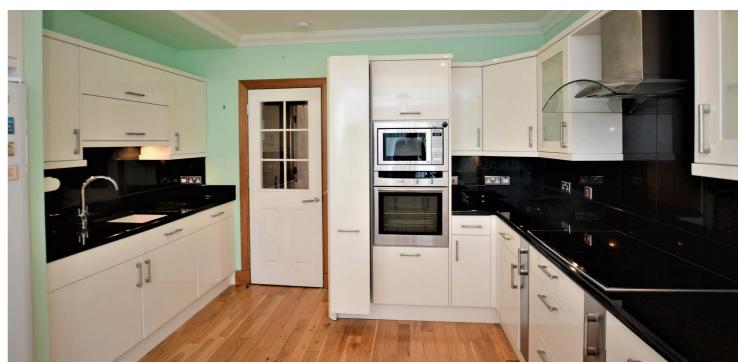

In detail the accommodation on offer comprises a communal entrance hallway with bespoke polished ceramic tiling entered via secure entry phone system. A stairway leads to an inner reception hallway which gives access to a front facing formal lounge with double window. The lounge has an electric fire with timber surround and polished stone hearth at its focal point. A doorway from the lounge and reception hall gives access to a superb dining kitchen fitted with a range of wall and base units with polished granite work surfaces and integrated appliances to include ceramic hob, oven, microwave, dish washer and washing machine. The property has two double bedrooms both with built in wardrobe storage. The main bedroom features a three piece ensuite shower room. The main shower room is fitted with a three piece suite to include WC, wash hand basin and walk in thermostatic shower. In addition to the above the property has double glazing, gas central heating and allocated and visitor parking in the adjoining courtyard.