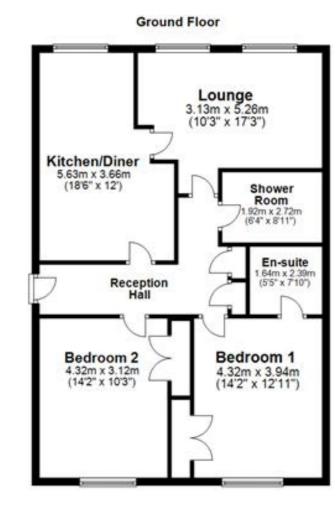

In detail the accommodation on offer comprises a communal entrance hallway with bespoke polished ceramic tiling entered via secure entry phone system. A stairway leads to an inner reception hallway which gives access to a front facing formal lounge with double window. The lounge has an electric fire with timber surround and polished stone hearth at its focal point. A doorway from the lounge and reception hall gives access to a superb dining kitchen fitted with a range of wall and base units with polished granite work surfaces and integrated appliances to include ceramic hob, oven, microwave, dish washer and washing machine. The property has two double bedrooms both with built in wardrobe storage. The main bedroom features a three piece ensuite shower room. The main shower room is fitted with a three piece suite to include WC, wash hand basin and walk in thermostatic shower. In addition to the above the property has double glazing, gas central heating and allocated and visitor parking in the adjoining courtyard.

LA1657 | Sat Nav: 23D Greenock Road, Largs, KA30 8PH

For the full home report visit www.corumproperty.co.uk

\* All measurements and distances are approximate Floorplans are for illustration purposes and may not be to scale.