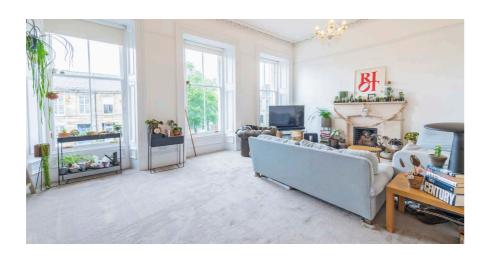

## 3 | BEDROOMS2 | BATHROOMS2 | PUBLIC ROOMS

This main door double upper conversion in Strathbungo delivers five versatile apartments and a spectacular drawing room.

Occupying the upper two thirds of a sandstone townhouse building, this duplex conversion is found in the Strathbungo conservation district. The building was split some years ago to house two dwellings on the doorstep of numerous amenities and regular public transport options. The accommodation includes; main door vestibule via storm doors, impressive reception hallway, large master bedroom, two further double bedrooms and a shower room/wc. The original sweeping staircase leads to first floor level revealing a grand drawing room with triple window formation, a three piece bathroom suite, a fitted kitchen and a flexible dining room. A fixed stair from ground floor level leads to a convenient storage area and then through to a communal rear hall opening onto the rear garden.