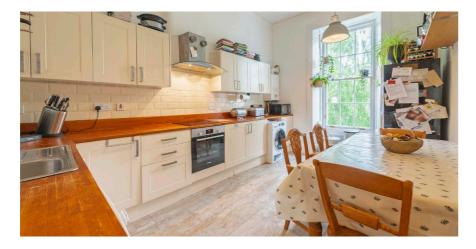

## 3 | BEDROOMS2 | BATHROOMS2 | PUBLIC ROOMS

This main door double upper conversion in Strathbungo delivers five versatile apartments and a spectacular drawing room.

Occupying the upper two thirds of a sandstone townhouse building, this duplex conversion is found in the Strathbungo conservation district. The building was split some years ago to house two dwellings on the doorstep of numerous amenities and regular public transport options. The accommodation includes; main door vestibule via storm doors, impressive reception hallway, large master bedroom, two further double bedrooms and a shower room/wc. The original sweeping staircase leads to first floor level revealing a grand drawing room with triple window formation, a three piece bathroom suite, a fitted kitchen and a flexible dining room. A fixed stair from ground floor level leads to a convenient storage area and then through to a communal rear hall opening onto the rear garden.