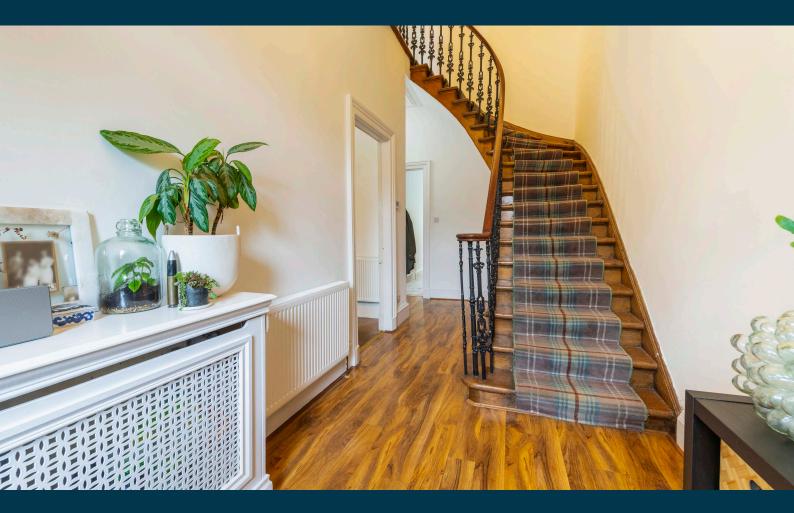

## 3 | BEDROOMS2 | BATHROOMS2 | PUBLIC ROOMS

This main door double upper conversion in Strathbungo delivers five versatile apartments and a spectacular drawing room.

Occupying the upper two thirds of a sandstone townhouse building, this duplex conversion is found in the Strathbungo conservation district. The building was split some years ago to house two dwellings on the doorstep of numerous amenities and regular public transport options. The accommodation includes; main door vestibule via storm doors, impressive reception hallway, large master bedroom, two further double bedrooms and a shower room/wc. The original sweeping staircase leads to first floor level revealing a grand drawing room with triple window formation, a three piece bathroom suite, a fitted kitchen and a flexible dining room. A fixed stair from ground floor level leads to a convenient storage area and then through to a communal rear hall opening onto the rear garden.