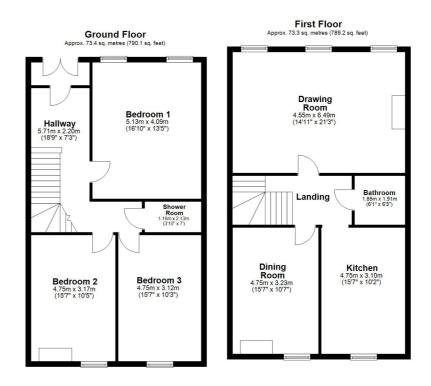

## 3 | BEDROOMS2 | BATHROOMS2 | PUBLIC ROOMS

This main door double upper conversion in Strathbungo delivers five versatile apartments and a spectacular drawing room.

Occupying the upper two thirds of a sandstone townhouse building, this duplex conversion is found in the Strathbungo conservation district. The building was split some years ago to house two dwellings on the doorstep of numerous amenities and regular public transport options. The accommodation includes; main door vestibule via storm doors, impressive reception hallway, large master bedroom, two further double bedrooms and a shower room/wc. The original sweeping staircase leads to first floor level revealing a grand drawing room with triple window formation, a three piece bathroom suite, a fitted kitchen and a flexible dining room. A fixed stair from ground floor level leads to a convenient storage area and then through to a communal rear hall opening onto the rear garden.