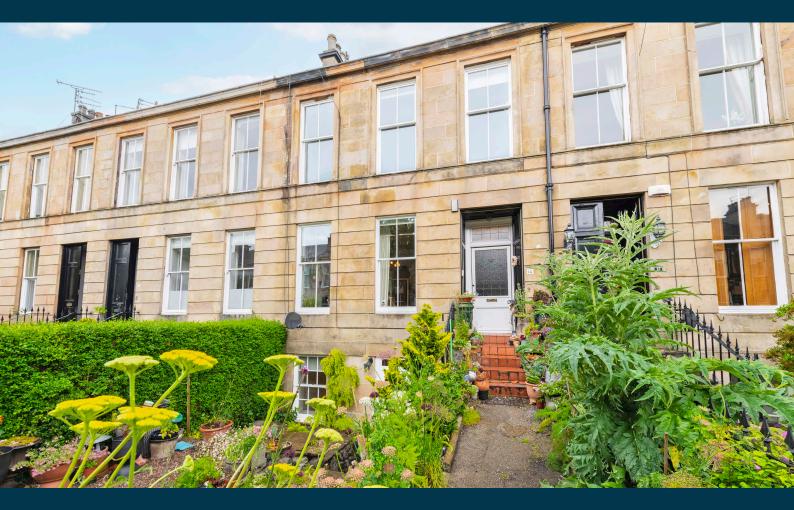

## **14A REGENT PARK SQUARE** STRATHBUNGO

www.corumproperty.co.uk

## 3 | BEDROOMS2 | BATHROOMS2 | PUBLIC ROOMS

This main door double upper conversion in Strathbungo delivers five versatile apartments and a spectacular drawing room.

Occupying the upper two thirds of a sandstone townhouse building, this duplex conversion is found in the Strathbungo conservation district. The building was split some years ago to house two dwellings on the doorstep of numerous amenities and regular public transport options. The accommodation includes; main door vestibule via storm doors, impressive reception hallway, large master bedroom, two further double bedrooms and a shower room/wc. The original sweeping staircase leads to first floor level revealing a grand drawing room with triple window formation, a three piece bathroom suite, a fitted kitchen and a flexible dining room. A fixed stair from ground floor level leads to a convenient storage area and then through to a communal rear hall opening onto the rear garden.

Sat Nav: 14a Regent Park Square, Strathbungo, G41 2AG