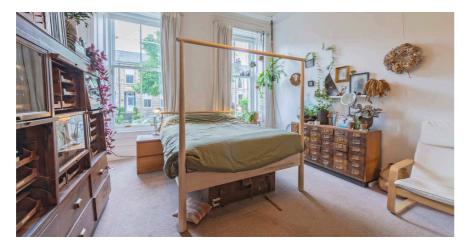

## 3 | BEDROOMS2 | BATHROOMS2 | PUBLIC ROOMS

This main door double upper conversion in Strathbungo delivers five versatile apartments and a spectacular drawing room.

Occupying the upper two thirds of a sandstone townhouse building, this duplex conversion is found in the Strathbungo conservation district. The building was split some years ago to house two dwellings on the doorstep of numerous amenities and regular public transport options. The accommodation includes; main door vestibule via storm doors, impressive reception hallway, large master bedroom, two further double bedrooms and a shower room/wc. The original sweeping staircase leads to first floor level revealing a grand drawing room with triple window formation, a three piece bathroom suite, a fitted kitchen and a flexible dining room. A fixed stair from ground floor level leads to a convenient storage area and then through to a communal rear hall opening onto the rear garden.