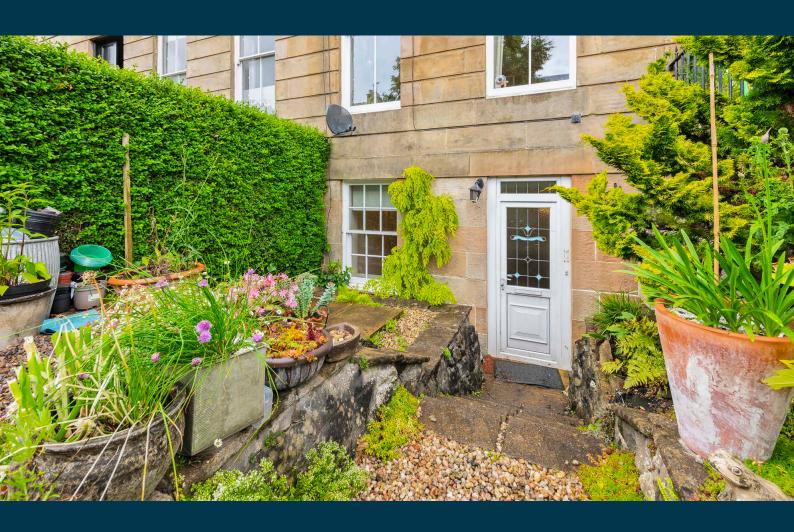

## 14B REGENT PARK SQUARE

STRATHBUNGO

www.corumproperty.co.uk

- 1 | BEDROOM
- 1 | BATHROOM
- 2 | PUBLIC ROOMS

Positioned at garden level in a sandstone townhouse building, this conversion is found in the Strathbungo conservation district. The building was split some years ago to house two dwellings on the doorstep of numerous amenities and regular public transport options.

Access is gained via a private door from the front garden opening immediately into a large lounge formed on an open plan basis to the kitchen area. An internal hallway then leads to a three-piece bathroom suite, a double sized bedroom and a home office/spare room which opens into the rear conservatory. A common hallway shared with the property upstairs has a private storage cupboard pertaining to the garden flat.

It should be noted that the property upstairs is also available for sale.

The specification includes gas central heating (new boiler June 2022) and double glazing. The majority of the front garden belongs to the flat and provides a terrific space for prolonged sunny periods in the summer months. To the rear of the building is a communal garden shared with the property upstairs.