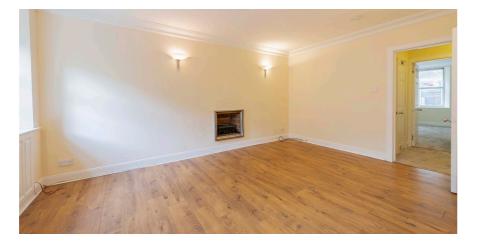

Access is gained via a private door from the front garden opening immediately into a large lounge formed on an open plan basis to the kitchen area. An internal hallway then leads to a three-piece bathroom suite, a double sized bedroom and a home office/spare room which opens into the rear conservatory. A common hallway shared with the property upstairs has a private storage cupboard pertaining to the garden flat.

Garden Floor

Lounge 4.98m x 3.42m (16'4" x 11'3") Bedroom 1 4.75m x 3.00m (15'7" x 9'10") 3.20m x 4.09m (10'6" x 13'5")

Total area: approx. 84.0 sq. metres (904.6 sq. feet)

**Sat Nav:** 14b Regent Park Square, Strathbungo, G41 2AG