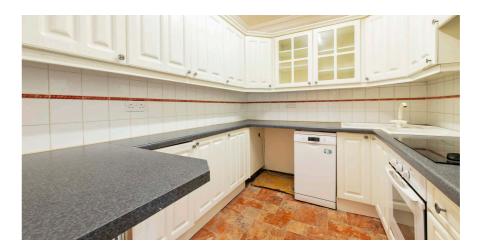

Access is gained via a private door from the front garden opening immediately into a large lounge formed on an open plan basis to the kitchen area. An internal hallway then leads to a three-piece bathroom suite, a double sized bedroom and a home office/spare room which opens into the rear conservatory. A common hallway shared with the property upstairs has a private storage cupboard pertaining to the garden flat.