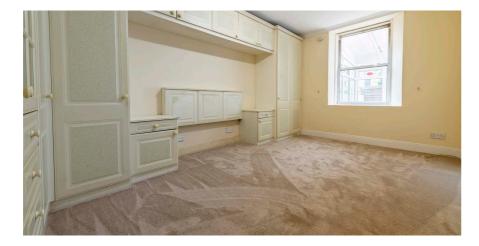

Access is gained via a private door from the front garden opening immediately into a large lounge formed on an open plan basis to the kitchen area. An internal hallway then leads to a three-piece bathroom suite, a double sized bedroom and a home office/spare room which opens into the rear conservatory. A common hallway shared with the property upstairs has a private storage cupboard pertaining to the garden flat.

Garden Floor

Lounge 4.98m x 3.42m (16'4" x 11'3") Bedroom 1 4.75m x 3.00m (15'7" x 9'10") 3.20m x 4.09m (10'6" x 13'5")

Total area: approx. 84.0 sq. metres (904.6 sq. feet)

**Sat Nav:** 14b Regent Park Square, Strathbungo, G41 2AG