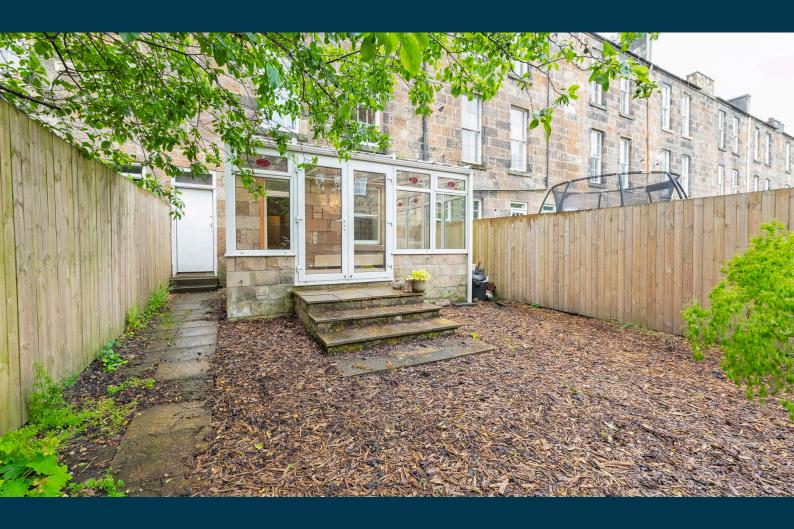

It should be noted that the property upstairs is also available for sale.

The specification includes gas central heating (new boiler June 2022) and double glazing. The majority of the front garden belongs to the flat and provides a terrific space for prolonged sunny periods in the summer months. To the rear of the building is a communal garden shared with the property upstairs.