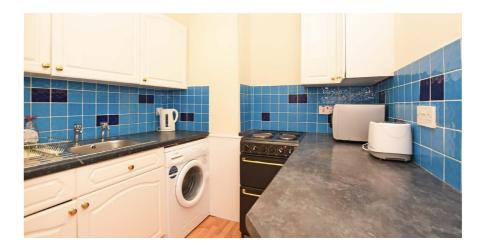

The accommodation extends to; maintained residents stairwell via audio entry system, reception hallway, bay windowed lounge with walk-in storage cupboard and the kitchen is modern. A double sized bedroom is positioned to the rear of the building with a shower room off. A modern WC completes the accommodation.

The specification includes gas central heating, audio door entry system and UPVC double glazing to front and rear. From the entrance close downstairs, a rear door provides access to a communal garden area with bin storage facilities.