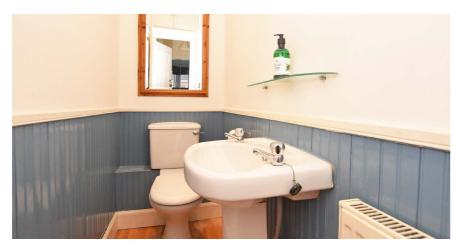

### 1 | BATHROOM

The accommodation extends to; maintained residents stairwell via audio entry system, reception hallway, bay windowed lounge with walk-in storage cupboard and the kitchen is modern. A double sized bedroom is positioned to the rear of the building with a shower room off. A modern WC completes the accommodation.