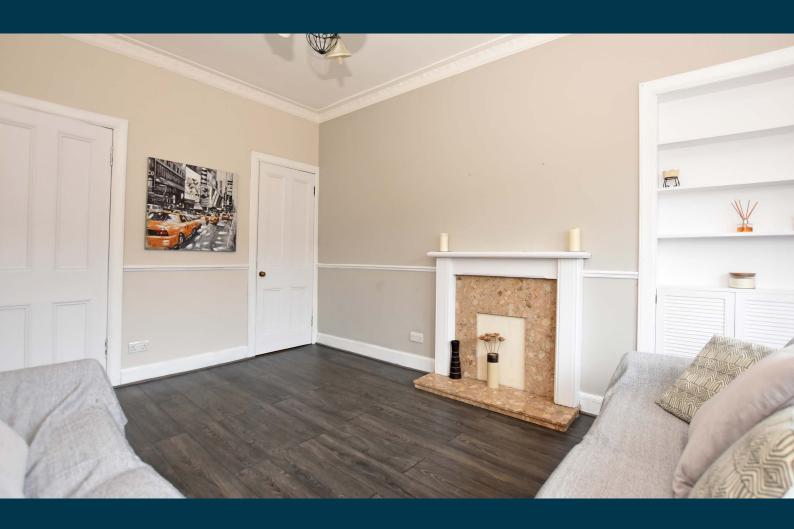

The accommodation extends to; maintained residents stairwell via audio entry system, reception hallway, bay windowed lounge with walk-in storage cupboard and the kitchen is modern. A double sized bedroom is positioned to the rear of the building with a shower room off. A modern WC completes the accommodation.