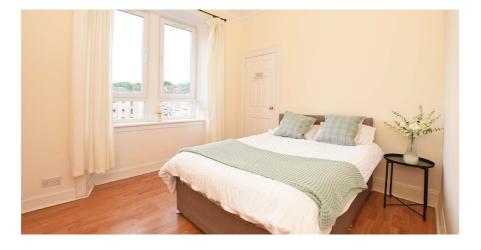

#### 1 | BEDROOM

The accommodation extends to; maintained residents stairwell via audio entry system, reception hallway, bay windowed lounge with walk-in storage cupboard and the kitchen is modern. A double sized bedroom is positioned to the rear of the building with a shower room off. A modern WC completes the accommodation.