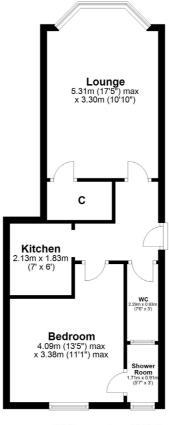

The accommodation extends to; maintained residents stairwell via audio entry system, reception hallway, bay windowed lounge with walk-in storage cupboard and the kitchen is modern. A double sized bedroom is positioned to the rear of the building with a shower room off. A modern WC completes the accommodation.

Total area: approx. 40.9 sq. metres (440.2 sq. feet)

**Sat Nav:** 3/1, 61 Deanston Drive, Shawlands, G41 3AQ

SS4189

\*All measurements and distances are approximate.
Floorplans are for illustration purposes and may
not be to scale.