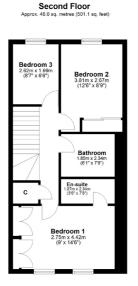

The accommodation in brief: sheltered vestibule, reception hallway, WC, guest bedroom four, an integrated single car garage and a convenient utility room with door to rear garden. The original staircase leads to first floor landing, a substantial living room with deep recess and a fitted dining sized kitchen. The staircase continues to second floor level revealing three further bedrooms and a three piece main house bathroom. The master bedroom features its own en-suite shower room. The property has gas fired central heating and full double glazing. A sizeable attic space is accessed through a hatch at second floor level. Externally the property has off street driveway parking, the aforementioned garage and an enclosed level rear garden. Mansionhouse Gardens is factored by Ross & Liddell who maintain the resident's grounds throughout the development. It is worthy to note that the woodlands at the rear of the estate are collectively owned by the residents giving peaceful & plentiful walks by select users only.

In summary this is a wonderful opportunity to acquire a fantastic townhouse, centrally located in the Southside of Glasgow.

Total area: approx. 139.6 sq. metres (1502.5 sq. feet)

Sat Nav: 33 Mansionhouse Gardens, Langside, G41 3DP