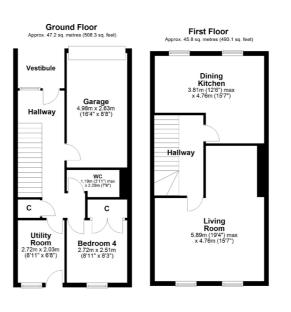

The accommodation in brief: sheltered vestibule, reception hallway, WC, guest bedroom four, an integrated single car garage and a convenient utility room with door to rear garden. The original staircase leads to first floor landing, a substantial living room with deep recess and a fitted dining sized kitchen. The staircase continues to second floor level revealing three further bedrooms and a three piece main house bathroom. The master bedroom features its own en-suite shower room. The property has gas fired central heating and full double glazing. A sizeable attic space is accessed through a hatch at second floor level. Externally the property has off street driveway parking, the aforementioned garage and an enclosed level rear garden. Mansionhouse Gardens is factored by Ross & Liddell who maintain the resident's grounds throughout the development. It is worthy to note that the woodlands at the rear of the estate are collectively owned by the residents giving peaceful & plentiful walks by select users only.

In summary this is a wonderful opportunity to acquire a fantastic townhouse, centrally located in the Southside of Glasgow.

Total area: approx. 139.6 sq. metres (1502.5 sq. feet)

Sat Nav: 33 Mansionhouse Gardens, Langside, G41 3DP