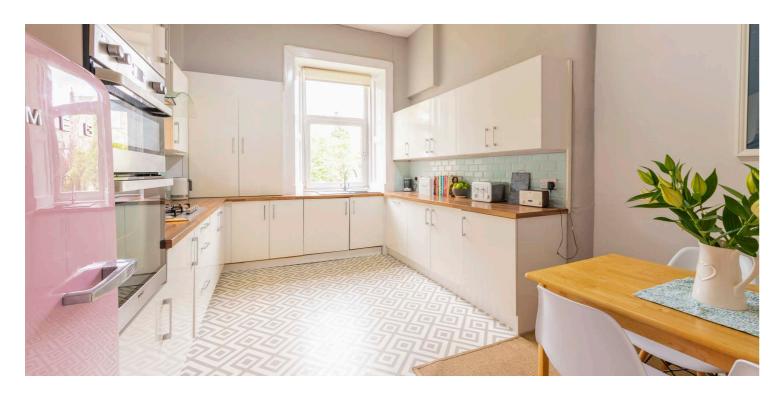

Set within the Millbrae conservation area and presented to market in excellent order, this full three bedroom townflat sits in a maintained sandstone building.

The accommodation includes; resident's stairwell to second floor, reception hall with storage cupboards adjacent and a comfortable living room including decorative fire surround. There are three versatile double bedrooms (two with decorative fireplaces), a three piece bathroom suite and a separate shower room/WC. A fitted dining kitchen to the rear of the building has floor/wall mounted units and ample space for table/chairs as well as a useful ceiling pulley.