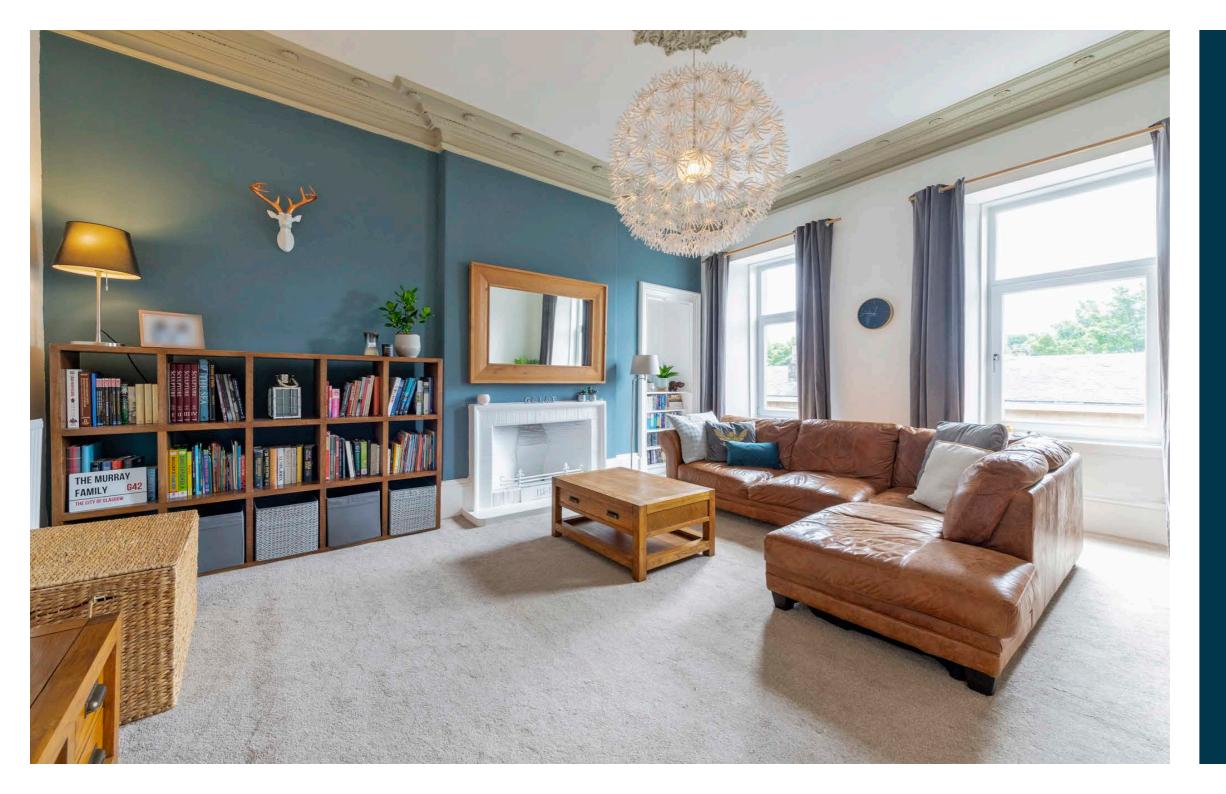

Set within the Millbrae conservation area and presented to market in excellent order, this full three bedroom townflat sits in a maintained sandstone building.

The accommodation includes; resident's stairwell to second floor, reception hall with storage cupboards adjacent and a comfortable living room including decorative fire surround. There are three versatile double bedrooms (two with decorative fireplaces), a three piece bathroom suite and a separate shower room/WC. A fitted dining kitchen to the rear of the building has floor/wall mounted units and ample space for table/chairs as well as a useful ceiling pulley.