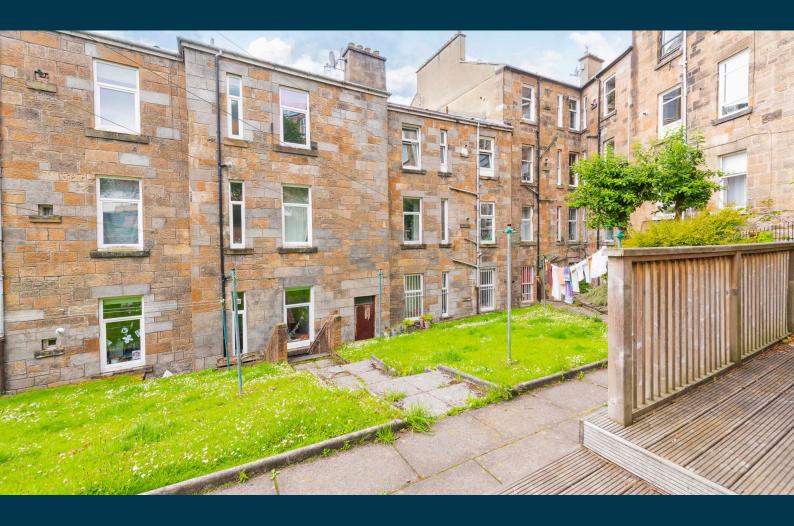

The specification delivers gas central heating, double glazed windows and an audio door entry system. To the rear of the terrace is a communal garden providing drying green and bin storage. The building is factored by Hacking & Paterson of 1 Newton Terrace in Glasgow.