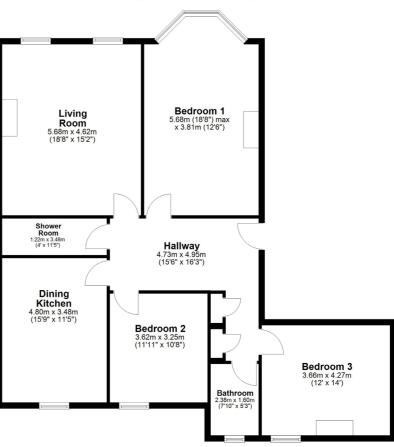

Set within the Millbrae conservation area and presented to market in excellent order, this full three bedroom townflat sits in a maintained sandstone building.

The accommodation includes; resident's stairwell to second floor, reception hall with storage cupboards adjacent and a comfortable living room including decorative fire surround. There are three versatile double bedrooms (two with decorative fireplaces), a three piece bathroom suite and a separate shower room/WC. A fitted dining kitchen to the rear of the building has floor/wall mounted units and ample space for table/chairs as well as a useful ceiling pulley.

Total area: approx. 119.8 sq. metres (1289.1 sq. feet)

5 Millbrae Crescent is within walking distance of an abundance of amenities whilst Newlands Park and Queens Park are within one mile of the front door. The local railway station at Langside is on the Cathcart Circle line, a 5 stop journey into Central Station. The M77 and M74 both connect the Southside of Glasgow to Scotland's motorway network.