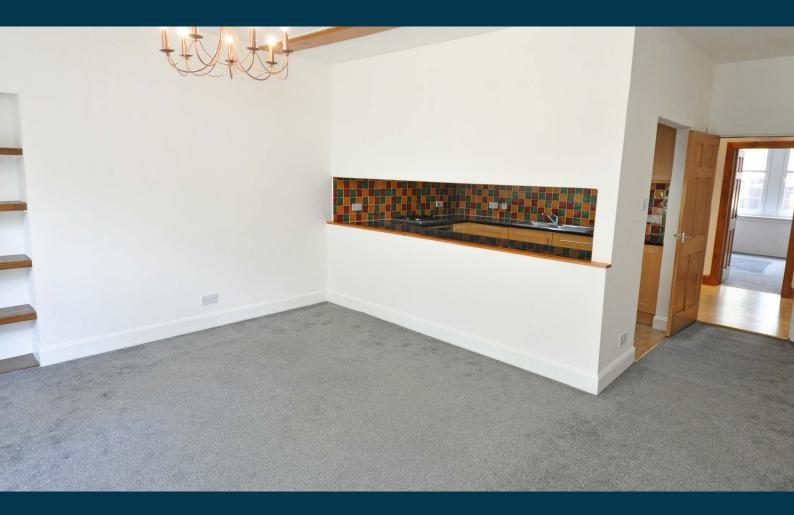

Access is gained via a common hallway shared with one other flat. The property has its own entrance hall, a bay windowed living room open plan to a professionally fitted kitchen, a three piece bathroom suite (shower over the tub) and a double sized bedroom with a convenient walk-in cupboard. The living room window has working wooden shutters aiding privacy and a storage cupboard in the common hallway belongs to the property for sale. It is also worthy to note that there are entry doors (both private) at the front and the rear of the property.