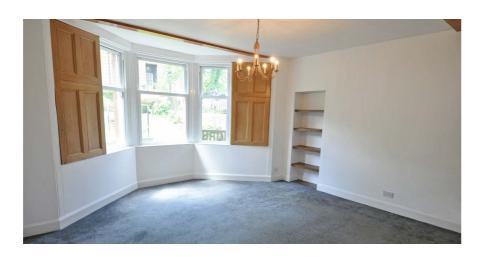

Access is gained via a common hallway shared with one other flat. The property has its own entrance hall, a bay windowed living room open plan to a professionally fitted kitchen, a three piece bathroom suite (shower over the tub) and a double sized bedroom with a convenient walk-in cupboard. The living room window has working wooden shutters aiding privacy and a storage cupboard in the common hallway belongs to the property for sale. It is also worthy to note that there are entry doors (both private) at the front and the rear of the property.

The specification includes gas central heating, double glazing (except the bathroom) and neutral/tasteful décor. A section of the front garden belongs to the flat for sale and provides a terrific space for prolonged sunny periods in the summer months. To the rear of the building is an area reserved for parking accessed via the lane behind the terrace.