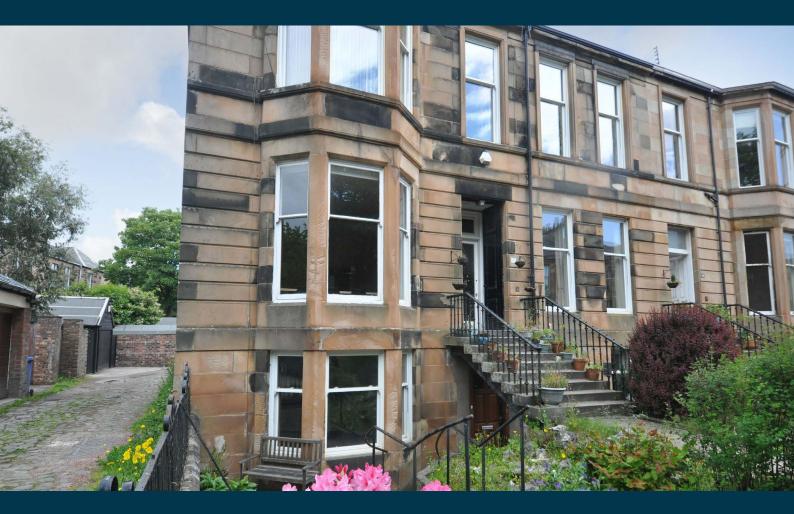

### This well-proportioned townhouse conversion in Strathbungo has its own strip of South West facing garden.

Positioned at garden level in an end of terrace townhouse, this lovely conversion is found in the Strathbungo conservation district. The building was split some years ago to house four dwellings on the doorstep of numerous amenities and regular public transport options.

Access is gained via a common hallway shared with one other flat. The property has its own entrance hall, a bay windowed living room open plan to a professionally fitted kitchen, a three piece bathroom suite (shower over the tub) and a double sized bedroom with a convenient walk-in cupboard. The living room window has working wooden shutters aiding privacy and a storage cupboard in the common hallway belongs to the property for sale. It is also worthy to note that there are entry doors (both private) at the front and the rear of the property.

The specification includes gas central heating, double glazing (except the bathroom) and neutral/tasteful décor. A section of the front garden belongs to the flat for sale and provides a terrific space for prolonged sunny periods in the summer months. To the rear of the building is an area reserved for parking accessed via the lane behind the terrace.