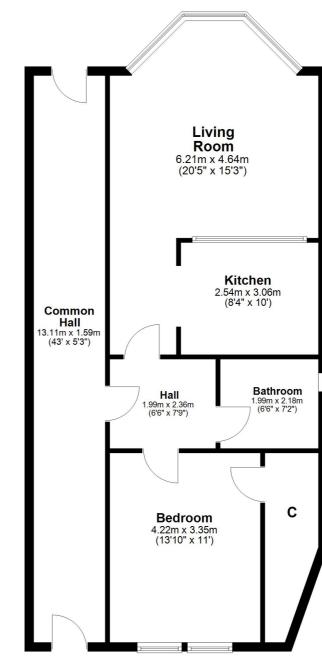

Access is gained via a common hallway shared with one other flat. The property has its own entrance hall, a bay windowed living room open plan to a professionally fitted kitchen, a three piece bathroom suite (shower over the tub) and a double sized bedroom with a convenient walk-in cupboard. The living room window has working wooden shutters aiding privacy and a storage cupboard in the common hallway belongs to the property for sale. It is also worthy to note that there are entry doors (both private) at the front and the rear of the property.

The specification includes gas central heating, double glazing (except the bathroom) and neutral/tasteful décor. A section of the front garden belongs to the flat for sale and provides a terrific space for prolonged sunny periods in the summer months. To the rear of the building is an area reserved for parking accessed via the lane behind the terrace.

Garden Floor Approx. 80.8 sq. metres (869.4 sq. feet)

Total area: approx. 80.8 sq. metres (869.4 sq. feet)

Sat Nav: 50A Marywood Square, Strathbungo, G41 2BJ