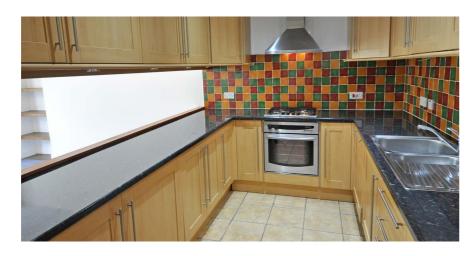

Access is gained via a common hallway shared with one other flat. The property has its own entrance hall, a bay windowed living room open plan to a professionally fitted kitchen, a three piece bathroom suite (shower over the tub) and a double sized bedroom with a convenient walk-in cupboard. The living room window has working wooden shutters aiding privacy and a storage cupboard in the common hallway belongs to the property for sale. It is also worthy to note that there are entry doors (both private) at the front and the rear of the property.