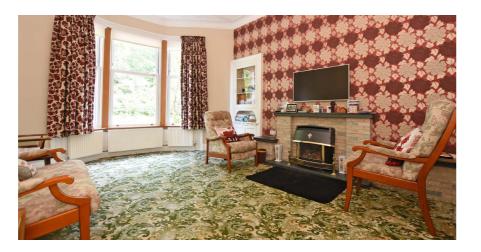

The complete accommodation extends to: entrance vestibule, welcoming hallway, bay windowed formal lounge, bay windowed dining/family room, fitted kitchen, staircase to first floor revealing three flexible bedrooms and main family bathroom. A further fixed stair from ground floor leads to garden level revealing a utility room, useful walk-in storage at basement level, and garden room leading directly to enclosed rear gardens (South West facing).

The property benefits from gas fired central heating, double glazing and retains a number of traditional features.