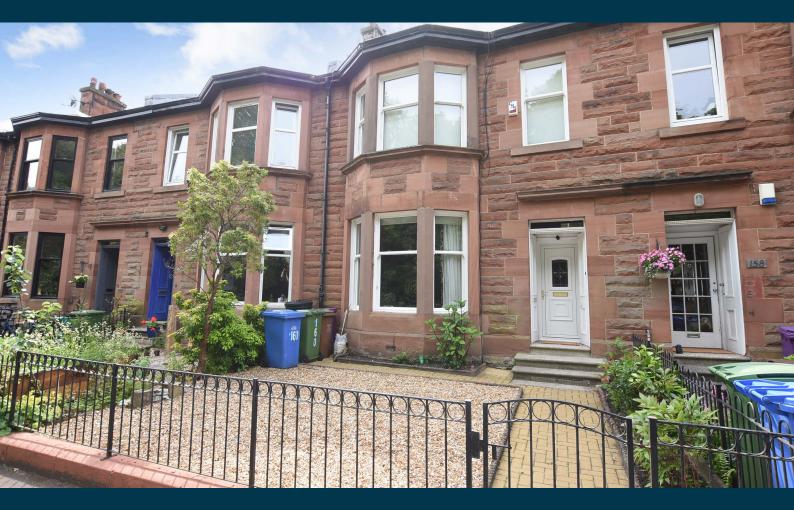

## **160 CAMPHILL AVENUE** LANGSIDE

www.corumproperty.co.uk

# 3 | BEDROOMS1 | BATHROOM3 | PUBLIC ROOMS

A substantial red sandstone fronted mid terraced villa offering flexible accommodation over three levels open South/West aspects to the rear.

Set in private grounds in this highly sought after residential enclave, a period townhouse style terraced villa originally dating from 1915/1920 or thereby. Internally the property boasts versatile accommodation within five/six apartments formed over three levels.

The complete accommodation extends to: entrance vestibule, welcoming hallway, bay windowed formal lounge, bay windowed dining/family room, fitted kitchen, staircase to first floor revealing three flexible bedrooms and main family bathroom. A further fixed stair from ground floor leads to garden level revealing a utility room, useful walk-in storage at basement level, and garden room leading directly to enclosed rear gardens (South West facing).

The property benefits from gas fired central heating, double glazing and retains a number of traditional features.