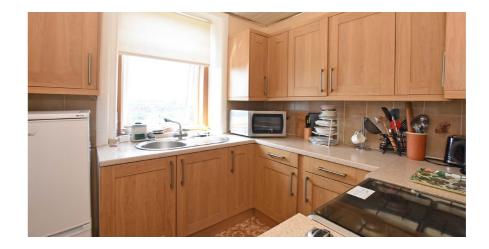

The complete accommodation extends to: entrance vestibule, welcoming hallway, bay windowed formal lounge, bay windowed dining/family room, fitted kitchen, staircase to first floor revealing three flexible bedrooms and main family bathroom. A further fixed stair from ground floor leads to garden level revealing a utility room, useful walk-in storage at basement level, and garden room leading directly to enclosed rear gardens (South West facing).