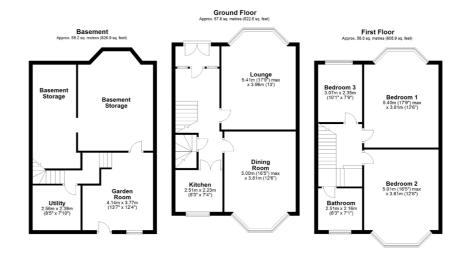

# 3 | BEDROOMS1 | BATHROOM3 | PUBLIC ROOMS

A substantial red sandstone fronted mid terraced villa offering flexible accommodation over three levels open South/West aspects to the rear.

Set in private grounds in this highly sought after residential enclave, a period townhouse style terraced villa originally dating from 1915/1920 or thereby. Internally the property boasts versatile accommodation within five/six apartments formed over three levels.

The complete accommodation extends to: entrance vestibule, welcoming hallway, bay windowed formal lounge, bay windowed dining/family room, fitted kitchen, staircase to first floor revealing three flexible bedrooms and main family bathroom. A further fixed stair from ground floor leads to garden level revealing a utility room, useful walk-in storage at basement level, and garden room leading directly to enclosed rear gardens (South West facing).

Total area: approx. 172.6 sq. metres (1858.4 sq. feet)

Sat Nav: 48 Overton Crescent, West Kilbride, KA23 9HG