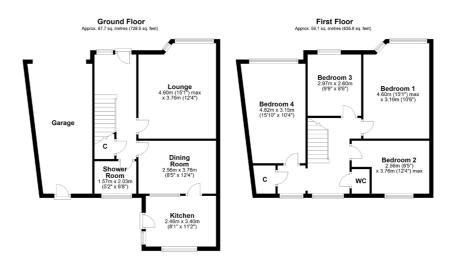

Nestled within a popular pocket of Cathcart, this semi detached villa provides great family friendly accommodation set over two levels and with a flexible 6 apartment layout.

The property has a single storey extension to the rear and double storey extension to the side, with accommodation now comprising; entrance hallway with under stair cupboard, lounge with focal fireplace, dining / sitting room to rear with access into the sizeable kitchen which offers both views over, and access to, the attractive gardens. On the ground floor is also a modern fitted shower room. Original staircase leads to first floor, revealing now four flexible bedrooms and W.C. A ladder allows access to a useful floored and lined attic space.

Total area: approx. 126.7 sq. metres (1364.3 sq. feet)

Sat Nav: 62 Lochinver Drive, Cathcart, G44 3NL

SS4198

\*All measurements and distances are approximate.
Floorplans are for illustration purposes and may
not be to scale.