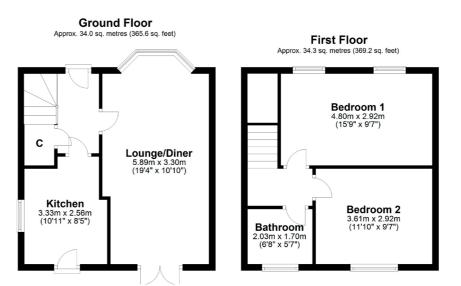

# 2 | BEDROOMS1 | BATHROOM1 | PUBLIC ROOM

A lovely upgraded two bedroom semi -detached home with private driveway parking, garage and attractive gardens

- Semi detached villa
- 2 double bedrooms
- Contemporary bathroom
- Modern kitchen
- Dual aspect lounge with French doors
- Fully modernised and upgraded

#### SS4199

\*All measurements and distances are approximate. Floorplans are for illustration purposes and may not be to scale.

For the full home report visit **www.corumproperty.co.uk** 