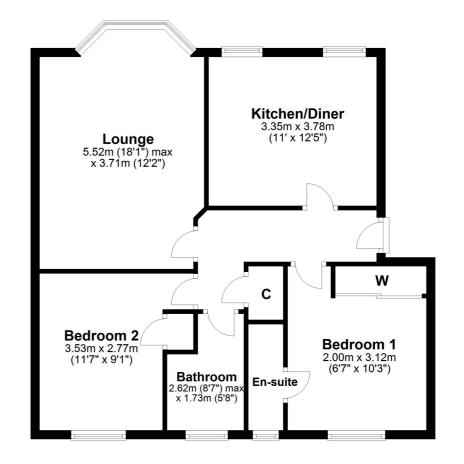

## 1/2, 108 CAMPHILL AVENUE LANGSIDE

www.corumproperty.co.uk

- 2 | BEDROOMS
- 2 | BATHROOMS
- 1 | PUBLIC ROOM

Occupying a first floor position in this desirable modern development, this flat offers good proportions, modern specification and private garage to the rear.

- Popular Southside address
- Modern development
- Large lounge and dining kitchen
- 2 double bedrooms
- Bathroom and En-suite shower room
- GCH, DG, secure entry system
- Residents parking to rear and private garage

Sat Nav: 108 Camphill Avenue, Langside, G41 3DU

SS4200

\*All measurements and distances are approximate.
Floorplans are for illustration purposes and may
not be to scale.

For the full home report visit www.corumproperty.co.uk