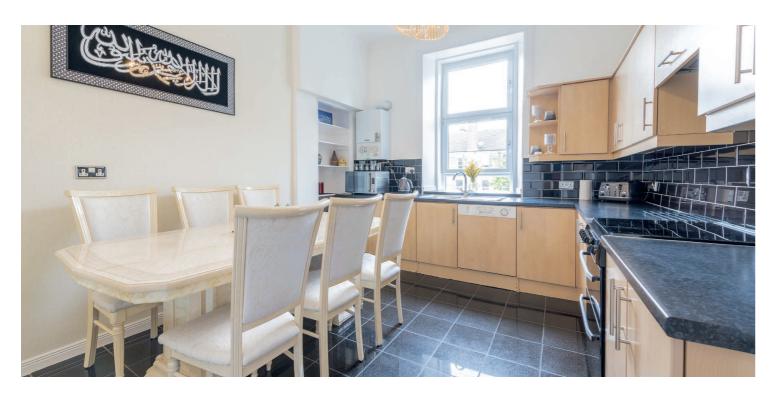

Positioned on the top floor of this tenement building, a large five apartment townflat offering substantial and flexible accommodation with open views to the front and a modern specification.

The accommodation extends to; entrance vestibule, large reception hallway, significant bay windowed lounge with feature fireplace and four generous double bedrooms. A spacious dining kitchen and modern bathroom complete the accommodation. Three ample storage cupboards can be found adjacent to the hallway.