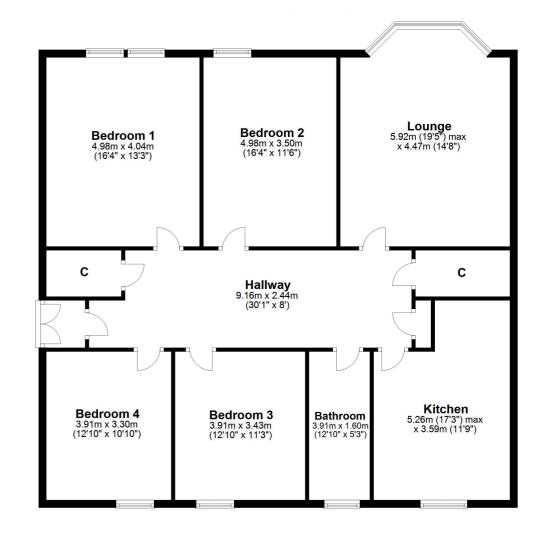

## **2/2, 14 DARNLEY ROAD** POLLOKSHIELDS

www.corumproperty.co.uk

- 4 | BEDROOMS
- 1 | BATHROOM
- 1 | PUBLIC ROOM

A substantial five apartment townflat offering flexible accommodation in a popular Pollokshields address with lovely open aspects to the front.

Positioned on the top floor of this tenement building, a large five apartment townflat offering substantial and flexible accommodation with open views to the front and a modern specification.

The accommodation extends to; entrance vestibule, large reception hallway, significant bay windowed lounge with feature fireplace and four generous double bedrooms. A spacious dining kitchen and modern bathroom complete the accommodation. Three ample storage cupboards can be found adjacent to the hallway.