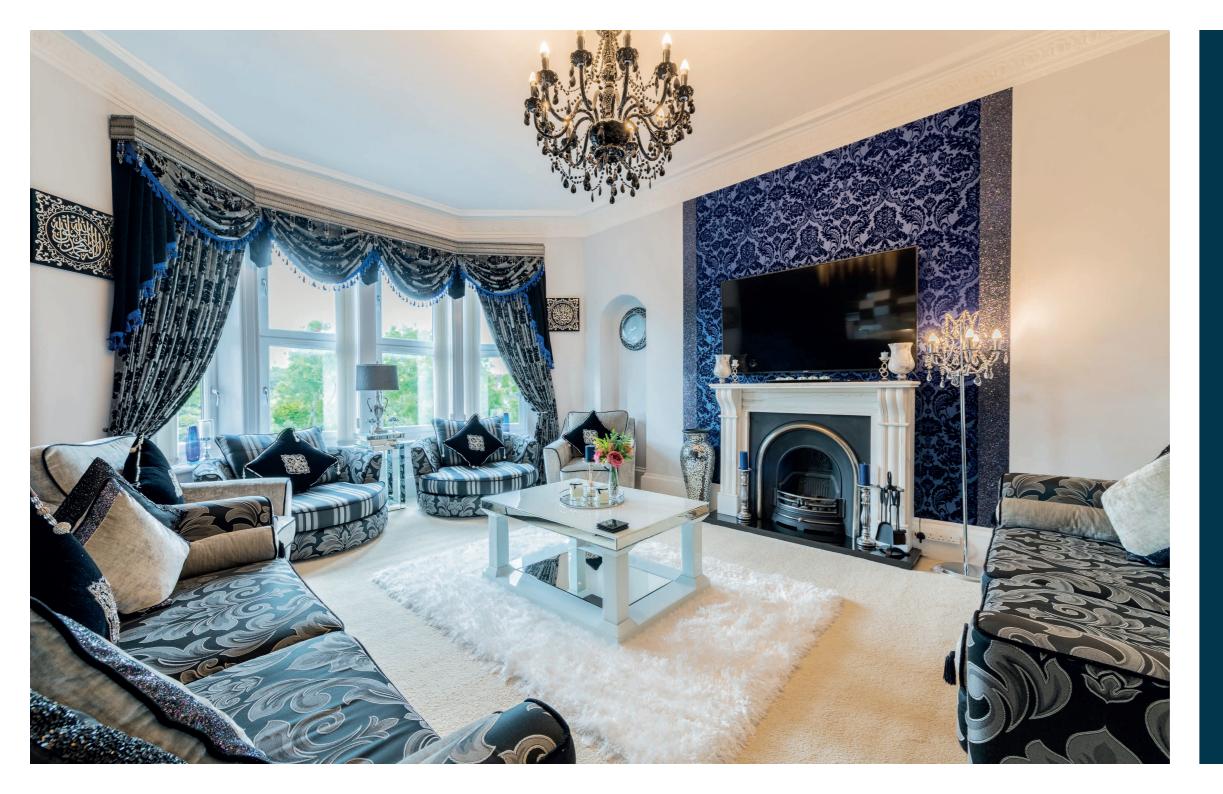

Positioned on the top floor of this tenement building, a large five apartment townflat offering substantial and flexible accommodation with open views to the front and a modern specification.

The accommodation extends to; entrance vestibule, large reception hallway, significant bay windowed lounge with feature fireplace and four generous double bedrooms. A spacious dining kitchen and modern bathroom complete the accommodation. Three ample storage cupboards can be found adjacent to the hallway.

Many original features can be found such as ornate plasterwork and woodwork, with a modern specification in situ, which includes; secure door entry system, gas central heating, and triple glazing. To the rear are well tended communal garden grounds, bin storage and drying green.