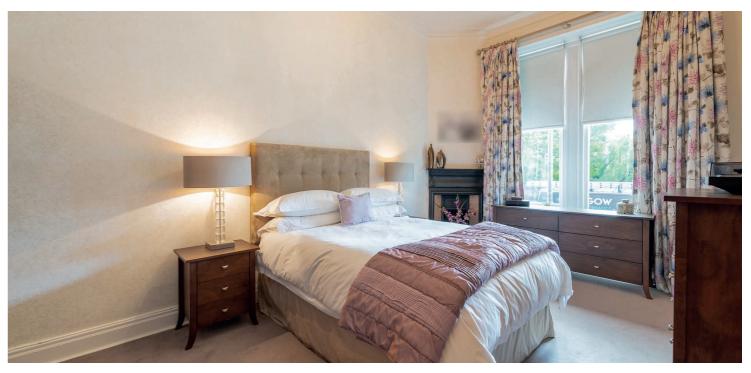

## This tremendous townflat combines traditional features complemented by sleek, contemporary finishes.

The accommodation extends to; resident's stairwell, private vestibule, vast reception hallway with storage cupboards adjacent and a stunning double aspect, bay windowed lounge with feature gas fire. There are three generous double sized bedrooms, one of which has been recently decorated and is presently used as a comfortable TV room. The principal bedroom includes a fitted wardrobe. A contemporary four piece bathroom suite has underfloor heating as well as Porcelanosa tiles and sanitary ware. The kitchen was fitted circa 2016, is fully fitted and provides ample space for dining including oven with slide and hide door, a combination microwave, a wine fridge, a dishwasher, and a washing machine.