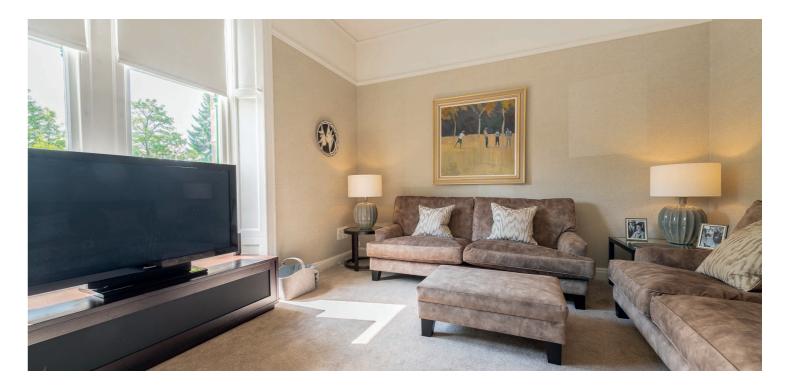

## This tremendous townflat combines traditional features complemented by sleek, contemporary finishes.

The accommodation extends to; resident's stairwell, private vestibule, vast reception hallway with storage cupboards adjacent and a stunning double aspect, bay windowed lounge with feature gas fire. There are three generous double sized bedrooms, one of which has been recently decorated and is presently used as a comfortable TV room. The principal bedroom includes a fitted wardrobe. A contemporary four piece bathroom suite has underfloor heating as well as Porcelanosa tiles and sanitary ware. The kitchen was fitted circa 2016, is fully fitted and provides ample space for dining including oven with slide and hide door, a combination microwave, a wine fridge, a dishwasher, and a washing machine.