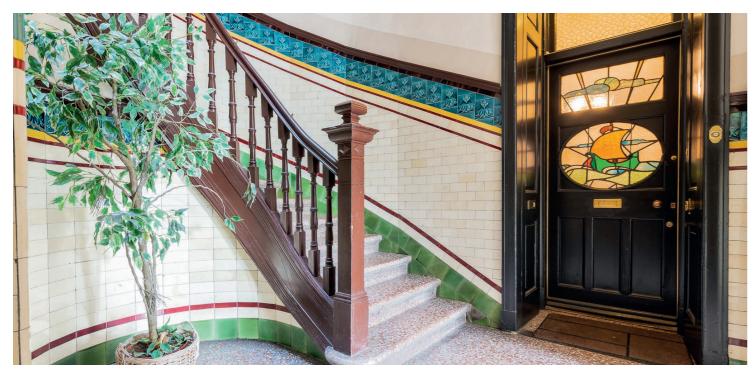

## This tremendous townflat combines traditional features complemented by sleek, contemporary finishes.

The accommodation extends to; resident's stairwell, private vestibule, vast reception hallway with storage cupboards adjacent and a stunning double aspect, bay windowed lounge with feature gas fire. There are three generous double sized bedrooms, one of which has been recently decorated and is presently used as a comfortable TV room. The principal bedroom includes a fitted wardrobe. A contemporary four piece bathroom suite has underfloor heating as well as Porcelanosa tiles and sanitary ware. The kitchen was fitted circa 2016, is fully fitted and provides ample space for dining including oven with slide and hide door, a combination microwave, a wine fridge, a dishwasher, and a washing machine.