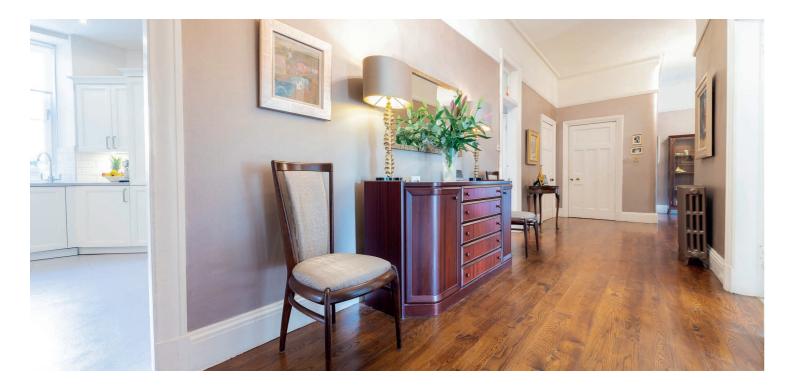

## This tremendous townflat combines traditional features complemented by sleek, contemporary finishes.

The accommodation extends to; resident's stairwell, private vestibule, vast reception hallway with storage cupboards adjacent and a stunning double aspect, bay windowed lounge with feature gas fire. There are three generous double sized bedrooms, one of which has been recently decorated and is presently used as a comfortable TV room. The principal bedroom includes a fitted wardrobe. A contemporary four piece bathroom suite has underfloor heating as well as Porcelanosa tiles and sanitary ware. The kitchen was fitted circa 2016, is fully fitted and provides ample space for dining including oven with slide and hide door, a combination microwave, a wine fridge, a dishwasher, and a washing machine.

The specification includes a security alarm system, gas central heating, double glazed windows to the rear and refurbished, timber cased windows to the front. The building is factored by Redpath Bruce in Glasgow, the front garden belongs to the flat and the rear garden is shared by the six parties in the building. Further storage is found in the form of a private cellar.