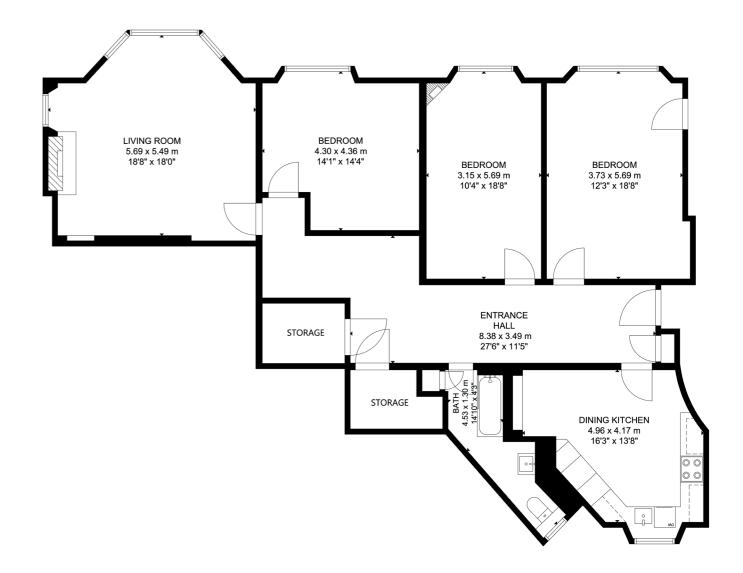

## This tremendous townflat combines traditional features complemented by sleek, contemporary finishes.

The accommodation extends to; resident's stairwell, private vestibule, vast reception hallway with storage cupboards adjacent and a stunning double aspect, bay windowed lounge with feature gas fire. There are three generous double sized bedrooms, one of which has been recently decorated and is presently used as a comfortable TV room. The principal bedroom includes a fitted wardrobe. A contemporary four piece bathroom suite has underfloor heating as well as Porcelanosa tiles and sanitary ware. The kitchen was fitted circa 2016, is fully fitted and provides ample space for dining including oven with slide and hide door, a combination microwave, a wine fridge, a dishwasher, and a washing machine.

The specification includes a security alarm system, gas central heating, double glazed windows to the rear and refurbished, timber cased windows to the front. The building is factored by Redpath Bruce in Glasgow, the front garden belongs to the flat and the rear garden is shared by the six parties in the building. Further storage is found in the form of a private cellar.