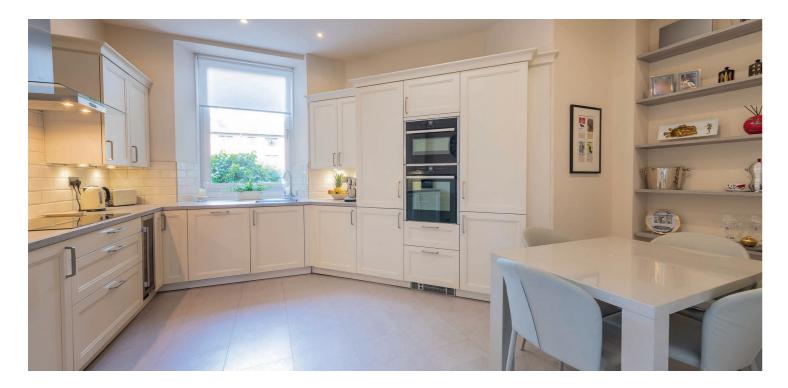

## This tremendous townflat combines traditional features complemented by sleek, contemporary finishes.

The accommodation extends to; resident's stairwell, private vestibule, vast reception hallway with storage cupboards adjacent and a stunning double aspect, bay windowed lounge with feature gas fire. There are three generous double sized bedrooms, one of which has been recently decorated and is presently used as a comfortable TV room. The principal bedroom includes a fitted wardrobe. A contemporary four piece bathroom suite has underfloor heating as well as Porcelanosa tiles and sanitary ware. The kitchen was fitted circa 2016, is fully fitted and provides ample space for dining including oven with slide and hide door, a combination microwave, a wine fridge, a dishwasher, and a washing machine.