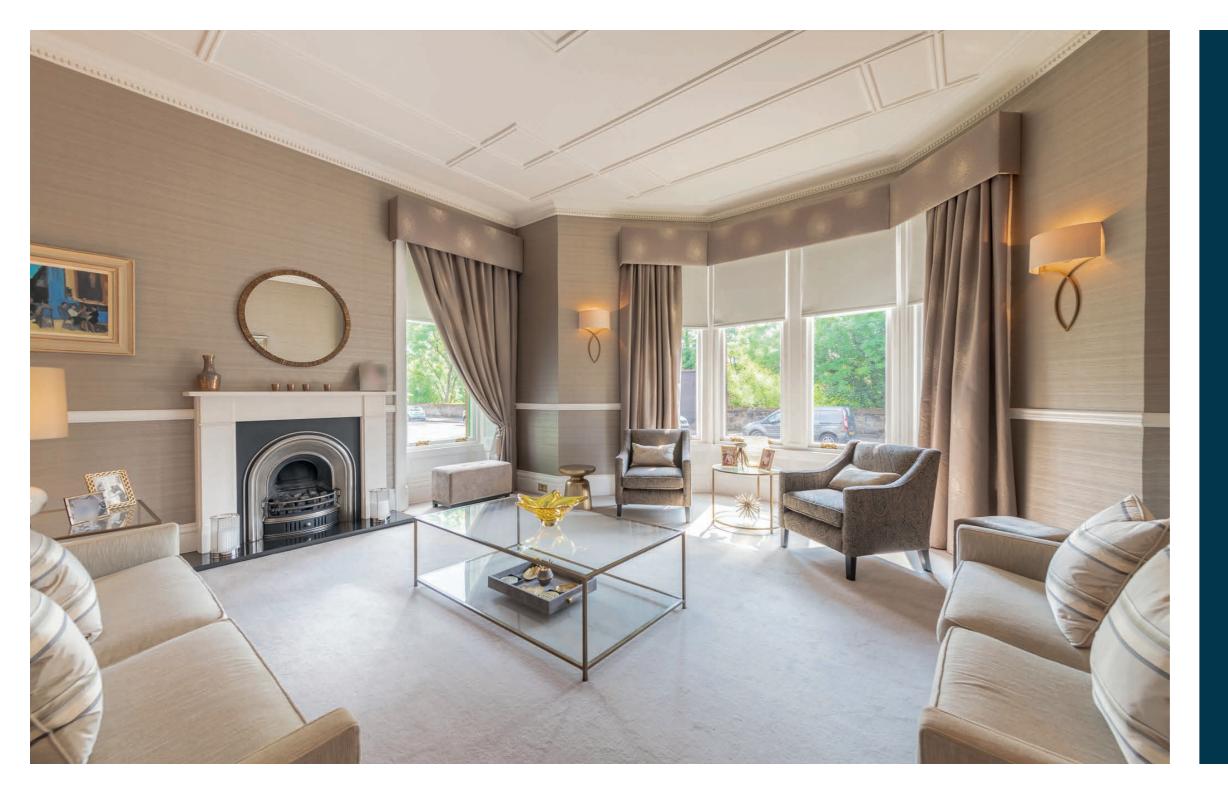

## This tremendous townflat combines traditional features complemented by sleek, contemporary finishes.

The accommodation extends to; resident's stairwell, private vestibule, vast reception hallway with storage cupboards adjacent and a stunning double aspect, bay windowed lounge with feature gas fire. There are three generous double sized bedrooms, one of which has been recently decorated and is presently used as a comfortable TV room. The principal bedroom includes a fitted wardrobe. A contemporary four piece bathroom suite has underfloor heating as well as Porcelanosa tiles and sanitary ware. The kitchen was fitted circa 2016, is fully fitted and provides ample space for dining including oven with slide and hide door, a combination microwave, a wine fridge, a dishwasher, and a washing machine.