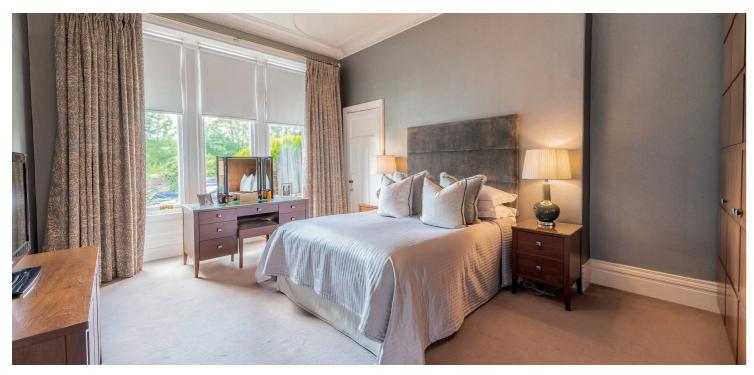

## This tremendous townflat combines traditional features complemented by sleek, contemporary finishes.

The accommodation extends to; resident's stairwell, private vestibule, vast reception hallway with storage cupboards adjacent and a stunning double aspect, bay windowed lounge with feature gas fire. There are three generous double sized bedrooms, one of which has been recently decorated and is presently used as a comfortable TV room. The principal bedroom includes a fitted wardrobe. A contemporary four piece bathroom suite has underfloor heating as well as Porcelanosa tiles and sanitary ware. The kitchen was fitted circa 2016, is fully fitted and provides ample space for dining including oven with slide and hide door, a combination microwave, a wine fridge, a dishwasher, and a washing machine.