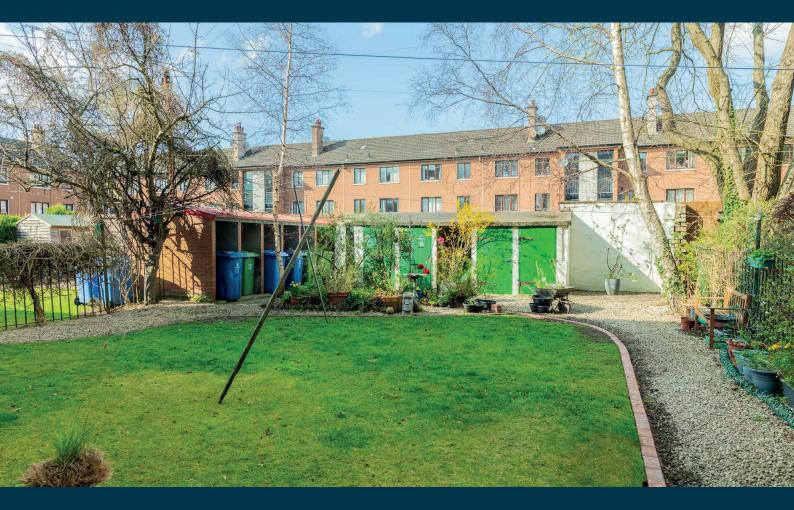

The specification includes a security alarm system, gas central heating, double glazed windows to the rear and refurbished, timber cased windows to the front. The building is factored by Redpath Bruce in Glasgow, the front garden belongs to the flat and the rear garden is shared by the six parties in the building. Further storage is found in the form of a private cellar.