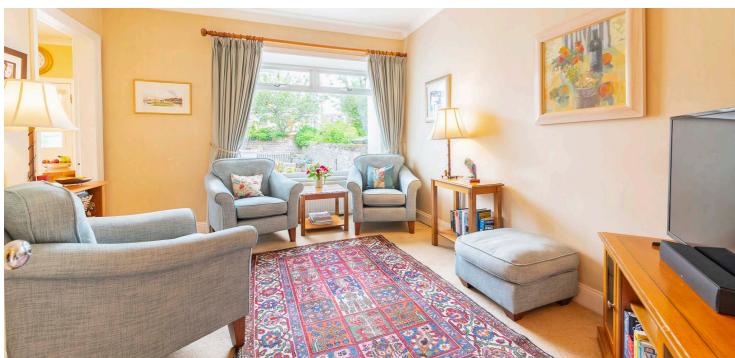

The accommodation includes; vestibule via storm doors, reception hall with under stair WC, a tremendous double aspect, bay windowed living room to the front and a designated bay windowed dining room to the side. A comfortable morning room leads through to a fitted kitchen and then into a lean-to utility room with door to rear garden. The original staircase with timber balustrade leads to a split landing which reveals four generous bedrooms. The principal bedroom is of particular note with its own ensuite shower room and exquisite, handmade cabinetry. A four piece bathroom suite is found at half landing whilst a first floor cupboard with ceiling hatch gives access into a sizeable attic space.

Sympathetic refurbishments have been carried out to the property over a number of years although a number of period features are retained including moulded woodwork, ceiling plasterwork and stained glass. The specification includes gas fired central heating, refurbished sash & case windows, partial double glazing and a security alarm system.