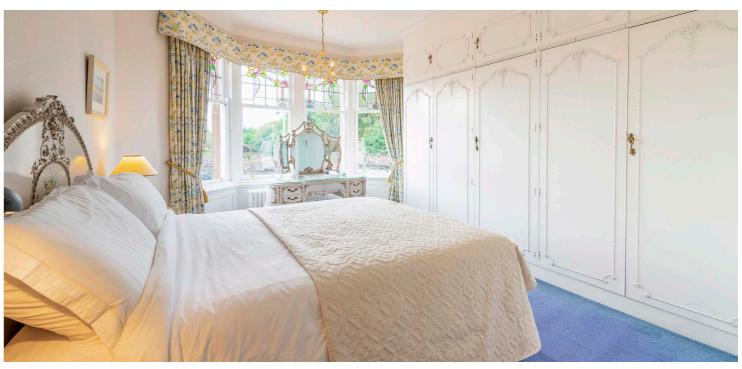

The accommodation includes; vestibule via storm doors, reception hall with under stair WC, a tremendous double aspect, bay windowed living room to the front and a designated bay windowed dining room to the side. A comfortable morning room leads through to a fitted kitchen and then into a lean-to utility room with door to rear garden. The original staircase with timber balustrade leads to a split landing which reveals four generous bedrooms. The principal bedroom is of particular note with its own ensuite shower room and exquisite, handmade cabinetry. A four piece bathroom suite is found at half landing whilst a first floor cupboard with ceiling hatch gives access into a sizeable attic space.

Sympathetic refurbishments have been carried out to the property over a number of years although a number of period features are retained including moulded woodwork, ceiling plasterwork and stained glass. The specification includes gas fired central heating, refurbished sash & case windows, partial double glazing and a security alarm system.