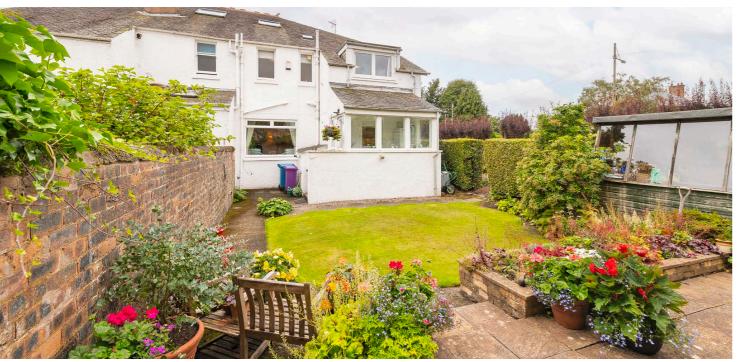

Externally the property sits within private, mature grounds bound by perimeter walls with a stone chipped horseshoe driveway providing space for several vehicles. Owing to its corner position, the property has gardens facing South, West and North, all of which deliver a degree of privacy. Our clients have spent a great deal of time and effort preserving their garden with meticulously maintained lawns, well stocked beds and copper beech and prunus trees around the perimeter.