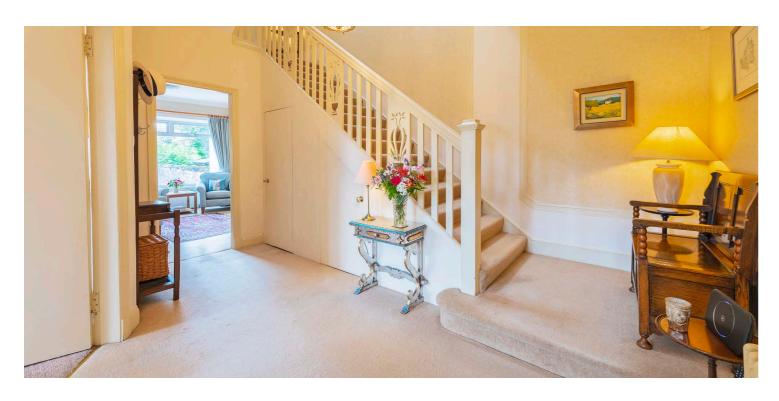

The accommodation includes; vestibule via storm doors, reception hall with under stair WC, a tremendous double aspect, bay windowed living room to the front and a designated bay windowed dining room to the side. A comfortable morning room leads through to a fitted kitchen and then into a lean-to utility room with door to rear garden. The original staircase with timber balustrade leads to a split landing which reveals four generous bedrooms. The principal bedroom is of particular note with its own ensuite shower room and exquisite, handmade cabinetry. A four piece bathroom suite is found at half landing whilst a first floor cupboard with ceiling hatch gives access into a sizeable attic space.

Sympathetic refurbishments have been carried out to the property over a number of years although a number of period features are retained including moulded woodwork, ceiling plasterwork and stained glass. The specification includes gas fired central heating, refurbished sash & case windows, partial double glazing and a security alarm system.