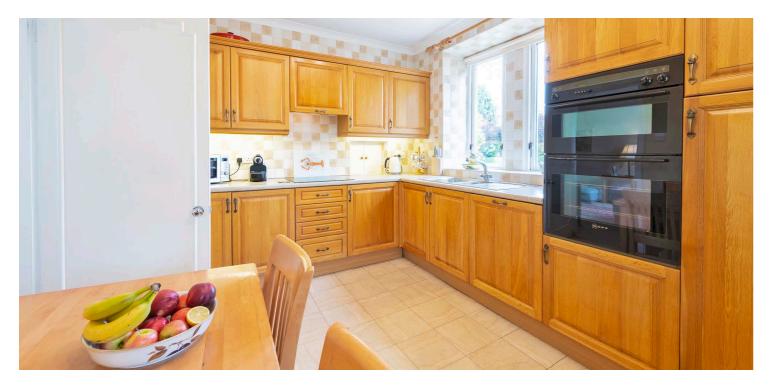

The accommodation includes; vestibule via storm doors, reception hall with under stair WC, a tremendous double aspect, bay windowed living room to the front and a designated bay windowed dining room to the side. A comfortable morning room leads through to a fitted kitchen and then into a lean-to utility room with door to rear garden. The original staircase with timber balustrade leads to a split landing which reveals four generous bedrooms. The principal bedroom is of particular note with its own ensuite shower room and exquisite, handmade cabinetry. A four piece bathroom suite is found at half landing whilst a first floor cupboard with ceiling hatch gives access into a sizeable attic space.