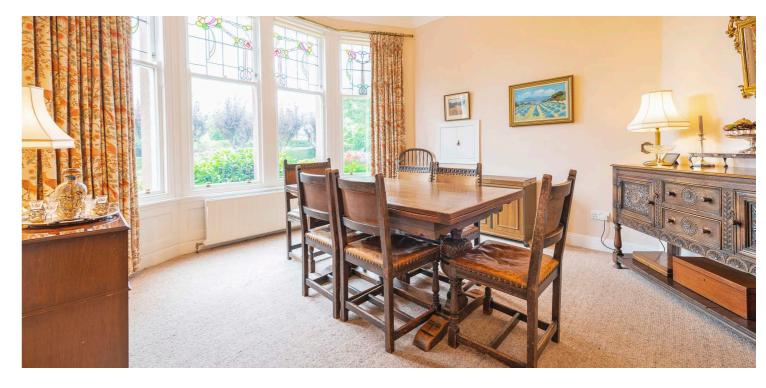

The accommodation includes; vestibule via storm doors, reception hall with under stair WC, a tremendous double aspect, bay windowed living room to the front and a designated bay windowed dining room to the side. A comfortable morning room leads through to a fitted kitchen and then into a lean-to utility room with door to rear garden. The original staircase with timber balustrade leads to a split landing which reveals four generous bedrooms. The principal bedroom is of particular note with its own ensuite shower room and exquisite, handmade cabinetry. A four piece bathroom suite is found at half landing whilst a first floor cupboard with ceiling hatch gives access into a sizeable attic space.