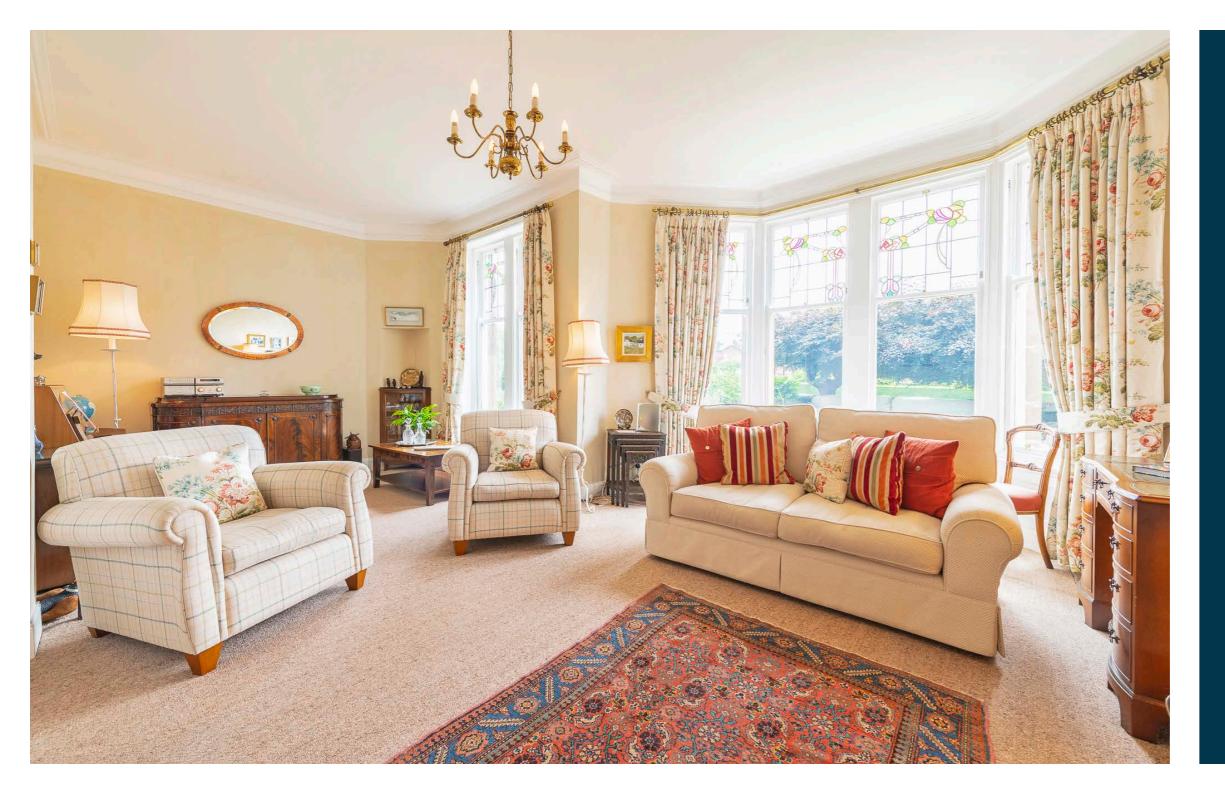

The accommodation includes; vestibule via storm doors, reception hall with under stair WC, a tremendous double aspect, bay windowed living room to the front and a designated bay windowed dining room to the side. A comfortable morning room leads through to a fitted kitchen and then into a lean-to utility room with door to rear garden. The original staircase with timber balustrade leads to a split landing which reveals four generous bedrooms. The principal bedroom is of particular note with its own ensuite shower room and exquisite, handmade cabinetry. A four piece bathroom suite is found at half landing whilst a first floor cupboard with ceiling hatch gives access into a sizeable attic space.

Sympathetic refurbishments have been carried out to the property over a number of years although a number of period features are retained including moulded woodwork, ceiling plasterwork and stained glass. The specification includes gas fired central heating, refurbished sash & case windows, partial double glazing and a security alarm system.