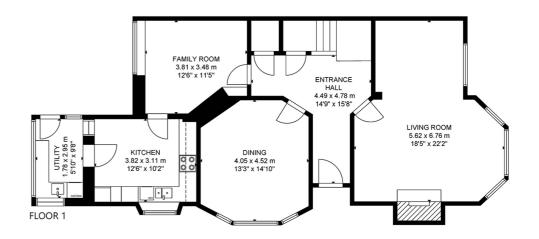

The accommodation includes; vestibule via storm doors, reception hall with under stair WC, a tremendous double aspect, bay windowed living room to the front and a designated bay windowed dining room to the side. A comfortable morning room leads through to a fitted kitchen and then into a lean-to utility room with door to rear garden. The original staircase with timber balustrade leads to a split landing which reveals four generous bedrooms. The principal bedroom is of particular note with its own ensuite shower room and exquisite, handmade cabinetry. A four piece bathroom suite is found at half landing whilst a first floor cupboard with ceiling hatch gives access into a sizeable attic space.

SS4205 | Sat Nav: 43 Carlaverock Road, Newlands, G43 2QL

For the full home report visit www.corumproperty.co.uk

\* All measurements and distances are approximate Floorplans are for illustration purposes and may not be to scale.