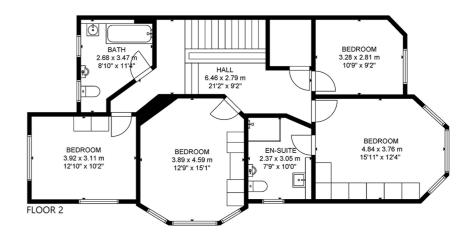

The accommodation includes; vestibule via storm doors, reception hall with under stair WC, a tremendous double aspect, bay windowed living room to the front and a designated bay windowed dining room to the side. A comfortable morning room leads through to a fitted kitchen and then into a lean-to utility room with door to rear garden. The original staircase with timber balustrade leads to a split landing which reveals four generous bedrooms. The principal bedroom is of particular note with its own ensuite shower room and exquisite, handmade cabinetry. A four piece bathroom suite is found at half landing whilst a first floor cupboard with ceiling hatch gives access into a sizeable attic space.

SS4205 | Sat Nav: 43 Carlaverock Road, Newlands, G43 2QL

For the full home report visit www.corumproperty.co.uk

\* All measurements and distances are approximate Floorplans are for illustration purposes and may not be to scale.