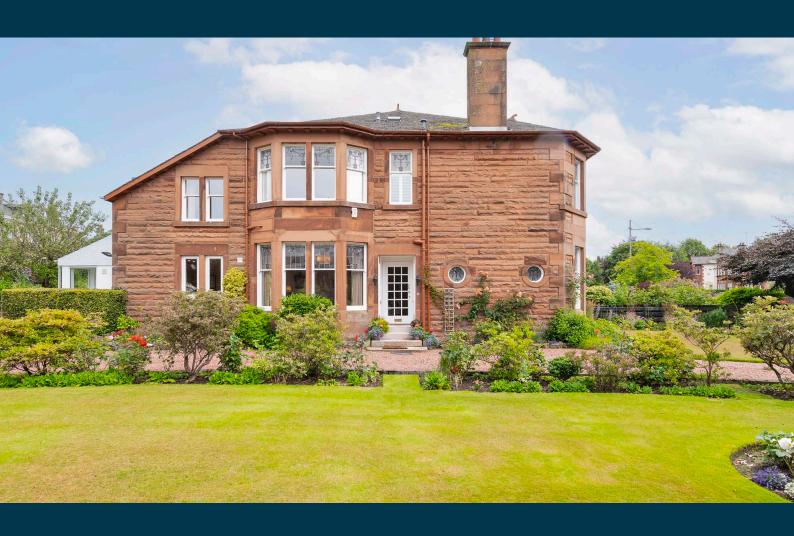

## 43 CARLAVEROCK ROAD

NEWLANDS

www.corumproperty.co.uk

- 4 | BEDROOMS
- 3 | BATHROOMS
- 3 | PUBLIC ROOMS

This charming semi-detached home is found in an established corner plot across the road from Newlands Park.

Externally the property sits within private, mature grounds bound by perimeter walls with a stone chipped horseshoe driveway providing space for several vehicles. Owing to its corner position, the property has gardens facing South, West and North, all of which deliver a degree of privacy. Our clients have spent a great deal of time and effort preserving their garden with meticulously maintained lawns, well stocked beds and copper beech and prunus trees around the perimeter.