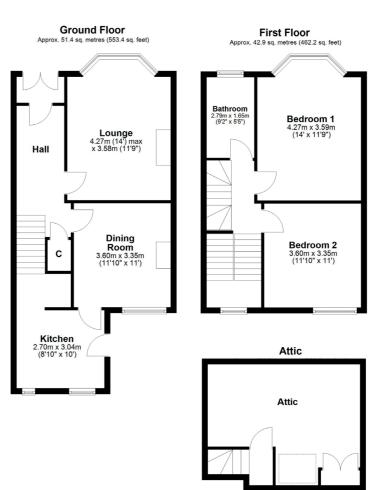

# 2 | BEDROOMS1 | BATHROOM2 | PUBLIC ROOMS

Positioned in a quiet pocket of Old Cathcart, this attractive mid terrace home sits in private garden grounds and has been priced to reflect the need for some upgrading and modernisation.

- Impressive sandstone fronted terrace
- Bay windowed lounge
- Dining room through to fitted kitchen
- Two first floor double bedrooms
- Floored and lined attic room
- Enclosed rear gardens

#### SS4208

\*All measurements and distances are approximate. Floorplans are for illustration purposes and may not be to scale.

For the full home report visit **www.corumproperty.co.uk** 