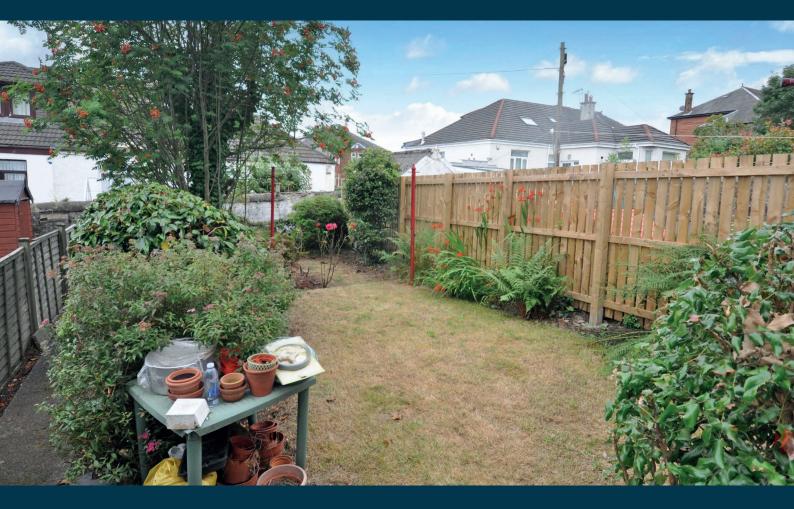

- Impressive sandstone fronted terrace
- Bay windowed lounge
- Dining room through to fitted kitchen
- Two first floor double bedrooms
- Floored and lined attic room
- Enclosed rear gardens