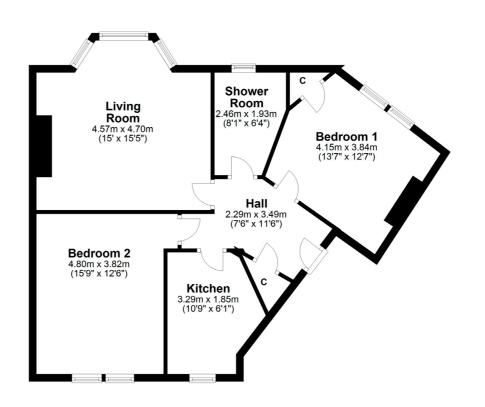

## 1/1 36 MOSS SIDE ROAD

SHAWLANDS

www.corumproperty.co.uk

- 2 | BEDROOMS
- 1 | BATHROOM
- 1 | PUBLIC ROOM

This bright first floor flat offers generous accommodation and is set in the very heart of the bustling Shawlands area.

- Bay windowed living room
- Two double bedrooms
- Gas central heating
- Central Shawlands location
- Crossmyloof station is approximately 500 yards away
- Maintained factored building

**Sat Nav:** 36 Moss Side Road, Shawlands, G41 3UA

SS4210

\*All measurements and distances are approximate.
Floorplans are for illustration purposes and may
not be to scale.

For the full home report visit www.corumproperty.co.uk