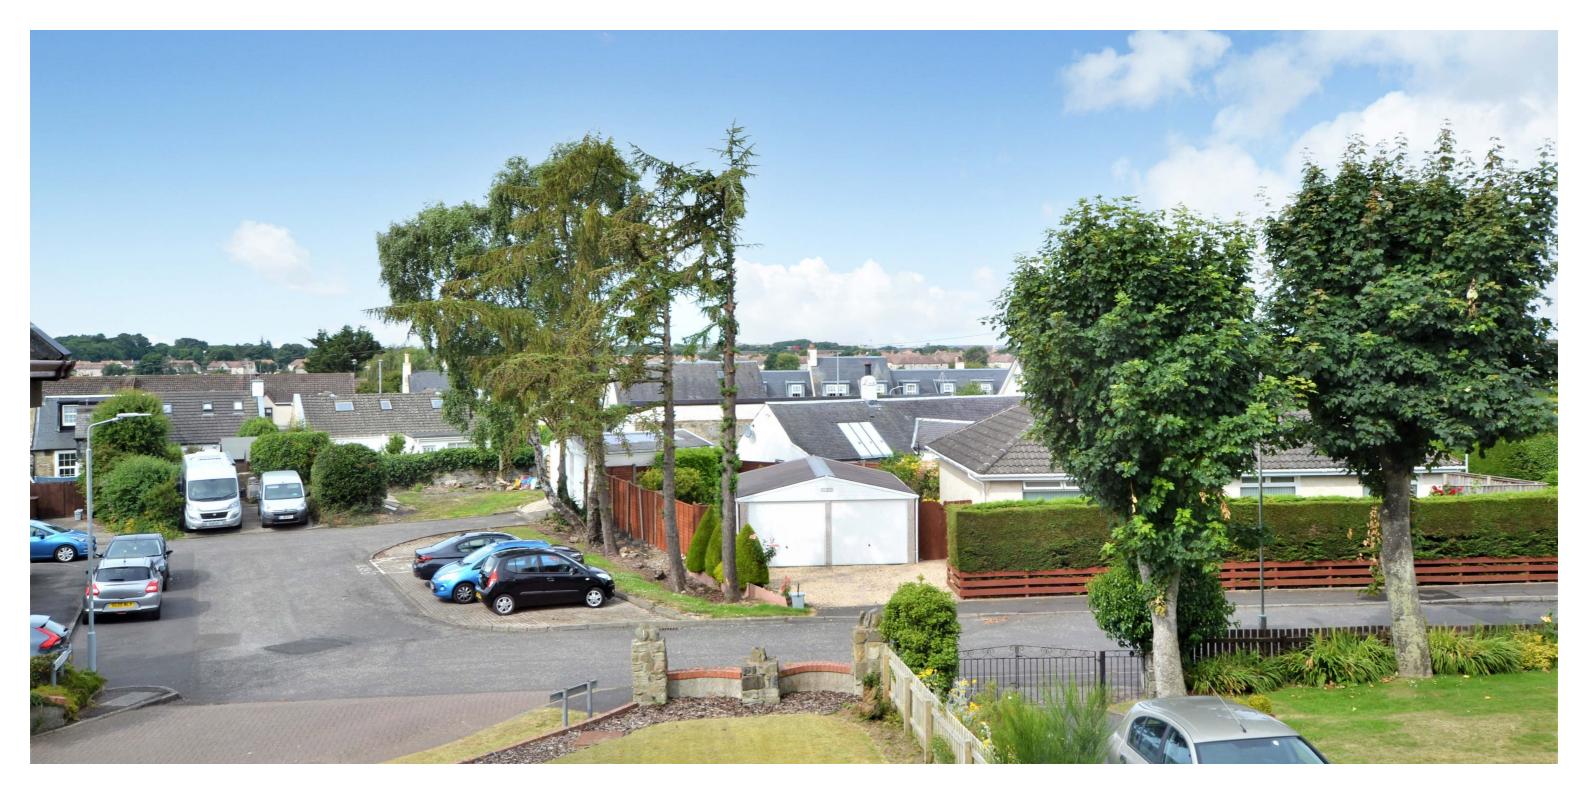

Externally the front garden is laid to lawn, with a monoblock driveway allowing off road parking for a number of vehicles leading to an integral double garage, with a separate door to the side. There is gated access at the side that leads round to the rear garden, which is tiered with a mixture of hard and soft landscaping, including paved patio areas, lawn, decorative shrubs and trees and paved pathways.

Crossburn Lane is part of a private and executive estate located within the village of Loans. Loans is ideally located for access onto the A78/A77 road network, allowing swift commuting to Glasgow and surrounding districts and close to the popular coastal town of Troon. Troon has a comprehensive range of local amenities, including schools, shops, restaurants and bars, rail links, supermarkets and leisure facilities. There are numerous first class golf courses within Troon and the wider area and Prestwick International Airport, flying regularly to destinations throughout Europe, is less than 4 miles distant.