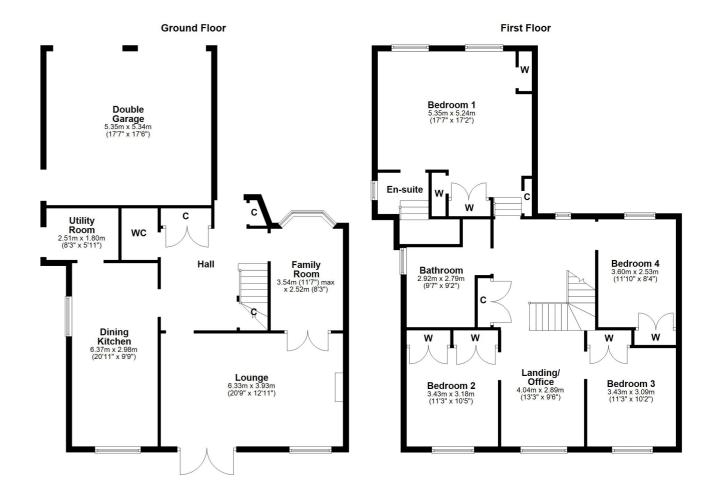

1 Crossburn Lane is a truly impressive and exceptional example of a modern detached home that has been designed to create generous family living space in a quiet executive state within the village of Loans. The accommodation extends across six principal apartments with ample storage throughout and all of the main attributes that are so sought after by the modern family, including a large dining kitchen, a separate utility room, a downstairs W.C and an incredible master bedroom suite, with an en suite and fitted wardrobe space. There is a flexible space on the upper landing, currently used as a home office and there is also a large double garage for additional parking or storage. The fantastic interior is complimented by ample off road parking at the front and a landscaped garden at the rear, with raised lawn, paved patio areas and decorative shrubs.

In more detail, the internal accommodation extends to an entrance hall with fitted storage cupboards, a bay windowed family room, a spacious lounge with French doors leading out to the garden, a fitted dining kitchen, a separate utility room that is plumbed for appliances and has a door leading out to the side, a downstairs W.C and an under stairs storage cupboard. On the upper floor there is a large landing, currently used as a home office, storage and loft access, three double bedrooms, all with fitted wardrobes, a four piece family bathroom suite and a stunning master bedroom, with ample fitted wardrobes, elevated views across Troon and out to sea, and an en suite shower room.