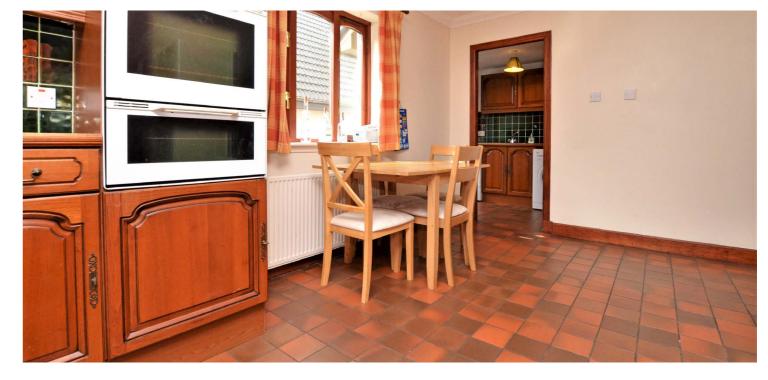

In more detail, the internal accommodation extends to an entrance hall with fitted storage cupboards, a bay windowed family room, a spacious lounge with French doors leading out to the garden, a fitted dining kitchen, a separate utility room that is plumbed for appliances and has a door leading out to the side, a downstairs W.C and an under stairs storage cupboard. On the upper floor there is a large landing, currently used as a home office, storage and loft access, three double bedrooms, all with fitted wardrobes, a four piece family bathroom suite and a stunning master bedroom, with ample fitted wardrobes, elevated views across Troon and out to sea, and an en suite shower room.