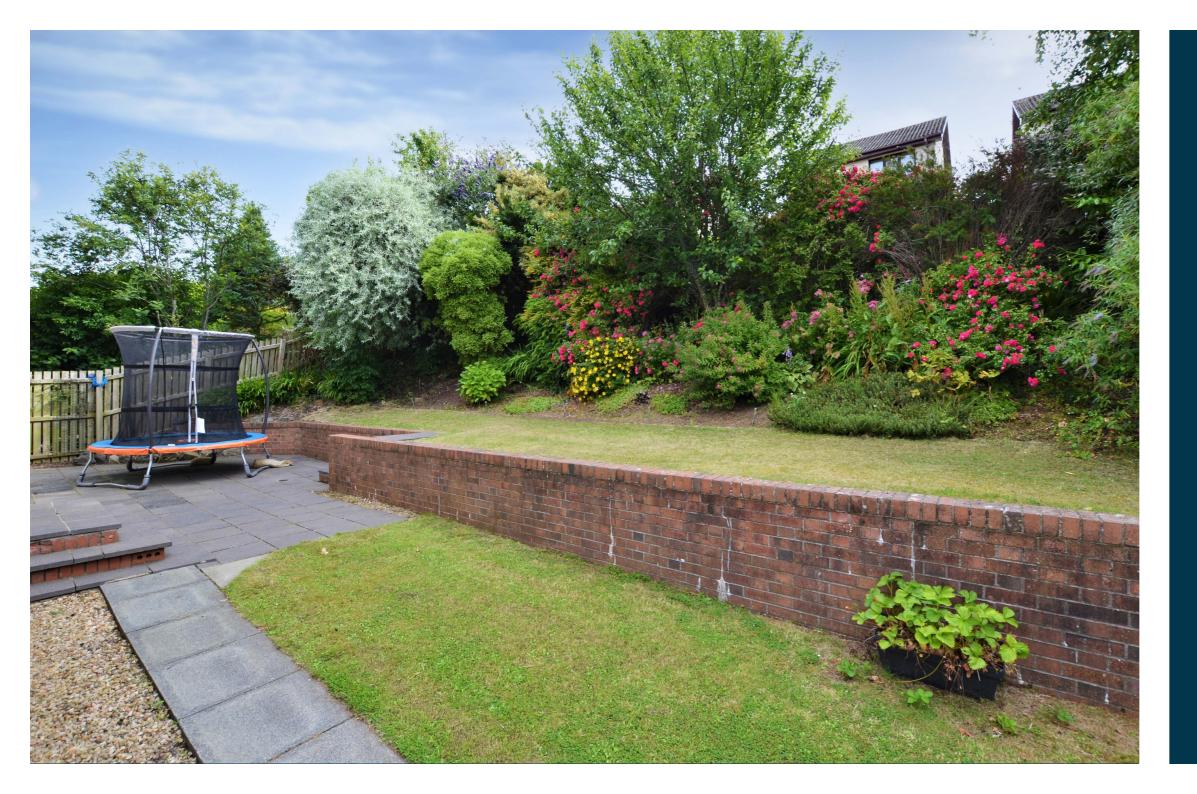

Externally the front garden is laid to lawn, with a monoblock driveway allowing off road parking for a number of vehicles leading to an integral double garage, with a separate door to the side. There is gated access at the side that leads round to the rear garden, which is tiered with a mixture of hard and soft landscaping, including paved patio areas, lawn, decorative shrubs and trees and paved pathways.