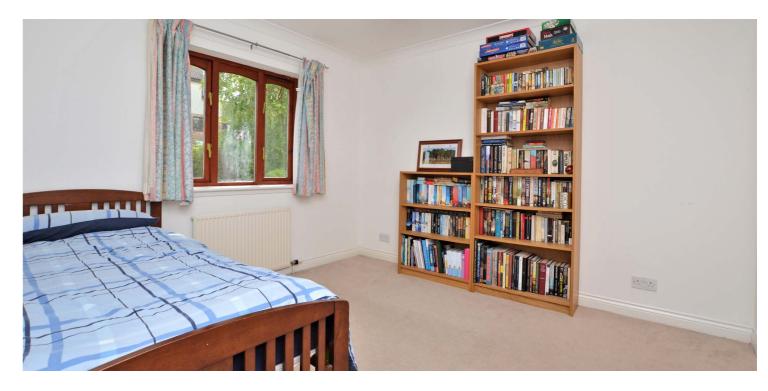

In more detail, the internal accommodation extends to an entrance hall with fitted storage cupboards, a bay windowed family room, a spacious lounge with French doors leading out to the garden, a fitted dining kitchen, a separate utility room that is plumbed for appliances and has a door leading out to the side, a downstairs W.C and an under stairs storage cupboard. On the upper floor there is a large landing, currently used as a home office, storage and loft access, three double bedrooms, all with fitted wardrobes, a four piece family bathroom suite and a stunning master bedroom, with ample fitted wardrobes, elevated views across Troon and out to sea, and an en suite shower room.