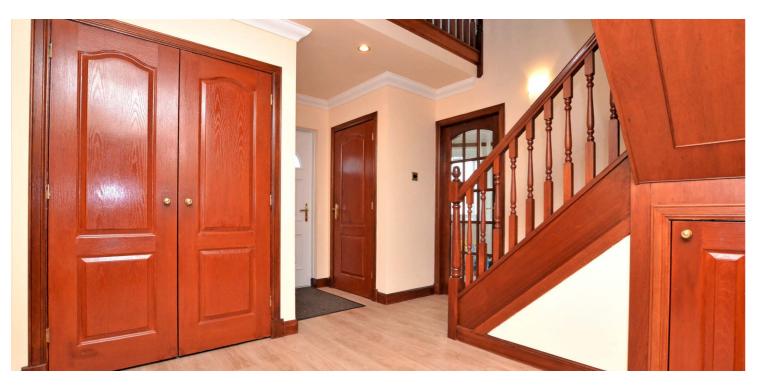

In more detail, the internal accommodation extends to an entrance hall with fitted storage cupboards, a bay windowed family room, a spacious lounge with French doors leading out to the garden, a fitted dining kitchen, a separate utility room that is plumbed for appliances and has a door leading out to the side, a downstairs W.C and an under stairs storage cupboard. On the upper floor there is a large landing, currently used as a home office, storage and loft access, three double bedrooms, all with fitted wardrobes, a four piece family bathroom suite and a stunning master bedroom, with ample fitted wardrobes, elevated views across Troon and out to sea, and an en suite shower room.