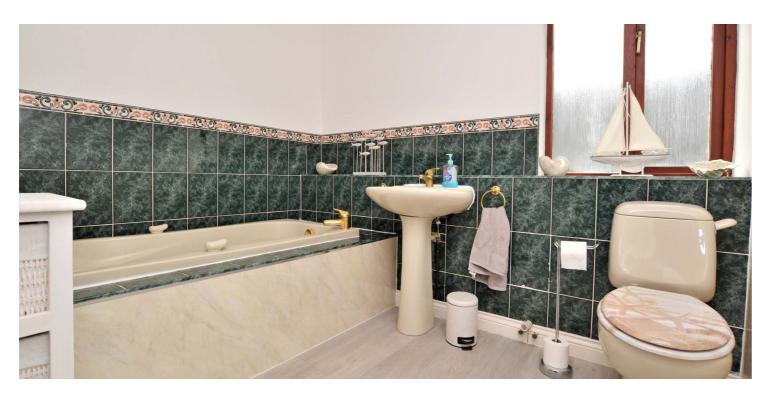

In more detail, the internal accommodation extends to an entrance hall with fitted storage cupboards, a bay windowed family room, a spacious lounge with French doors leading out to the garden, a fitted dining kitchen, a separate utility room that is plumbed for appliances and has a door leading out to the side, a downstairs W.C and an under stairs storage cupboard. On the upper floor there is a large landing, currently used as a home office, storage and loft access, three double bedrooms, all with fitted wardrobes, a four piece family bathroom suite and a stunning master bedroom, with ample fitted wardrobes, elevated views across Troon and out to sea, and an en suite shower room.