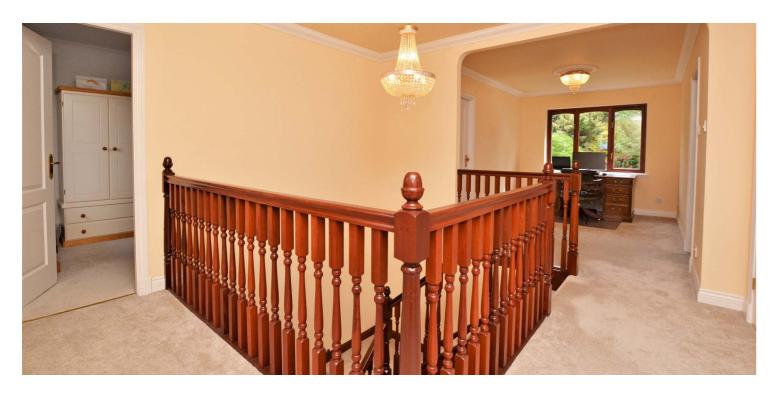

In more detail, the internal accommodation extends to an entrance hall with fitted storage cupboards, a bay windowed family room, a spacious lounge with French doors leading out to the garden, a fitted dining kitchen, a separate utility room that is plumbed for appliances and has a door leading out to the side, a downstairs W.C and an under stairs storage cupboard. On the upper floor there is a large landing, currently used as a home office, storage and loft access, three double bedrooms, all with fitted wardrobes, a four piece family bathroom suite and a stunning master bedroom, with ample fitted wardrobes, elevated views across Troon and out to sea, and an en suite shower room.