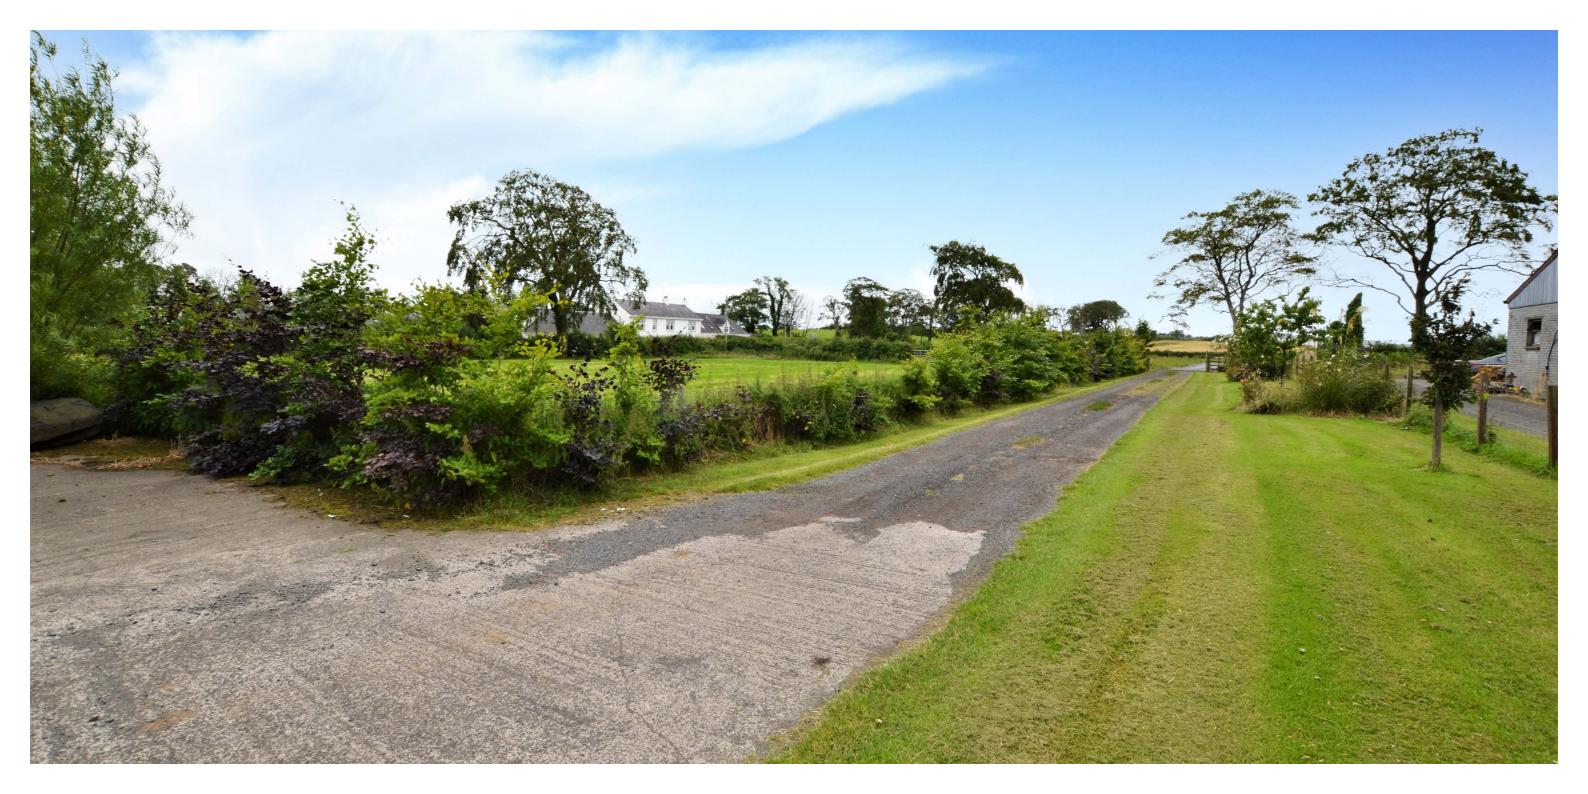

Externally the property sits on almost an acre of garden grounds, including a large driveway leading to the back of the house with ample parking facility and hardlandscaped areas. To the front of the property there is a generous south-facing garden, laid mainly with lawn and shielded from the road by mature trees and hedging.