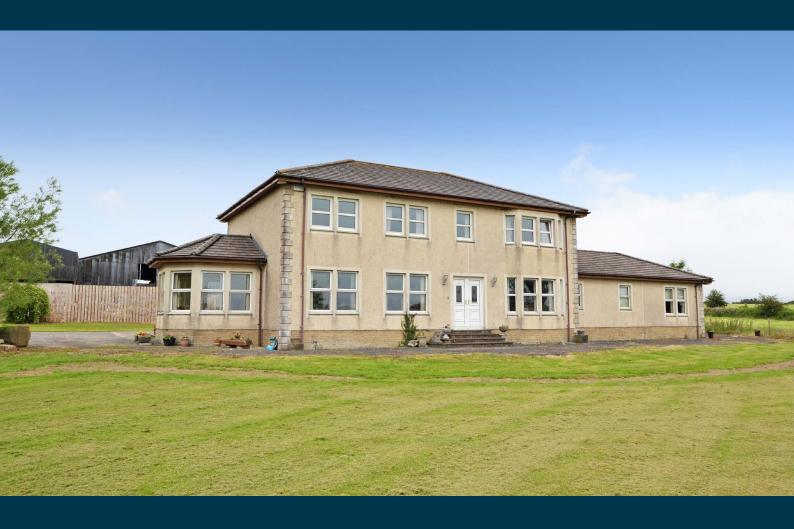

Donegal House is situated at the north east edge of Perceton, along the B769 that links into Irvine, Stewarton and the M77 for commuting to Glasgow. Opposite Perceton Gate, the semi-rural location provides enviable peace and quiet, panoramic elevated views over rolling Ayrshire countryside and an outlook out to the Isle of Arran in the distance. This impressive executive home will suit a range of potential buyers and offers an outstanding level of flexible living space across nine main apartments and the addition of an attached annex that is currently configured as a two bedroom cottage, with both separate and integral access. Each part of the interior is truly spacious and there is ample storage throughout, quality doors, double glazing and separate Oil-fired boilers for the main house and the annex. This fantastic home is set on approximately 1 acre of garden grounds, with the majority of the garden set to the front, which is south-facing and offers an excellent level of privacy. Viewing is essential to appreciate both the location and living space that Donegal House offers to the market.

Externally the property sits on almost an acre of garden grounds, including a large driveway leading to the back of the house with ample parking facility and hardlandscaped areas. To the front of the property there is a generous south-facing garden, laid mainly with lawn and shielded from the road by mature trees and hedging.