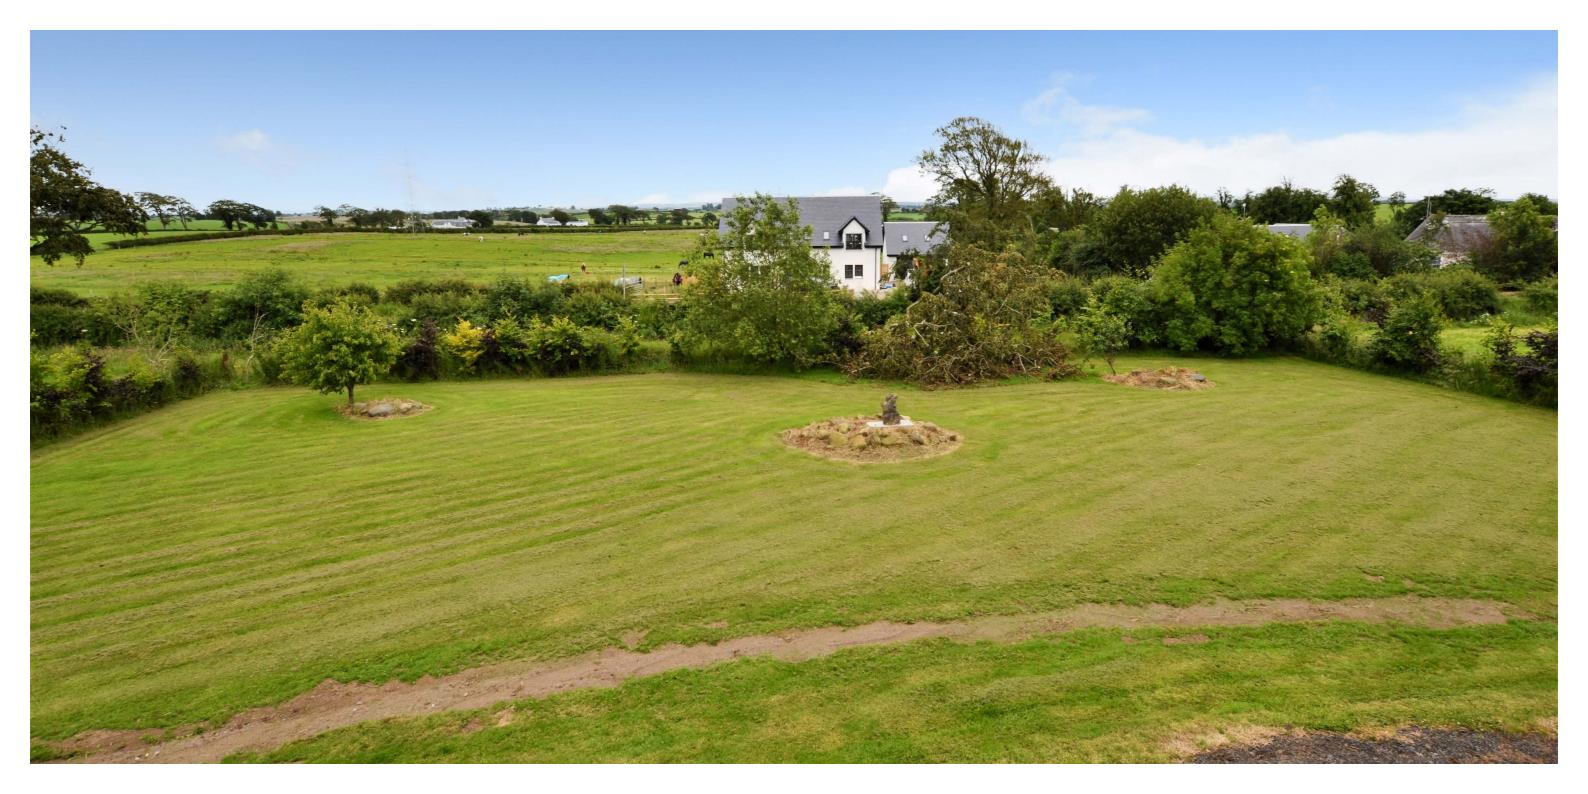

Donegal House is situated at the north east edge of Perceton, along the B769 that links into Irvine, Stewarton and the M77 for commuting to Glasgow. Opposite Perceton Gate, the semi-rural location provides enviable peace and quiet, panoramic elevated views over rolling Ayrshire countryside and an outlook out to the Isle of Arran in the distance. This impressive executive home will suit a range of potential buyers and offers an outstanding level of flexible living space across nine main apartments and the addition of an attached annex that is currently configured as a two bedroom cottage, with both separate and integral access. Each part of the interior is truly spacious and there is ample storage throughout, quality doors, double glazing and separate Oil-fired boilers for the main house and the annex. This fantastic home is set on approximately 1 acre of garden grounds, with the majority of the garden set to the front, which is south-facing and offers an excellent level of privacy. Viewing is essential to appreciate both the location and living space that Donegal House offers to the market.

Externally the property sits on almost an acre of garden grounds, including a large driveway leading to the back of the house with ample parking facility and hardlandscaped areas. To the front of the property there is a generous south-facing garden, laid mainly with lawn and shielded from the road by mature trees and hedging.