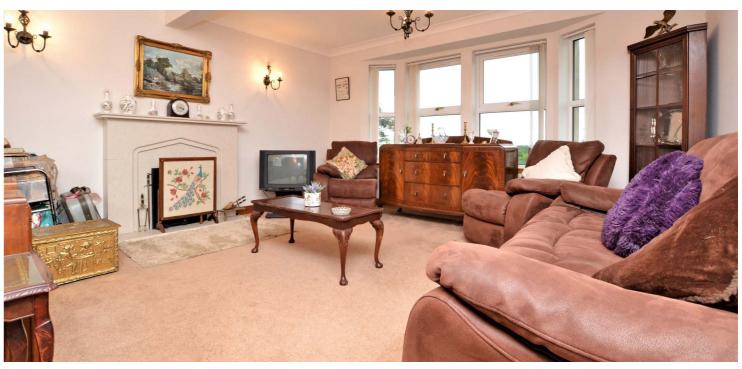

In more detail, the internal accommodation extends to an entrance vestibule, a large welcoming hallway with fitted storage and stairs leading to the upper floor, a baywindowed formal lounge, an office, a W.C, access through to the annex, a large family room with space for dining leading into a bright garden room with French doors out to the side, a large farmhouse style dining kitchen and a separate utility room with a door to the rear. On the upper floor there is an impressive landing with windows to the rear and fitted storage, a master bedroom to the front with an en suite shower room and a walk-in dressing room, a four piece family bathroom suite, loft access and a further four double bedrooms, all with fitted wardrobes and two sharing a Jack & Jill en suite shower room.