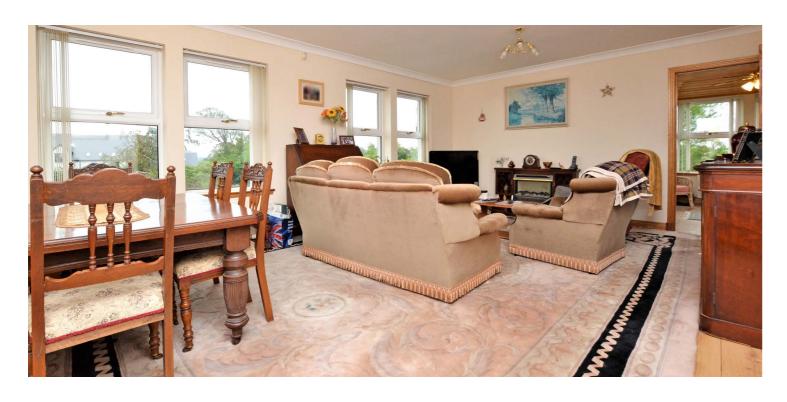

In more detail, the internal accommodation extends to an entrance vestibule, a large welcoming hallway with fitted storage and stairs leading to the upper floor, a baywindowed formal lounge, an office, a W.C, access through to the annex, a large family room with space for dining leading into a bright garden room with French doors out to the side, a large farmhouse style dining kitchen and a separate utility room with a door to the rear. On the upper floor there is an impressive landing with windows to the rear and fitted storage, a master bedroom to the front with an en suite shower room and a walk-in dressing room, a four piece family bathroom suite, loft access and a further four double bedrooms, all with fitted wardrobes and two sharing a Jack & Jill en suite shower room.