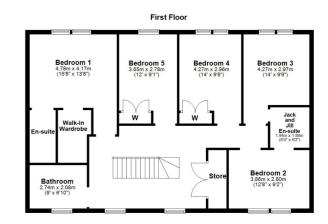

In more detail, the internal accommodation extends to an entrance vestibule, a large welcoming hallway with fitted storage and stairs leading to the upper floor, a baywindowed formal lounge, an office, a W.C, access through to the annex, a large family room with space for dining leading into a bright garden room with French doors out to the side, a large farmhouse style dining kitchen and a separate utility room with a door to the rear. On the upper floor there is an impressive landing with windows to the rear and fitted storage, a master bedroom to the front with an en suite shower room and a walk-in dressing room, a four piece family bathroom suite, loft access and a further four double bedrooms, all with fitted wardrobes and two sharing a Jack & Jill en suite shower room.

TR1558 | Sat Nav: Donegal House, Middleton Road, Perceton, KA11 2AN

For the full home report visit www.corumproperty.co.uk

\* All measurements and distances are approximate Floorplans are for illustration purposes and may not be to scale.