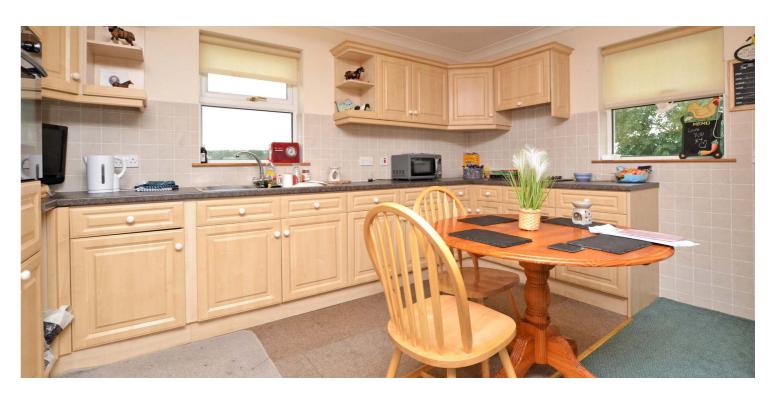

In more detail, the internal accommodation extends to an entrance vestibule, a large welcoming hallway with fitted storage and stairs leading to the upper floor, a baywindowed formal lounge, an office, a W.C, access through to the annex, a large family room with space for dining leading into a bright garden room with French doors out to the side, a large farmhouse style dining kitchen and a separate utility room with a door to the rear. On the upper floor there is an impressive landing with windows to the rear and fitted storage, a master bedroom to the front with an en suite shower room and a walk-in dressing room, a four piece family bathroom suite, loft access and a further four double bedrooms, all with fitted wardrobes and two sharing a Jack & Jill en suite shower room.