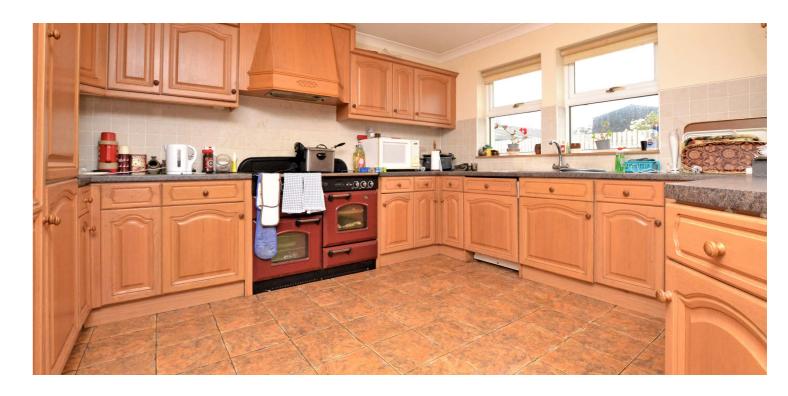

In more detail, the internal accommodation extends to an entrance vestibule, a large welcoming hallway with fitted storage and stairs leading to the upper floor, a baywindowed formal lounge, an office, a W.C, access through to the annex, a large family room with space for dining leading into a bright garden room with French doors out to the side, a large farmhouse style dining kitchen and a separate utility room with a door to the rear. On the upper floor there is an impressive landing with windows to the rear and fitted storage, a master bedroom to the front with an en suite shower room and a walk-in dressing room, a four piece family bathroom suite, loft access and a further four double bedrooms, all with fitted wardrobes and two sharing a Jack & Jill en suite shower room.