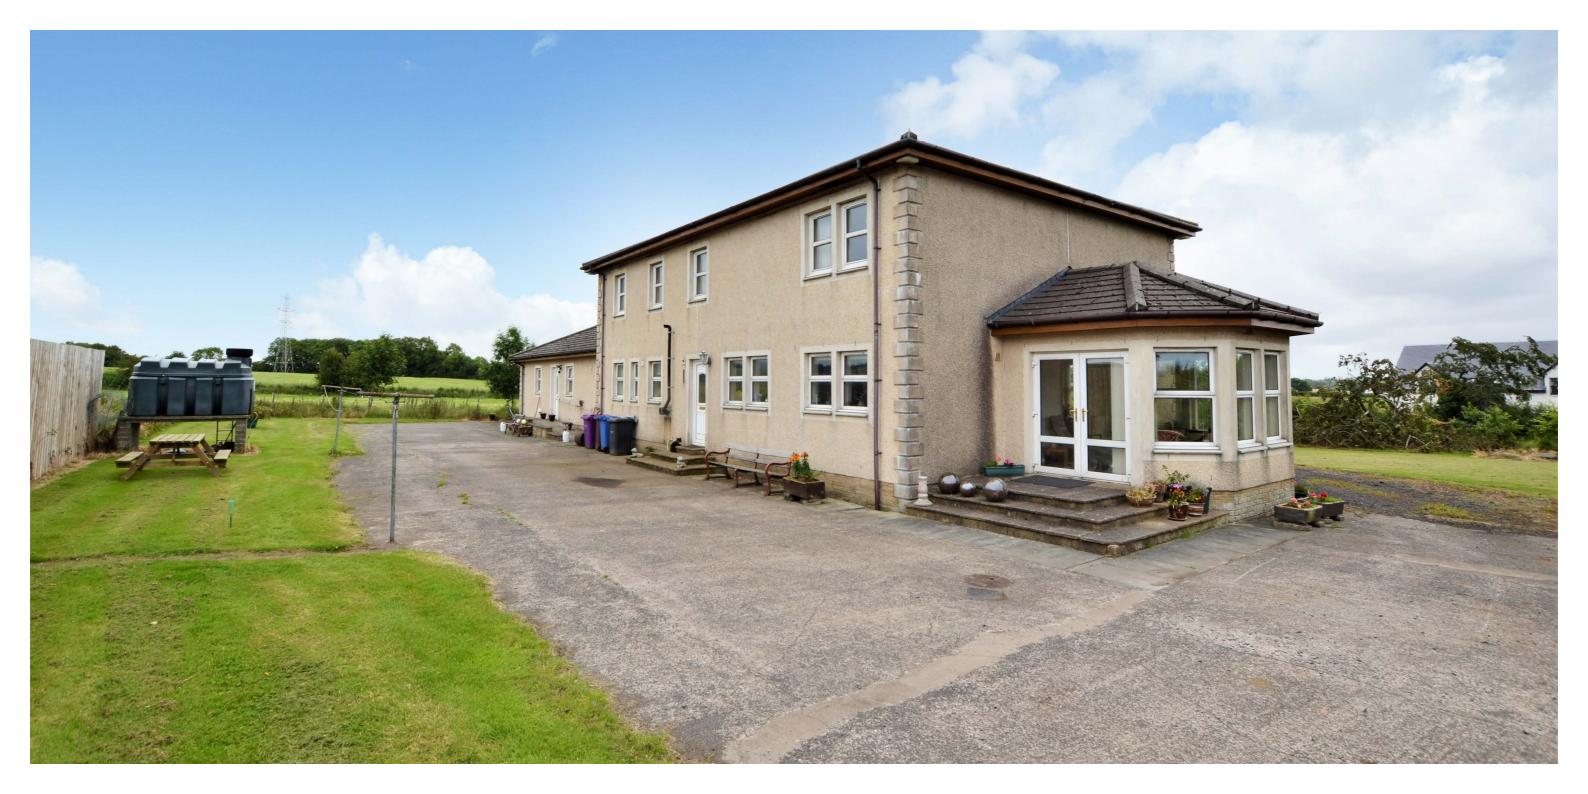

Donegal House is situated at the north east edge of Perceton, along the B769 that links into Irvine, Stewarton and the M77 for commuting to Glasgow. Opposite Perceton Gate, the semi-rural location provides enviable peace and quiet, panoramic elevated views over rolling Ayrshire countryside and an outlook out to the Isle of Arran in the distance. This impressive executive home will suit a range of potential buyers and offers an outstanding level of flexible living space across nine main apartments and the addition of an attached annex that is currently configured as a two bedroom cottage, with both separate and integral access. Each part of the interior is truly spacious and there is ample storage throughout, quality doors, double glazing and separate Oil-fired boilers for the main house and the annex. This fantastic home is set on approximately 1 acre of garden grounds, with the majority of the garden set to the front, which is south-facing and offers an excellent level of privacy. Viewing is essential to appreciate both the location and living space that Donegal House offers to the market.

Externally the property sits on almost an acre of garden grounds, including a large driveway leading to the back of the house with ample parking facility and hardlandscaped areas. To the front of the property there is a generous south-facing garden, laid mainly with lawn and shielded from the road by mature trees and hedging.