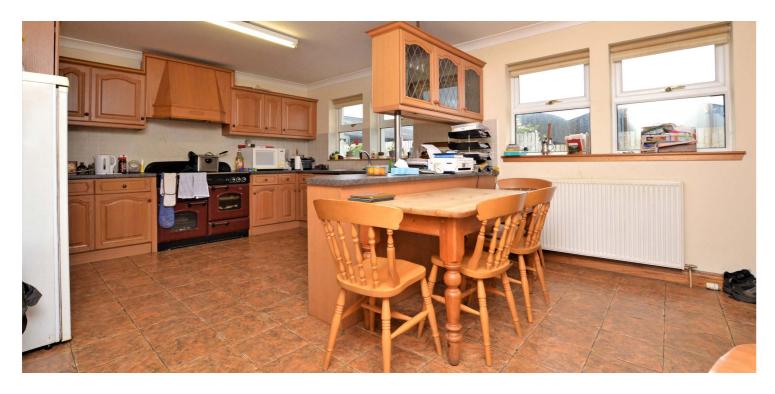

In more detail, the internal accommodation extends to an entrance vestibule, a large welcoming hallway with fitted storage and stairs leading to the upper floor, a baywindowed formal lounge, an office, a W.C, access through to the annex, a large family room with space for dining leading into a bright garden room with French doors out to the side, a large farmhouse style dining kitchen and a separate utility room with a door to the rear. On the upper floor there is an impressive landing with windows to the rear and fitted storage, a master bedroom to the front with an en suite shower room and a walk-in dressing room, a four piece family bathroom suite, loft access and a further four double bedrooms, all with fitted wardrobes and two sharing a Jack & Jill en suite shower room.