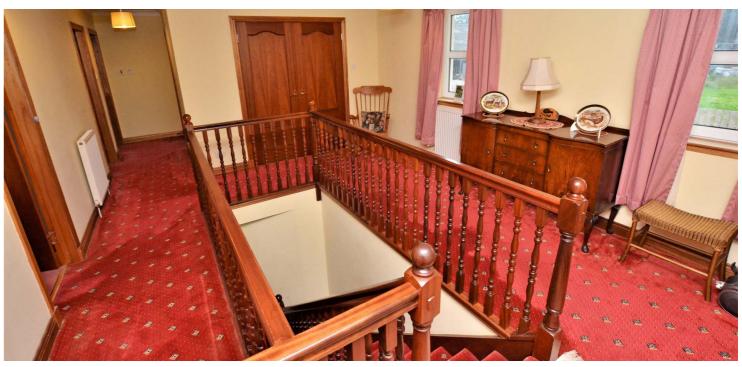

In more detail, the internal accommodation extends to an entrance vestibule, a large welcoming hallway with fitted storage and stairs leading to the upper floor, a baywindowed formal lounge, an office, a W.C, access through to the annex, a large family room with space for dining leading into a bright garden room with French doors out to the side, a large farmhouse style dining kitchen and a separate utility room with a door to the rear. On the upper floor there is an impressive landing with windows to the rear and fitted storage, a master bedroom to the front with an en suite shower room and a walk-in dressing room, a four piece family bathroom suite, loft access and a further four double bedrooms, all with fitted wardrobes and two sharing a Jack & Jill en suite shower room.