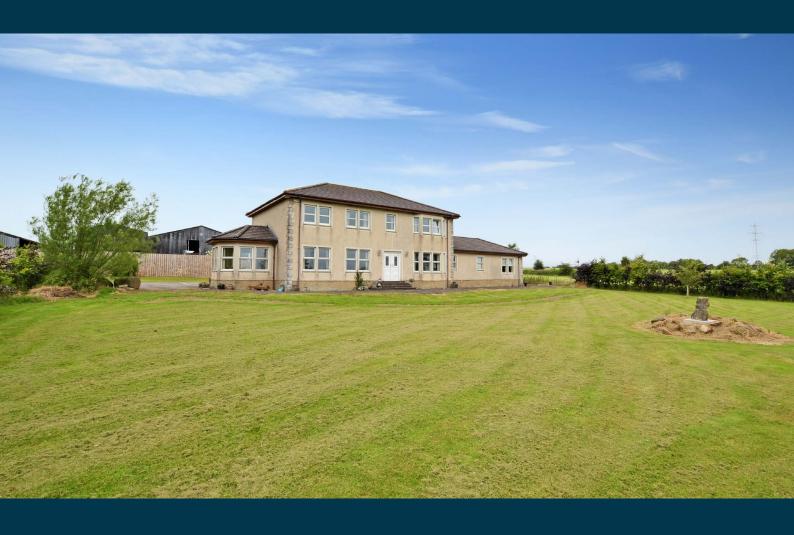

Donegal House is situated at the north east edge of Perceton, along the B769 that links into Irvine, Stewarton and the M77 for commuting to Glasgow. Opposite Perceton Gate, the semi-rural location provides enviable peace and quiet, panoramic elevated views over rolling Ayrshire countryside and an outlook out to the Isle of Arran in the distance. This impressive executive home will suit a range of potential buyers and offers an outstanding level of flexible living space across nine main apartments and the addition of an attached annex that is currently configured as a two bedroom cottage, with both separate and integral access. Each part of the interior is truly spacious and there is ample storage throughout, quality doors, double glazing and separate Oil-fired boilers for the main house and the annex. This fantastic home is set on approximately 1 acre of garden grounds, with the majority of the garden set to the front, which is south-facing and offers an excellent level of privacy. Viewing is essential to appreciate both the location and living space that Donegal House offers to the market.

Externally the property sits on almost an acre of garden grounds, including a large driveway leading to the back of the house with ample parking facility and hardlandscaped areas. To the front of the property there is a generous south-facing garden, laid mainly with lawn and shielded from the road by mature trees and hedging.