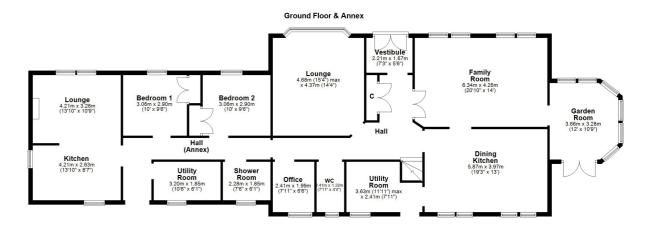

In more detail, the internal accommodation extends to an entrance vestibule, a large welcoming hallway with fitted storage and stairs leading to the upper floor, a baywindowed formal lounge, an office, a W.C, access through to the annex, a large family room with space for dining leading into a bright garden room with French doors out to the side, a large farmhouse style dining kitchen and a separate utility room with a door to the rear. On the upper floor there is an impressive landing with windows to the rear and fitted storage, a master bedroom to the front with an en suite shower room and a walk-in dressing room, a four piece family bathroom suite, loft access and a further four double bedrooms, all with fitted wardrobes and two sharing a Jack & Jill en suite shower room.

The annex has its own entrance at the rear and can also be accessed from the hallway in the main house and consists of an open plan lounge leading into a dining kitchen, a separate utility room, two large double bedrooms with fitted wardrobes and a shower room suite.