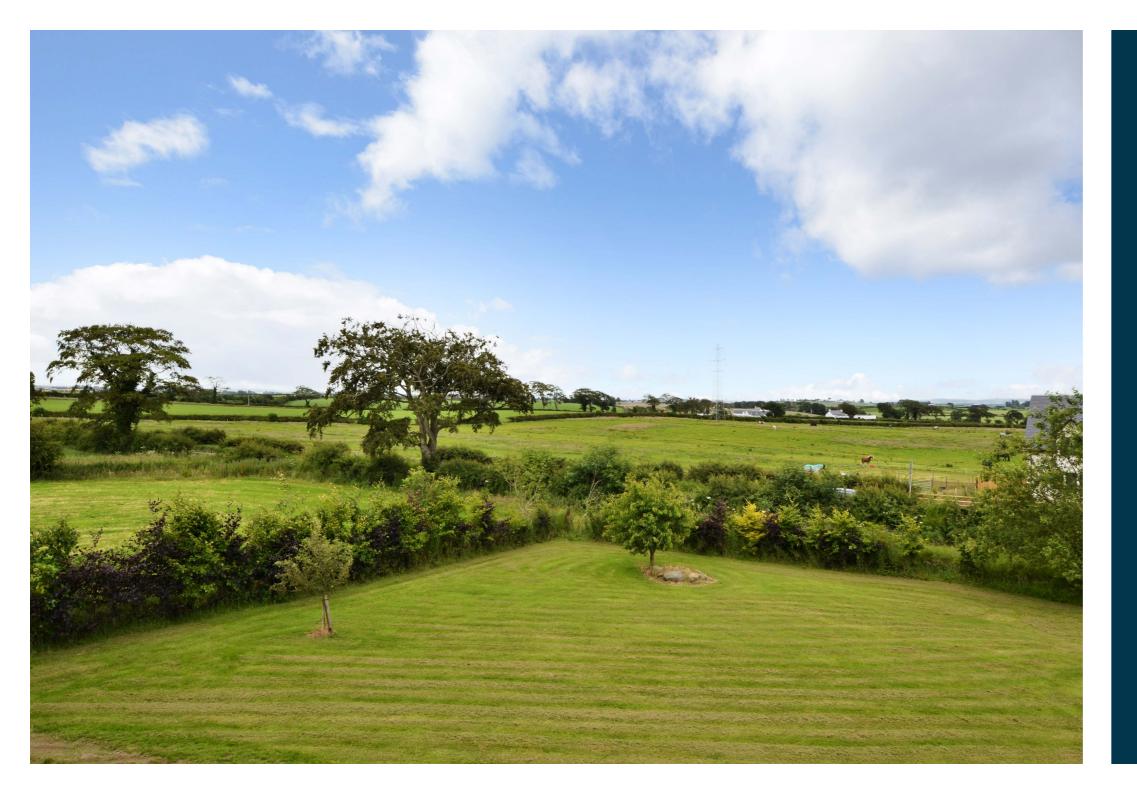

Donegal House is situated at the north east edge of Perceton, along the B769 that links into Irvine, Stewarton and the M77 for commuting to Glasgow. Opposite Perceton Gate, the semi-rural location provides enviable peace and quiet, panoramic elevated views over rolling Ayrshire countryside and an outlook out to the Isle of Arran in the distance. This impressive executive home will suit a range of potential buyers and offers an outstanding level of flexible living space across nine main apartments and the addition of an attached annex that is currently configured as a two bedroom cottage, with both separate and integral access. Each part of the interior is truly spacious and there is ample storage throughout, quality doors, double glazing and separate Oil-fired boilers for the main house and the annex. This fantastic home is set on approximately 1 acre of garden grounds, with the majority of the garden set to the front, which is south-facing and offers an excellent level of privacy. Viewing is essential to appreciate both the location and living space that Donegal House offers to the market.

Externally the property sits on almost an acre of garden grounds, including a large driveway leading to the back of the house with ample parking facility and hardlandscaped areas. To the front of the property there is a generous south-facing garden, laid mainly with lawn and shielded from the road by mature trees and hedging.