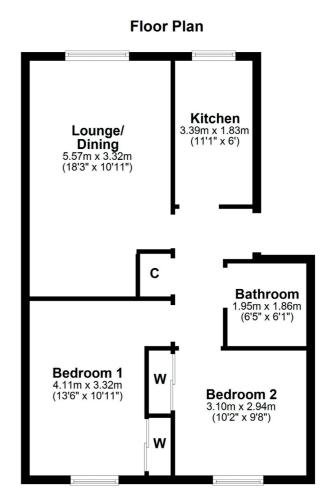

In more detail, the internal accommodation extends to an entrance hallway with loft access and a storage cupboard, a spacious lounge with space for dining, a modern fitted kitchen, a family bathroom suite with a shower over the bath and two double bedrooms, both with fitted wardrobes.

TR1565 | Sat Nav: 152 Queen Drive, Barassie, KA10 6SR

For the full home report visit www.corumproperty.co.uk

\* All measurements and distances are approximate Floorplans are for illustration purposes and may not be to scale.