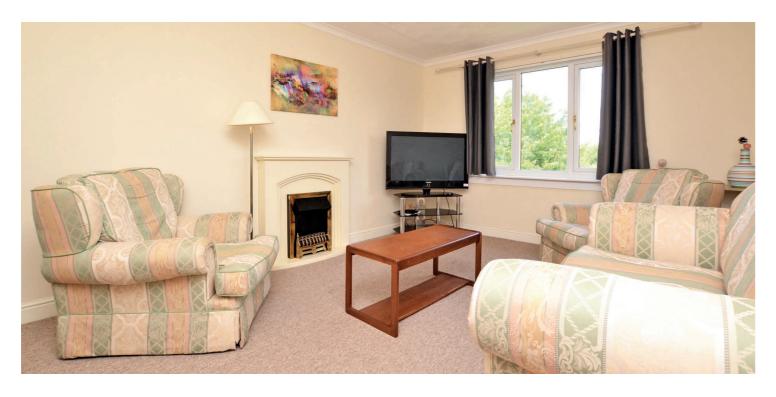

In more detail, the internal accommodation extends to an entrance hallway with loft access and a storage cupboard, a spacious lounge with space for dining, a modern fitted kitchen, a family bathroom suite with a shower over the bath and two double bedrooms, both with fitted wardrobes.