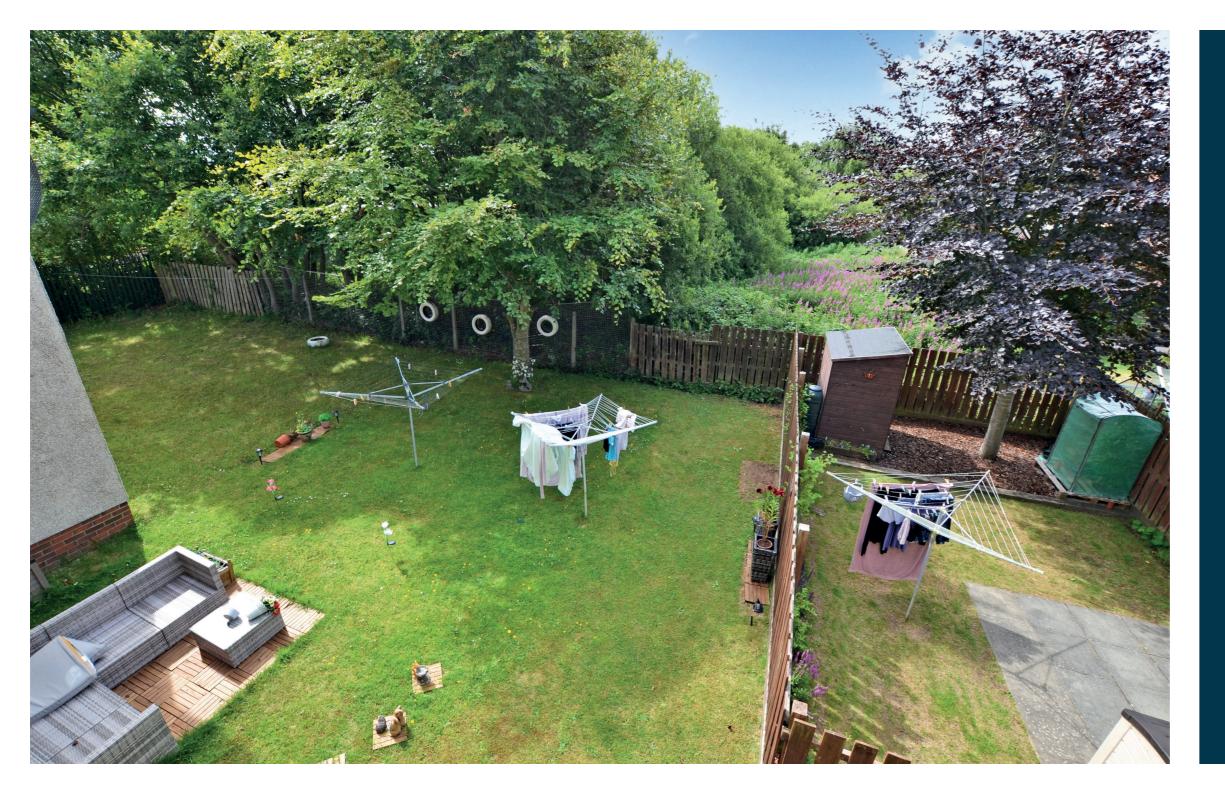

Externally the front of the property is laid mainly with monoblock for allocated parking, with paved pathways. The rear garden is south-facing and laid mainly with lawn. There is excellent privacy with mature trees and open green space at the rear.