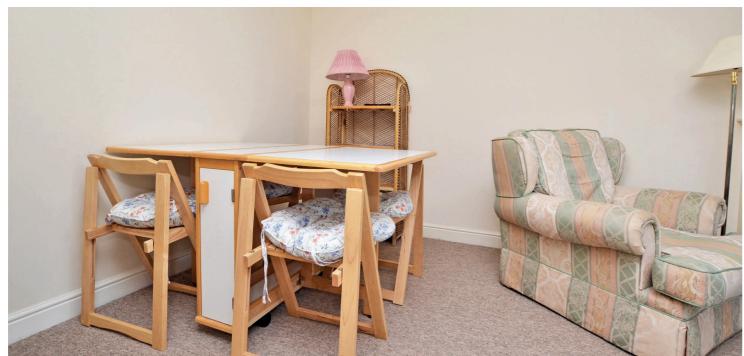

In more detail, the internal accommodation extends to an entrance hallway with loft access and a storage cupboard, a spacious lounge with space for dining, a modern fitted kitchen, a family bathroom suite with a shower over the bath and two double bedrooms, both with fitted wardrobes.