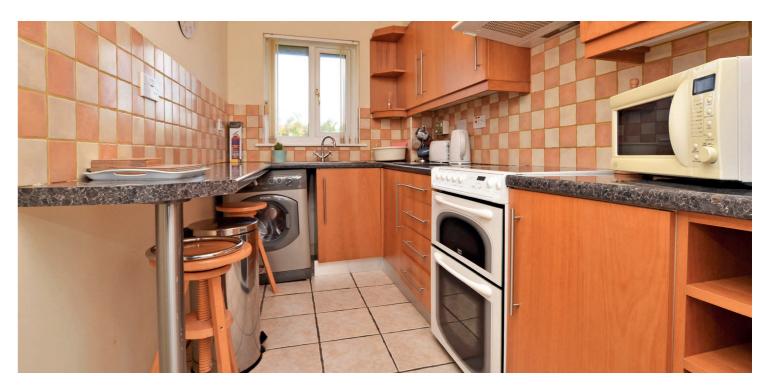

In more detail, the internal accommodation extends to an entrance hallway with loft access and a storage cupboard, a spacious lounge with space for dining, a modern fitted kitchen, a family bathroom suite with a shower over the bath and two double bedrooms, both with fitted wardrobes.