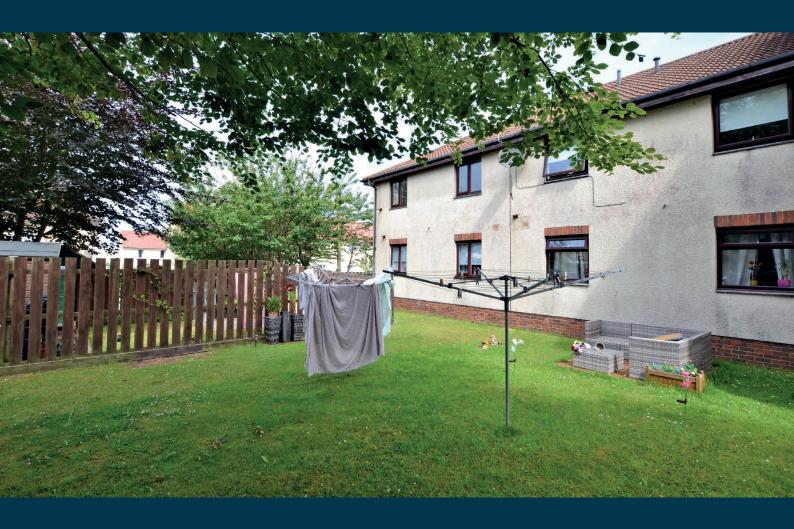

Externally the front of the property is laid mainly with monoblock for allocated parking, with paved pathways. The rear garden is south-facing and laid mainly with lawn. There is excellent privacy with mature trees and open green space at the rear.