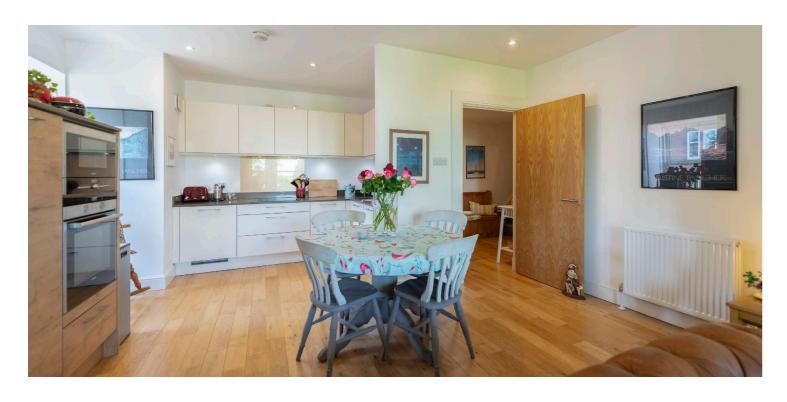

Entrance to the building is via a secure entry system and well-presented residents' hall with lift access to all levels. The internal accommodation comprises; welcoming reception hall with storage off, dual aspect open plan lounge and kitchen by Kitchens International, benefitting from integrated Siemens appliances, Quartz stone work tops and a range of base and wall mounted units. Completing the ground floor is a double bedroom with large fitted wardrobe and en-suite shower room by Porcelanosa.