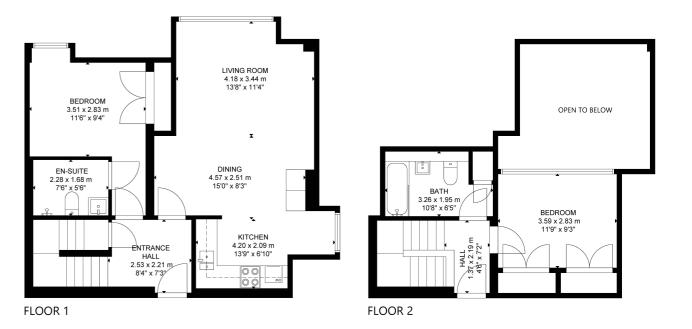

Entrance to the building is via a secure entry system and well-presented residents' hall with lift access to all levels. The internal accommodation comprises; welcoming reception hall with storage off, dual aspect open plan lounge and kitchen by Kitchens International, benefitting from integrated Siemens appliances, Quartz stone work tops and a range of base and wall mounted units. Completing the ground floor is a double bedroom with large fitted wardrobe and en-suite shower room by Porcelanosa.

Upstairs leads to a mezzanine bedroom and a family bathroom, again by Porcelanosa. There is also an access out to the third floor off this level.

In addition, the property benefits from hardwood flooring, double glazing, an allocated private parking space on the terrace, bike storage and well maintained communal rear gardens.

GROSS INTERNAL AREA TOTAL: 91 m²/977 sq ft FLOOR 1: 63 m²/675 sq ft, FLOOR 2: 28 m²/302 sq ft IZE AND DIMENSIONS ARE APPROXIMATE ACTUAL MAY VAR

Hillhead is centrally located within the West End, close to Glasgow University. The main street, Byres Road, offers a wide selection of shops, cafés and supermarkets including Tesco Metro, Marks & Spencer and Waitrose. The famous Ashton Lane is situated just off Byres Road offering various bars, restaurants and the Grosvenor Cinema.