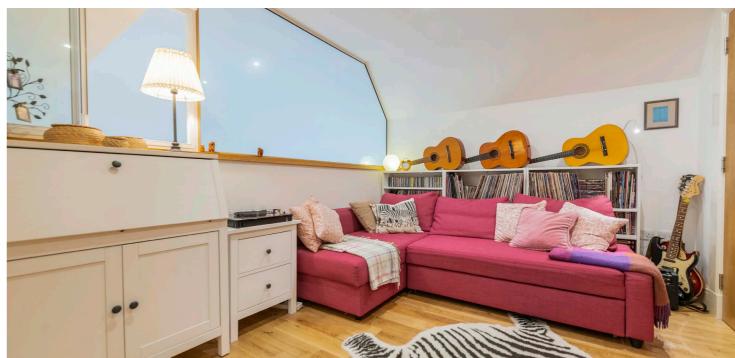

Entrance to the building is via a secure entry system and well-presented residents' hall with lift access to all levels. The internal accommodation comprises; welcoming reception hall with storage off, dual aspect open plan lounge and kitchen by Kitchens International, benefitting from integrated Siemens appliances, Quartz stone work tops and a range of base and wall mounted units. Completing the ground floor is a double bedroom with large fitted wardrobe and en-suite shower room by Porcelanosa.