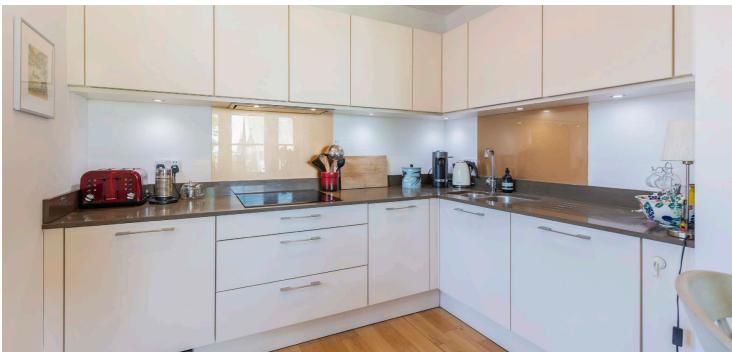

Entrance to the building is via a secure entry system and well-presented residents' hall with lift access to all levels. The internal accommodation comprises; welcoming reception hall with storage off, dual aspect open plan lounge and kitchen by Kitchens International, benefitting from integrated Siemens appliances, Quartz stone work tops and a range of base and wall mounted units. Completing the ground floor is a double bedroom with large fitted wardrobe and en-suite shower room by Porcelanosa.