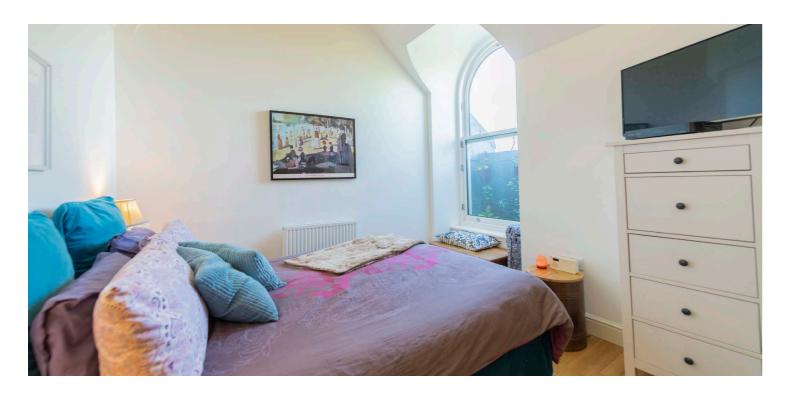

Entrance to the building is via a secure entry system and well-presented residents' hall with lift access to all levels. The internal accommodation comprises; welcoming reception hall with storage off, dual aspect open plan lounge and kitchen by Kitchens International, benefitting from integrated Siemens appliances, Quartz stone work tops and a range of base and wall mounted units. Completing the ground floor is a double bedroom with large fitted wardrobe and en-suite shower room by Porcelanosa.

Upstairs leads to a mezzanine bedroom and a family bathroom, again by Porcelanosa. There is also an access out to the third floor off this level.

In addition, the property benefits from hardwood flooring, double glazing, an allocated private parking space on the terrace, bike storage and well maintained communal rear gardens.