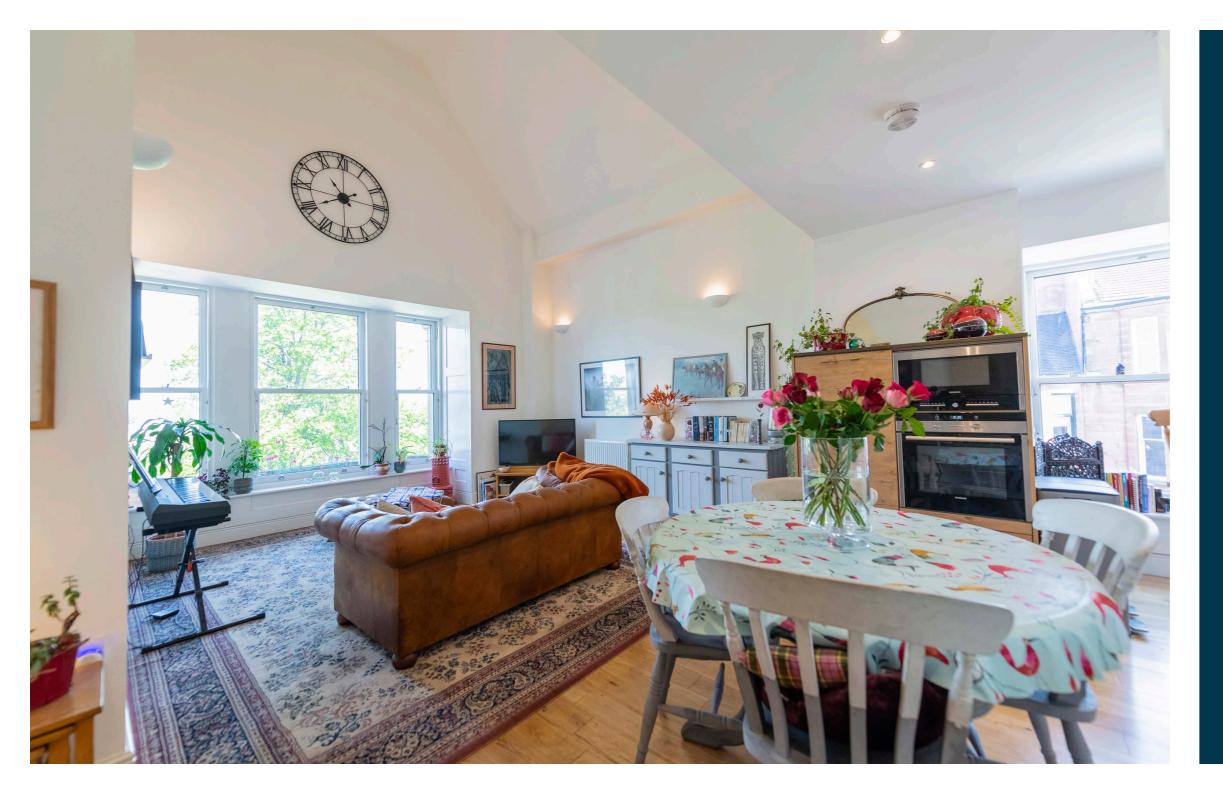

Entrance to the building is via a secure entry system and well-presented residents' hall with lift access to all levels. The internal accommodation comprises; welcoming reception hall with storage off, dual aspect open plan lounge and kitchen by Kitchens International, benefitting from integrated Siemens appliances, Quartz stone work tops and a range of base and wall mounted units. Completing the ground floor is a double bedroom with large fitted wardrobe and en-suite shower room by Porcelanosa.

Upstairs leads to a mezzanine bedroom and a family bathroom, again by Porcelanosa. There is also an access out to the third floor off this level.

In addition, the property benefits from hardwood flooring, double glazing, an allocated private parking space on the terrace, bike storage and well maintained communal rear gardens.