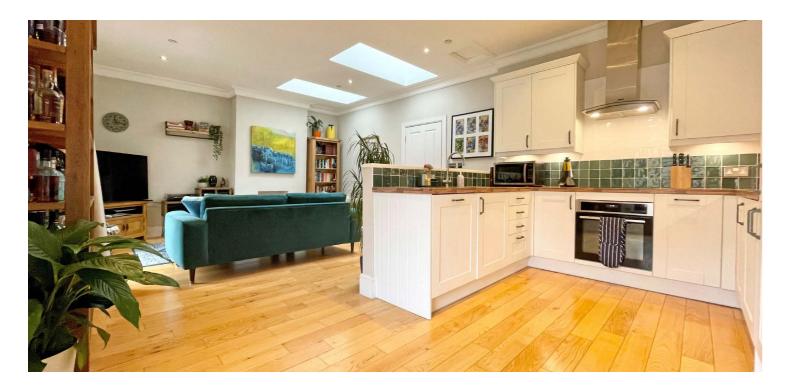

The internal accommodation comprises; welcoming reception hall with storage cupboard off and a fantastic, spacious open plan lounge and recently installed Wren kitchen, ideal for entertaining, and further enhanced with skylights flooding the room with natural light. There are two excellent sized double bedrooms, one with built in storage, and a modern family bathroom with over bath shower. The bathroom and hall also benefit from skylights.