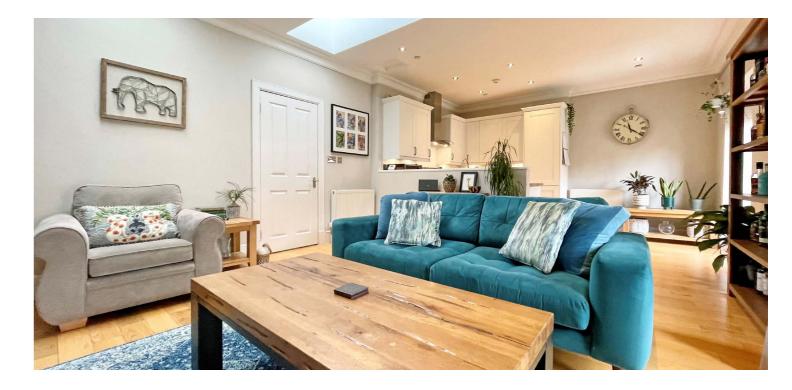

## 2/1 48 CECIL STREET HILLHEAD

www.corumproperty.co.uk

- 2 | BEDROOMS
- **1** | BATHROOM
- **1** | PUBLIC ROOM

Occupying the entire top floor at 48 Cecil Street is this superb two bedroom flat in a townhouse conversion in the highly sought after Hillhead area, with private parking to the rear. The property is initially accessed via a secure entry system leading to a well-kept residents' communal hall.

The internal accommodation comprises; welcoming reception hall with storage cupboard off and a fantastic, spacious open plan lounge and recently installed Wren kitchen, ideal for entertaining, and further enhanced with skylights flooding the room with natural light. There are two excellent sized double bedrooms, one with built in storage, and a modern family bathroom with over bath shower. The bathroom and hall also benefit from skylights.