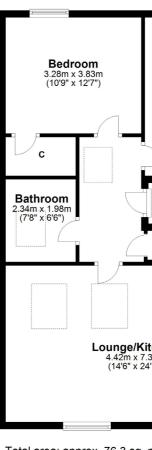

## **Top Floor** Approx. 76.3 sq. metres (820.9 sq. feet)

| <b>Bedroom</b><br>4.47m x 3.50m<br>(14'8" x 11'6") |
|----------------------------------------------------|
|                                                    |
| c                                                  |
| <b>tchen</b><br>34m<br>⊮1")                        |

Total area: approx. 76.3 sq. metres (820.9 sq. feet)

WE4620 | Sat Nav: 2/1 48 Cecil Street, Hillhead, Glasgow, G12 8RJ

For the full home report visit **www.corumproperty.co.uk** 

\* All measurements and distances are approximate Floorplans are for illustration purposes and may not be to scale.