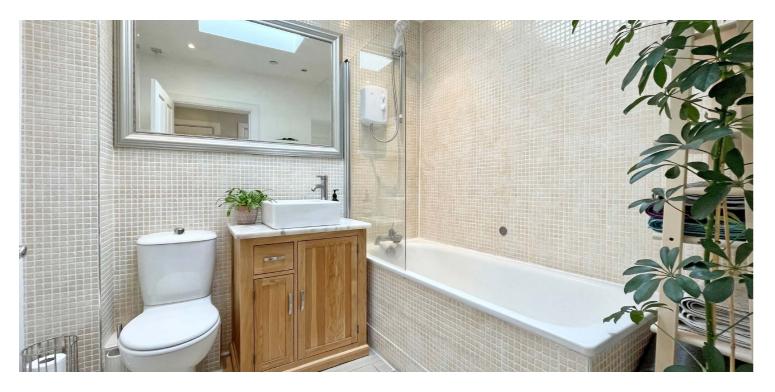

The internal accommodation comprises; welcoming reception hall with storage cupboard off and a fantastic, spacious open plan lounge and recently installed Wren kitchen, ideal for entertaining, and further enhanced with skylights flooding the room with natural light. There are two excellent sized double bedrooms, one with built in storage, and a modern family bathroom with over bath shower. The bathroom and hall also benefit from skylights.