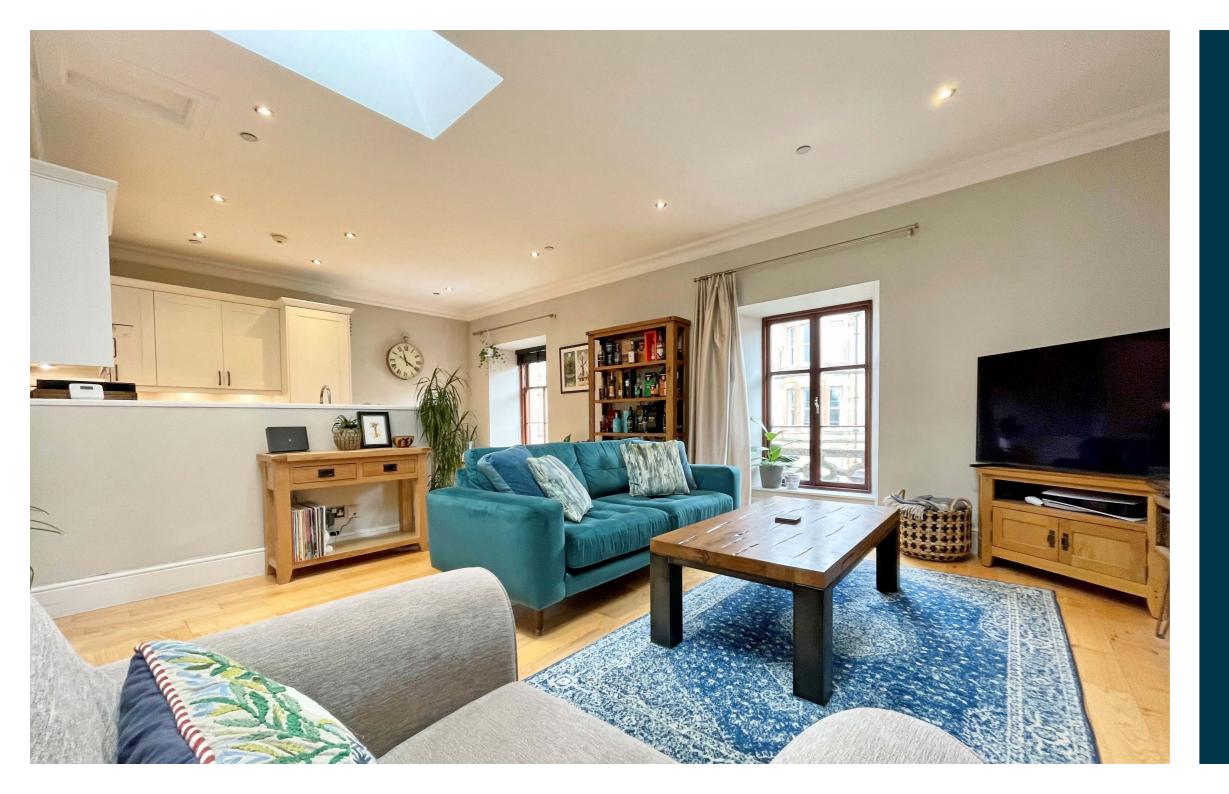

The internal accommodation comprises; welcoming reception hall with storage cupboard off and a fantastic, spacious open plan lounge and recently installed Wren kitchen, ideal for entertaining, and further enhanced with skylights flooding the room with natural light. There are two excellent sized double bedrooms, one with built in storage, and a modern family bathroom with over bath shower. The bathroom and hall also benefit from skylights.