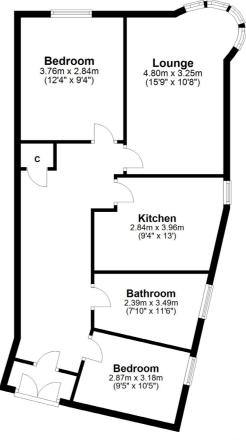

## 1/1 68 MONTAGUE STREET WOODLANDS

www.corumproperty.co.uk

- 2 | BEDROOMS
- 1 | BATHROOM
- 1 | PUBLIC ROOM

1/1 68 Montague Street is a highly sought after, two-bedroom first floor tenement flat, located in the ever-popular Woodlands district. Entrance to the building is via a residents' hallway with impressive, original tiling and stunning, painted fresco windows. The internal accommodation comprises; entrance vestibule, large welcoming reception hallway with storage cupboard off and an oriel bay windowed lounge, with superb open aspects. There is a spacious dining kitchen, two generous sized double bedrooms and finally, a family bathroom with shower over bath completes the accommodation on offer.

## First Floor

Approx. 68.3 sq. metres (735.0 sq. feet)

Total area: approx. 68.3 sq. metres (735.0 sq. feet)

Woodlands is well situated for access to the heart of the vibrant West End, including the University of Glasgow, Kelvingrove Park and the Botanic Gardens, linked by Kelvin Walkway along the River Kelvin. Kelvinbridge Underground Station is also located close by, with several bus services linking to the City Centre and beyond.