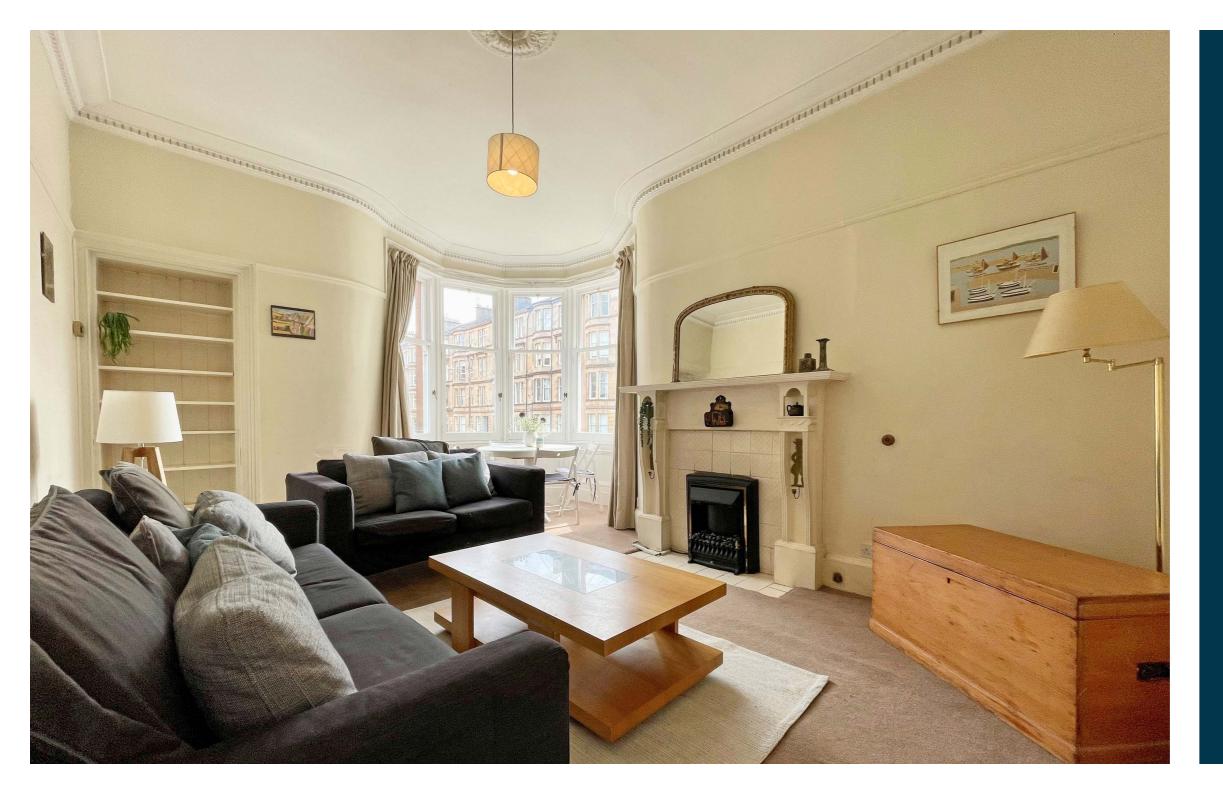

## 1/1 68 MONTAGUE STREET WOODLANDS

www.corumproperty.co.uk

- 2 | BEDROOMS
- 1 | BATHROOM
- 1 | PUBLIC ROOM

1/1 68 Montague Street is a highly sought after, two-bedroom first floor tenement flat, located in the ever-popular Woodlands district. Entrance to the building is via a residents' hallway with impressive, original tiling and stunning, painted fresco windows. The internal accommodation comprises; entrance vestibule, large welcoming reception hallway with storage cupboard off and an oriel bay windowed lounge, with superb open aspects. There is a spacious dining kitchen, two generous sized double bedrooms and finally, a family bathroom with shower over bath completes the accommodation on offer.