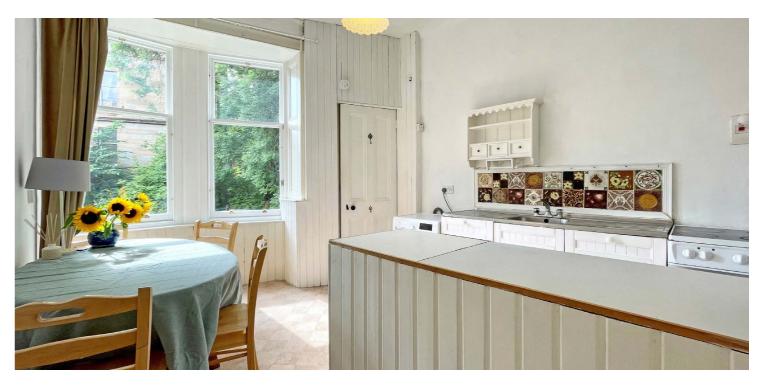

## 1/1 68 MONTAGUE STREET WOODLANDS

www.corumproperty.co.uk

- 2 | BEDROOMS
- 1 | BATHROOM
- 1 | PUBLIC ROOM

1/1 68 Montague Street is a highly sought after, two-bedroom first floor tenement flat, located in the ever-popular Woodlands district. Entrance to the building is via a residents' hallway with impressive, original tiling and stunning, painted fresco windows. The internal accommodation comprises; entrance vestibule, large welcoming reception hallway with storage cupboard off and an oriel bay windowed lounge, with superb open aspects. There is a spacious dining kitchen, two generous sized double bedrooms and finally, a family bathroom with shower over bath completes the accommodation on offer.