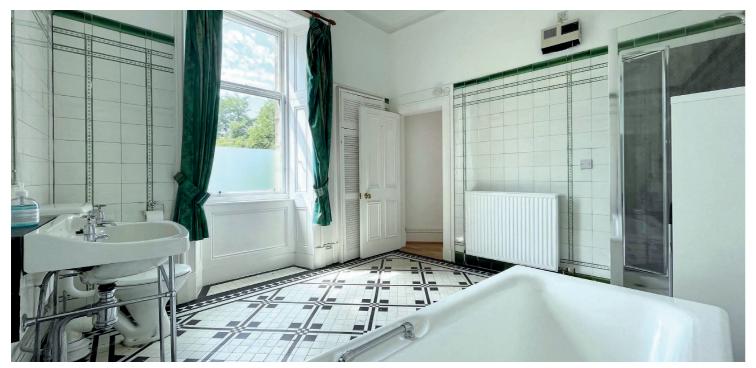

Entrance to the building is via a secure entry system leading to a common close and the internal accommodation comprises; welcoming reception hallway, large lounge with feature fireplace and superb open aspects, and an internal kitchen with a selection of base and wall mounted units. There are two spacious double bedrooms and finally, a large, original Victorian tilled bathroom with separate shower, completes the accommodation on offer.