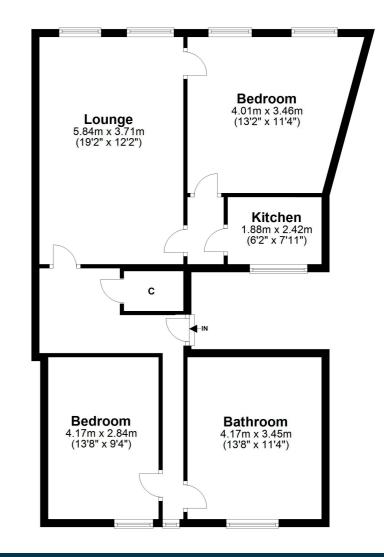

## FLAT 3 13 DUNDONALD ROAD DOWANHILL

www.corumproperty.co.uk

- 2 | BEDROOMS
- 1 | BATHROOM
- 1 | PUBLIC ROOM

Flat 3 13 Dundonald Road is a two bedroom, second floor tenement flat, situated in the highly soughtafter area of Dowanhill.

Entrance to the building is via a secure entry system leading to a common close and the internal accommodation comprises; welcoming reception hallway, large lounge with feature fireplace and superb open aspects, and an internal kitchen with a selection of base and wall mounted units. There are two spacious double bedrooms and finally, a large, original Victorian tilled bathroom with separate shower, completes the accommodation on offer.

WE4631 | Sat Nav: 13 Dundonald Road, Dowanhill, Glasgow, G12 9LL

For the full home report visit www.corumproperty.co.uk

\* All measurements and distances are approximate Floorplans are for illustration purposes and may not be to scale.