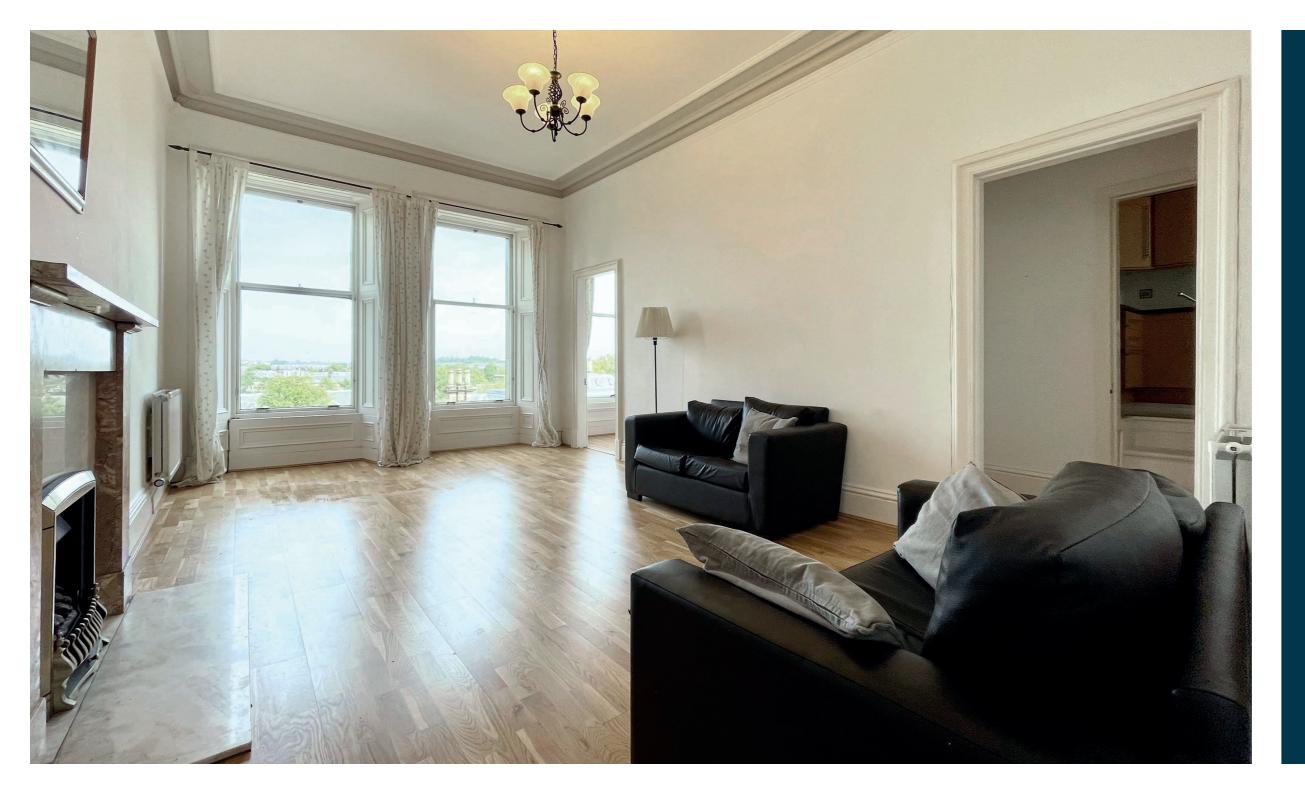

Entrance to the building is via a secure entry system leading to a common close and the internal accommodation comprises; welcoming reception hallway, large lounge with feature fireplace and superb open aspects, and an internal kitchen with a selection of base and wall mounted units. There are two spacious double bedrooms and finally, a large, original Victorian tilled bathroom with separate shower, completes the accommodation on offer.