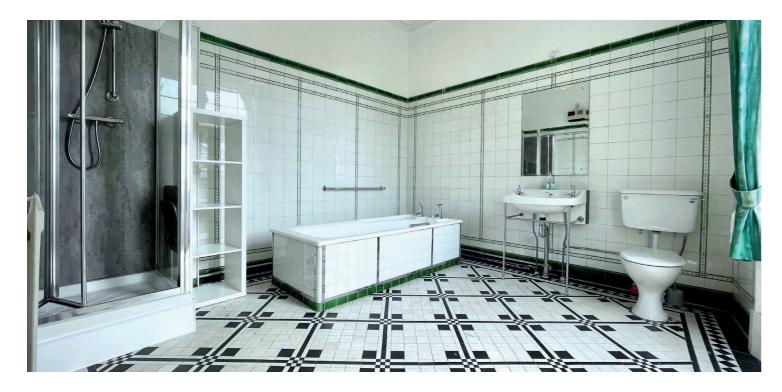

Entrance to the building is via a secure entry system leading to a common close and the internal accommodation comprises; welcoming reception hallway, large lounge with feature fireplace and superb open aspects, and an internal kitchen with a selection of base and wall mounted units. There are two spacious double bedrooms and finally, a large, original Victorian tilled bathroom with separate shower, completes the accommodation on offer.