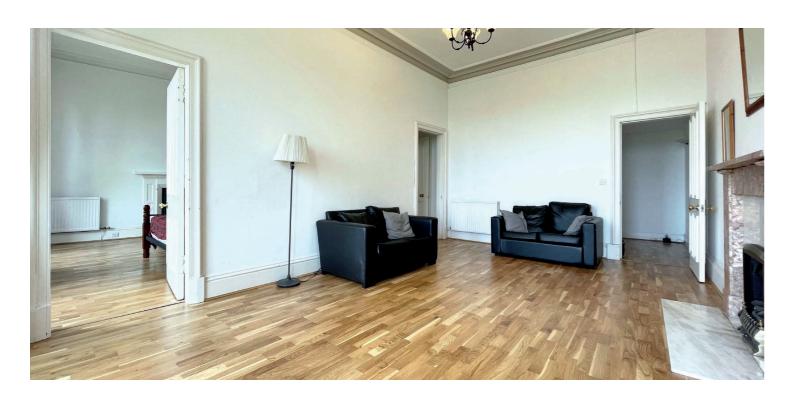

Entrance to the building is via a secure entry system leading to a common close and the internal accommodation comprises; welcoming reception hallway, large lounge with feature fireplace and superb open aspects, and an internal kitchen with a selection of base and wall mounted units. There are two spacious double bedrooms and finally, a large, original Victorian tilled bathroom with separate shower, completes the accommodation on offer.