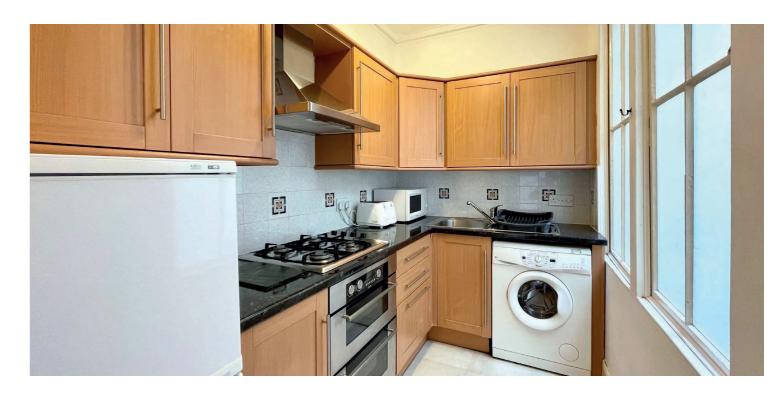

Entrance to the building is via a secure entry system leading to a common close and the internal accommodation comprises; welcoming reception hallway, large lounge with feature fireplace and superb open aspects, and an internal kitchen with a selection of base and wall mounted units. There are two spacious double bedrooms and finally, a large, original Victorian tilled bathroom with separate shower, completes the accommodation on offer.