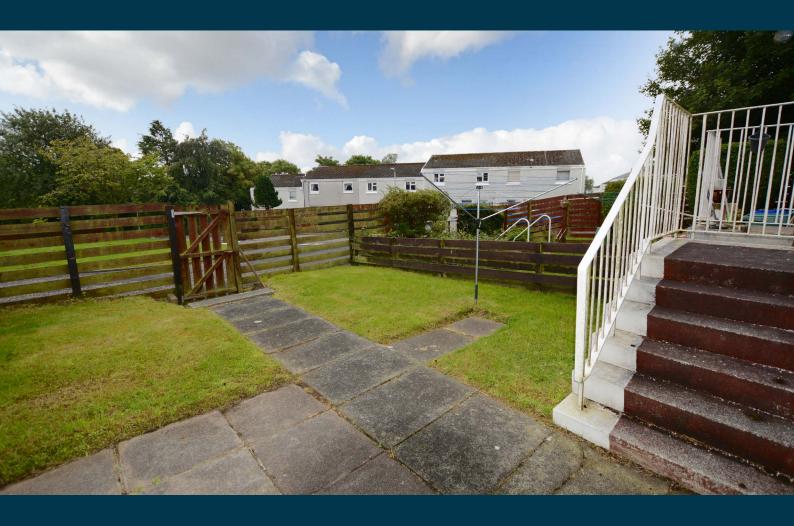

Externally the gardens are predominantly laid to decorative, low maintenance chips with areas of lawn. Adjacent to the property is a private lock-up garage (15'  $\times$  8').

The property enjoys a private position with a pleasant outlook across a grassed green with mature trees. Symington itself is a picturesque conservation village with a range of amenities including a well respected primary school, surgery, local shops including a library and a popular bar/restaurant called 'The Wheatsheaf'. For the commuter there is direct access onto the A77/M77 linking to Ayr, Glasgow and surrounding districts.