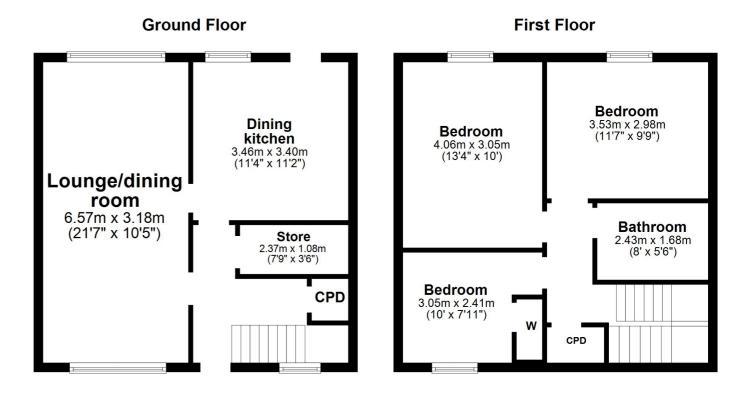

In summary the accommodation extends to, on the ground floor, a reception hallway, 21' lounge/dining room, fitted dining sized kitchen and large store. Upstairs there are three bedrooms and a three piece bathroom.