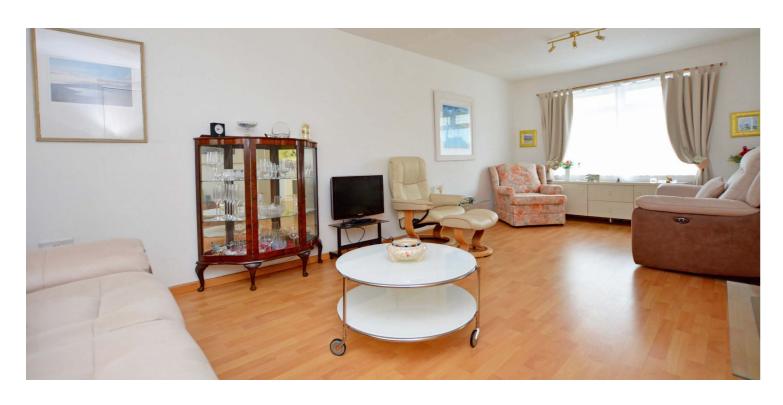

In summary the accommodation extends to, on the ground floor, a reception hallway, 21' lounge/dining room, fitted dining sized kitchen and large store. Upstairs there are three bedrooms and a three piece bathroom.