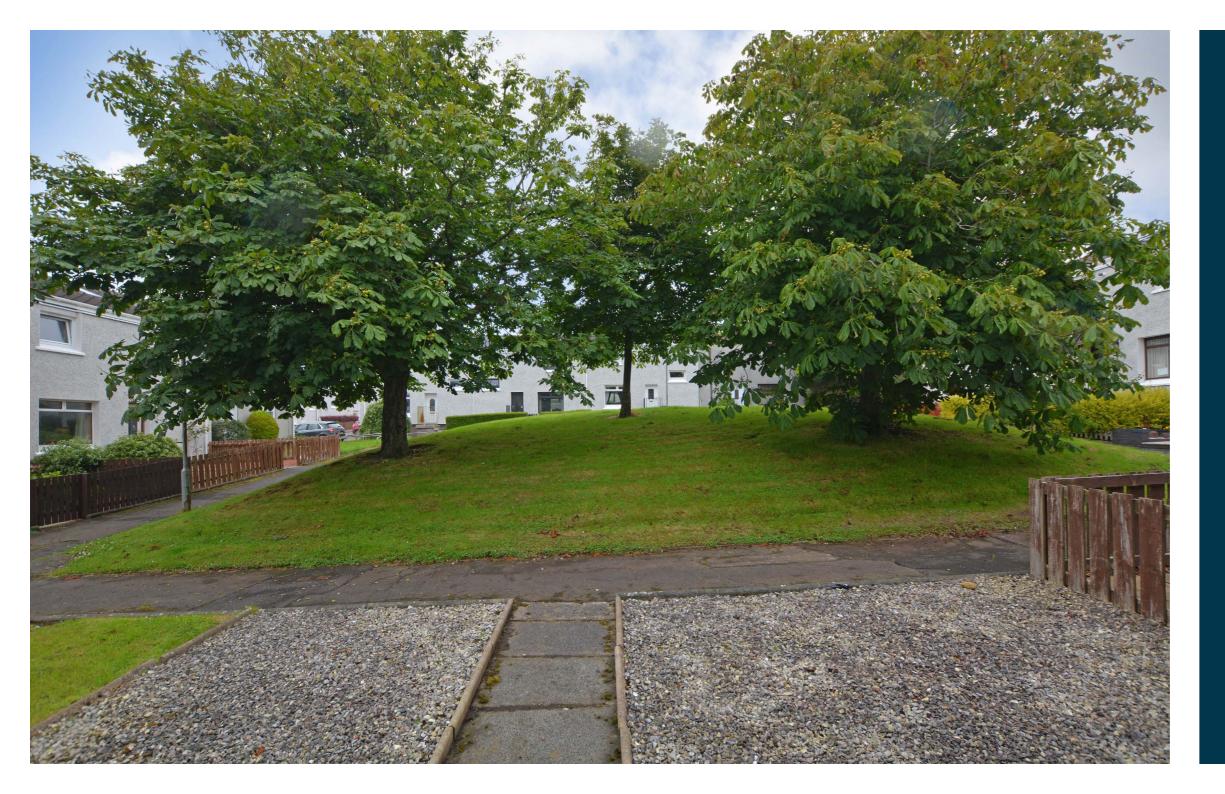

Externally the gardens are predominantly laid to decorative, low maintenance chips with areas of lawn. Adjacent to the property is a private lock-up garage (15'  $\times$  8').

The property enjoys a private position with a pleasant outlook across a grassed green with mature trees. Symington itself is a picturesque conservation village with a range of amenities including a well respected primary school, surgery, local shops including a library and a popular bar/restaurant called 'The Wheatsheaf'. For the commuter there is direct access onto the A77/M77 linking to Ayr, Glasgow and surrounding districts.